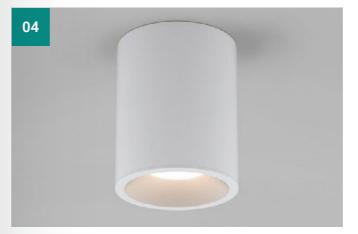

### **/ GROUND FLOOR** OFFICE

| OFFICE |                                            |  |  |  |
|--------|--------------------------------------------|--|--|--|
|        | Flos Bellhop<br>Floor Standing Lamp        |  |  |  |
| <br>   | Artemide Talo 120<br>Sospensione Dimmer    |  |  |  |
| <br>•• | Astro Kos White<br>Ceiling Surface Mounted |  |  |  |
|        | Kitchen Cupboard<br>Mounted Lights         |  |  |  |