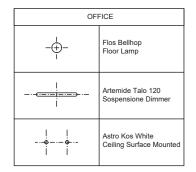

### **/ GROUND FLOOR** OFFICE

| OFFICE |                                            |  |  |  |
|--------|--------------------------------------------|--|--|--|
|        | Flos Bellhop<br>Floor Standing Lamp        |  |  |  |
| <br>   | Artemide Talo 120<br>Sospensione Dimmer    |  |  |  |
| <br>•• | Astro Kos White<br>Ceiling Surface Mounted |  |  |  |
|        | Kitchen Cupboard<br>Mounted Lights         |  |  |  |