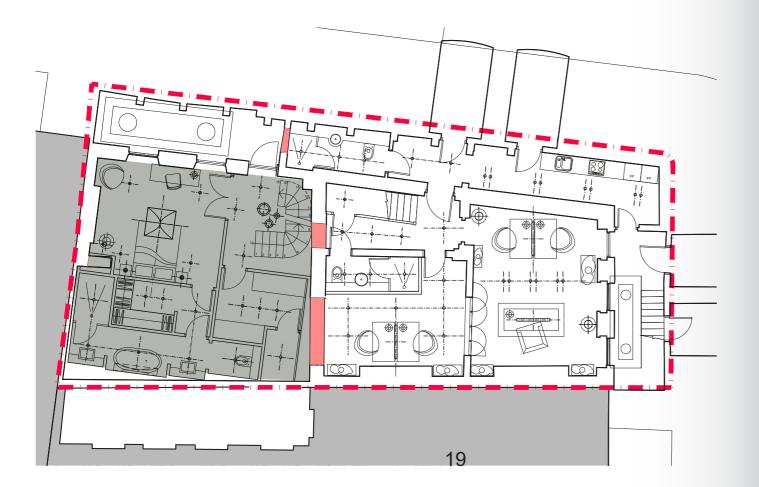

### / FIRST FLOOR RESIDENTIAL

FIGURE 18 FLOS ARIETTE

FIGURE 19 TELA VORONOI

FIGURE 20 FLOS PARENTESI

FIGURE 21 ASTRO KOS