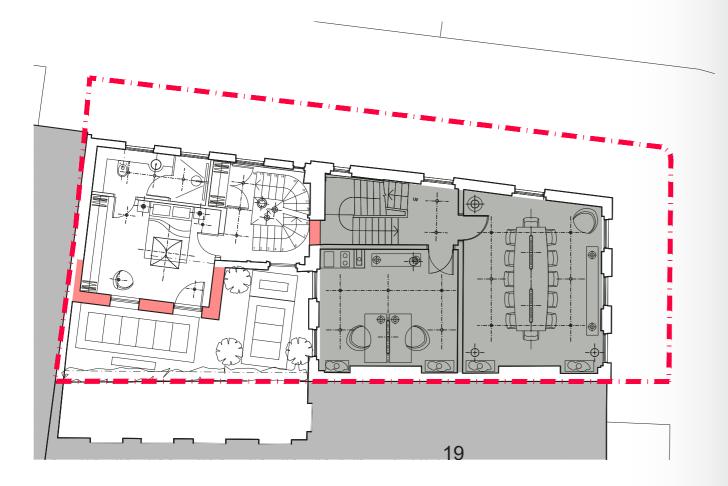

# / DRAWINGS

|   | KI                                                                       | ey <b>31</b>                                   |  |  |  |
|---|--------------------------------------------------------------------------|------------------------------------------------|--|--|--|
|   | RESIDENTIAL                                                              |                                                |  |  |  |
|   | $\oplus^{\oplus}_{\oplus}$                                               | Flos Glo-Ball<br>Ceiling Pendant<br>(Sofa)     |  |  |  |
|   | - ÷ -                                                                    | Tala Voronoi<br>Multiple Pendant<br>(Stairs)   |  |  |  |
|   | <br>−⊕                                                                   | Flos String Cone<br>Ceiling Lamp (Table)       |  |  |  |
|   | <br>                                                                     | Astro Kos White<br>Ceiling Surface Mounted     |  |  |  |
|   |                                                                          | Flos Magnetic Track<br>Ceiling Surface Mounted |  |  |  |
|   | OFFICE                                                                   |                                                |  |  |  |
|   |                                                                          | Flos Bellhop<br>Floor Standing Lamp            |  |  |  |
|   | <u>(</u>                                                                 | Artemide Talo 120<br>Sospensione Dimmer        |  |  |  |
|   |                                                                          | Astro Kos White<br>Ceiling Surface Mounted     |  |  |  |
|   |                                                                          | Kitchen Cupboard<br>Mounted Lights             |  |  |  |
|   | • NOTE:<br>Please refer to Docume<br>REVERSE CEILING PL                  |                                                |  |  |  |
|   |                                                                          |                                                |  |  |  |
| d | <sup>Drawing</sup><br>Proposed<br>Ground Floor Play<br>Reverse Ceiling F |                                                |  |  |  |
|   | Scale Date 1:100 (A3) Se                                                 | p 23 Planning                                  |  |  |  |
|   | Job Number Drawing Number 6569 T45100                                    | er Revision P01                                |  |  |  |