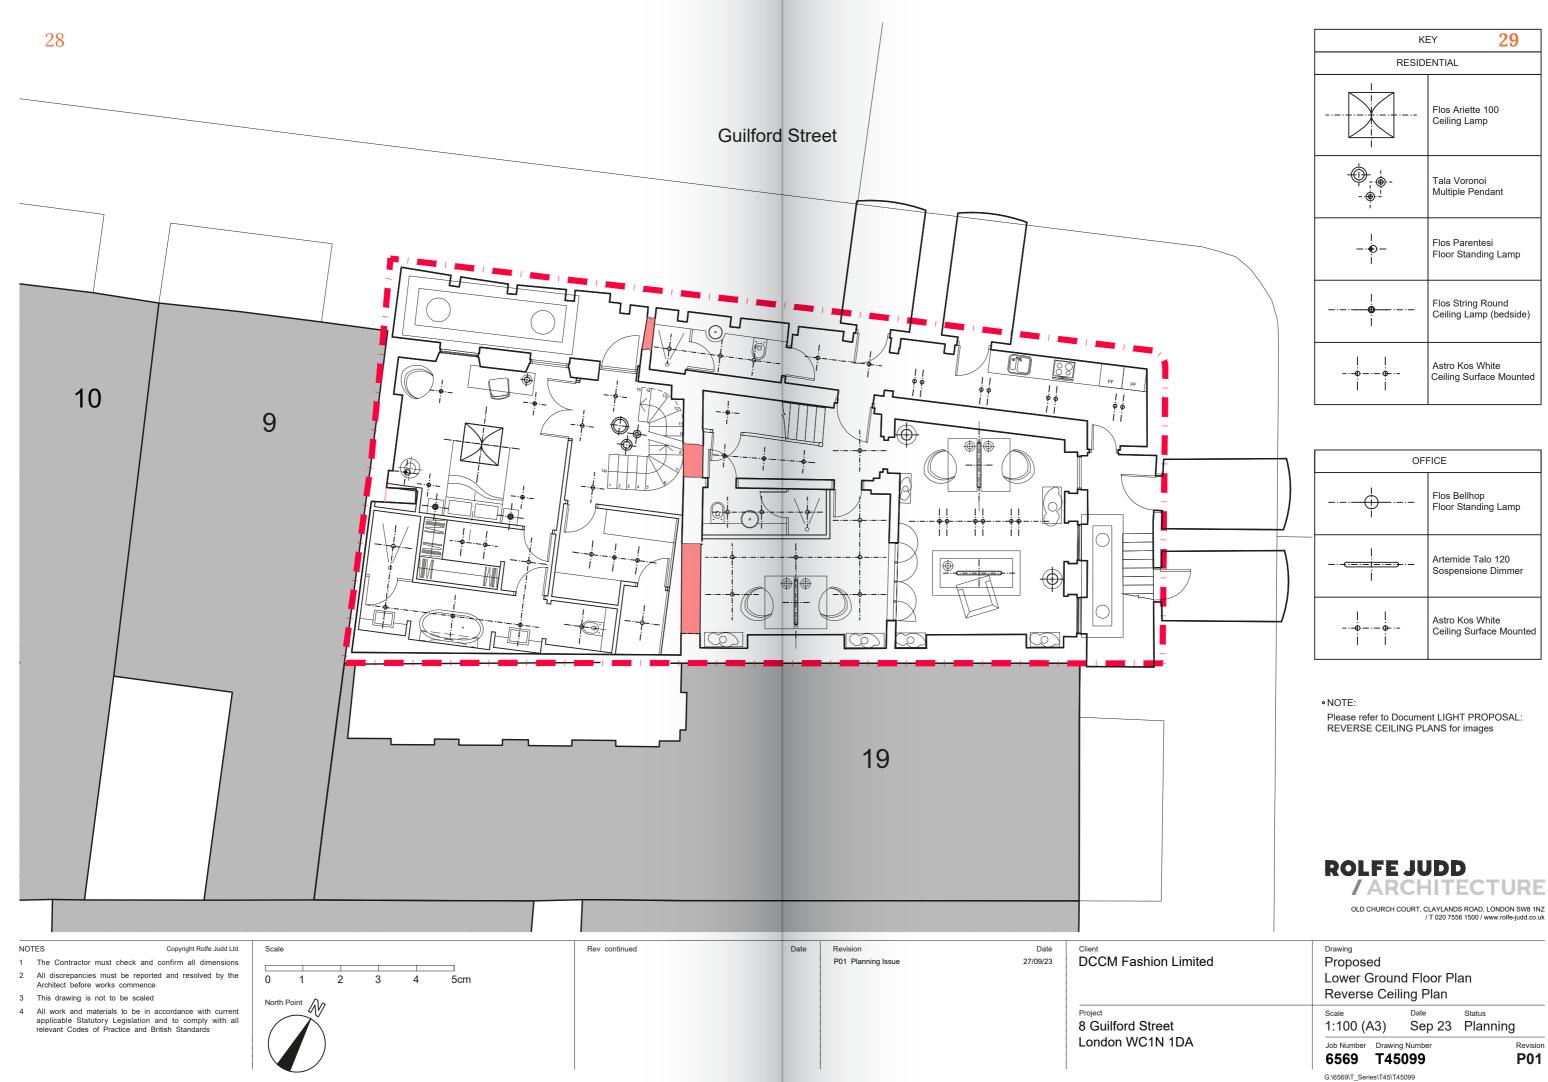

## / LG FLOOR RESIDENTIAL

FIGURE 01 FLOS ARIETTE FIGURE 02 TELA VORONOI FIGURE 03 FLOS PARENTESI FIGURE 04 FLOS STRING

FIGURE 05 ASTRO KOS

### / LG FLOOR OFFICE

FIGURE 06 FLOS BELLHOP

FIGURE 07 ARTEMIDE TALO

FIGURE 08 ASTRO KOS