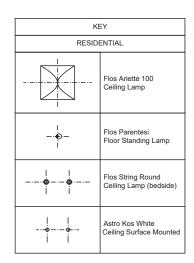

### **/ GROUND FLOOR** OFFICE

| OFFICE |                                            |  |  |  |
|--------|--------------------------------------------|--|--|--|
|        | Flos Bellhop<br>Floor Standing Lamp        |  |  |  |
| <br>   | Artemide Talo 120<br>Sospensione Dimmer    |  |  |  |
| <br>•• | Astro Kos White<br>Ceiling Surface Mounted |  |  |  |
|        | Kitchen Cupboard<br>Mounted Lights         |  |  |  |

## **/ FIRST FLOOR** OFFICE

| OFFICE |                                            |  |  |  |
|--------|--------------------------------------------|--|--|--|
|        | Flos Bellhop<br>Floor Standing Lamp        |  |  |  |
|        | Artemide Talo 120<br>Sospensione Dimmer    |  |  |  |
| <br>   | Astro Kos White<br>Ceiling Surface Mounted |  |  |  |

# / DRAWINGS

|   | KI                                                                       | ey <b>31</b>                                   |  |  |  |
|---|--------------------------------------------------------------------------|------------------------------------------------|--|--|--|
|   | RESIDENTIAL                                                              |                                                |  |  |  |
|   | $\oplus^{\oplus}_{\oplus}$                                               | Flos Glo-Ball<br>Ceiling Pendant<br>(Sofa)     |  |  |  |
|   | - ÷ -                                                                    | Tala Voronoi<br>Multiple Pendant<br>(Stairs)   |  |  |  |
|   | <br>−⊕                                                                   | Flos String Cone<br>Ceiling Lamp (Table)       |  |  |  |
|   | <br>                                                                     | Astro Kos White<br>Ceiling Surface Mounted     |  |  |  |
|   |                                                                          | Flos Magnetic Track<br>Ceiling Surface Mounted |  |  |  |
|   | OFFICE                                                                   |                                                |  |  |  |
|   |                                                                          | Flos Bellhop<br>Floor Standing Lamp            |  |  |  |
|   | <u>(</u>                                                                 | Artemide Talo 120<br>Sospensione Dimmer        |  |  |  |
|   |                                                                          | Astro Kos White<br>Ceiling Surface Mounted     |  |  |  |
|   |                                                                          | Kitchen Cupboard<br>Mounted Lights             |  |  |  |
|   | • NOTE:<br>Please refer to Docume<br>REVERSE CEILING PL                  |                                                |  |  |  |
|   |                                                                          |                                                |  |  |  |
| d | <sup>Drawing</sup><br>Proposed<br>Ground Floor Play<br>Reverse Ceiling F |                                                |  |  |  |
|   | Scale Date 1:100 (A3) Se                                                 | p 23 Planning                                  |  |  |  |
|   | Job Number Drawing Number 6569 T45100                                    | er Revision P01                                |  |  |  |