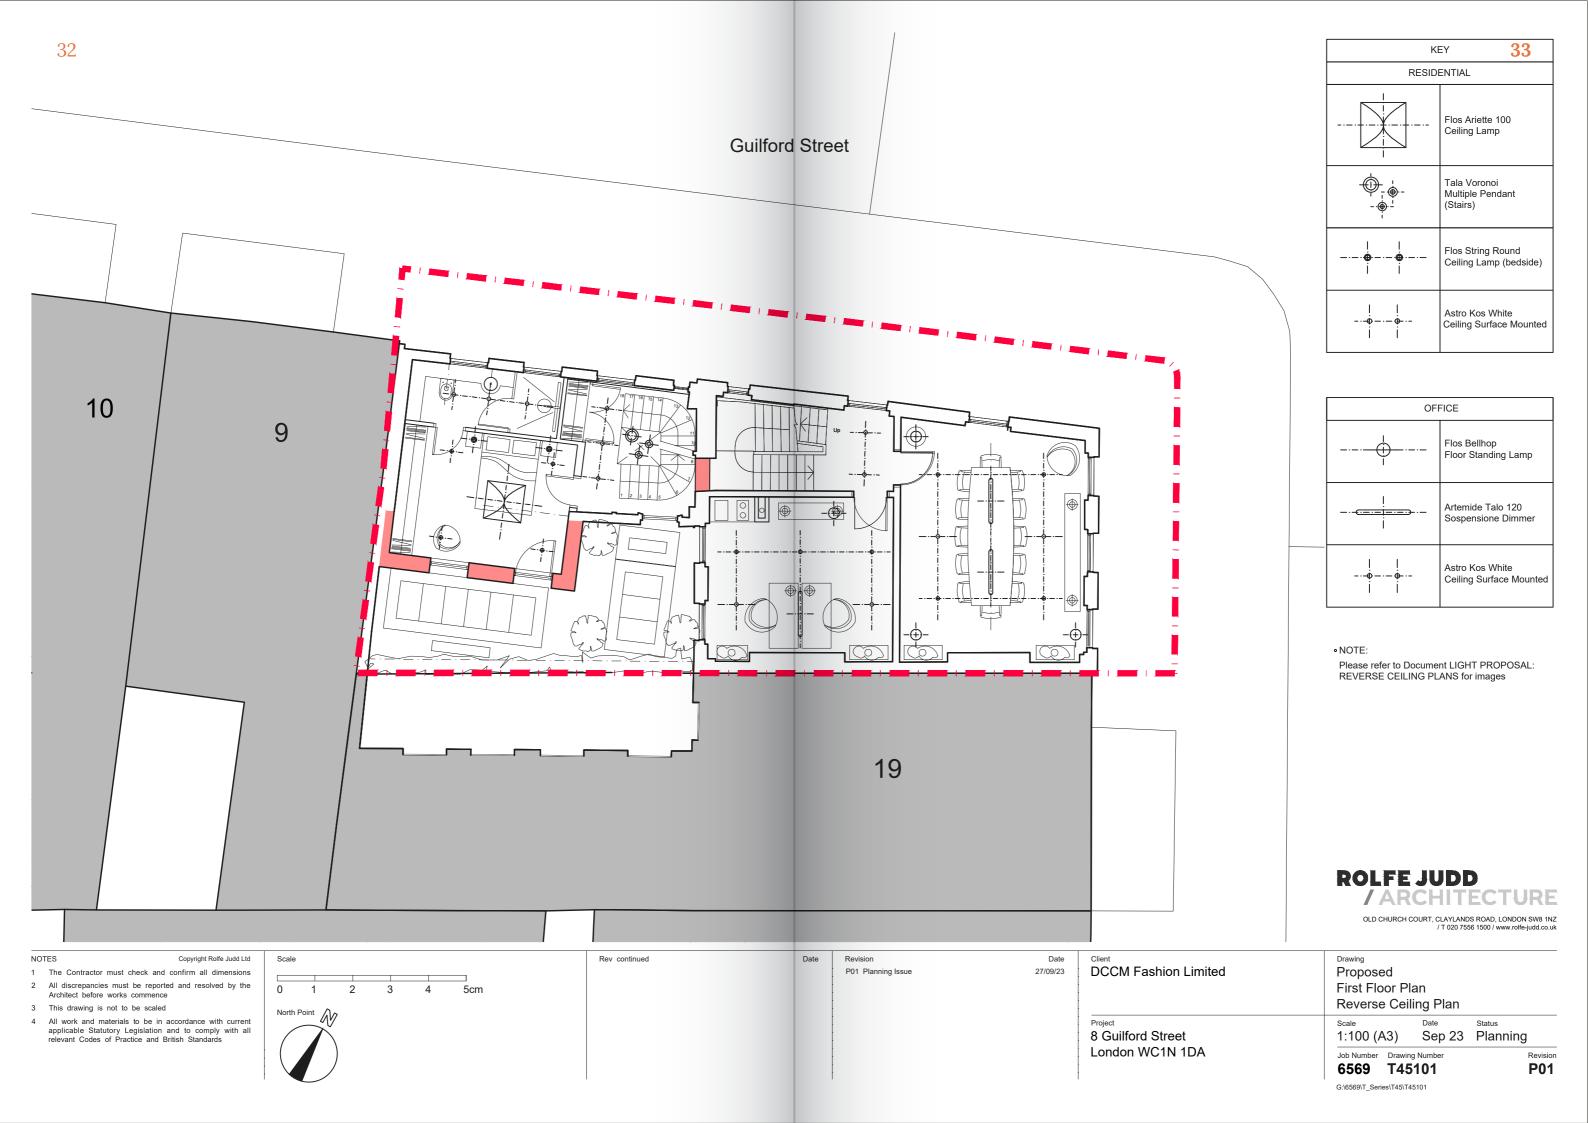

### / FIRST FLOOR RESIDENTIAL

FIGURE 18 FLOS ARIETTE

FIGURE 19 TELA VORONOI

FIGURE 20 FLOS PARENTESI

FIGURE 21 ASTRO KOS

## **/ FIRST FLOOR** OFFICE

| OFFICE |                                            |  |  |  |
|--------|--------------------------------------------|--|--|--|
|        | Flos Bellhop<br>Floor Standing Lamp        |  |  |  |
|        | Artemide Talo 120<br>Sospensione Dimmer    |  |  |  |
| <br>   | Astro Kos White<br>Ceiling Surface Mounted |  |  |  |