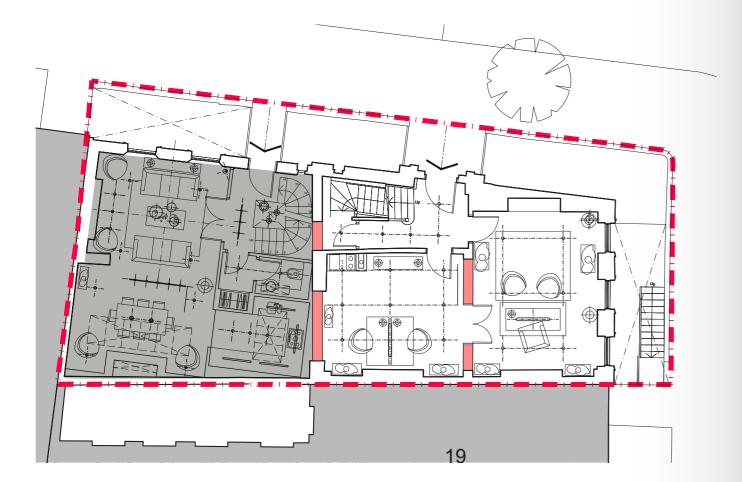

# / DRAWINGS

|   | KI                                                                       | ey <b>31</b>                                   |  |  |  |
|---|--------------------------------------------------------------------------|------------------------------------------------|--|--|--|
|   | RESIDENTIAL                                                              |                                                |  |  |  |
|   | $\oplus^{\oplus}_{\oplus}$                                               | Flos Glo-Ball<br>Ceiling Pendant<br>(Sofa)     |  |  |  |
|   | - ÷ -                                                                    | Tala Voronoi<br>Multiple Pendant<br>(Stairs)   |  |  |  |
|   | <br>−⊕                                                                   | Flos String Cone<br>Ceiling Lamp (Table)       |  |  |  |
|   | <br>                                                                     | Astro Kos White<br>Ceiling Surface Mounted     |  |  |  |
|   |                                                                          | Flos Magnetic Track<br>Ceiling Surface Mounted |  |  |  |
|   | OFFICE                                                                   |                                                |  |  |  |
|   |                                                                          | Flos Bellhop<br>Floor Standing Lamp            |  |  |  |
|   | <u>(</u>                                                                 | Artemide Talo 120<br>Sospensione Dimmer        |  |  |  |
|   |                                                                          | Astro Kos White<br>Ceiling Surface Mounted     |  |  |  |
|   |                                                                          | Kitchen Cupboard<br>Mounted Lights             |  |  |  |
|   | • NOTE:<br>Please refer to Docume<br>REVERSE CEILING PL                  |                                                |  |  |  |
|   |                                                                          |                                                |  |  |  |
| d | <sup>Drawing</sup><br>Proposed<br>Ground Floor Play<br>Reverse Ceiling F |                                                |  |  |  |
|   | Scale Date 1:100 (A3) Se                                                 | p 23 Planning                                  |  |  |  |
|   | Job Number Drawing Number 6569 T45100                                    | er Revision P01                                |  |  |  |