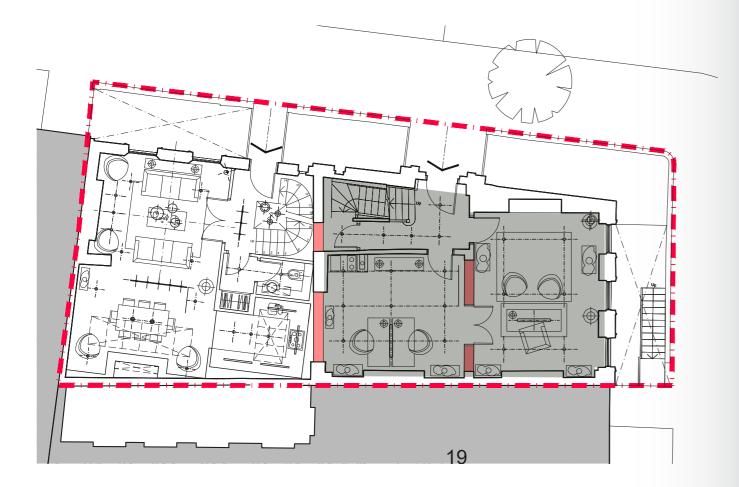

# / DRAWINGS

|   | KI                                                                       | ey <b>31</b>                                   |  |  |  |
|---|--------------------------------------------------------------------------|------------------------------------------------|--|--|--|
|   | RESIDENTIAL                                                              |                                                |  |  |  |
|   | $\oplus^{\oplus}_{\oplus}$                                               | Flos Glo-Ball<br>Ceiling Pendant<br>(Sofa)     |  |  |  |
|   | - ÷ -                                                                    | Tala Voronoi<br>Multiple Pendant<br>(Stairs)   |  |  |  |
|   | <br>−⊕                                                                   | Flos String Cone<br>Ceiling Lamp (Table)       |  |  |  |
|   | <br>                                                                     | Astro Kos White<br>Ceiling Surface Mounted     |  |  |  |
|   |                                                                          | Flos Magnetic Track<br>Ceiling Surface Mounted |  |  |  |
|   | OFFICE                                                                   |                                                |  |  |  |
|   |                                                                          | Flos Bellhop<br>Floor Standing Lamp            |  |  |  |
|   | <u>(</u>                                                                 | Artemide Talo 120<br>Sospensione Dimmer        |  |  |  |
|   |                                                                          | Astro Kos White<br>Ceiling Surface Mounted     |  |  |  |
|   |                                                                          | Kitchen Cupboard<br>Mounted Lights             |  |  |  |
|   | • NOTE:<br>Please refer to Docume<br>REVERSE CEILING PL                  |                                                |  |  |  |
|   |                                                                          |                                                |  |  |  |
| d | <sup>Drawing</sup><br>Proposed<br>Ground Floor Play<br>Reverse Ceiling F |                                                |  |  |  |
|   | Scale Date 1:100 (A3) Se                                                 | p 23 Planning                                  |  |  |  |
|   | Job Number Drawing Number 6569 T45100                                    | er Revision P01                                |  |  |  |