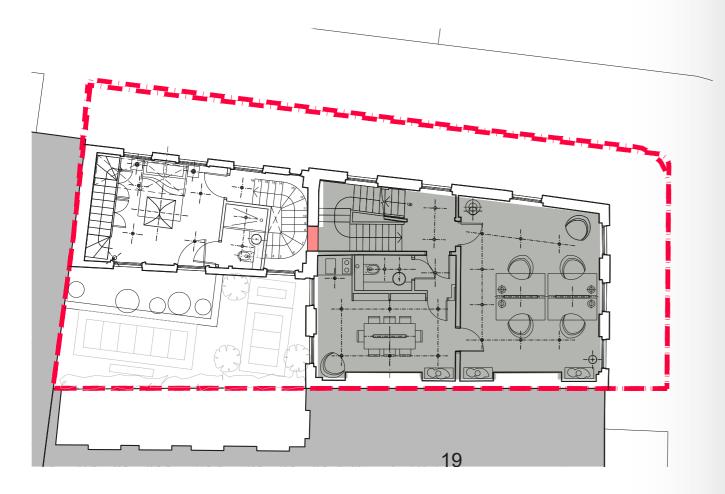

# / DRAWINGS

|   | KI                                                                       | ey <b>31</b>                                   |  |  |  |
|---|--------------------------------------------------------------------------|------------------------------------------------|--|--|--|
|   | RESIDENTIAL                                                              |                                                |  |  |  |
|   | $\oplus^{\oplus}_{\oplus}$                                               | Flos Glo-Ball<br>Ceiling Pendant<br>(Sofa)     |  |  |  |
|   | - ÷ -                                                                    | Tala Voronoi<br>Multiple Pendant<br>(Stairs)   |  |  |  |
|   | <br>−⊕                                                                   | Flos String Cone<br>Ceiling Lamp (Table)       |  |  |  |
|   | <br>                                                                     | Astro Kos White<br>Ceiling Surface Mounted     |  |  |  |
|   |                                                                          | Flos Magnetic Track<br>Ceiling Surface Mounted |  |  |  |
|   | OFFICE                                                                   |                                                |  |  |  |
|   |                                                                          | Flos Bellhop<br>Floor Standing Lamp            |  |  |  |
|   | <u>(</u>                                                                 | Artemide Talo 120<br>Sospensione Dimmer        |  |  |  |
|   |                                                                          | Astro Kos White<br>Ceiling Surface Mounted     |  |  |  |
|   |                                                                          | Kitchen Cupboard<br>Mounted Lights             |  |  |  |
|   | • NOTE:<br>Please refer to Docume<br>REVERSE CEILING PL                  |                                                |  |  |  |
|   |                                                                          |                                                |  |  |  |
| d | <sup>Drawing</sup><br>Proposed<br>Ground Floor Play<br>Reverse Ceiling F |                                                |  |  |  |
|   | Scale Date 1:100 (A3) Se                                                 | p 23 Planning                                  |  |  |  |
|   | Job Number Drawing Number 6569 T45100                                    | er Revision P01                                |  |  |  |