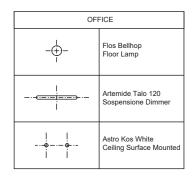

### **/ GROUND FLOOR** OFFICE

| OFFICE |                                            |  |  |  |
|--------|--------------------------------------------|--|--|--|
|        | Flos Bellhop<br>Floor Standing Lamp        |  |  |  |
| <br>   | Artemide Talo 120<br>Sospensione Dimmer    |  |  |  |
| <br>•• | Astro Kos White<br>Ceiling Surface Mounted |  |  |  |
|        | Kitchen Cupboard<br>Mounted Lights         |  |  |  |

## **/ FIRST FLOOR** OFFICE

| OFFICE |                                            |  |  |  |
|--------|--------------------------------------------|--|--|--|
|        | Flos Bellhop<br>Floor Standing Lamp        |  |  |  |
|        | Artemide Talo 120<br>Sospensione Dimmer    |  |  |  |
| <br>   | Astro Kos White<br>Ceiling Surface Mounted |  |  |  |