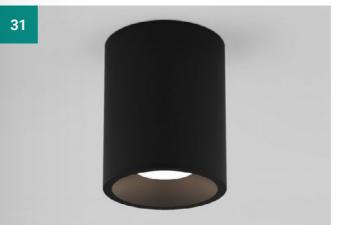

### **/ SECOND FLOOR** OFFICE

FIGURE 29 FLOS BELLHOP

FIGURE 30 ARTEMIDE TALO

FIGURE 31 ASTRO KOS

### **/ SECOND FLOOR** OFFICE

FIGURE 32 FLOS BELLHOP

FIGURE 33 ARTEMIDE TALO

FIGURE 34 ASTRO KOS

34

# / DRAWINGS

|   | KI                                                                       | ey <b>31</b>                                   |  |  |  |
|---|--------------------------------------------------------------------------|------------------------------------------------|--|--|--|
|   | RESIDENTIAL                                                              |                                                |  |  |  |
|   | $\oplus^{\oplus}_{\oplus}$                                               | Flos Glo-Ball<br>Ceiling Pendant<br>(Sofa)     |  |  |  |
|   | - ÷ -                                                                    | Tala Voronoi<br>Multiple Pendant<br>(Stairs)   |  |  |  |
|   | <br>−⊕                                                                   | Flos String Cone<br>Ceiling Lamp (Table)       |  |  |  |
|   | <br>                                                                     | Astro Kos White<br>Ceiling Surface Mounted     |  |  |  |
|   |                                                                          | Flos Magnetic Track<br>Ceiling Surface Mounted |  |  |  |
|   | OFFICE                                                                   |                                                |  |  |  |
|   |                                                                          | Flos Bellhop<br>Floor Standing Lamp            |  |  |  |
|   | <u>(</u>                                                                 | Artemide Talo 120<br>Sospensione Dimmer        |  |  |  |
|   |                                                                          | Astro Kos White<br>Ceiling Surface Mounted     |  |  |  |
|   |                                                                          | Kitchen Cupboard<br>Mounted Lights             |  |  |  |
|   | • NOTE:<br>Please refer to Docume<br>REVERSE CEILING PL                  |                                                |  |  |  |
|   |                                                                          |                                                |  |  |  |
| d | <sup>Drawing</sup><br>Proposed<br>Ground Floor Play<br>Reverse Ceiling F |                                                |  |  |  |
|   | Scale Date 1:100 (A3) Se                                                 | p 23 Planning                                  |  |  |  |
|   | Job Number Drawing Number 6569 T45100                                    | er Revision P01                                |  |  |  |