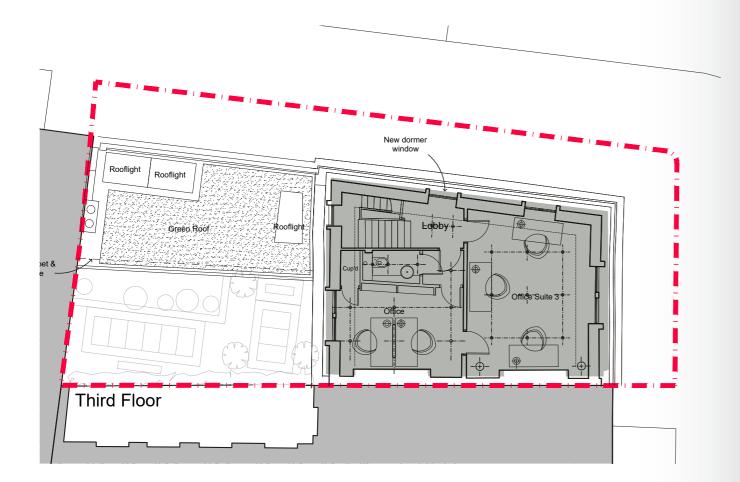

# / DRAWINGS

|   | KI                                                                       | ey <b>31</b>                                   |  |  |  |
|---|--------------------------------------------------------------------------|------------------------------------------------|--|--|--|
|   | RESIDENTIAL                                                              |                                                |  |  |  |
|   | $\oplus^{\oplus}_{\oplus}$                                               | Flos Glo-Ball<br>Ceiling Pendant<br>(Sofa)     |  |  |  |
|   | - ÷ -                                                                    | Tala Voronoi<br>Multiple Pendant<br>(Stairs)   |  |  |  |
|   | <br>−⊕                                                                   | Flos String Cone<br>Ceiling Lamp (Table)       |  |  |  |
|   | <br>                                                                     | Astro Kos White<br>Ceiling Surface Mounted     |  |  |  |
|   |                                                                          | Flos Magnetic Track<br>Ceiling Surface Mounted |  |  |  |
|   | OFFICE                                                                   |                                                |  |  |  |
|   |                                                                          | Flos Bellhop<br>Floor Standing Lamp            |  |  |  |
|   | <u>(</u>                                                                 | Artemide Talo 120<br>Sospensione Dimmer        |  |  |  |
|   |                                                                          | Astro Kos White<br>Ceiling Surface Mounted     |  |  |  |
|   |                                                                          | Kitchen Cupboard<br>Mounted Lights             |  |  |  |
|   | • NOTE:<br>Please refer to Docume<br>REVERSE CEILING PL                  |                                                |  |  |  |
|   |                                                                          |                                                |  |  |  |
| d | <sup>Drawing</sup><br>Proposed<br>Ground Floor Play<br>Reverse Ceiling F |                                                |  |  |  |
|   | Scale Date 1:100 (A3) Se                                                 | p 23 Planning                                  |  |  |  |
|   | Job Number Drawing Number 6569 T45100                                    | er Revision P01                                |  |  |  |