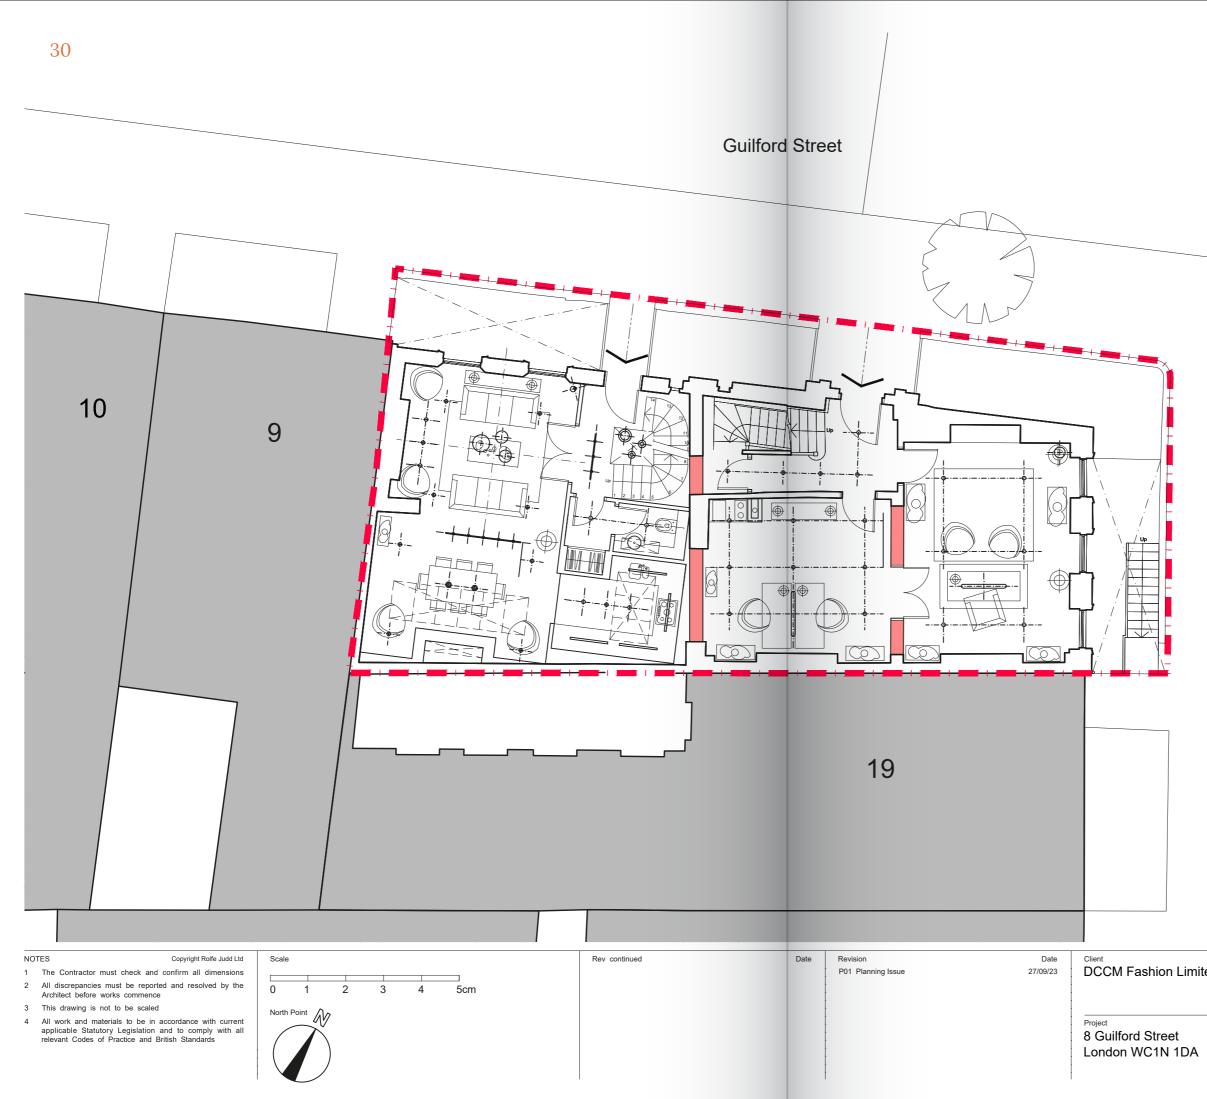

### **/ GROUND FLOOR** RESIDENTIAL

FIGURE 09 FLOS GLO-BALL FIGURE 10 TALA VORONOI FIGURE 11 FLOS PARENTESI FIGURE 12 FLOS STRING CONE FIGURE 13 ASTRO KOS WHITE FIGURE 14 FLOS MAGNETIC TRACK

### **/ GROUND FLOOR** OFFICE

| OFFICE |                                            |  |  |  |
|--------|--------------------------------------------|--|--|--|
|        | Flos Bellhop<br>Floor Standing Lamp        |  |  |  |
| <br>   | Artemide Talo 120<br>Sospensione Dimmer    |  |  |  |
| <br>•• | Astro Kos White<br>Ceiling Surface Mounted |  |  |  |
|        | Kitchen Cupboard<br>Mounted Lights         |  |  |  |