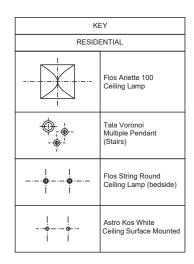

### **/ GROUND FLOOR** OFFICE

| OFFICE |                                            |  |  |  |
|--------|--------------------------------------------|--|--|--|
|        | Flos Bellhop<br>Floor Standing Lamp        |  |  |  |
| <br>   | Artemide Talo 120<br>Sospensione Dimmer    |  |  |  |
| <br>•• | Astro Kos White<br>Ceiling Surface Mounted |  |  |  |
|        | Kitchen Cupboard<br>Mounted Lights         |  |  |  |

# / DRAWINGS

|   | KI                                                                       | ey <b>31</b>                                   |  |  |  |
|---|--------------------------------------------------------------------------|------------------------------------------------|--|--|--|
|   | RESIDENTIAL                                                              |                                                |  |  |  |
|   | $\oplus^{\oplus}_{\oplus}$                                               | Flos Glo-Ball<br>Ceiling Pendant<br>(Sofa)     |  |  |  |
|   | - ÷ -                                                                    | Tala Voronoi<br>Multiple Pendant<br>(Stairs)   |  |  |  |
|   | <br>−⊕                                                                   | Flos String Cone<br>Ceiling Lamp (Table)       |  |  |  |
|   | <br>                                                                     | Astro Kos White<br>Ceiling Surface Mounted     |  |  |  |
|   |                                                                          | Flos Magnetic Track<br>Ceiling Surface Mounted |  |  |  |
|   | OFFICE                                                                   |                                                |  |  |  |
|   |                                                                          | Flos Bellhop<br>Floor Standing Lamp            |  |  |  |
|   | <u>(</u>                                                                 | Artemide Talo 120<br>Sospensione Dimmer        |  |  |  |
|   |                                                                          | Astro Kos White<br>Ceiling Surface Mounted     |  |  |  |
|   |                                                                          | Kitchen Cupboard<br>Mounted Lights             |  |  |  |
|   | • NOTE:<br>Please refer to Docume<br>REVERSE CEILING PL                  |                                                |  |  |  |
|   |                                                                          |                                                |  |  |  |
| d | <sup>Drawing</sup><br>Proposed<br>Ground Floor Play<br>Reverse Ceiling F |                                                |  |  |  |
|   | Scale Date 1:100 (A3) Se                                                 | p 23 Planning                                  |  |  |  |
|   | Job Number Drawing Number 6569 T45100                                    | er Revision P01                                |  |  |  |