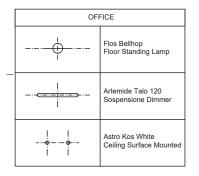

### **/ GROUND FLOOR** OFFICE

| OFFICE |                                            |  |  |  |
|--------|--------------------------------------------|--|--|--|
|        | Flos Bellhop<br>Floor Standing Lamp        |  |  |  |
| <br>   | Artemide Talo 120<br>Sospensione Dimmer    |  |  |  |
| <br>•• | Astro Kos White<br>Ceiling Surface Mounted |  |  |  |
|        | Kitchen Cupboard<br>Mounted Lights         |  |  |  |