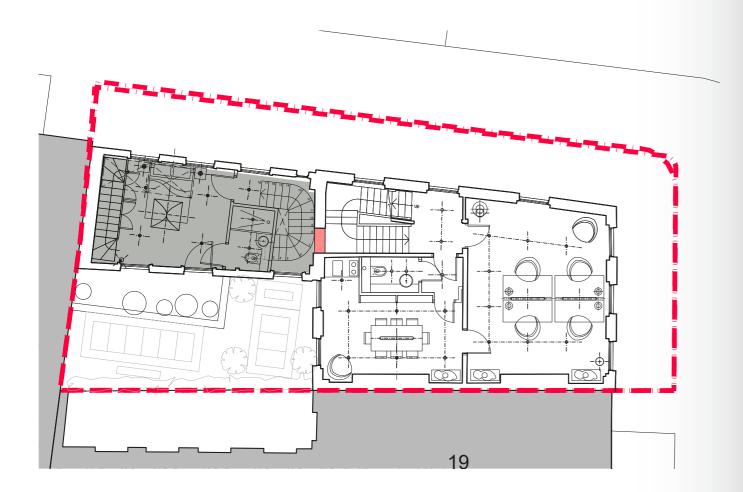

# / DRAWINGS

|   | KI                                                                       | ey <b>31</b>                                   |  |  |  |
|---|--------------------------------------------------------------------------|------------------------------------------------|--|--|--|
|   | RESIDENTIAL                                                              |                                                |  |  |  |
|   | $\oplus^{\oplus}_{\oplus}$                                               | Flos Glo-Ball<br>Ceiling Pendant<br>(Sofa)     |  |  |  |
|   | - ÷ -                                                                    | Tala Voronoi<br>Multiple Pendant<br>(Stairs)   |  |  |  |
|   | <br>−⊕                                                                   | Flos String Cone<br>Ceiling Lamp (Table)       |  |  |  |
|   | <br>                                                                     | Astro Kos White<br>Ceiling Surface Mounted     |  |  |  |
|   |                                                                          | Flos Magnetic Track<br>Ceiling Surface Mounted |  |  |  |
|   | OFFICE                                                                   |                                                |  |  |  |
|   |                                                                          | Flos Bellhop<br>Floor Standing Lamp            |  |  |  |
|   | <u>(</u>                                                                 | Artemide Talo 120<br>Sospensione Dimmer        |  |  |  |
|   |                                                                          | Astro Kos White<br>Ceiling Surface Mounted     |  |  |  |
|   |                                                                          | Kitchen Cupboard<br>Mounted Lights             |  |  |  |
|   | • NOTE:<br>Please refer to Docume<br>REVERSE CEILING PL                  |                                                |  |  |  |
|   |                                                                          |                                                |  |  |  |
| d | <sup>Drawing</sup><br>Proposed<br>Ground Floor Play<br>Reverse Ceiling F |                                                |  |  |  |
|   | Scale Date 1:100 (A3) Se                                                 | p 23 Planning                                  |  |  |  |
|   | Job Number Drawing Number 6569 T45100                                    | er Revision P01                                |  |  |  |