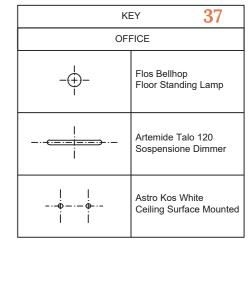

### **/ GROUND FLOOR** OFFICE

| OFFICE |                                            |  |  |  |
|--------|--------------------------------------------|--|--|--|
|        | Flos Bellhop<br>Floor Standing Lamp        |  |  |  |
| <br>   | Artemide Talo 120<br>Sospensione Dimmer    |  |  |  |
| <br>•• | Astro Kos White<br>Ceiling Surface Mounted |  |  |  |
|        | Kitchen Cupboard<br>Mounted Lights         |  |  |  |

## **/ FIRST FLOOR** OFFICE

| OFFICE |                                            |  |  |  |
|--------|--------------------------------------------|--|--|--|
|        | Flos Bellhop<br>Floor Standing Lamp        |  |  |  |
|        | Artemide Talo 120<br>Sospensione Dimmer    |  |  |  |
| <br>   | Astro Kos White<br>Ceiling Surface Mounted |  |  |  |