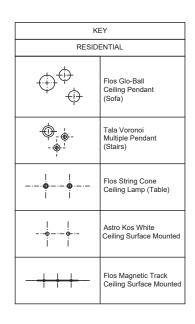

# / DRAWINGS

|   | KI                                                                       | ey <b>31</b>                                   |  |  |  |
|---|--------------------------------------------------------------------------|------------------------------------------------|--|--|--|
|   | RESIDENTIAL                                                              |                                                |  |  |  |
|   | $\oplus^{\oplus}_{\oplus}$                                               | Flos Glo-Ball<br>Ceiling Pendant<br>(Sofa)     |  |  |  |
|   | - ÷ -                                                                    | Tala Voronoi<br>Multiple Pendant<br>(Stairs)   |  |  |  |
|   | <br>−⊕                                                                   | Flos String Cone<br>Ceiling Lamp (Table)       |  |  |  |
|   | <br>                                                                     | Astro Kos White<br>Ceiling Surface Mounted     |  |  |  |
|   |                                                                          | Flos Magnetic Track<br>Ceiling Surface Mounted |  |  |  |
|   | OFFICE                                                                   |                                                |  |  |  |
|   |                                                                          | Flos Bellhop<br>Floor Standing Lamp            |  |  |  |
|   | <u>(</u>                                                                 | Artemide Talo 120<br>Sospensione Dimmer        |  |  |  |
|   |                                                                          | Astro Kos White<br>Ceiling Surface Mounted     |  |  |  |
|   |                                                                          | Kitchen Cupboard<br>Mounted Lights             |  |  |  |
|   | • NOTE:<br>Please refer to Docume<br>REVERSE CEILING PL                  |                                                |  |  |  |
|   |                                                                          |                                                |  |  |  |
| d | <sup>Drawing</sup><br>Proposed<br>Ground Floor Play<br>Reverse Ceiling F |                                                |  |  |  |
|   | Scale Date 1:100 (A3) Se                                                 | p 23 Planning                                  |  |  |  |
|   | Job Number Drawing Number 6569 T45100                                    | er Revision P01                                |  |  |  |