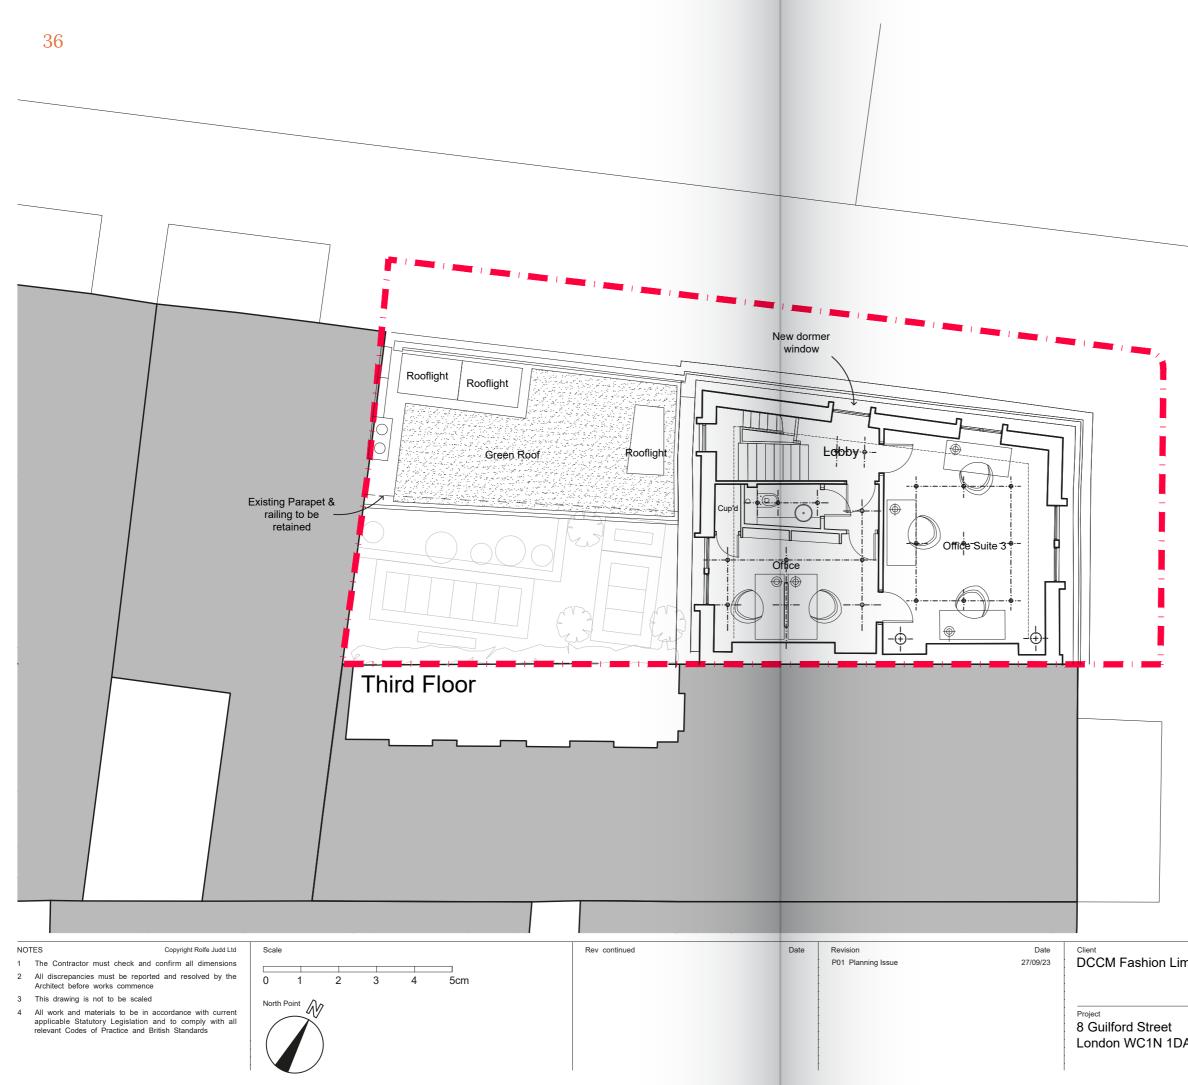

| Kitchen Cupboard<br>Mounted Lights             |  |  |  |
|   | • NOTE:<br>Please refer to Docume<br>REVERSE CEILING PL                  |                                                |  |  |  |
|   |                                                                          |                                                |  |  |  |
| d | <sup>Drawing</sup><br>Proposed<br>Ground Floor Play<br>Reverse Ceiling F |                                                |  |  |  |
|   | Scale Date 1:100 (A3) Se                                                 | p 23 Planning                                  |  |  |  |
|   | Job Number Drawing Number 6569 T45100                                    | er Revision P01                                |  |  |  |

G:\6569\T\_Series\T45\T45100









• NOTE:

Please refer to Document LIGHT PROPOSAL: REVERSE CEILING PLANS for images



OLD CHURCH COURT, CLAYLANDS ROAD, LONDON SW8 1NZ / T 020 7556 1500 / www.rolfe-judd.co.uk

| nited | <sup>Drawing</sup><br>Proposed<br>Second Floor Plan<br>Reverse Ceiling Plan |                |                               |                     |  |
|-------|-----------------------------------------------------------------------------|----------------|-------------------------------|---------------------|--|
|       | <sub>Scale</sub><br>1:100 (A3)                                              | Date<br>Sep 23 | <sub>Status</sub><br>Planning |                     |  |
| A     | Job Number Drawing                                                          | 5              |