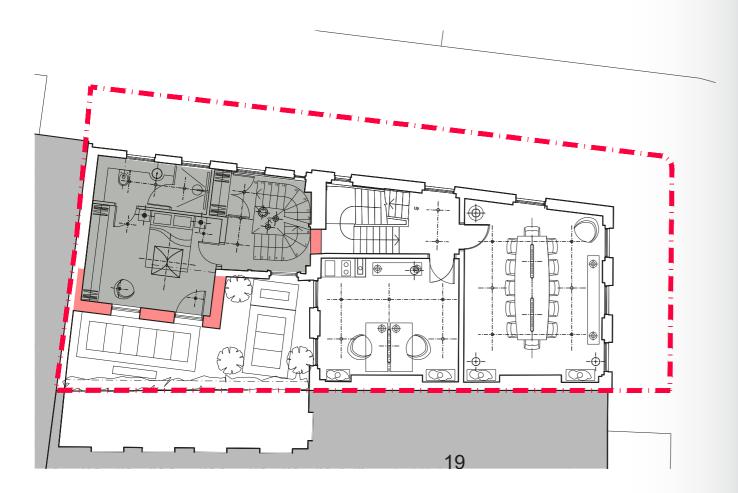

# / DRAWINGS

|   | KI                                                                       | ey <b>31</b>                                   |  |  |  |
|---|--------------------------------------------------------------------------|------------------------------------------------|--|--|--|
|   | RESIDENTIAL                                                              |                                                |  |  |  |
|   | $\oplus^{\oplus}_{\oplus}$                                               | Flos Glo-Ball<br>Ceiling Pendant<br>(Sofa)     |  |  |  |
|   | - ÷ -                                                                    | Tala Voronoi<br>Multiple Pendant<br>(Stairs)   |  |  |  |
|   | <br>−⊕                                                                   | Flos String Cone<br>Ceiling Lamp (Table)       |  |  |  |
|   | <br>                                                                     | Astro Kos White<br>Ceiling Surface Mounted     |  |  |  |
|   |                                                                          | Flos Magnetic Track<br>Ceiling Surface Mounted |  |  |  |
|   | OFFICE                                                                   |                                                |  |  |  |
|   |                                                                          | Flos Bellhop<br>Floor Standing Lamp            |  |  |  |
|   | <u>(</u>                                                                 | Artemide Talo 120<br>Sospensione Dimmer        |  |  |  |
|   |                                                                          | Astro Kos White<br>Ceiling Surface Mounted     |  |  |  |
|   |                                                                          | Kitchen Cupboard<br>Mounted Lights             |  |  |  |
|   | • NOTE:<br>Please refer to Docume<br>REVERSE CEILING PL                  |                                                |  |  |  |
|   |                                                                          |                                                |  |  |  |
| d | <sup>Drawing</sup><br>Proposed<br>Ground Floor Play<br>Reverse Ceiling F |                                                |  |  |  |
|   | Scale Date 1:100 (A3) Se                                                 | p 23 Planning                                  |  |  |  |
|   | Job Number Drawing Number 6569 T45100                                    | er Revision P01                                |  |  |  |