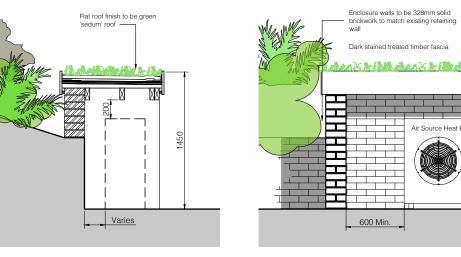

PROPOSED PLAN SHOWING ASHP ENCLOSURE SCALE 1:20 @ A1

PROPOSED SIDE ELEVATION SCALE 1:25 @ A1

PROPOSED SECTION THROUGH ENCLOSURE SCALE 1:25 @ A1

PROPOSED FRONT ELEVATION

SCALE 1:25 @ A1

600 Min.

Rev. Date Comment Do not scale from this drawing unless used for planning purposes COPYRIGHT © 2013

Mr & Mrs Kershen

The Cottage Spaniards Road, London NW3 7JH

Drawing Proposed ASHP Enclosure

1362 PL-22 -Scale Date
As Shown Oct'23

**HP**Architects (E): nickhaseltine@hparchitects.uk (E): jonpresland@hparchitects.uk (W):www.hparchitects.uk