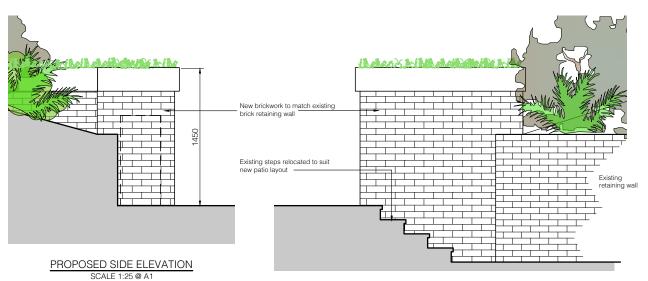

PROPOSED PLAN SHOWING ASHP ENCLOSURE SCALE 1:20 @ A1

PROPOSED SIDE ELEVATION SCALE 1:25 @ A1

PROPOSED SECTION THROUGH ENCLOSURE SCALE 1:25 @ A1

PROPOSED FRONT ELEVATION

SCALE 1:25 @ A1

600 Min.

Rev. Date Comment Do not scale from this drawing unless used for planning purposes COPYRIGHT © 2013

Mr & Mrs Kershen

The Cottage Spaniards Road, London NW3 7JH

Drawing Proposed ASHP Enclosure

1362 PL-22 -Scale Date
As Shown Oct'23

**HP**Architects (E): nickhaseltine@hparchitects.uk (E): jonpresland@hparchitects.uk (W):www.hparchitects.uk