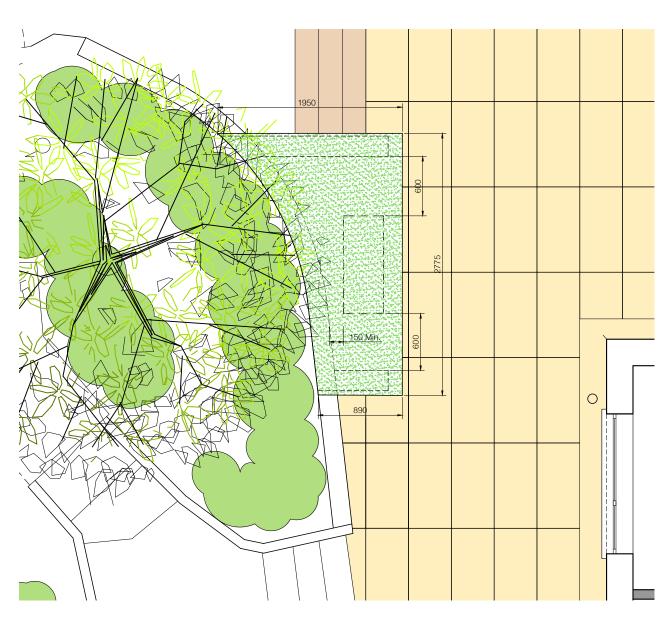

PROPOSED PLAN SHOWING ASHP ENCLOSURE SCALE 1:20 @ A1

PROPOSED SIDE ELEVATION SCALE 1:25 @ A1

PROPOSED SECTION THROUGH ENCLOSURE SCALE 1:25 @ A1

PROPOSED FRONT ELEVATION

SCALE 1:25 @ A1

600 Min.

Rev. Date Comment Do not scale from this drawing unless used for planning purposes COPYRIGHT © 2013

Mr & Mrs Kershen

The Cottage Spaniards Road, London NW3 7JH

Drawing Proposed ASHP Enclosure

1362 PL-22 -Scale Date
As Shown Oct'23

**HP**Architects (E): nickhaseltine@hparchitects.uk (E): jonpresland@hparchitects.uk (W):www.hparchitects.uk