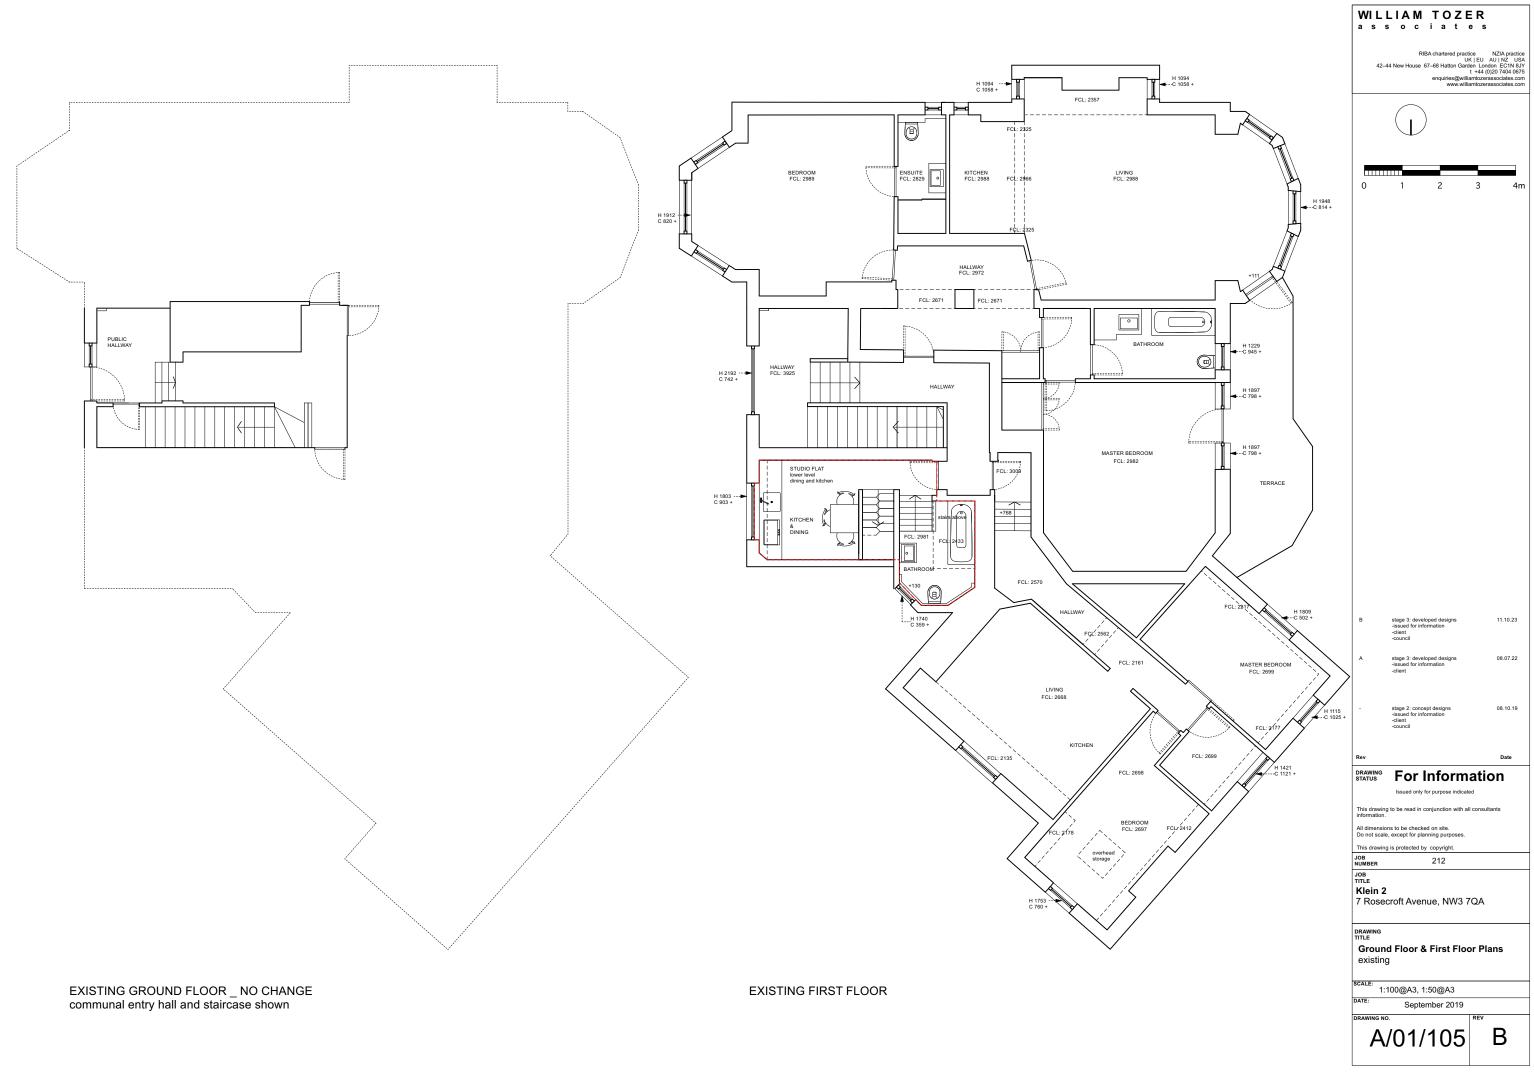

EXISTING ROOF PLAN

FRONT ELEVATION (east)

|                              | RIBA chartered practic                                                          | e NZIA practice                                                                  |
|------------------------------|---------------------------------------------------------------------------------|----------------------------------------------------------------------------------|
| 42                           | UK<br>44 New House 67–68 Hatton Garder<br>t<br>enquiries@willian<br>www.willian | EU AU NZ USA<br>h London EC1N 8JY<br>+44 (0)20 7404 0675<br>htozerassociates.com |
|                              |                                                                                 |                                                                                  |
| 0                            | 1 2                                                                             | 3 4m                                                                             |
|                              |                                                                                 |                                                                                  |
|                              |                                                                                 |                                                                                  |
|                              |                                                                                 |                                                                                  |
|                              |                                                                                 |                                                                                  |
|                              |                                                                                 |                                                                                  |
|                              |                                                                                 |                                                                                  |
|                              |                                                                                 |                                                                                  |
|                              |                                                                                 |                                                                                  |
|                              |                                                                                 |                                                                                  |
|                              |                                                                                 |                                                                                  |
|                              |                                                                                 |                                                                                  |
|                              |                                                                                 |                                                                                  |
|                              |                                                                                 |                                                                                  |
|                              |                                                                                 |                                                                                  |
|                              |                                                                                 |                                                                                  |
|                              |                                                                                 |                                                                                  |
|                              |                                                                                 |                                                                                  |
| E                            | ataga 2. davialanad daalana                                                     | 11.10.23                                                                         |
| E                            | stage 3: developed designs<br>-issued for information<br>-client<br>-council    | 11.10.23                                                                         |
| E                            | stage 3: developed designs                                                      | 17.03.23                                                                         |
| D                            | -issued for information<br>-client<br>stage 3: developed designs                | 15.02.23                                                                         |
| D                            | -issued for information<br>-council                                             | 13.02.23                                                                         |
| с                            | stage 3: developed designs<br>-issued for information                           | 08.07.22                                                                         |
|                              | -client                                                                         |                                                                                  |
| в                            | stage 4: detail design                                                          | 23.08.19                                                                         |
|                              | -issued for information<br>-client<br>-consultants                              |                                                                                  |
|                              |                                                                                 |                                                                                  |
| A                            | stage 2: concept design<br>-issued for information<br>-client                   | 28.06.19                                                                         |
|                              | -planning                                                                       |                                                                                  |
| -                            | stage 0&1: survey<br>-issued for information                                    | 17.05.19                                                                         |
|                              | -client                                                                         |                                                                                  |
| lev                          |                                                                                 | Date                                                                             |
| RAWING                       | For Informa                                                                     |                                                                                  |
| This drawing                 | Issued only for purpose indicated<br>g to be read in conjunction with all of    |                                                                                  |
| nformation.<br>All dimensio  | ns to be checked on site.                                                       |                                                                                  |
| Do not scale                 | e, except for planning purposes.                                                |                                                                                  |
| OB<br>UMBER                  | 230                                                                             |                                                                                  |
| ов<br>ITLE<br><b>(lein 2</b> | aroft Avenue NIM/2 70                                                           |                                                                                  |
| NUSE                         | croft Avenue, NW3 70                                                            | ×71                                                                              |
| RAWING<br>ITLE               |                                                                                 |                                                                                  |
| Front I                      | Elevation                                                                       |                                                                                  |
|                              | J                                                                               |                                                                                  |
| CALE:<br>1:<br>ATE:          | 100@A3, 1:50@A3                                                                 |                                                                                  |
| RAWING NO                    | May 2019                                                                        | REV                                                                              |
| _                            | /01/103                                                                         | _                                                                                |