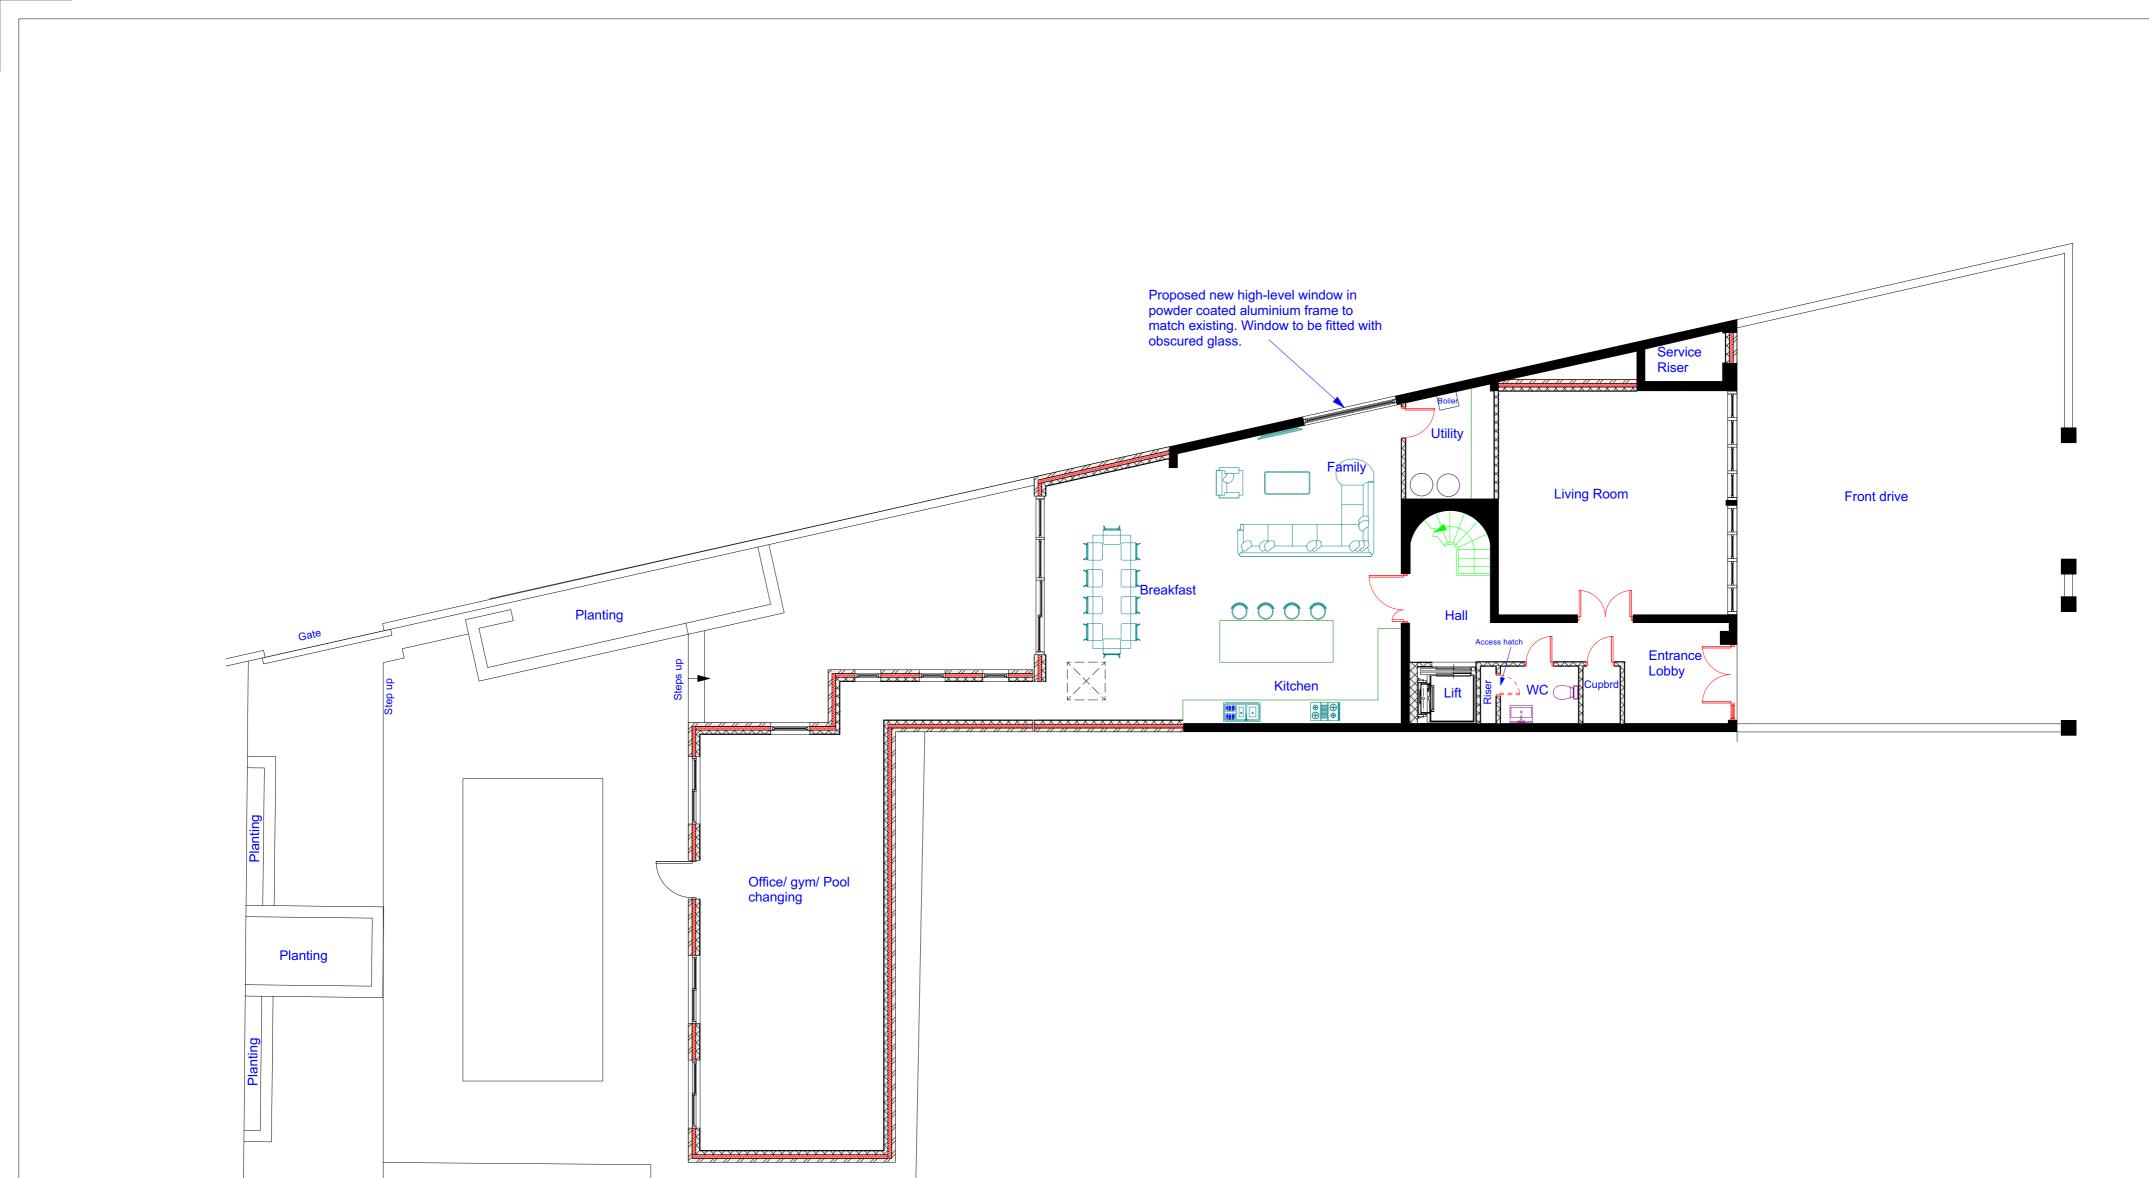

Ground Floor Plan

Planting

0\_\_\_\_\_5 M

## Richard Lesnick

4 The Terrace, 67 Hendon Lane, London N3 1SJ email: richardlesnick@hotmail.co.uk Mobile: 07961 037 020

| REV                                                                                                                                              | ISION                                                                                                                              | DATE                | REVISION NO | re.                |         |          | BY    |  |
|--------------------------------------------------------------------------------------------------------------------------------------------------|------------------------------------------------------------------------------------------------------------------------------------|---------------------|-------------|--------------------|---------|----------|-------|--|
| All di                                                                                                                                           | NOTES<br>All dimensions are to be checked on site before commencement of works and any discrepencies reported<br>to the Architect. |                     |             |                    |         |          |       |  |
| All sizes and dimensions to any structural elements are indicative only. Refer to Structural Engineer's<br>drawings for actual sizes/dimensions. |                                                                                                                                    |                     |             |                    |         |          |       |  |
| This drawing to be read in conjunction with all relevant Architect's drawings, specifications and other<br>consultants' information.             |                                                                                                                                    |                     |             |                    |         |          |       |  |
| DO NOT SCALE FROM THIS DRAWING. ALWAYS USE FIGURED DIMENSIONS.                                                                                   |                                                                                                                                    |                     |             |                    |         |          |       |  |
| PRO                                                                                                                                              | PROJECT                                                                                                                            |                     |             |                    |         |          |       |  |
| *                                                                                                                                                | *                                                                                                                                  |                     |             |                    |         |          |       |  |
| 37<br><u>Lc</u><br><sub>CLIE</sub><br>MI                                                                                                         | ADDRESS<br>37C Fitzjohns Avenue<br>London NW3 5JY<br>CUENT<br>Mr C Ford                                                            |                     |             |                    |         |          |       |  |
| Proposed Ground Floor Plan                                                                                                                       |                                                                                                                                    |                     |             |                    |         |          |       |  |
| PRO                                                                                                                                              | JECT I                                                                                                                             | <sup>No.</sup> 1086 |             | DWG STATU          | s *     |          |       |  |
| DWG                                                                                                                                              | 6 DATE                                                                                                                             | Oct 2               | 23          | CAD FILE NA        | ME 1086 | 6-101    |       |  |
| SCA                                                                                                                                              | LE                                                                                                                                 | 1:100<br>1:200      |             | <sup>DWG No.</sup> | -101    | REV<br>* | ISION |  |