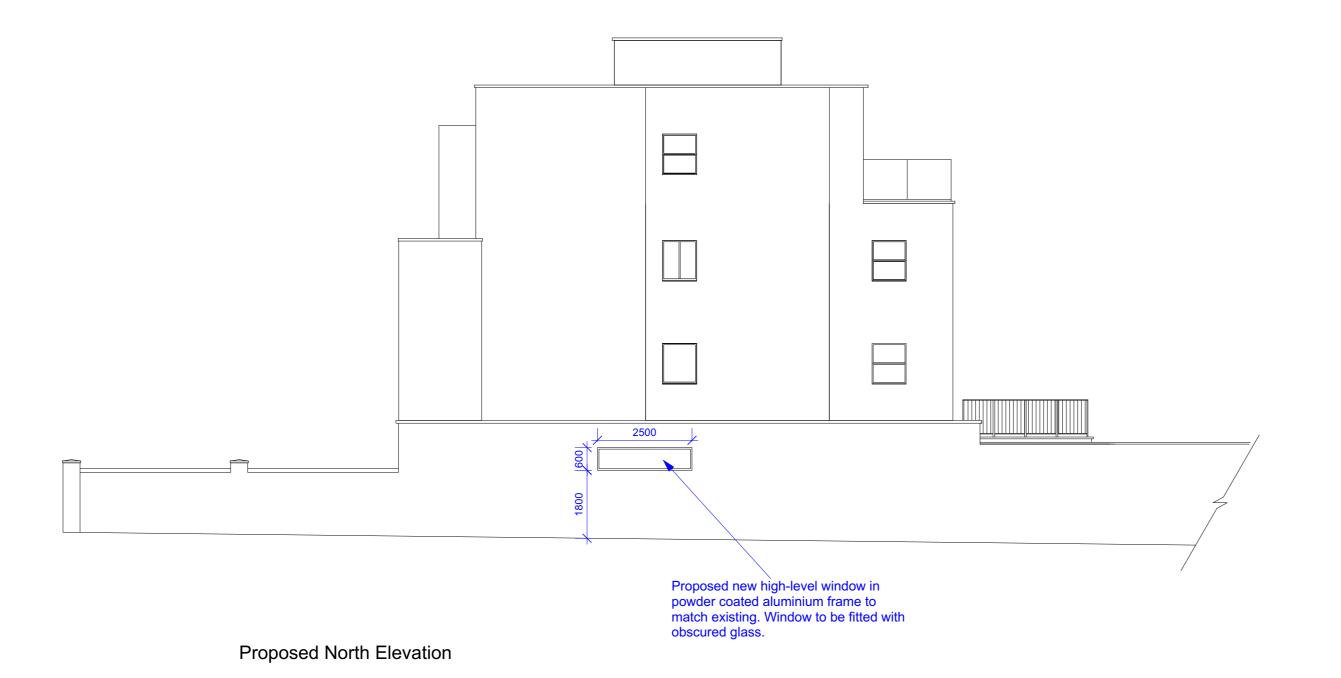

37C Fitzjohns Avenue London NW3 5JY

Mr C Ford

Existing & Proposed North Elevation

| PROJECT  | <sup>No.</sup> 1086 | DWG STATUS *          |          |
|----------|---------------------|-----------------------|----------|
| DWG DATE | Oct 23              | CAD FILE NAME 1086-10 | 00       |
| SCALE    | 1:100 @ A2          | DWG No.               | REVISION |
| DRAWN RL |                     | 1086-100              | •        |