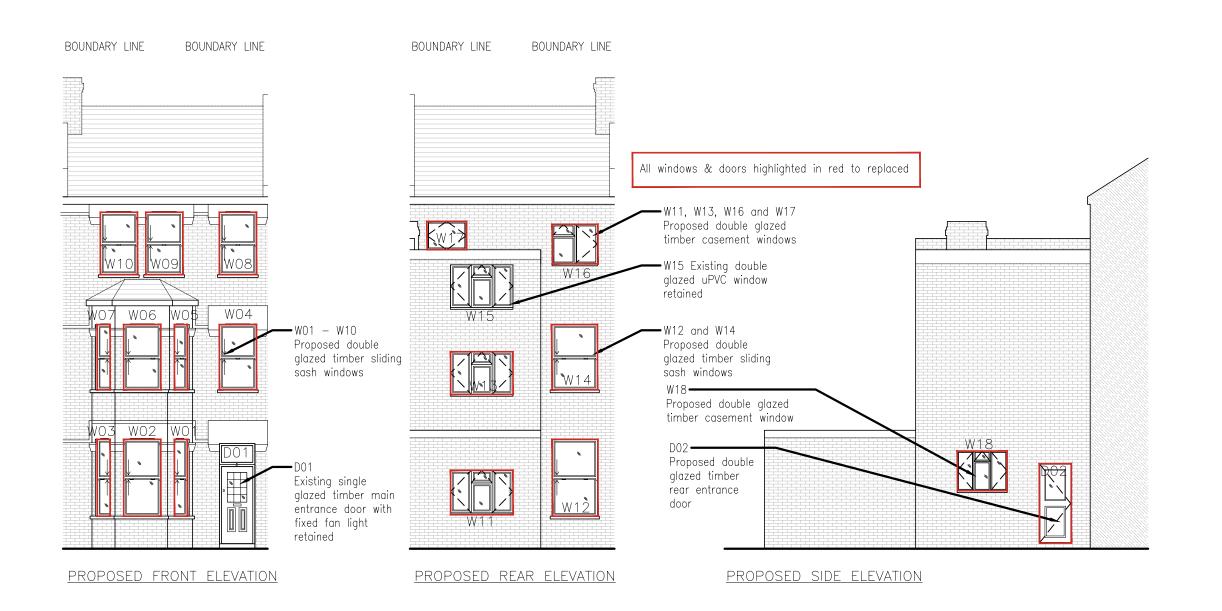

Client:

AD Group

Project Title:

3 Medley Road, London, NW6 2HJ

Drawing Title:

**Proposed Elevations** 

||Status: