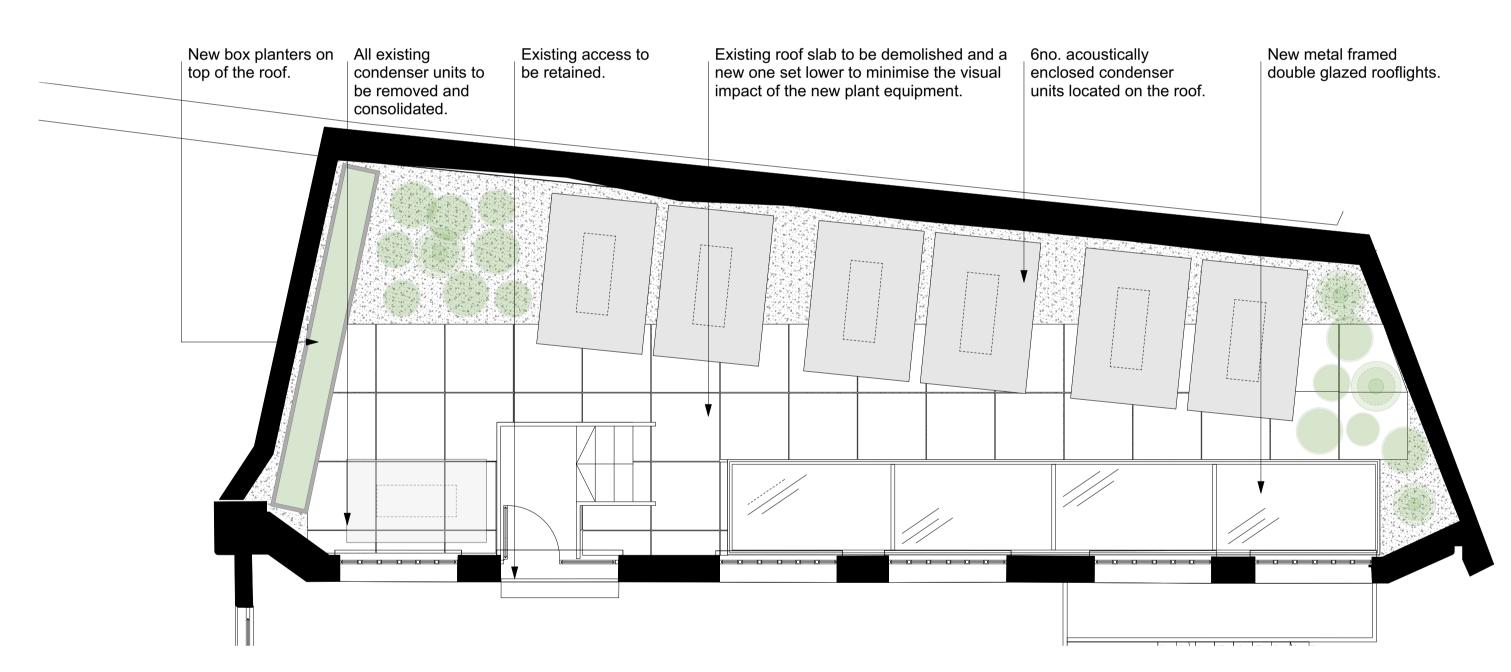

1 Proposed Plan - Courtyard 1:50 @ A1

Proposed Plan - 7 Warner Yard Roof 1:50 @ A1

DO NOT SCALE FROM THIS DRAWING.

DRAWING NOTES: PROPOSED PLANS Buckley Gray Yeoman All dimensions to be checked on site prior to commencement of any works, and/or preparation of any shop drawings. Sizes of and dimensions to any structural elements are indicative only. See structural engineers drawings for actual DRAWING FILE REF 1:50 @ A1 Studio 4.04 The Tea Building 56 Shoreditch High Street London E1 6JJ T: 020 7033 9913 (1:100 @ A3) 1134\_PL-GA-00.vwx Sizes of and dimensions to any service elements are indicative only. See service engineers drawings for actual sizes and March 2021 This drawing to be read in conjunction with all other Architect's drawings, specifications and other Consultants' information. REVISION CLIENT All proprietary systems shown on this drawing are to be installed strictly in accordance with the Manufacturers/Suppliers 1134\_PL-GA-00 Vine 1 & Vine 2 Ltd S73 Submission 27/09/2023 Any discrepancies between information shown on this drawing and any other contract information or manufacturers/suppliers recommendations is to be brought to the attention of the Architect. DRAWING STATUS PROJECT P2 For S73 13/12/2021