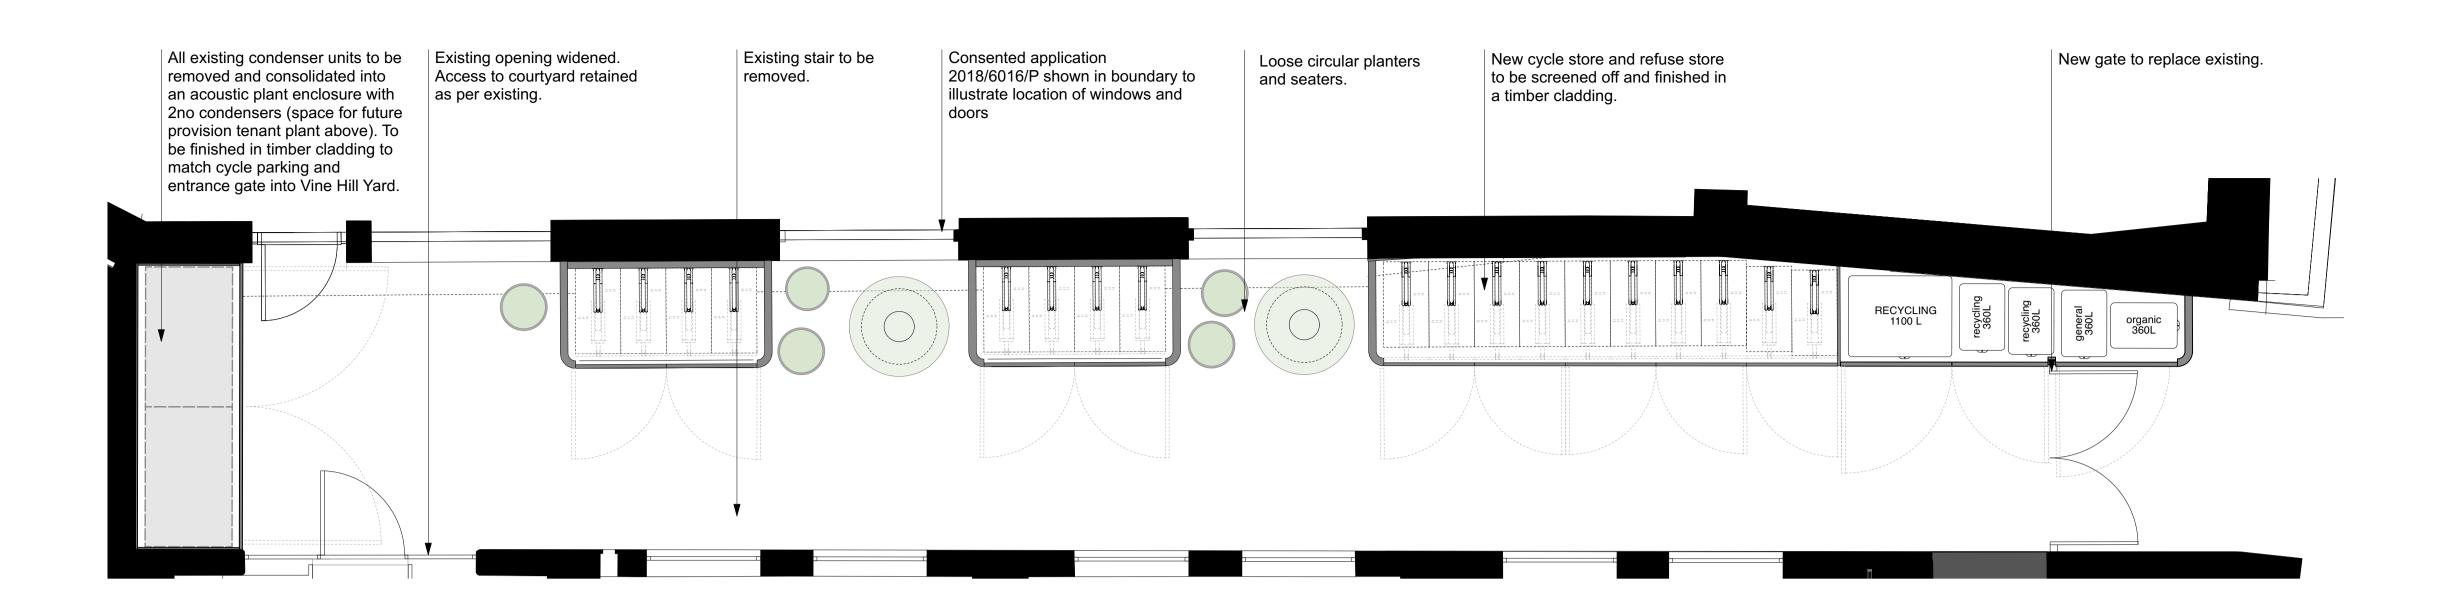

1 Proposed Plan - Courtyard 1:50 @ A1

Proposed Plan - 7 Warner Yard Roof 1:50 @ A1

DO NOT SCALE FROM THIS DRAWING.

DRAWING NOTES: PROPOSED PLANS Buckley Gray Yeoman All dimensions to be checked on site prior to commencement of any works, and/or preparation of any shop drawings. Sizes of and dimensions to any structural elements are indicative only. See structural engineers drawings for actual DRAWING FILE REF 1:50 @ A1 Studio 4.04 The Tea Building 56 Shoreditch High Street London E1 6JJ T: 020 7033 9913 (1:100 @ A3) 1134\_PL-GA-00.vwx Sizes of and dimensions to any service elements are indicative only. See service engineers drawings for actual sizes and March 2021 This drawing to be read in conjunction with all other Architect's drawings, specifications and other Consultants' information. REVISION CLIENT All proprietary systems shown on this drawing are to be installed strictly in accordance with the Manufacturers/Suppliers 1134\_PL-GA-00 Vine 1 & Vine 2 Ltd S73 Submission 27/09/2023 Any discrepancies between information shown on this drawing and any other contract information or manufacturers/suppliers recommendations is to be brought to the attention of the Architect. DRAWING STATUS PROJECT P2 For S73 13/12/2021