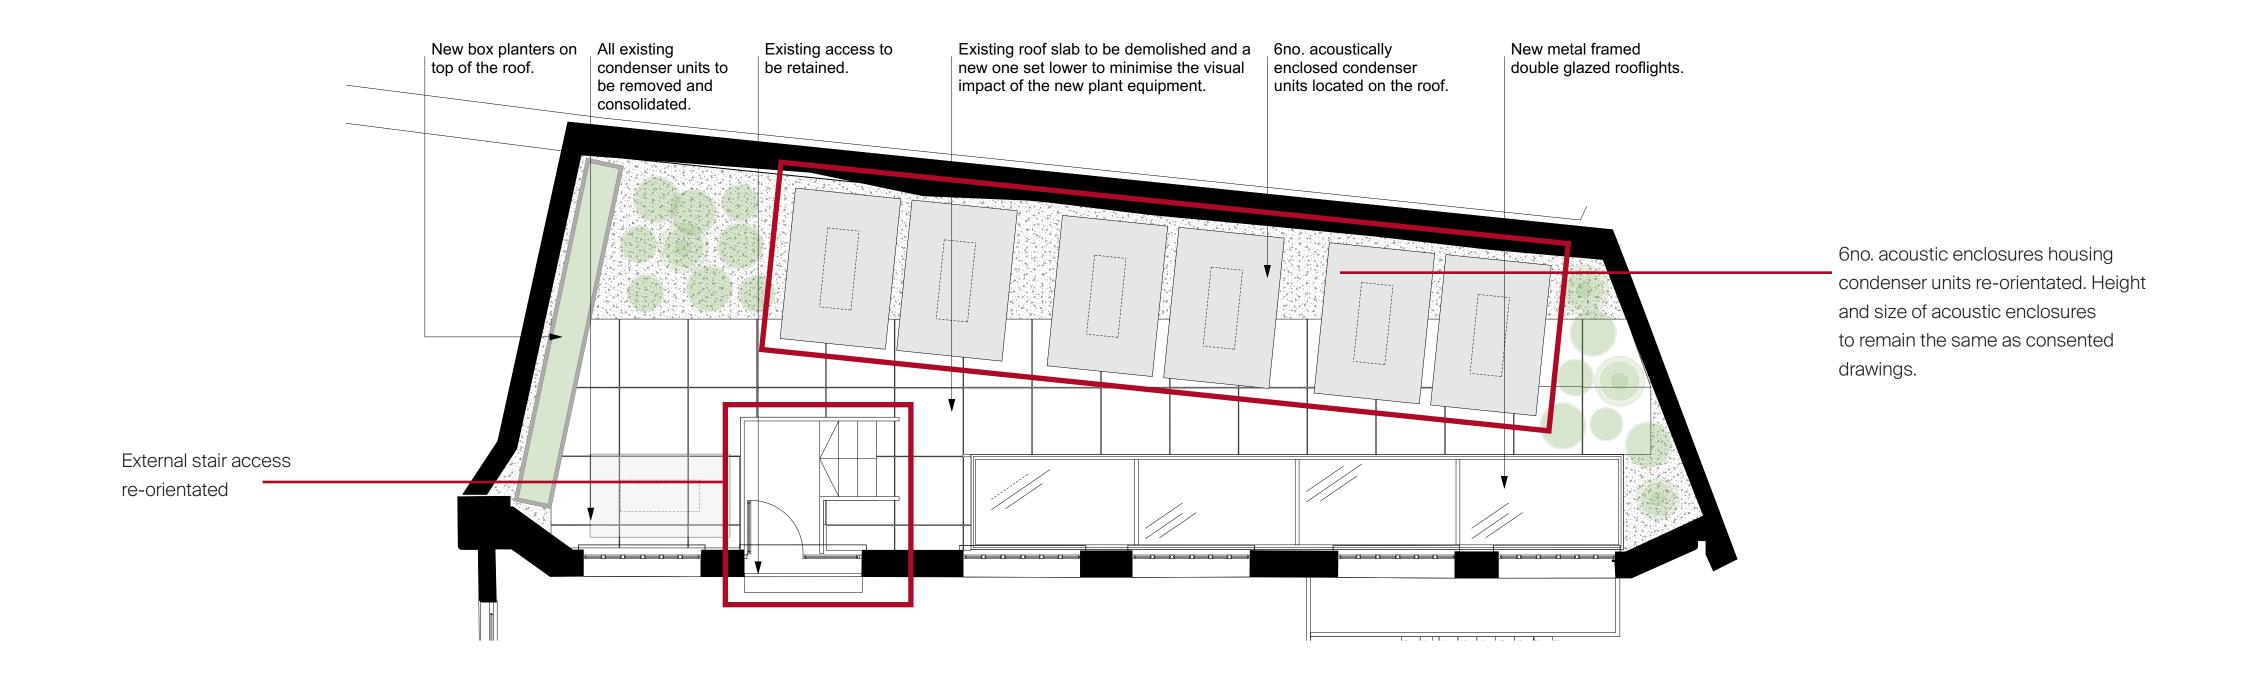

### BGY

# 22-26 Vine Hill

S73 Application 27.09.23

### Overview

This document sets out the proposed design updates to the approved planning application for works to 22-26 Vine Hill (2021/1150/P).

# **Roof Plan**



orientated. Height and size of acoustic enclosures to remain the same as consented drawings.

## 7 Warner Yard Roof Plan



# External Fence/Gate Details

Vertical members of external gate changed from galvanised and patinated metal to timber to match bin and bike store adjacent . Spacing of vertical timbers increased from 10mm to 20mm.

The structure of the gate is to remain metal.





Timber sample received of Solid Larch,
Finished HR Prof Euro Class Band Cetol WF
771 Semi-Transparent Concrete Grey Wood
Finish.

This timber is to be use for the adjacent refuse and bike store in Vine Hill Yard.

# **Proposed East Elevation**



## **BGY**

#### London

4.04 The Tea Building 56 Shoreditch High Street London E1 6JJ +44 20 7033 9913

#### **Bristol**

3rd Floor East
Programme
All Saints Street
Bristol BS1 2NB
+44 (0) 117 4566 899

#### Madrid

C. de Caracas, 23 Madrid 28010 Spain