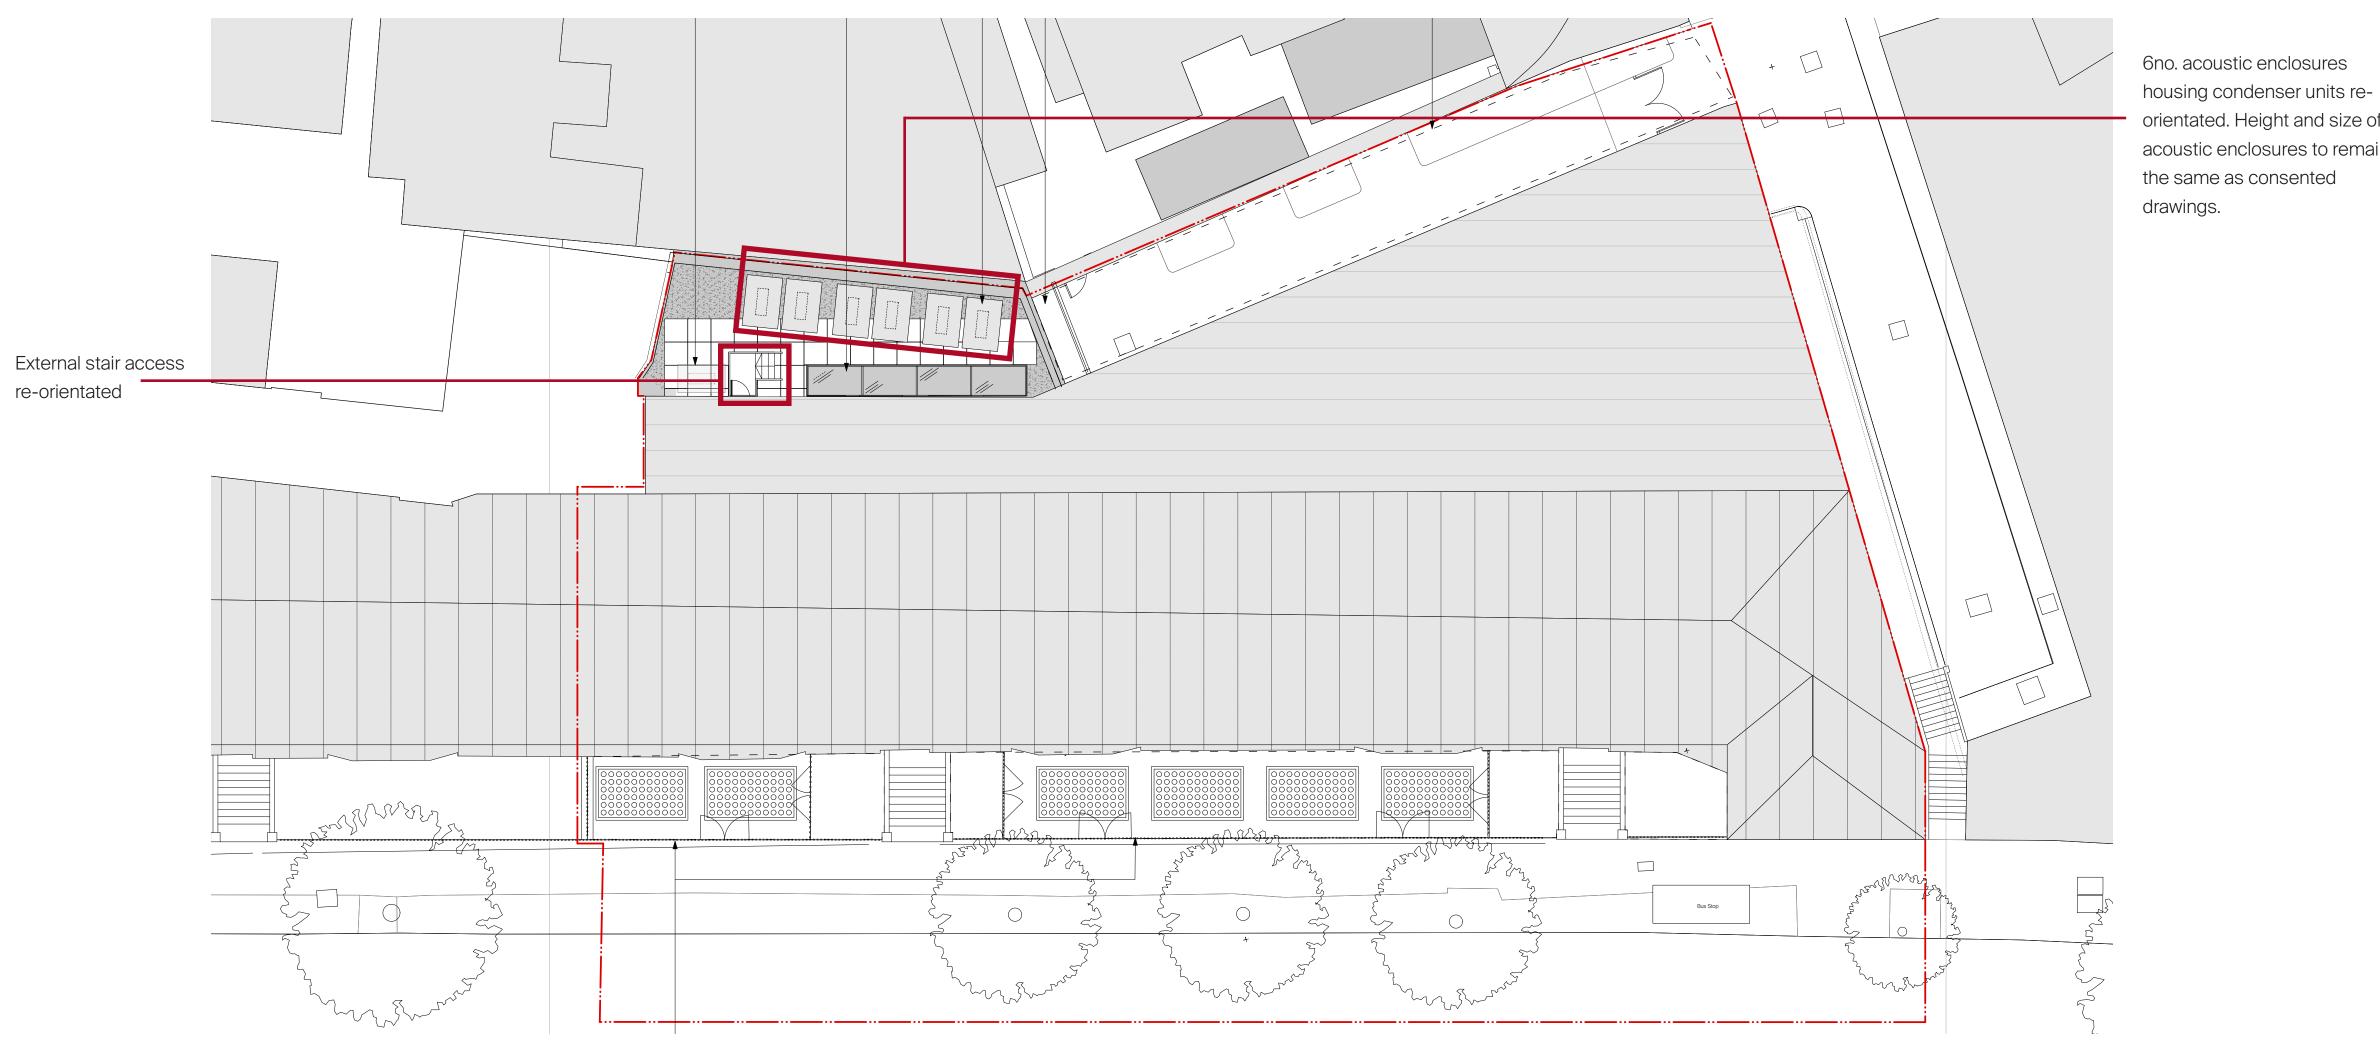

# **Roof Plan**

orientated. Height and size of acoustic enclosures to remain the same as consented drawings.

# External Fence/Gate Details

Vertical members of external gate changed from galvanised and patinated metal to timber to match bin and bike store adjacent . Spacing of vertical timbers increased from 10mm to 20mm.