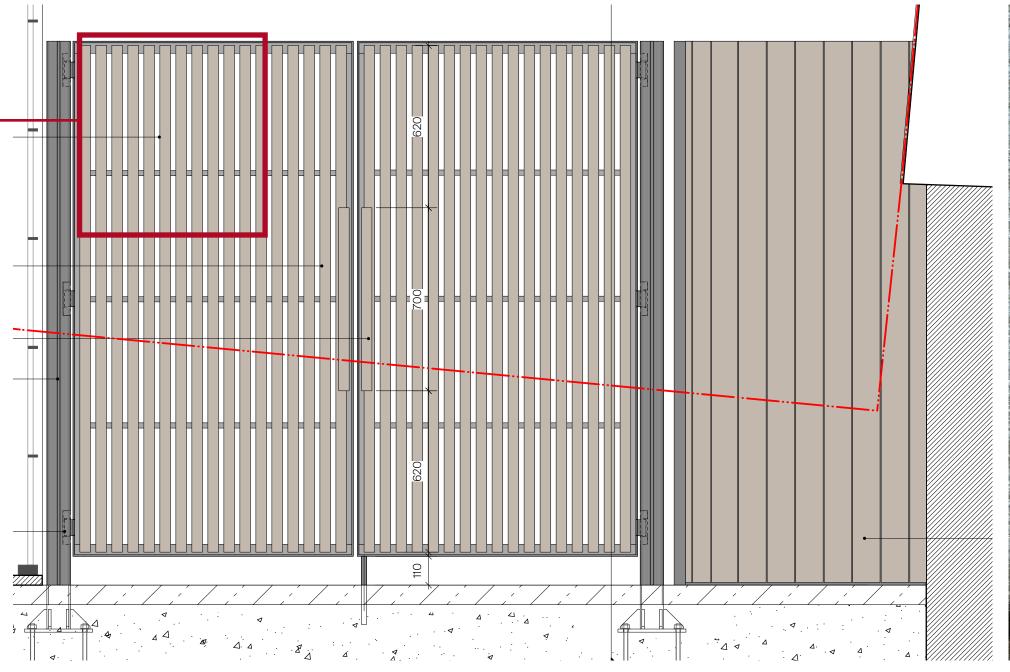

# External Fence/Gate Details

Vertical members of external gate changed from galvanised and patinated metal to timber to match bin and bike store adjacent . Spacing of vertical timbers increased from 10mm to 20mm.

The structure of the gate is to remain metal.

Timber sample received of Solid Larch,
Finished HR Prof Euro Class Band Cetol WF
771 Semi-Transparent Concrete Grey Wood
Finish.

This timber is to be use for the adjacent refuse and bike store in Vine Hill Yard.