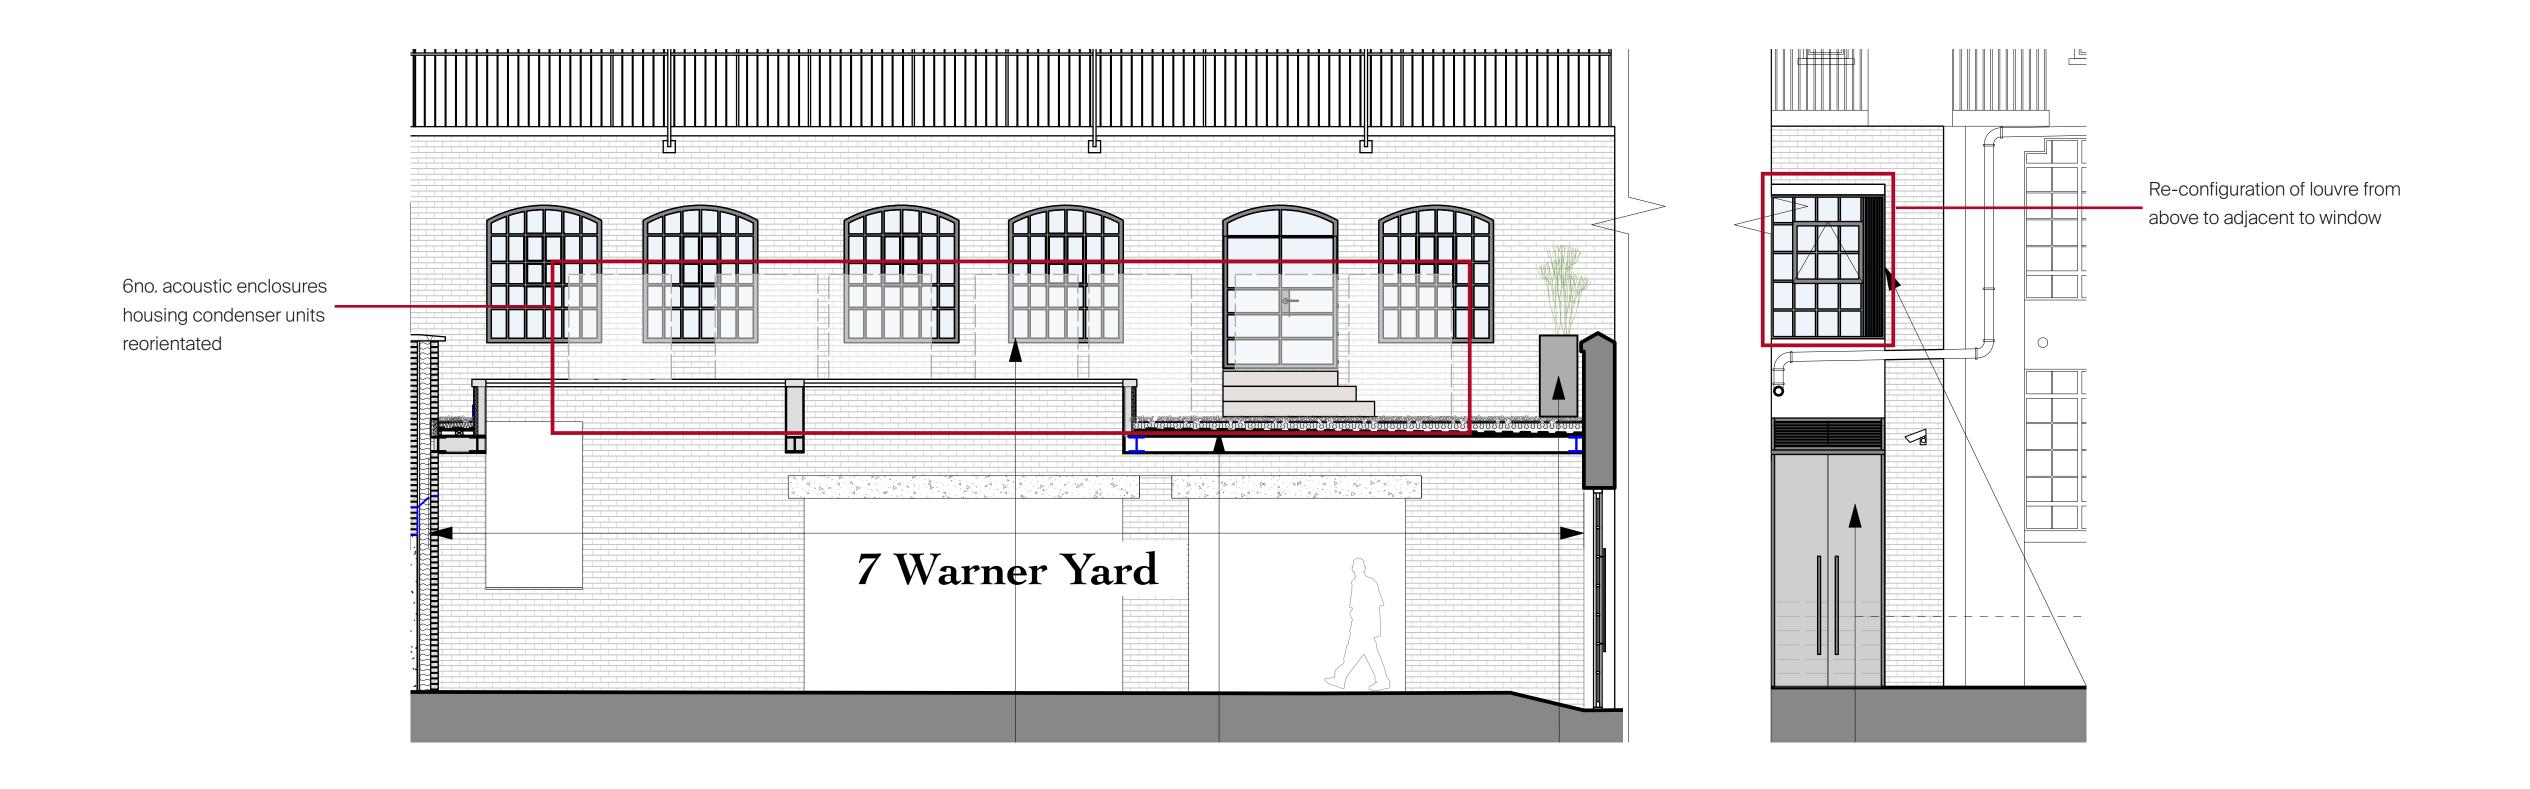

# **Roof Plan**

orientated. Height and size of acoustic enclosures to remain the same as consented drawings.

# **Proposed East Elevation**