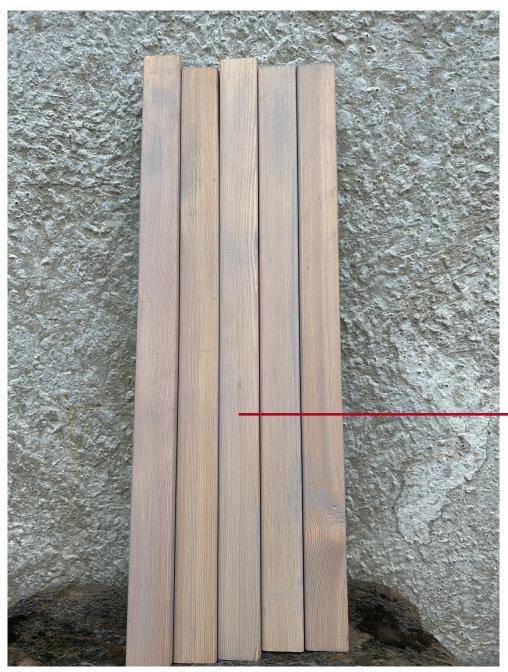

The structure of the gate is to remain metal.

Timber sample received of Solid Larch,
Finished HR Prof Euro Class Band Cetol WF
771 Semi-Transparent Concrete Grey Wood
Finish.

This timber is to be use for the adjacent refuse and bike store in Vine Hill Yard.