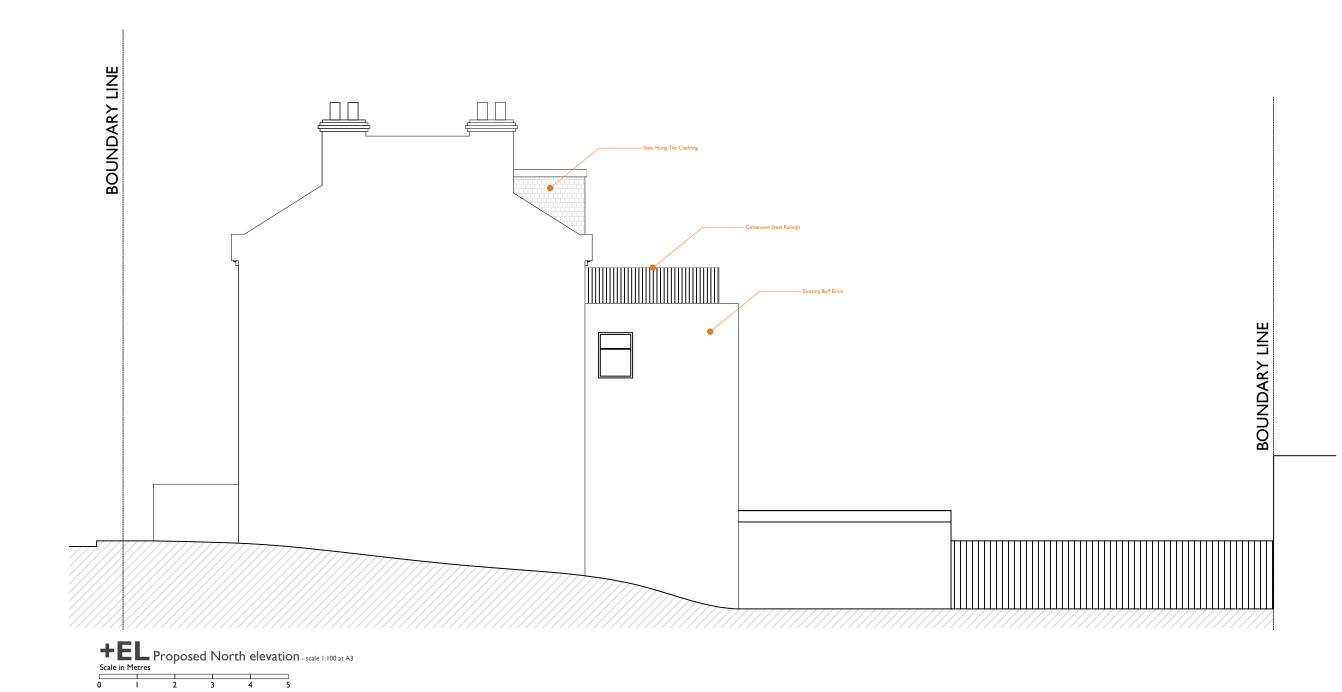

## APPLICATION FOR DETAILED PLANNING PERMISSION

| JOB                                  | CHECKED     |
|--------------------------------------|-------------|
| FLAT B<br>I 2 MEDLEY ROAD<br>NW6 2HJ | ВН          |
|                                      | DRAWN       |
|                                      | TV          |
| CLIENT                               | DATE        |
| MR K. STROBL                         | 10.23       |
|                                      | SCALE       |
|                                      | 1:100 @ A3  |
| DRAWING                              | REVISION    |
| PROPOSED NORTH                       |             |
| ELEVATION                            | NUMBER      |
|                                      | 2188-PA-013 |