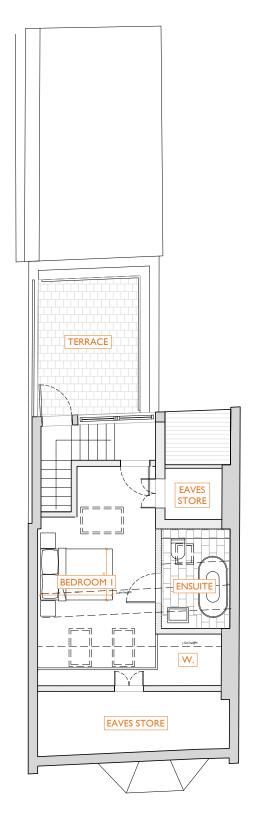

| Scale in Metres |     |     |     |   |  |  |
|-----------------|-----|-----|-----|---|--|--|
|                 |     |     |     |   |  |  |
|                 | 1 : | 2 3 | } 4 | 5 |  |  |

+02 Proposed Second floor plan - scale 1:100 at A3