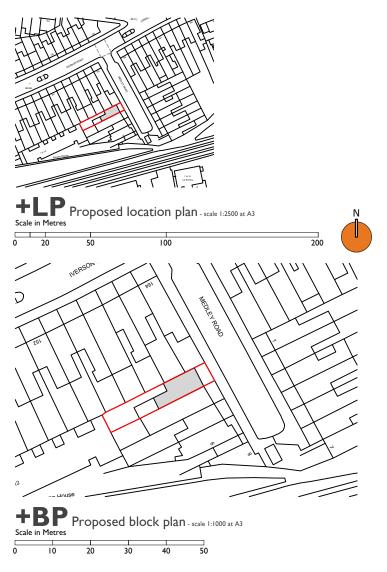

## APPLICATION FOR DETAILED PLANNING PERMISSION

0|273 446 890 WWW.LRA-RETINUE.CO.UK

| JOB                             | CHECKED              |
|---------------------------------|----------------------|
| FLAT B                          | ВН                   |
| I 2 MEDLEY ROAD<br>NW 6 2 H J   | DRAWN                |
|                                 | TV                   |
| CLIENT                          | DATE                 |
| MR K. STROBL                    | 10.23                |
|                                 | SCALE                |
|                                 | 1:100/1000/2500 @ A3 |
| DRAWING                         | REVISION             |
| PROPOSED GROUND,                |                      |
| FIRST AND SECOND<br>FLOOR PLANS | NUMBER               |
|                                 | 2188-PA-010          |