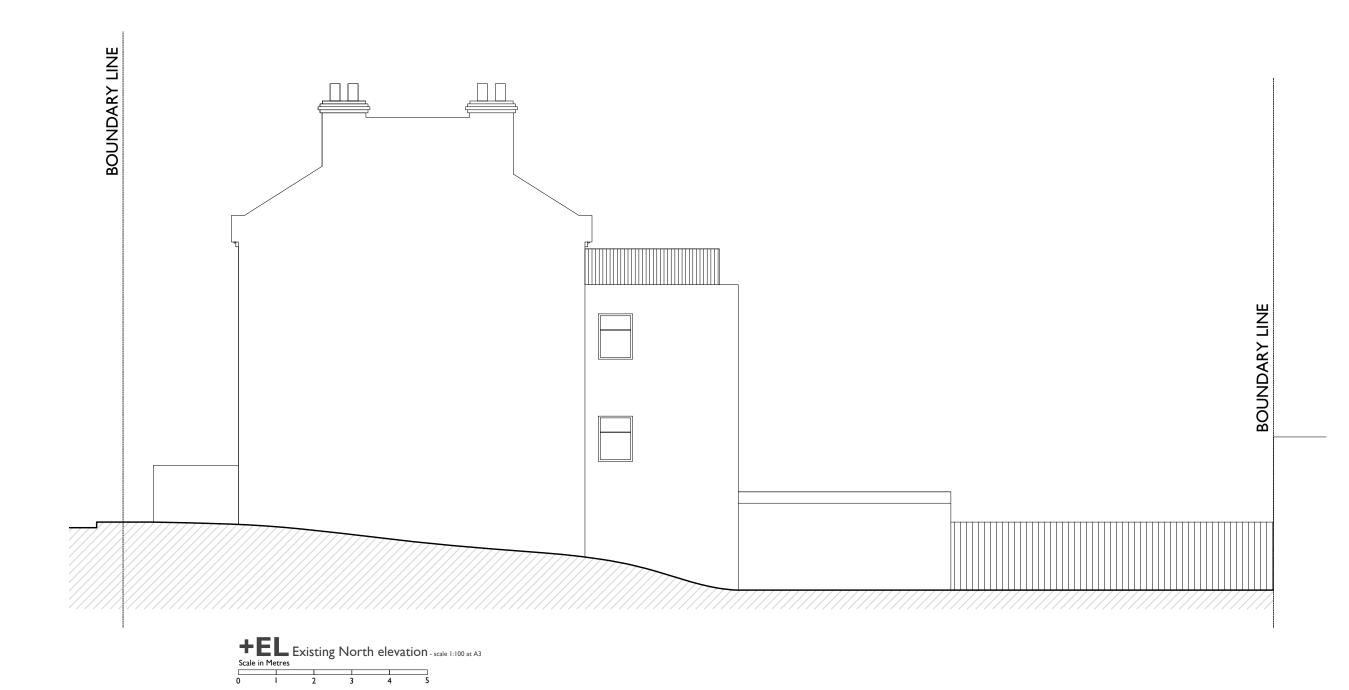

## APPLICATION FOR DETAILED PLANNING PERMISSION

| ЈОВ                                  | CHECKED     |
|--------------------------------------|-------------|
| FLAT B<br>  2 MEDLEY ROAD<br>NW6 2HJ | вн          |
|                                      | DRAWN       |
|                                      | TV          |
| CLIENT                               | DATE        |
| MR K. STROBL                         | 10.23       |
|                                      | SCALE       |
|                                      | I:100 @ A3  |
| DRAWING                              | REVISION    |
| EXISTING NORTH<br>ELEVATION          |             |
|                                      | NUMBER      |
|                                      | 2188-EX-004 |