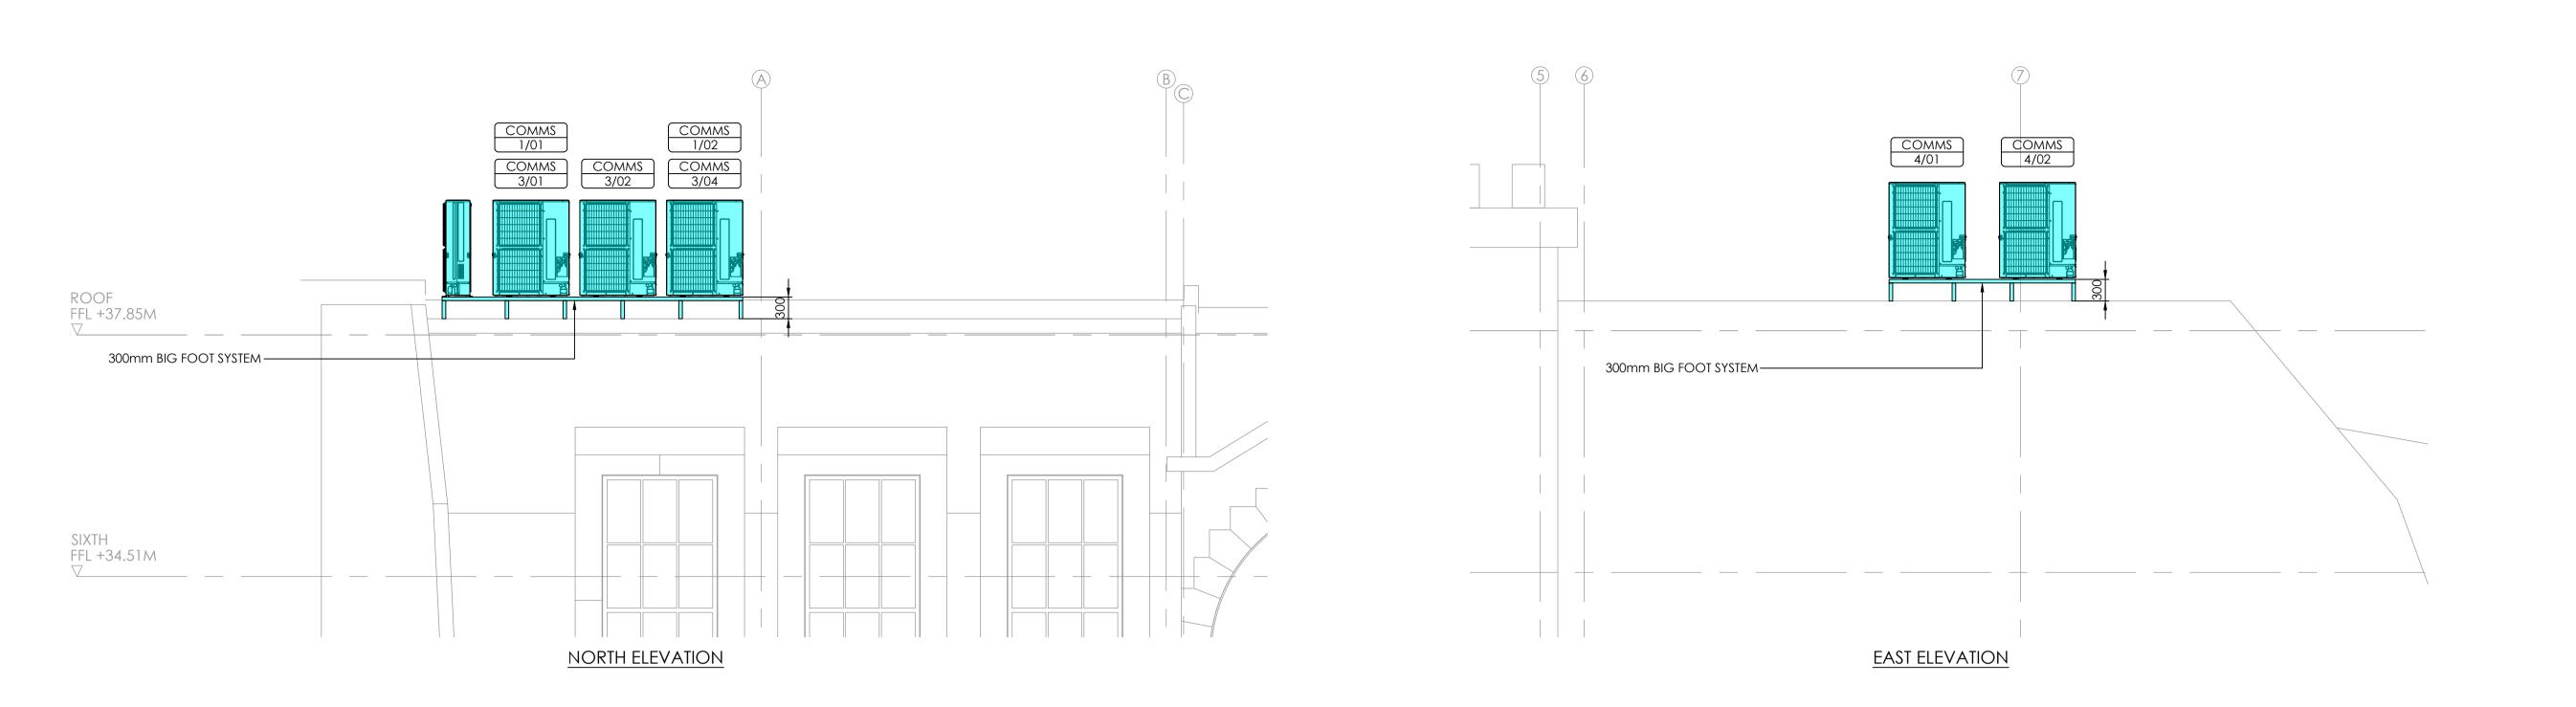

Issue/Revision

Discipline

MECHANICAL SERVICES

Level

Sheet Title

PROPOSED VENTILATION SERVICES ELEVATION

 Scale
 Revision

 1:50@A1
 T3

Purpose Of Issue

STAGE 4 ISSUE

Sheet Number

1123-GDM-XX-XX-DR-M-6302