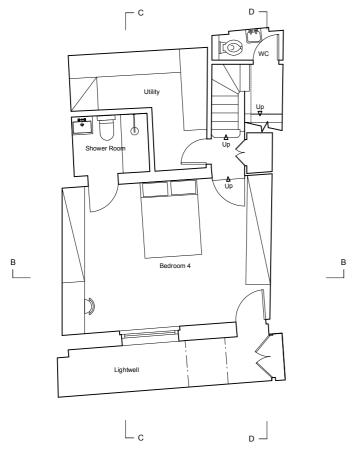

**PROPOSED** GROUND FLOOR PLAN

PLANNING

Pavilion 96 Kensington High Street London W8 4SG

# PATRICK LEWIS ARCHITECTS Ltd

Do not scale, use figured dimensions only.

All dimensions to be verified on site prior to the commencement of any work or the production of any shop drawing.

This drawing to be read in conjunction with all related Architects and Engineer's drawings and any other relevant information.

This drawing is only for the purposes of construction if stamped accordingly.

| PROJECT |
|---------|
|---------|

2 AINGER ROAD PRIMROSE HILL NW3 3AR

### DRAWING TITLE

PROPOSED PLANS

|  | Revision   | Date      | Ву | Amendment  | S    |     |          |
|--|------------|-----------|----|------------|------|-----|----------|
|  |            |           |    |            |      |     |          |
|  |            |           |    |            |      |     |          |
|  |            |           |    |            |      |     |          |
|  |            |           |    |            |      |     |          |
|  |            |           |    |            |      |     |          |
|  |            |           |    |            |      |     |          |
|  | Drawing Cr | reated On |    | Drawing Nu | mber |     |          |
|  | 07/2       | 3         |    | PT.A       | 224  | PT. | 101      |
|  | -          |           |    |            |      |     | -        |
|  | Scale      |           |    | Drafted By |      |     | Revision |
|  | 1:10       | 0 @ A3    |    | RG         |      |     |          |
|  |            |           |    | l          |      |     |          |