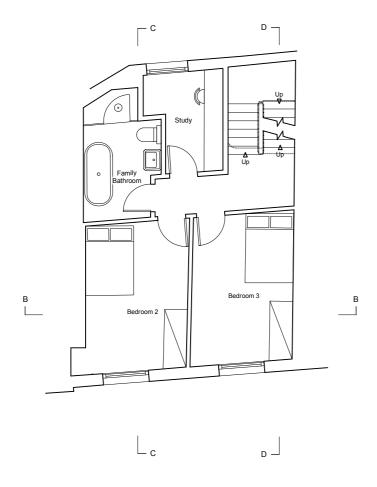

**PROPOSED** GROUND FLOOR PLAN

PLANNING

Pavilion 96 Kensington High Street London W8 4SG

# PATRICK LEWIS ARCHITECTS Ltd

Do not scale, use figured dimensions only.

All dimensions to be verified on site prior to the commencement of any work or the production of any shop drawing.

This drawing to be read in conjunction with all related Architects and Engineer's drawings and any other relevant information.

This drawing is only for the purposes of construction if stamped accordingly.

| PROJECT |
|---------|
|---------|

2 AINGER ROAD PRIMROSE HILL NW3 3AR

### DRAWING TITLE

PROPOSED PLANS

|  | Revision   | Date      | Ву | Amendment  | S    |     |          |
|--|------------|-----------|----|------------|------|-----|----------|
|  |            |           |    |            |      |     |          |
|  |            |           |    |            |      |     |          |
|  |            |           |    |            |      |     |          |
|  |            |           |    |            |      |     |          |
|  |            |           |    |            |      |     |          |
|  |            |           |    |            |      |     |          |
|  | Drawing Cr | reated On |    | Drawing Nu | mber |     |          |
|  | 07/2       | 3         |    | PT.A       | 224  | PT. | 101      |
|  | -          |           |    |            |      |     | -        |
|  | Scale      |           |    | Drafted By |      |     | Revision |
|  | 1:10       | 0 @ A3    |    | RG         |      |     |          |
|  |            |           |    | l          |      |     |          |