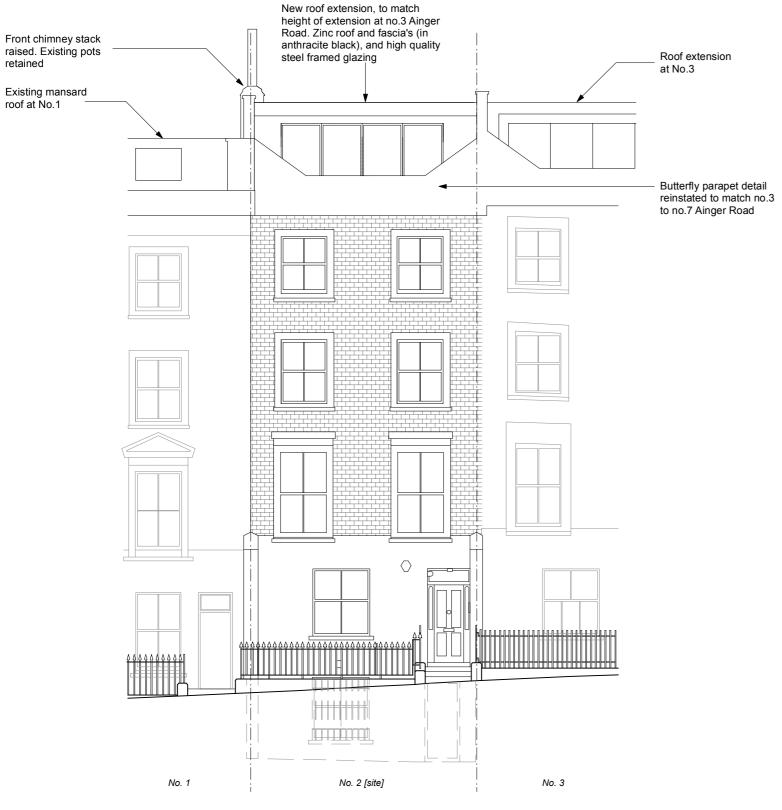

PROPOSED FRONT ELEVATION

New roof extension, with Welsh

PROPOSED REAR ELEVATION

Pavilion 96 Kensington High Street London W8 4SG

#### DRAWING TITLE

PROPOSED ELEVATIONS

| 7 | Revision   | Date      | Ву | Amendment  | S     |    |          |
|---|------------|-----------|----|------------|-------|----|----------|
|   |            |           |    |            |       |    |          |
|   |            |           |    |            |       |    |          |
|   |            |           |    |            |       |    |          |
|   |            |           |    |            |       |    |          |
|   |            |           |    |            |       |    |          |
| + | Drawing Cr | reated On |    | Drawing Nu | mber  |    |          |
|   | 07/2       | 3         |    | ת דם       | 224   | DΤ | 105      |
|   | 0772       | J         |    | IUA        | 227 . |    | 103      |
|   | Scale      |           |    | Drafted By |       |    | Revision |
|   | 1:10       | 00 @ A3   |    | RG         |       |    | A        |
| ╝ |            |           |    |            |       |    |          |