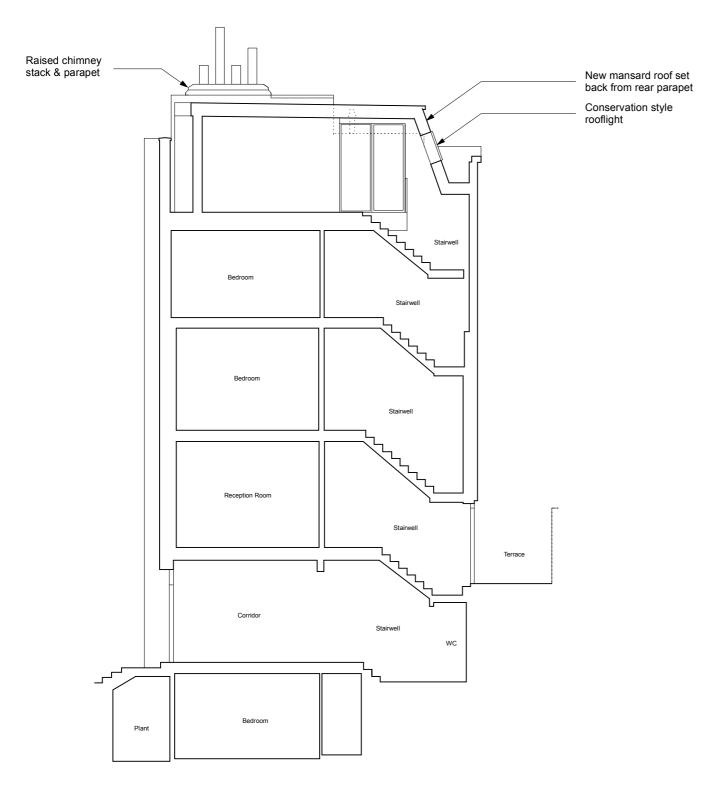

Raised chimney stack & parapet Bedroom Reception Room Kitchen Corridor Bedroom

PROPOSED SECTION CC