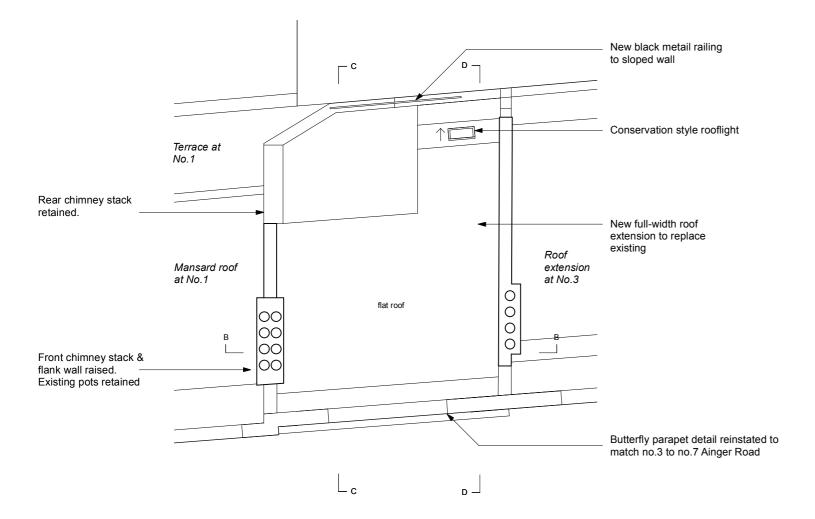

PROPOSED ROOF PLAN

Pavilion 96 Kensington High Street London W8 4SG

Raised chimney stack & parapet Bedroom Reception Room Kitchen Corridor Bedroom

PROPOSED SECTION CC