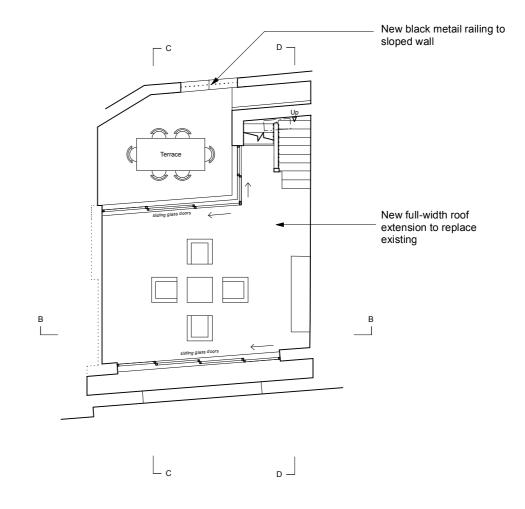

PROPOSED ROOF PLAN

Pavilion 96 Kensington High Street London W8 4SG

### PATRICK LEWIS ARCHITECTS Ltd

Do not scale, use figured dimensions only.

All dimensions to be verified on site prior to the commencement of any work or the production of any shop drawing.

This drawing to be read in conjunction with all related Architects and Engineer's drawings and any other relevant information.

This drawing is only for the purposes of construction if stamped accordingly.

2 AINGER ROAD PRIMROSE HILL NW3 3AR

### DRAWING TITLE

PROPOSED PLANS

| Revision   | Date      | Ву | Amendment  | s     |    |          |
|------------|-----------|----|------------|-------|----|----------|
|            |           |    |            |       |    |          |
|            |           |    |            |       |    |          |
|            |           |    |            |       |    |          |
|            |           |    |            |       |    |          |
|            |           |    |            |       |    |          |
| Drawing C  | reated On |    | Drawing Nu | ımber |    |          |
| 07/2       |           |    | _          | 224   | DT | 104      |
| 07/2       |           |    | FLIA       | 224   | FL | 104      |
| Scale      |           |    | Drafted By |       |    | Revision |
| 1:100 @ A3 |           |    | RG         |       |    | A        |