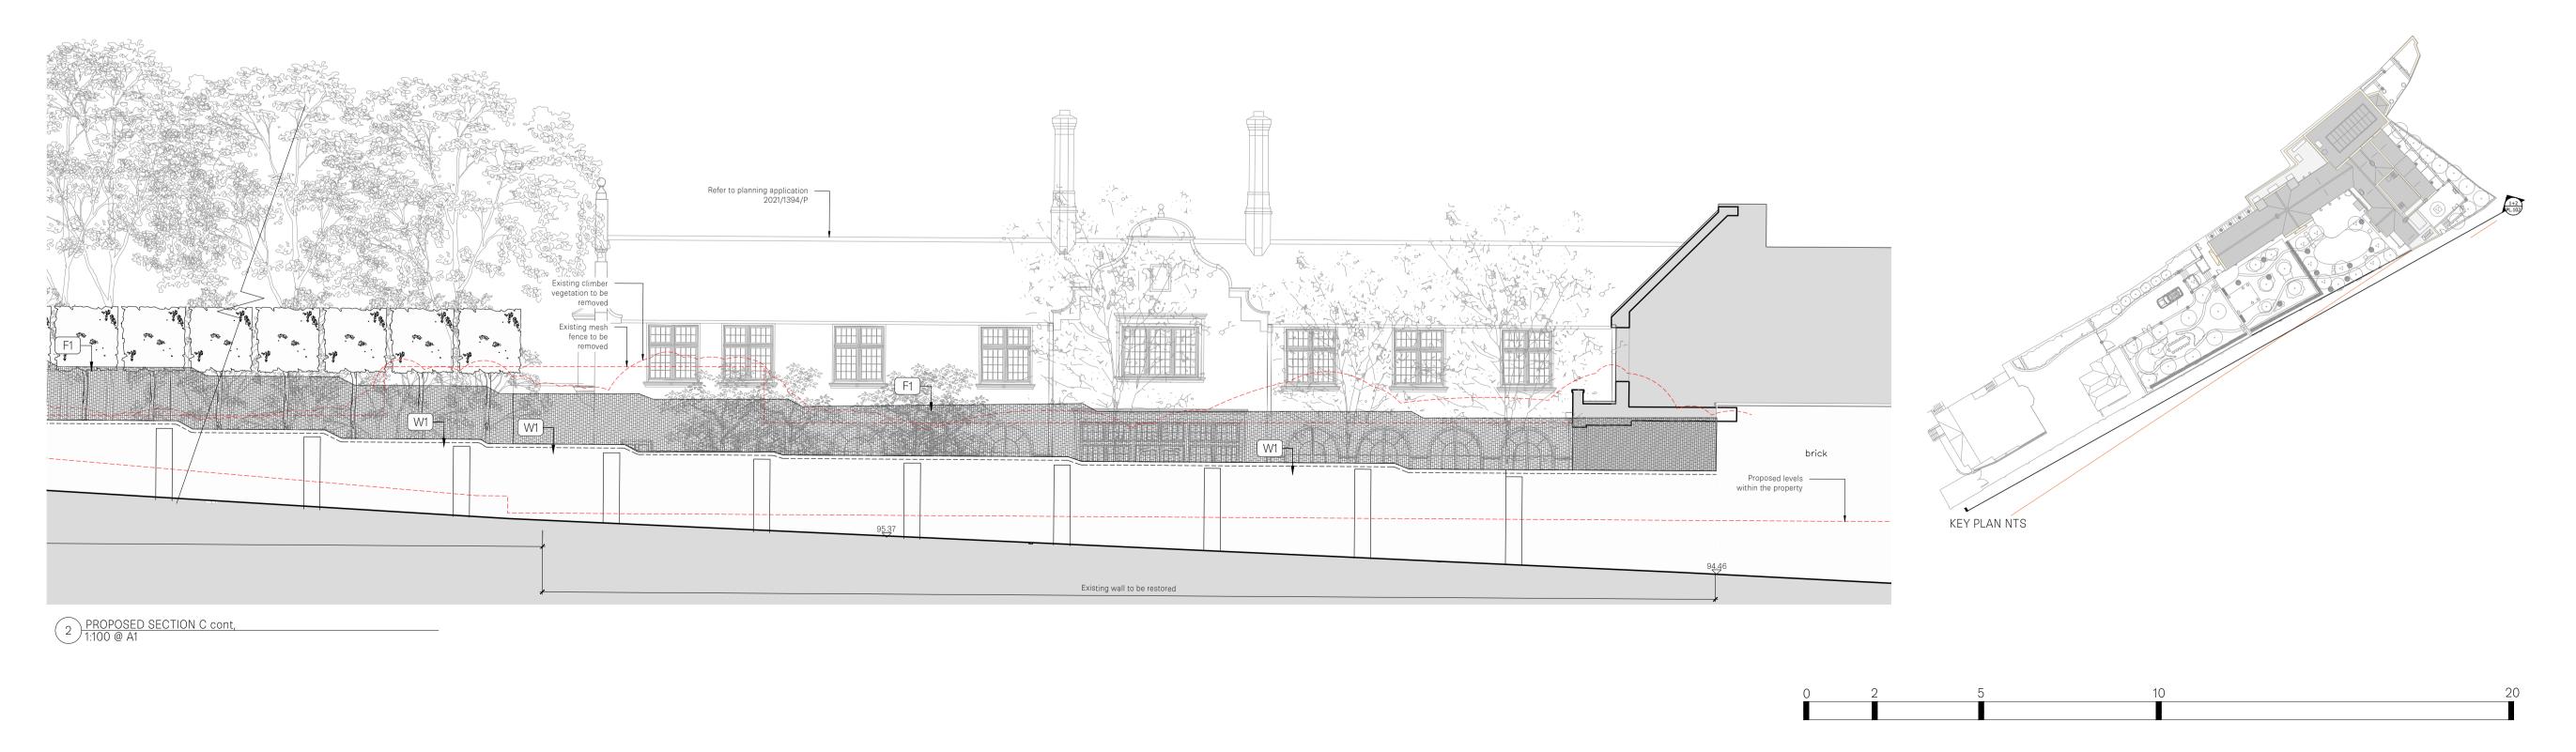

## Proposed levels — within the property Existing low wall and railings to be made good Existing boundary to be made good Existing wall to be restored

Fence Type - F1
1.5m high woven timber hurdle fix on top of existing wall (wall type 1)

05.10.23 PLANNING ISSUE 24.08.23 PLANNING ISSUE 03.08.23 PLANNING ISSUE 496 82 Fitzjohn's Avenue Site Sections -Spring walk boundary