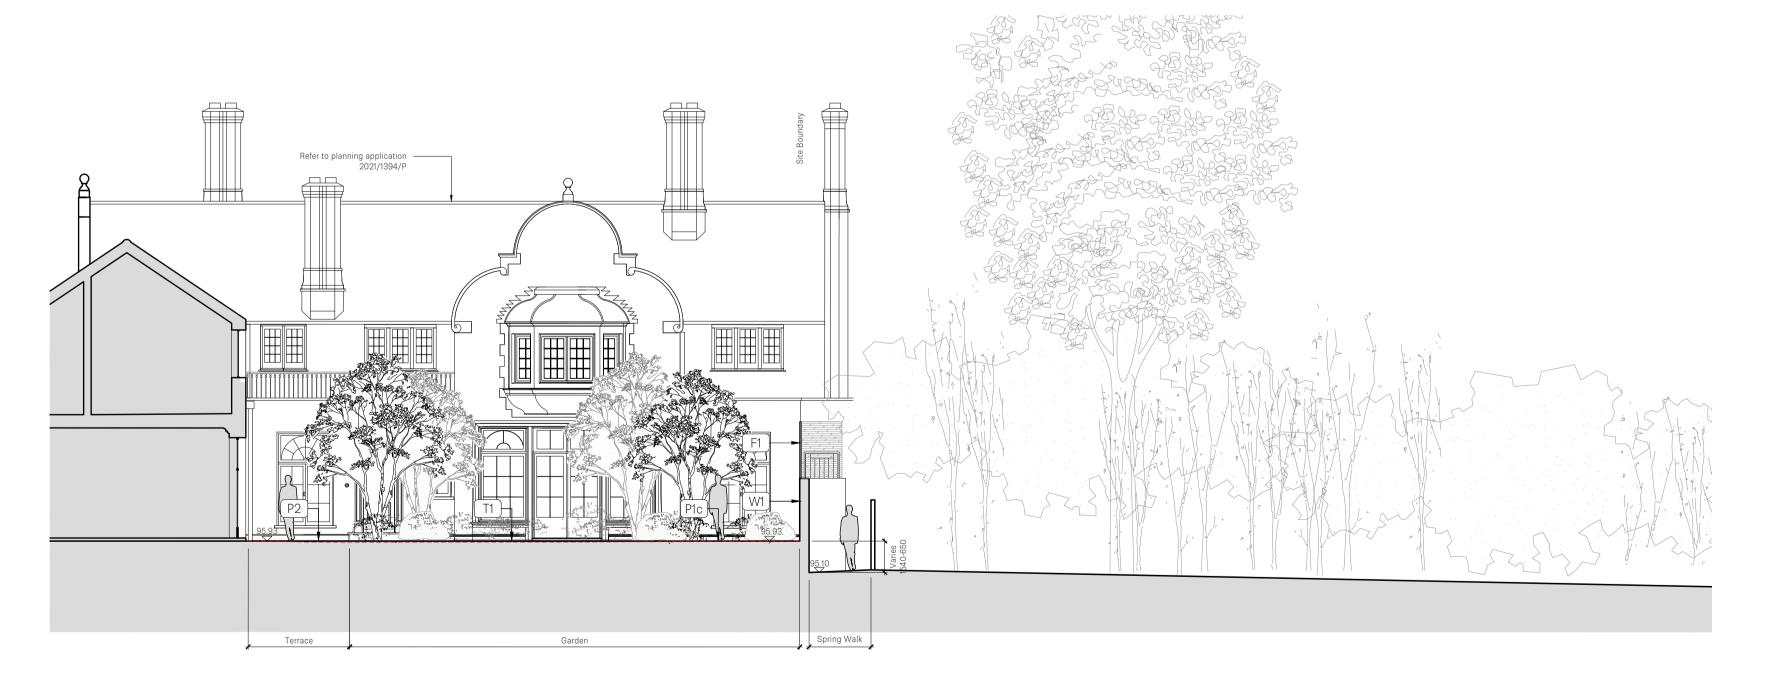

Legend

Surface Type - P1b High quality clay brick paving Note Sand swept joints Laid stack/stretcher bond Colour: Red, to match local vernacular

Surface Type - Ptc
High quality clay brick paving
Note
Sand & soil swept joints
Laid stack/stretcher bond
Colour: Red, to match local vernacular

Wall Type - W1 Existing boundary wall to be deconstructed and rebuilt as existing

Wall Type - W4 0.5m high brick wall Note Brick on edge and tile creaser cope

Greenhouse - X7 Greenhouse Metal and glass See 496.PL.201

\_\_\_\_\_ Red dashed line indicates existing level

496 82 Fitzjohn's Avenue Site Sections -Garden

484.PL.101 REV

1:100 @ A1, 1:200 @ A3

DR/JB

15 BOWLING GREEN LANE, CLERKENWELL LONDON, EC1R OBD.

+44 (0)20 3950 2899 WWW.JINNYBLOM.COM