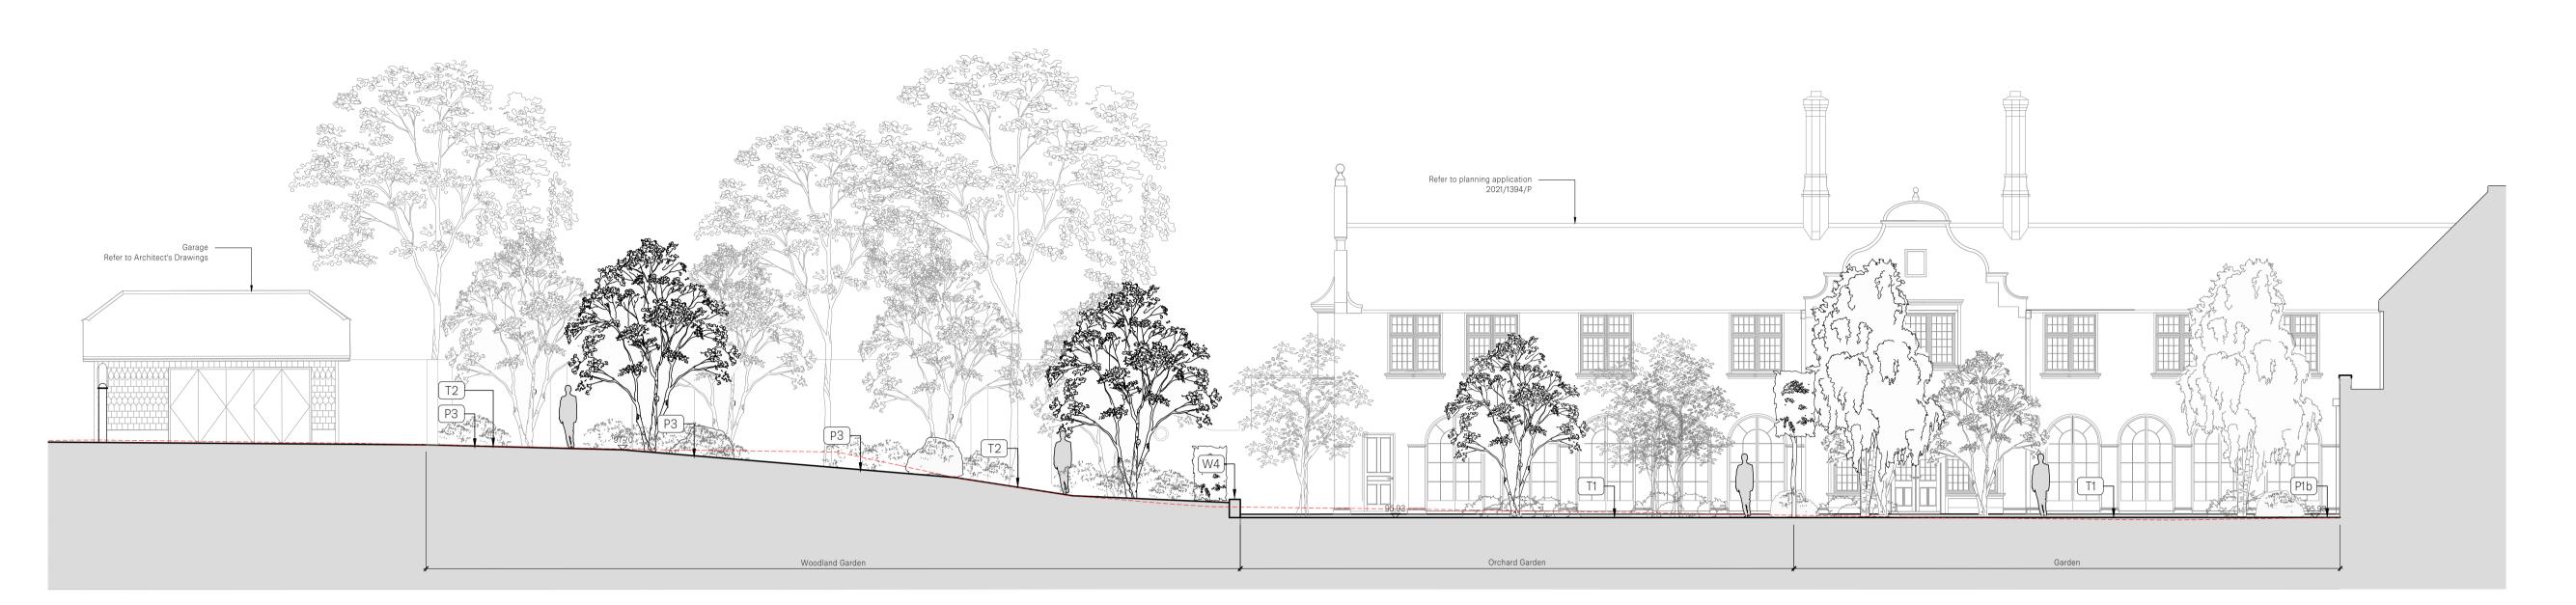

Legend

Surface Type - P1b High quality clay brick paving Note Sand swept joints Laid stack/stretcher bond Colour: Red, to match local vernacular

Surface Type - Ptc
High quality clay brick paving
Note
Sand & soil swept joints
Laid stack/stretcher bond
Colour: Red, to match local vernacular

Wall Type - W1 Existing boundary wall to be deconstructed and rebuilt as existing

Wall Type - W4 0.5m high brick wall Note Brick on edge and tile creaser cope

Greenhouse - X7 Greenhouse Metal and glass See 496.PL.201

\_\_\_\_\_ Red dashed line indicates existing level

496 82 Fitzjohn's Avenue Site Sections -Garden

484.PL.101 REV

1:100 @ A1, 1:200 @ A3

DR/JB

15 BOWLING GREEN LANE, CLERKENWELL LONDON, EC1R OBD.

+44 (0)20 3950 2899 WWW.JINNYBLOM.COM