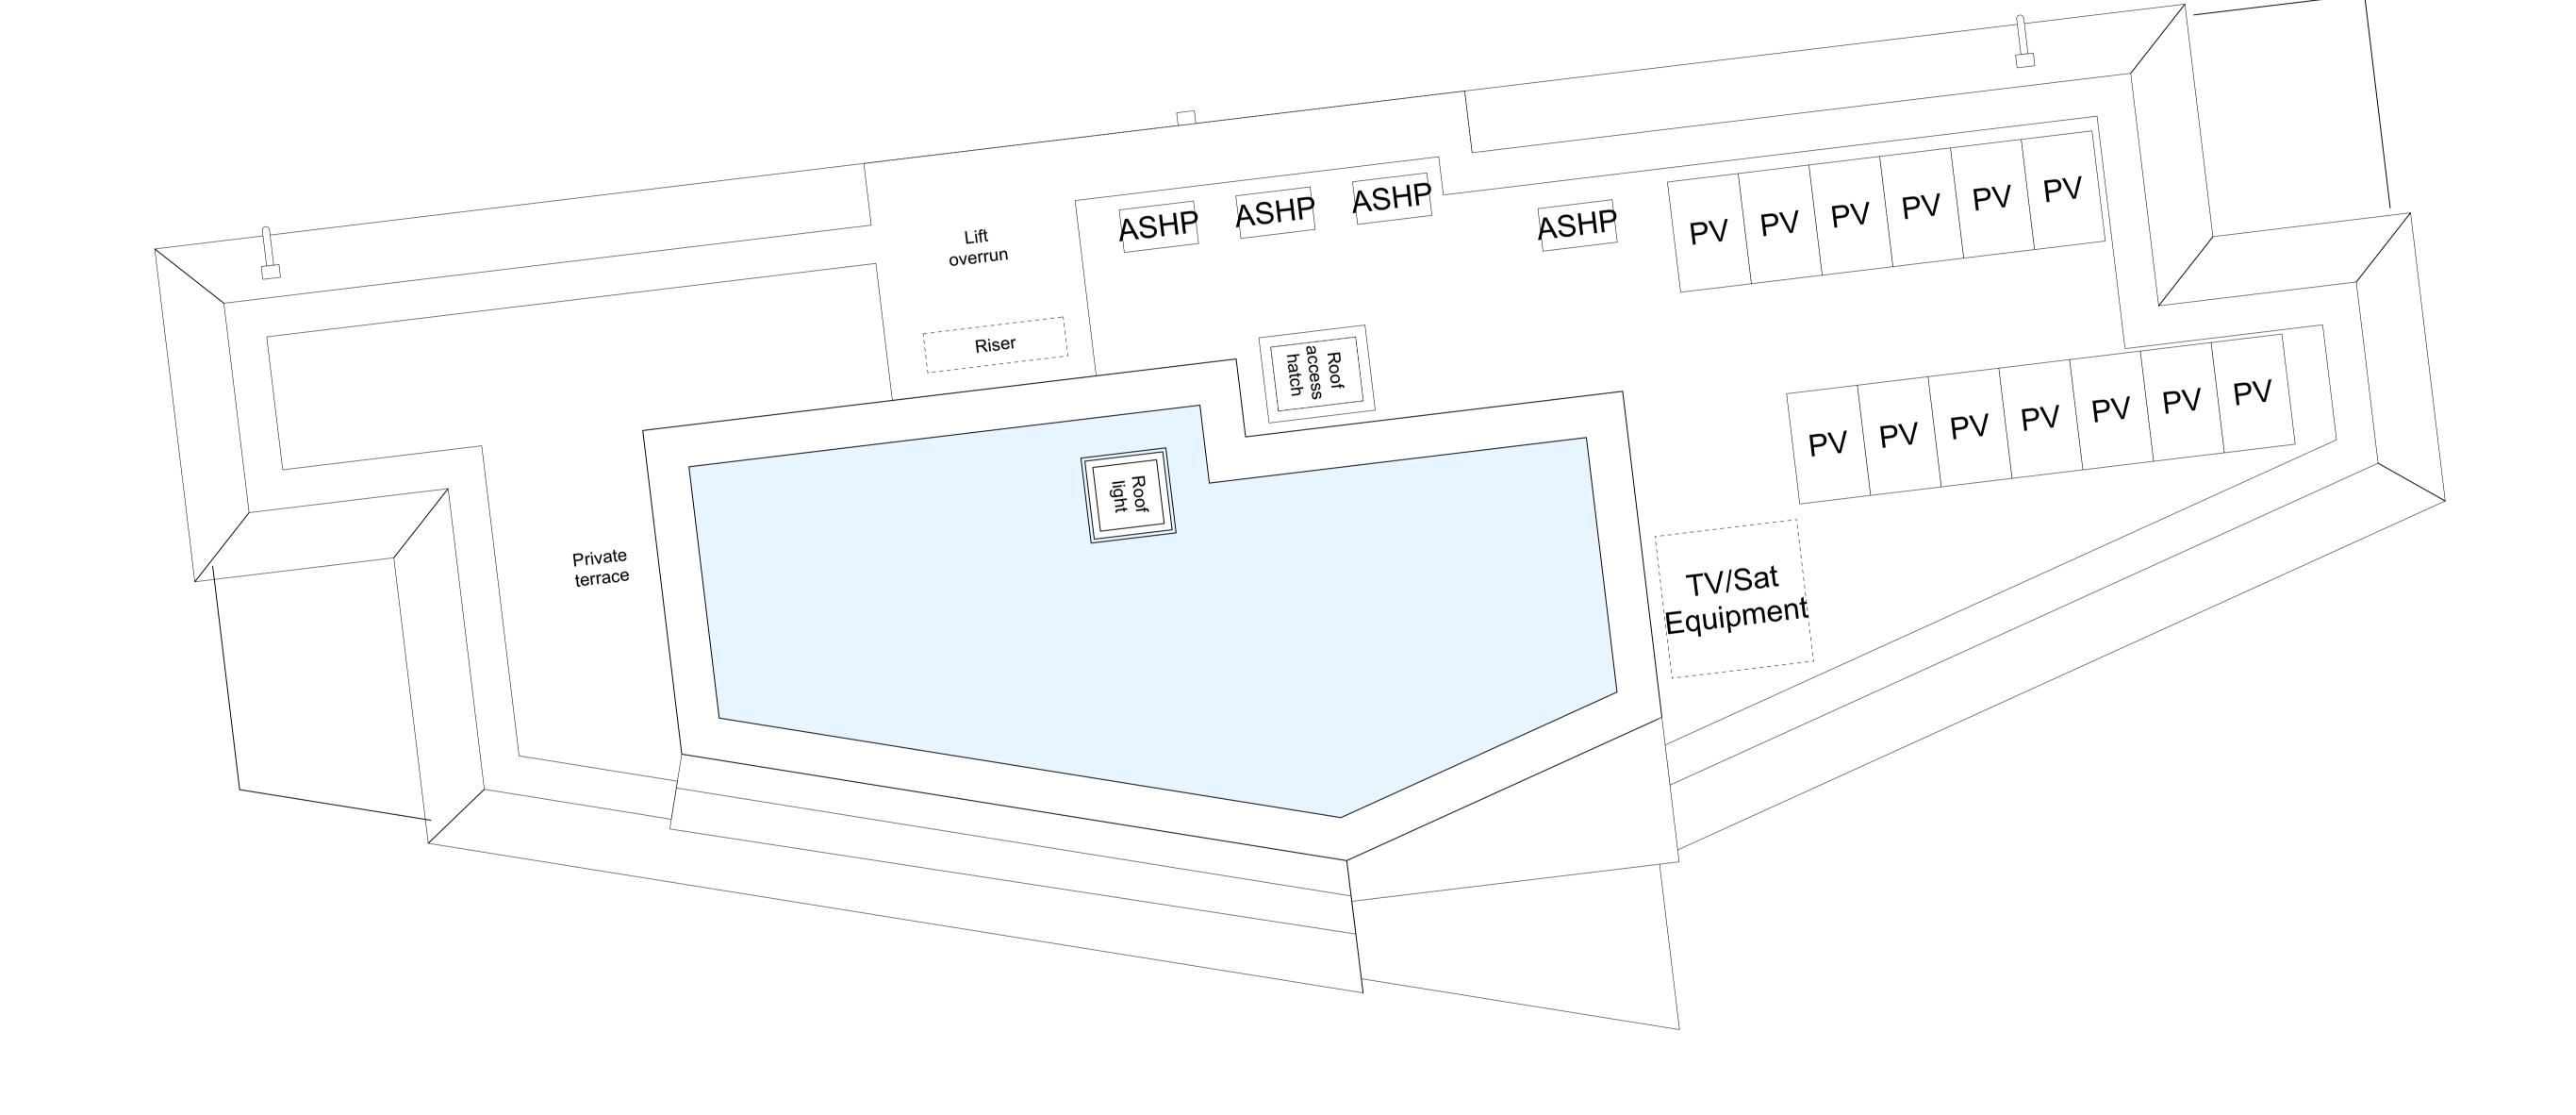

|  | Daleham Gardens<br>Daleham Gardens, London<br>NW3CLT |                  |     | Mole                                                                                       |                          |
|--|------------------------------------------------------|------------------|-----|--------------------------------------------------------------------------------------------|--------------------------|
|  | Job no. 2102                                         |                  |     | Mole Architects Floor 2, 52 Burleigh Street Cambridge Tel: 01223 913012                    |                          |
|  | dwg.No PL_A_1005                                     |                  |     |                                                                                            |                          |
|  | Title                                                |                  |     | CB1 1DJ                                                                                    | www.molearchitects.co.uk |
|  | Proposed Roof Plan                                   |                  |     |                                                                                            |                          |
|  |                                                      |                  |     | DO NOT SCALE FROM THIS DRAWING. VERIFY ALL DIMENSIONS ON SITE, DRAWING SHOULD BE READ IN   |                          |
|  | Status                                               | PLANNING         | Rev | CONJUNCTION WITH INFORMATION FROM ALL OTHER                                                | MATION FROM ALL OTHER    |
|  | Scale                                                | 1:50@A1/1@100@A3 | PP1 | DESIGN CONSULTANTS AND CONTRACTORS. ALL DRAWINGS IN DIGITAL FORMAT ARE FOR REFERENCE ONLY. |                          |
|  | Date                                                 | 03/10/2023       |     |                                                                                            |                          |