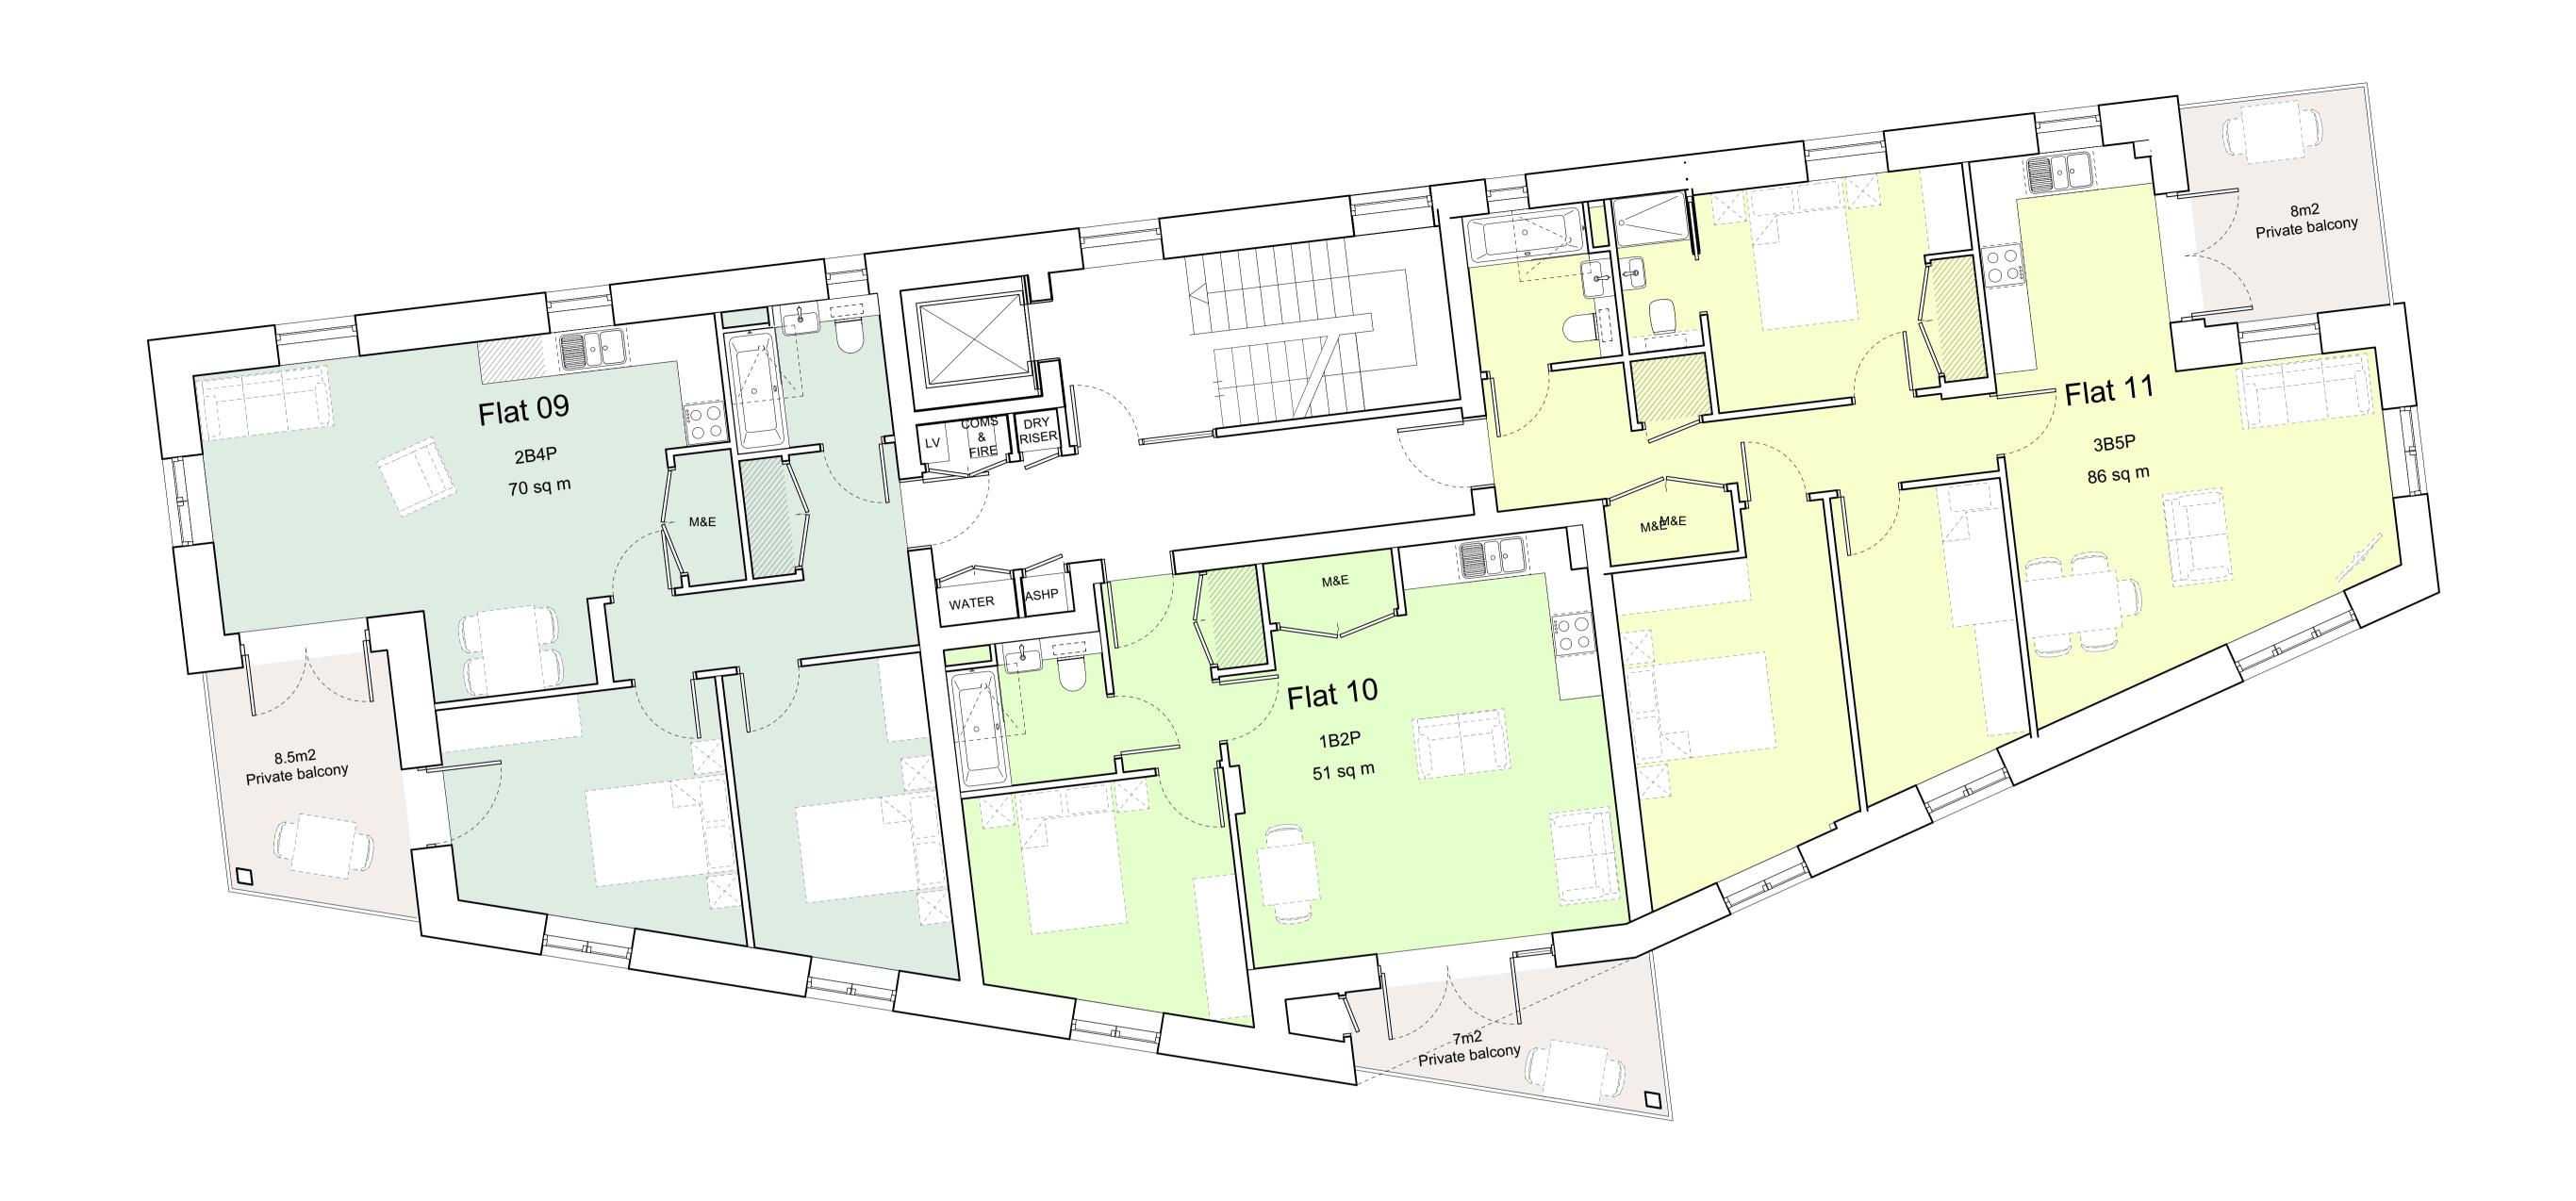

| Daleham Gardens Daleham Gardens, London |     | Mol                                                                                              | e                                                  |
|-----------------------------------------|-----|--------------------------------------------------------------------------------------------------|----------------------------------------------------|
| Job no. 2102                            |     | Mole Architects Floor 2, 52 Burleigh Street                                                      |                                                    |
| dwg.No PL_A_1002                        |     |                                                                                                  |                                                    |
| Title                                   |     | Cambridge<br>CB1 1DJ                                                                             | www.molearchitects.co.uk                           |
| Proposed Second Floor Plan              |     |                                                                                                  |                                                    |
|                                         |     |                                                                                                  | THIS DRAWING. VERIFY ALL DRAWING SHOULD BE READ IN |
| Status PLANNING                         | Rev | CONJUNCTION WITH INFORMATION FROM ALL OTHER                                                      |                                                    |
| Scale 1:50@A1/1@100@A3                  | PP1 | DESIGN CONSULTANTS AND CONTRACTORS. ALL<br>DRAWINGS IN DIGITAL FORMAT ARE FOR REFERENCE<br>ONLY. |                                                    |
| Date 03/10/2023                         | 7   |                                                                                                  |                                                    |