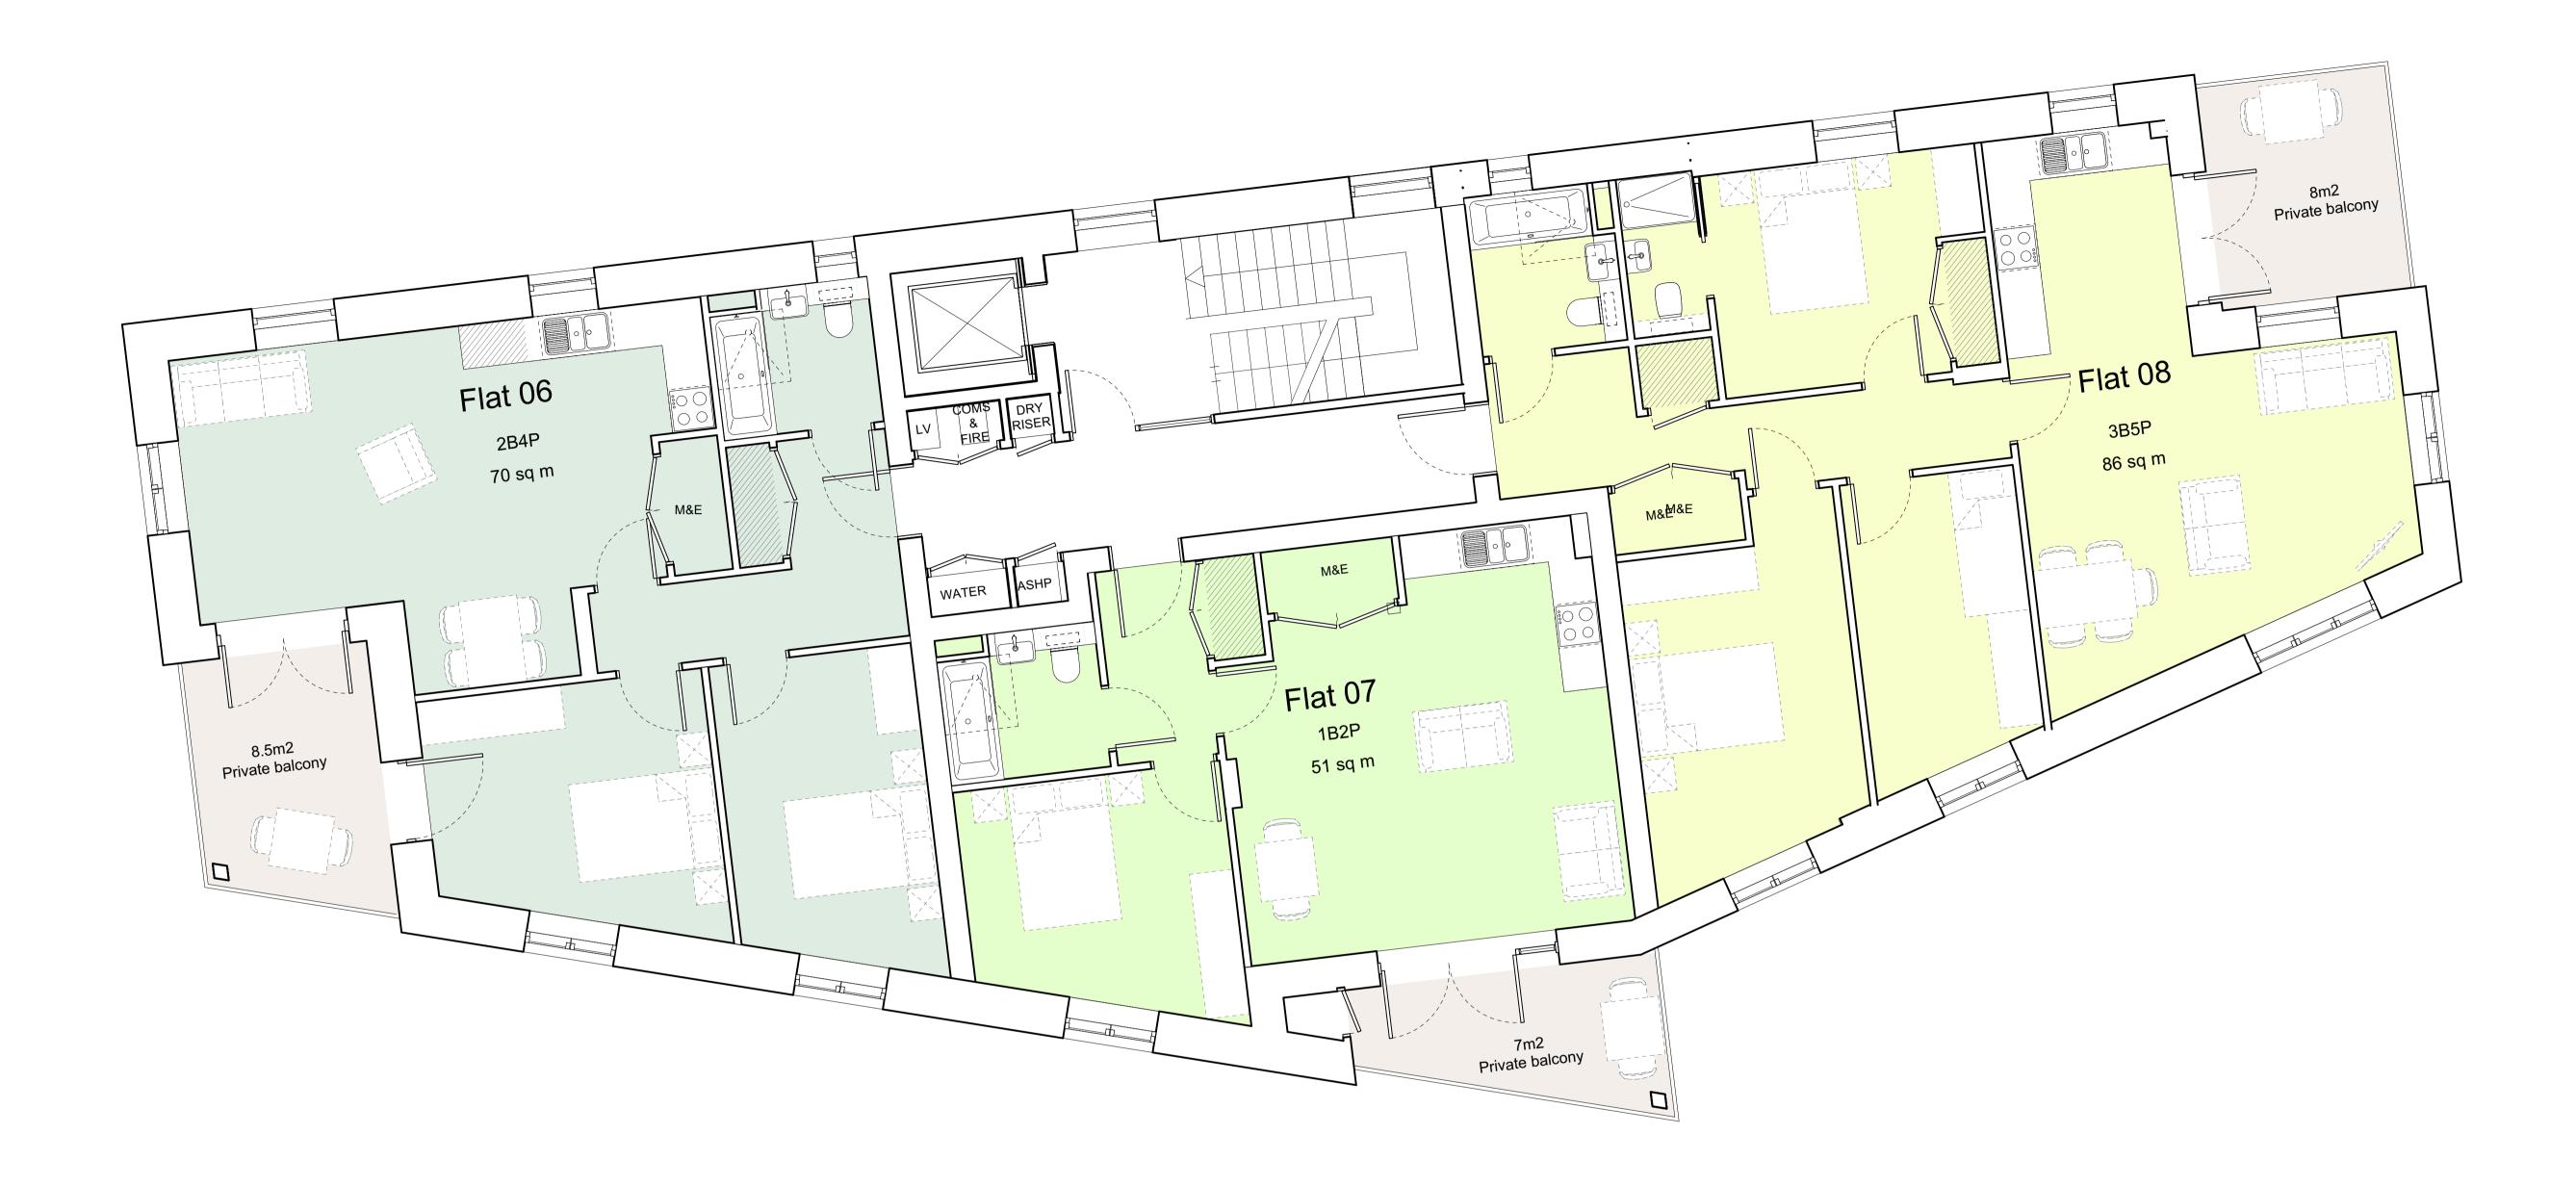

| Daleham Gardens<br>Daleham Gardens, London |
|--------------------------------------------|
| <sup>Job no.</sup> 2102                    |

Ν

 $\bigcirc$ 

2.5 M

| wg.No | PL_A_1001 |
|-------|-----------|
| itle  |           |

Proposed First Floor Plan

Date 03/10/2023

Mole Mole Architects Floor 2, 52 Burleigh Street Cambridge CB1 1DJ

Tel: 01223 913012 www.molearchitects.co.uk

 Status
 PLANNING

 Scale
 1:50@A1/1@100@A3

PP1
Do Not Scale from this drawing. Verify all
Dimensions on site. Drawing should be read in
Consultants and contractors. All
Drawings in digital format are for reference
DRUG DIMENSIONS ON SITE. Drawing should be read in
Consultants and contractors. All
Drawings in digital format are for reference
DRUG DIMENSIONS ON SITE. Drawing should be read in
Consultants and contractors. All
Drawings in digital format are for reference
DRUG DIMENSIONS ON SITE. Drawing should be read in
Consultants and contractors. All
Drawings in digital format are for reference
DRUG DIMENSIONS ON SITE. Drawing should be read in
Consultants and contractors. All
DRUG DIMENSIONS ON SITE. Drawing should be read in
Consultants and contractors. All
DRUG DIMENSIONS ON SITE. Drawing should be read in
Consultants and contractors. All
DRUG DIMENSIONS ON SITE. Drawing should be read in
Consultants and contractors. All
DRUG DIMENSIONS ON SITE. Drawing should be read in
Consultants and contractors. All
DRUG DIMENSIONS ON SITE. Drawing should be read in
Consultants and contractors. All
DRUG DIMENSIONS ON SITE. Drawing should be read in
Consultants and contractors. All
DRUG DIMENSIONS ON SITE. DRAWING SID DIGITAL FORMAT ARE FOR REFERENCE
DRUG DIMENSIONS ON SITE. DRAWING SID DIMENSIONS ON SI ONLY.