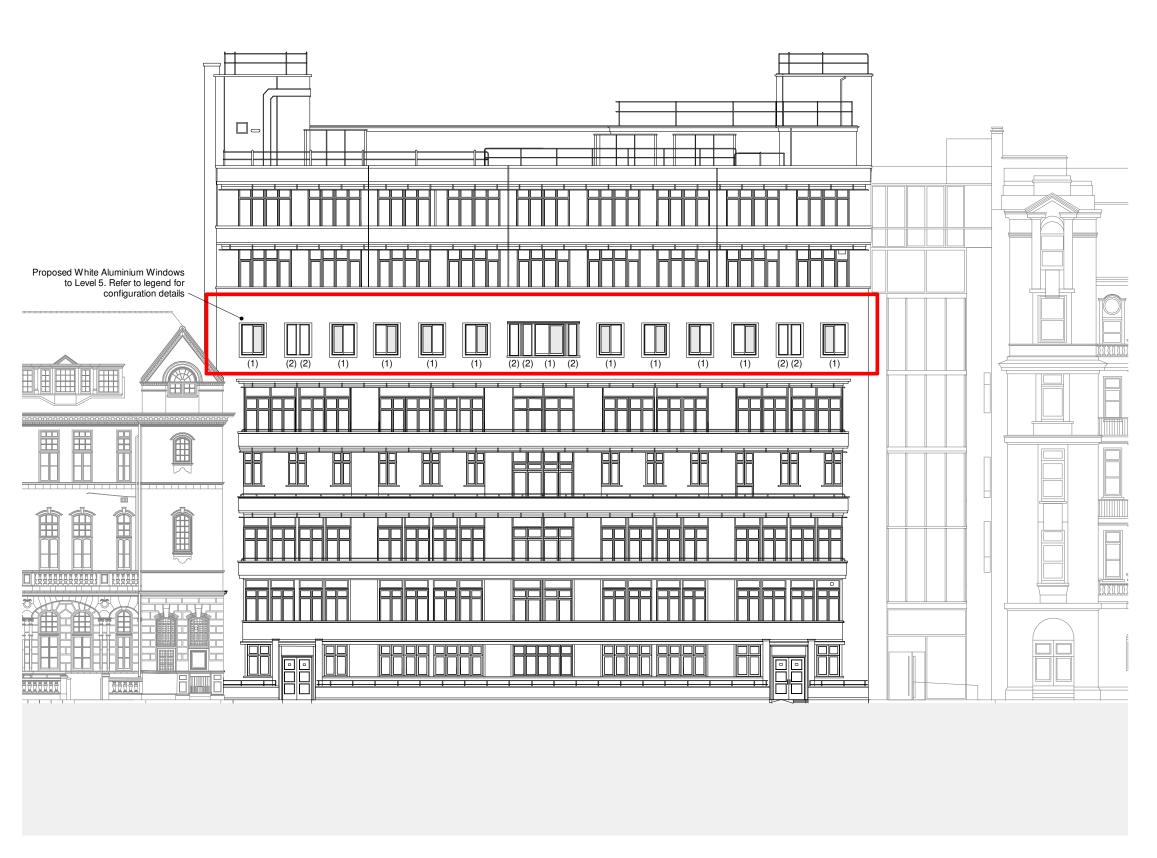

### Notes

Existing White UPVC Windows to be replaced with White Aluminium

Scope of Planning Application is restricted to the 5th floor of Queen Mary Wing Building.

Window Types to Street Elevation:

- 11 x (1) White Aluminium Sliding Sash Windows with Transparent
- Security Mesh
  7 x (2) White Aluminium Fixed Frame Windows

## Legend

Scope of Planning Application

DRAWING TITLE

Proposed Elevation - Street

| PROJECT NUMBER | SCALE @ A3 | SUITABILITY | REVISION DATE |
|----------------|------------|-------------|---------------|
| 936            | 1:200      | S2          | 04.10.23      |