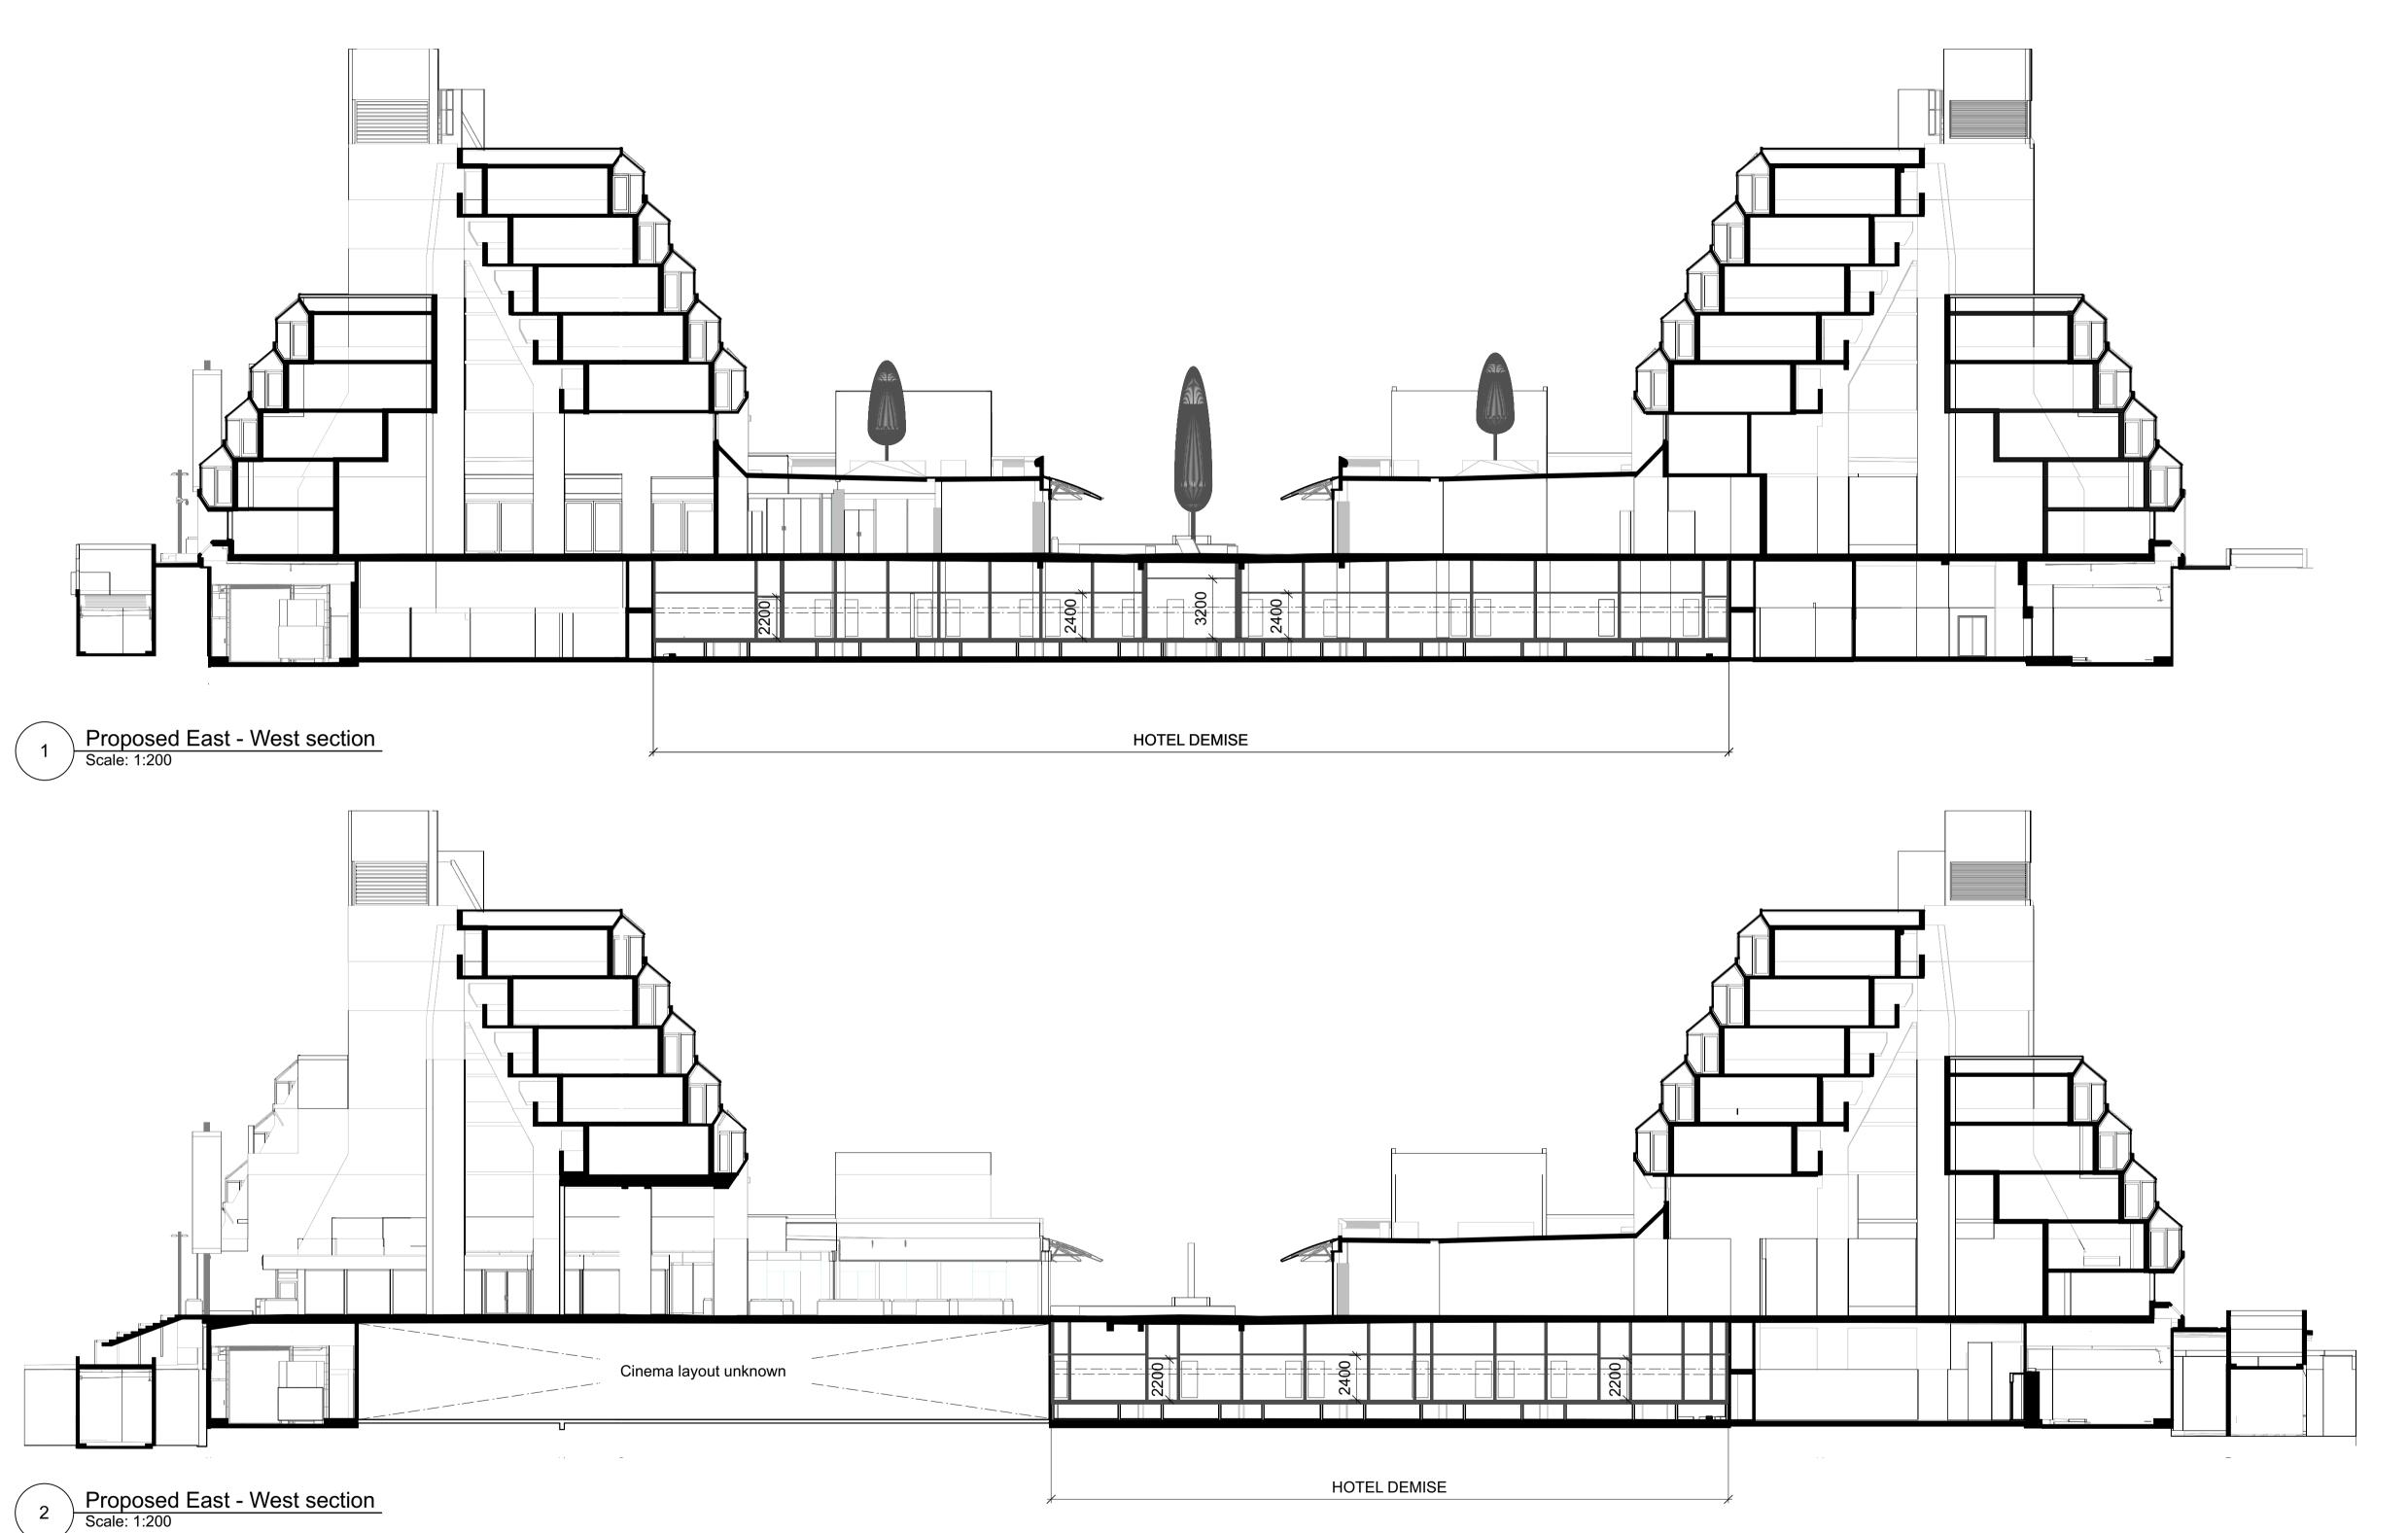

Client

Lazari Investments LTD

Lazan investments Li

Proje

BRUNSWICK CENTRE BLOOMSBURY LONDON WC1N 1BS

Draw

Proposed GA sections
East - West sections

 Scale
 Date
 Drawn
 Checked

 1:200
 15/11/2022
 FP
 JM

 Drawing No.
 Revision

4742-PA1-301 B

Status PLANNING