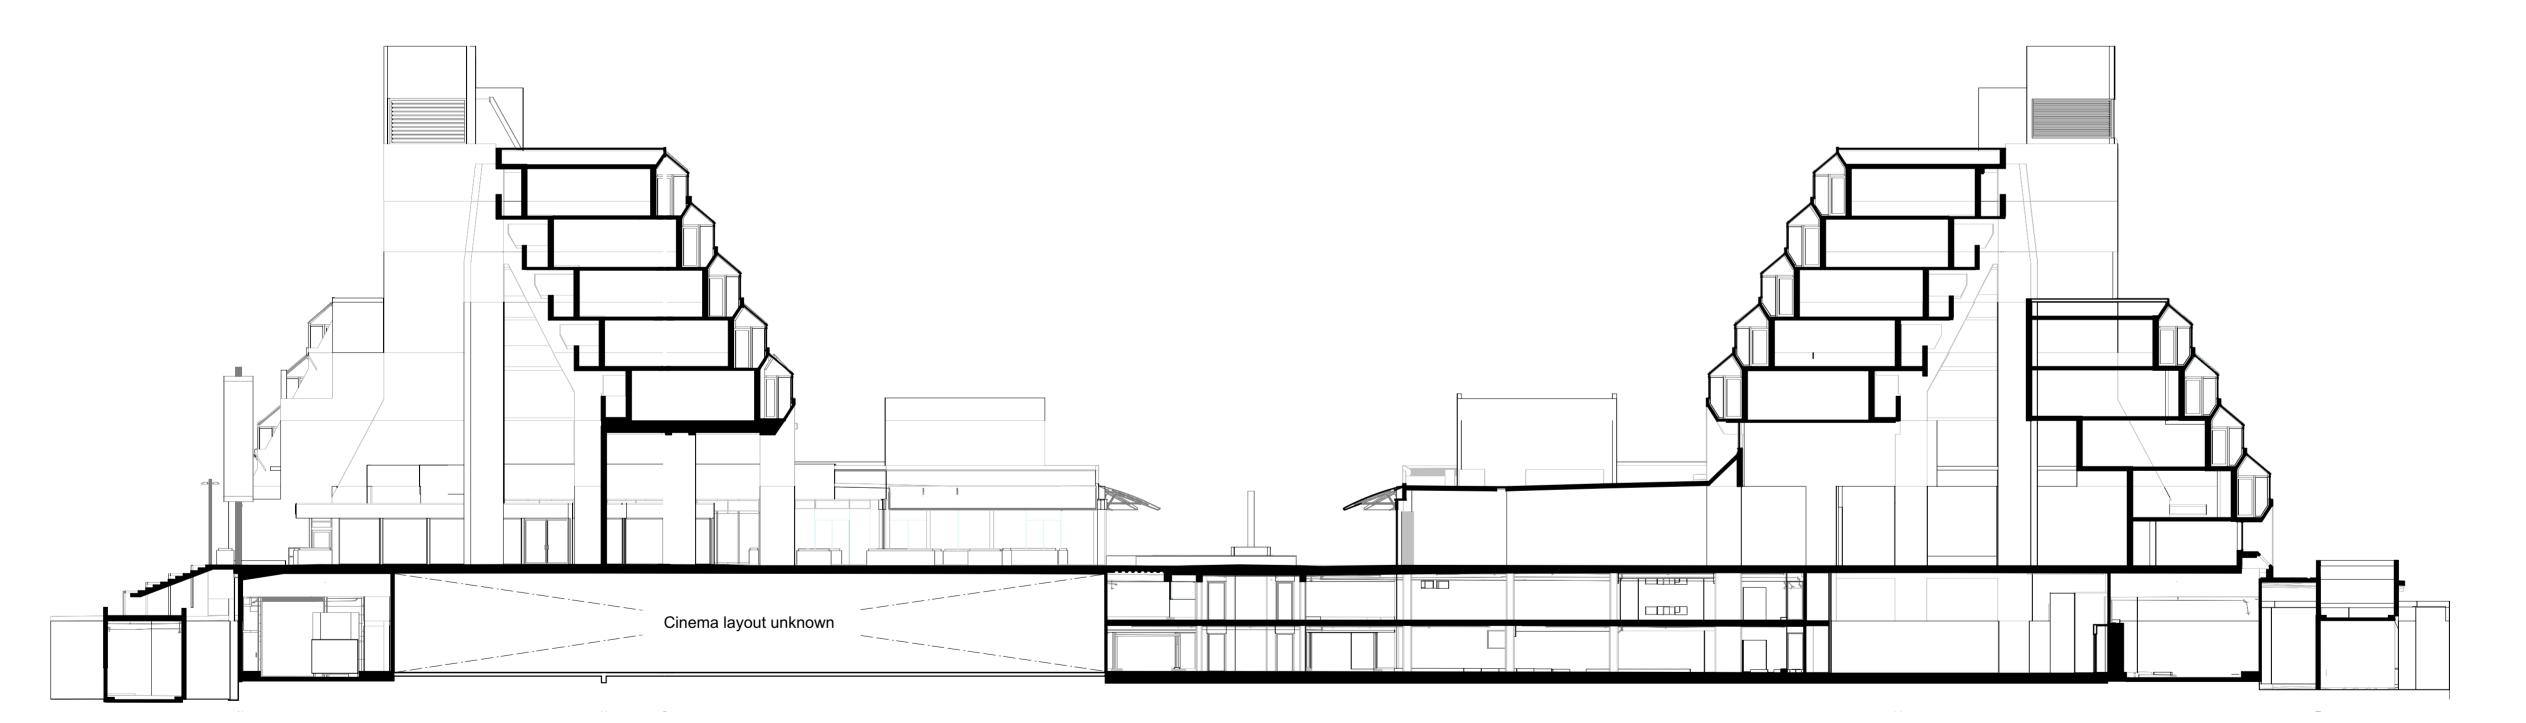

1 Existing East - West section
Scale: 1:200

2 Existing East - West section
Scale: 1:200

This drawing is the copyright of Axiom Architects. It is for planning application purposes only and may not be reproduced in whole or in part without permission. Drawings lodged for planning approval may be reproduced by the Planning Authority in accordance with the 'Copyright (Material Open to Public Inspection) (Marking of Copies of Plans and Drawings) Order 1990' and must carry the relevant copyright restriction note. Scaling from this drawing should only be carried out from a print at the scale and size specified within the title block. Responsibility for ensuring correct size reproduction remains with the reader.