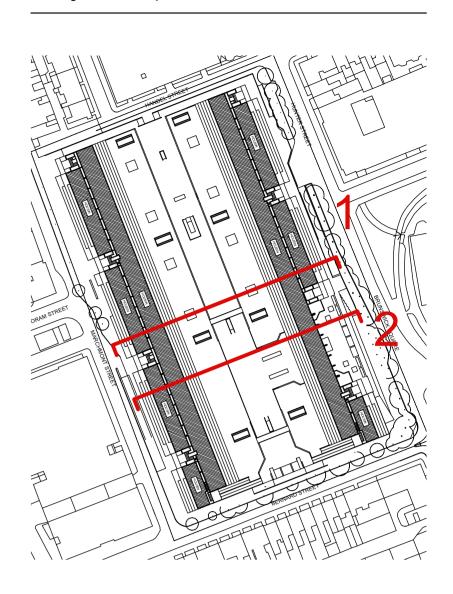

1 Existing East - West section
Scale: 1:200

2 Existing East - West section
Scale: 1:200

This drawing is the copyright of Axiom Architects. It is for planning application purposes only and may not be reproduced in whole or in part without permission. Drawings lodged for planning approval may be reproduced by the Planning Authority in accordance with the 'Copyright (Material Open to Public Inspection) (Marking of Copies of Plans and Drawings) Order 1990' and must carry the relevant copyright restriction note. Scaling from this drawing should only be carried out from a print at the scale and size specified within the title block. Responsibility for ensuring correct size reproduction remains with the reader.