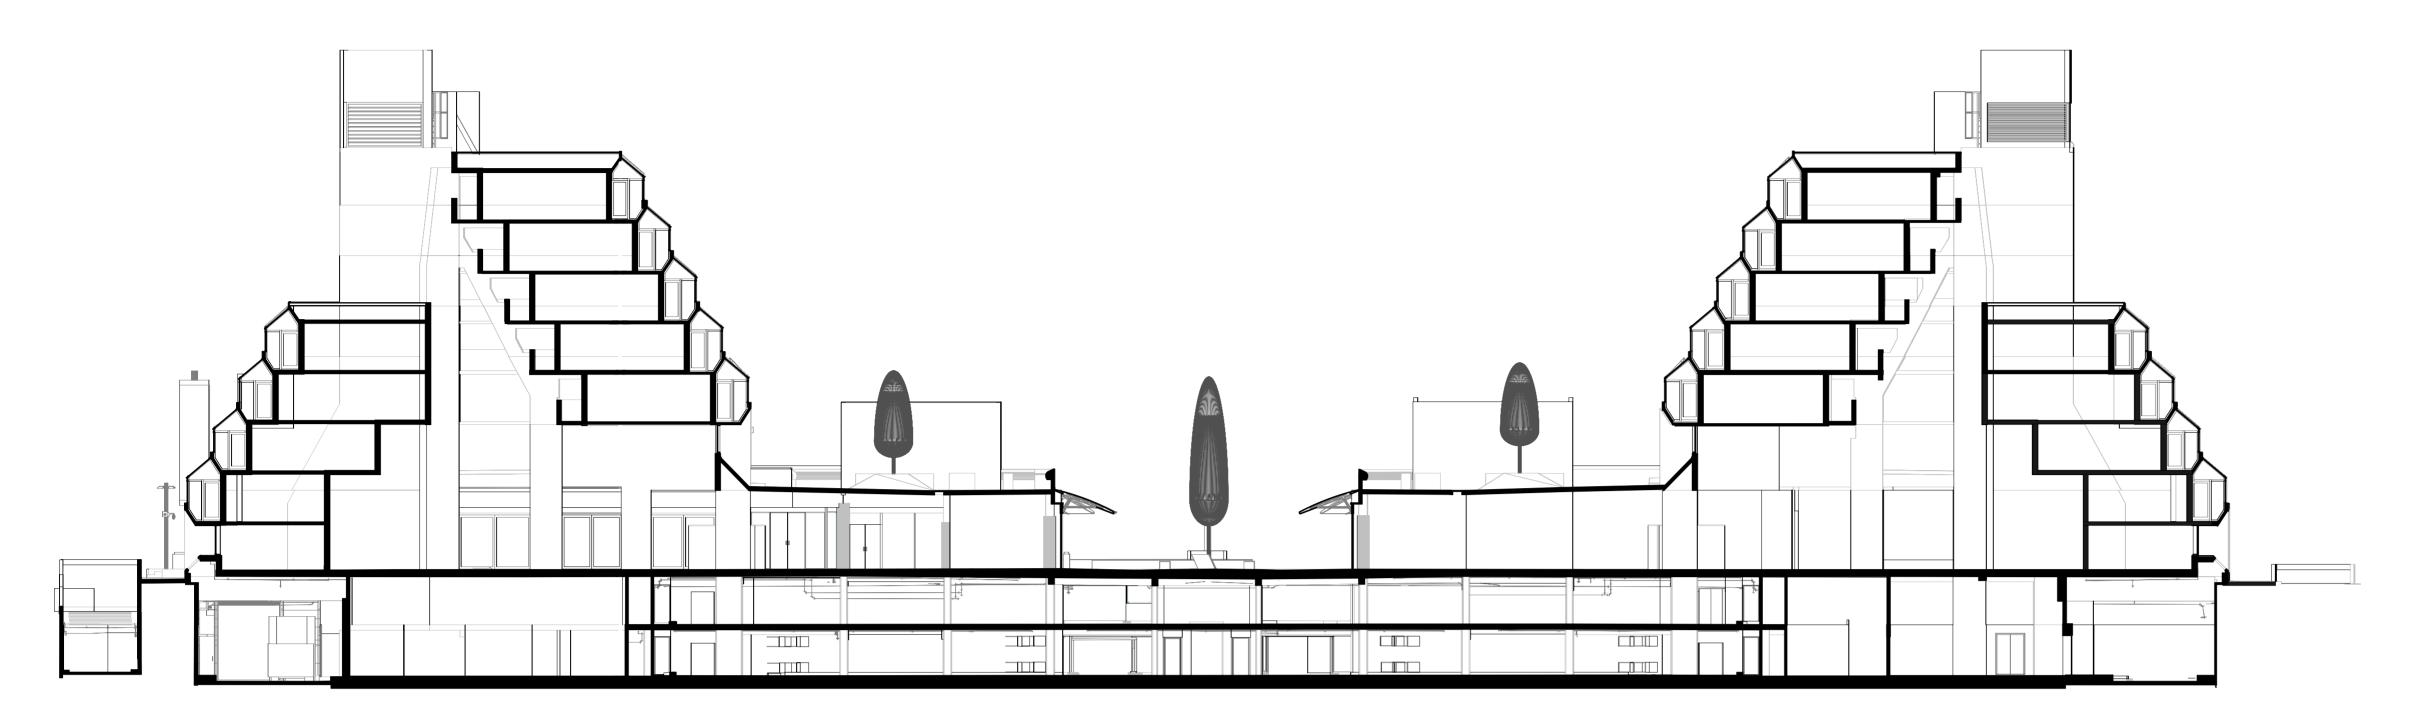

1 Existing East - West section
Scale: 1:200

2 Existing East - West section
Scale: 1:200

This drawing is the copyright of Axiom Architects. It is for planning application purposes only and may not be reproduced in whole or in part without permission. Drawings lodged for planning approval may be reproduced by the Planning Authority in accordance with the 'Copyright (Material Open to Public Inspection) (Marking of Copies of Plans and Drawings) Order 1990' and must carry the relevant copyright restriction note. Scaling from this drawing should only be carried out from a print at the scale and size specified within the title block. Responsibility for ensuring correct size reproduction remains with the reader.