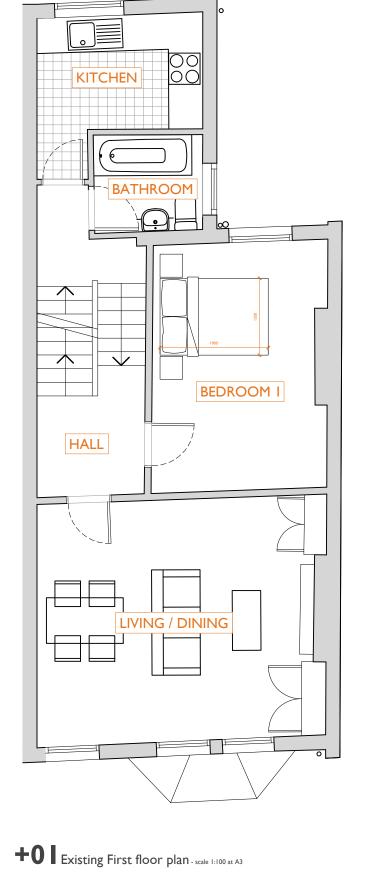

Only figured dimensions are to be used. All dimensions to be checked on site.

Please note: Refer to 'type' of drawing below; planning drawings should only be treated as such.

Notes

HALL

+00 Existing ground floor Lobby plan-scale 1:100 at A3