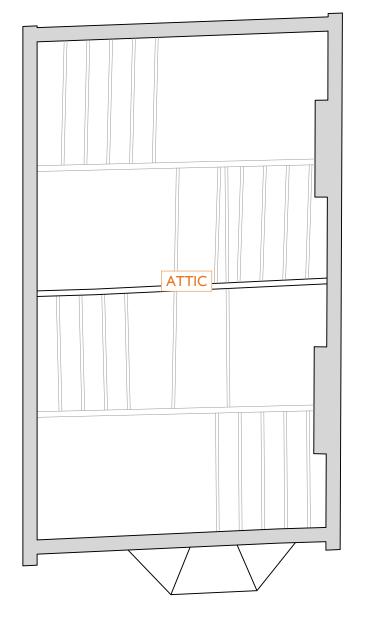

Only figured dimensions are to be used. All dimensions to be checked on site.

Please note: Refer to 'type' of drawing below; planning drawings should only be treated as such.

Notes



HALL

+00 Existing ground floor Lobby plan-scale 1:100 at A3





**+02** Existing Attic / Second Floor plan - scale 1:100 at A3



## APPLICATION FOR DETAILED PLANNING PERMISSION



01273 446 890 WWW.LRA-RETINUE.CO.UK

| JOB                            | CHECKED              |
|--------------------------------|----------------------|
| FLAT B<br>I 2 MEDLEY ROAD      | вн                   |
| NW6 2HJ                        | DRAWN                |
|                                | TV                   |
| CLIENT                         | DATE                 |
| MR K. STROBL                   | 10.23                |
|                                | SCALE                |
|                                | I:100/1000/2500 @ A3 |
| DRAWING                        | REVISION             |
| EXISTING GROUND,               |                      |
| FI