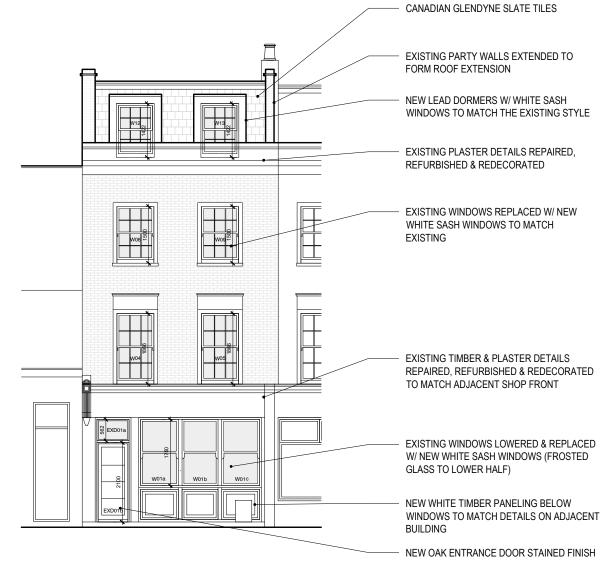

| Studio Becoming<br>London WC1N 3EG<br>T: 07799262294 E: hello@studiobecoming.com |           |          |       |  |
|----------------------------------------------------------------------------------|-----------|----------|-------|--|
| Project:<br>175 ARLINGTON ROAD                                                   |           |          |       |  |
|                                                                                  |           |          |       |  |
| Client:                                                                          |           |          |       |  |
| OMAR KHAN                                                                        |           |          |       |  |
| Drawing Title:                                                                   |           |          |       |  |
| EXISTING & PROPOSED FRONT ELEVATIONS                                             |           |          |       |  |
| Date of Origin:                                                                  | Drawn By: | Scale/s: | Size: |  |
| 12.08.22                                                                         | RH        | 1.10     | 0 A3  |  |
| Drawing Number:                                                                  |           | Rev:     |       |  |
| ARL_SB_PR_AL_300                                                                 |           | P3       |       |  |