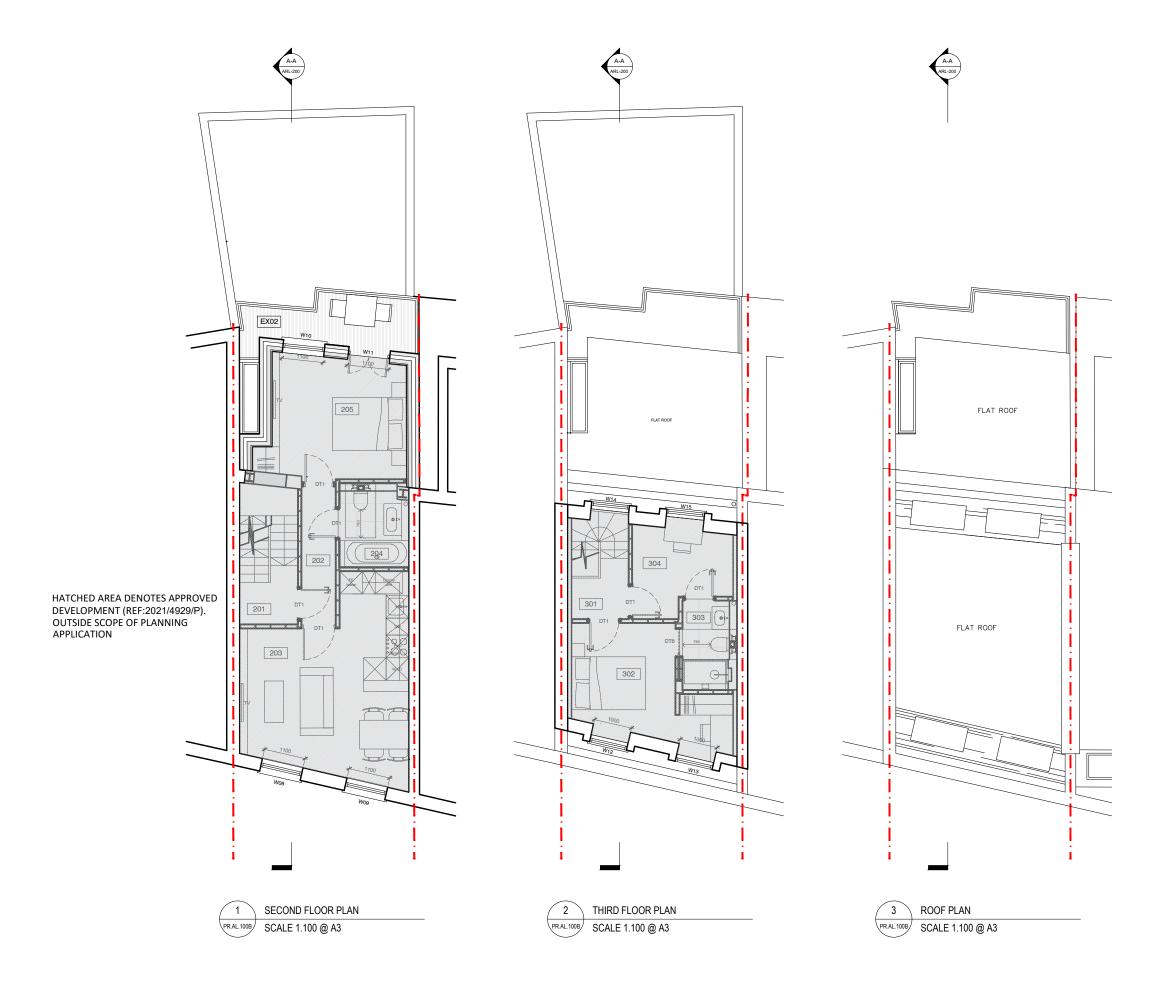

Drawing Title:

PROPOSED PLANS: SECOND FLOOR TO ROOF PLAN

| Date of Origin:   | Drawn By: | Scale/s: | Size: |  |
|-------------------|-----------|----------|-------|--|
| 12.08             | 3.22 RH   | 1.10     | 0 A3  |  |
| Drawing Number:   |           | Rev:     | Rev:  |  |
| ARL SB PR AL 100B |           | 3        | P9    |  |