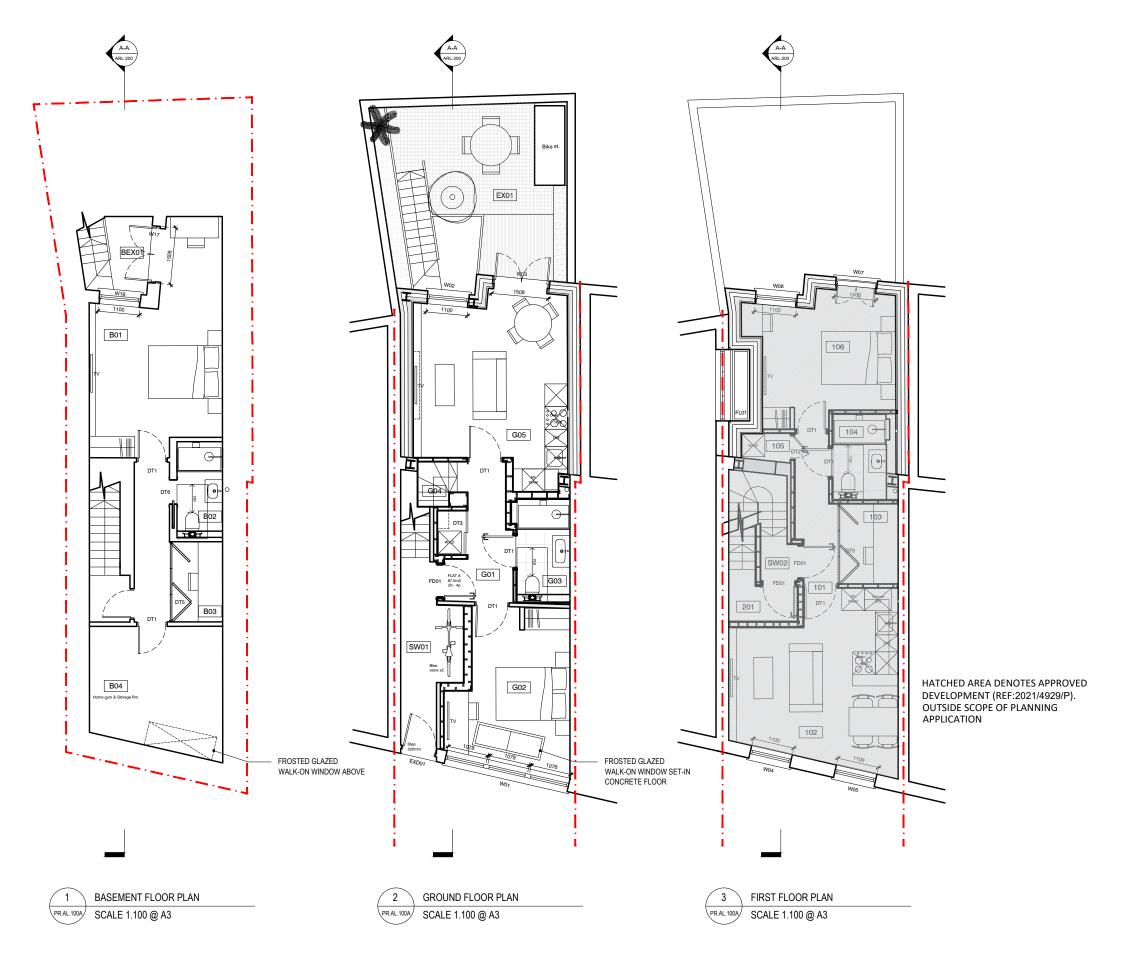

## Studio Becoming

London WC1N 3EG T: 07799262294 E: hello@studiobe

Project: 175 ARLINGTON ROAD Client:

Drawing Title:

OMAR KHAN

PROPOSED PLANS: BASEMENT TO FIRST FLOORS

| Date of Origin:   | Drawn By: | Scale/s: | Size: |  |
|-------------------|-----------|----------|-------|--|
| 12.08.2           | 22 RH     | 1.1      | 00 A3 |  |
| Drawing Number:   |           | Rev:     | Rev:  |  |
| ARL_SB_PR_AL_100A |           | A        | P11   |  |