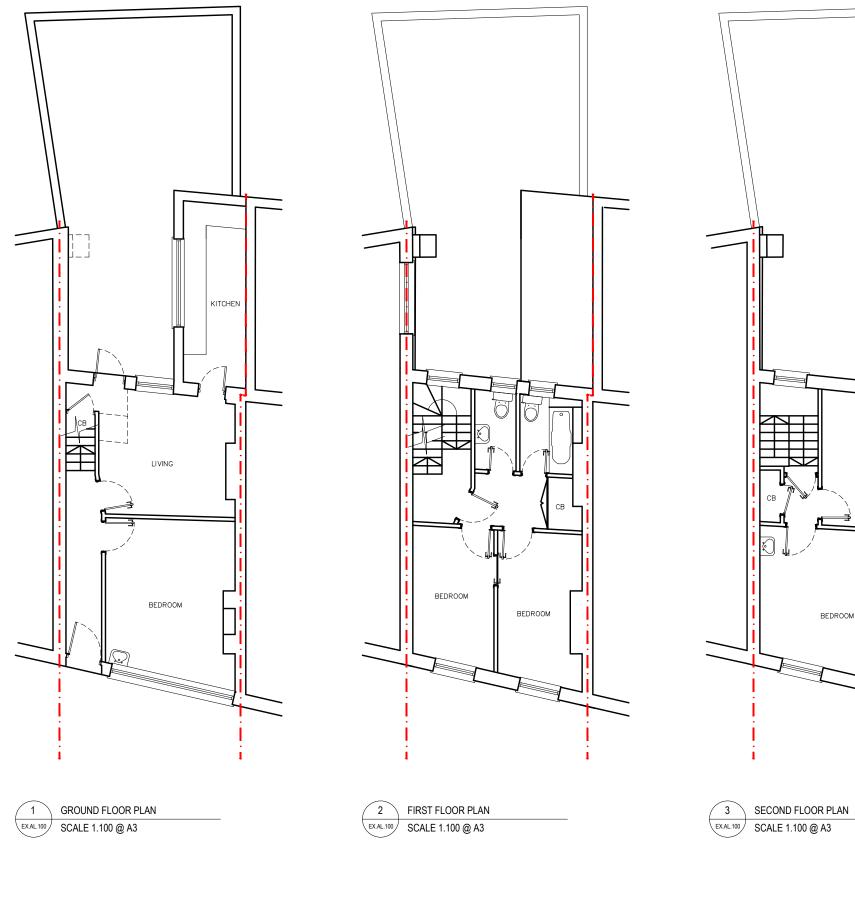

| Revisions: |             |            |  |
|------------|-------------|------------|--|
| P1         | Draft issue | 12.08.2022 |  |

Notes:

Measured survey by others. All dimensions to be checked on site. This drawing is copyright.

| Studio Becoming<br>London WC1N 3EG<br>T: 07799262294 E: hello@studiobecoming.com |             |          |       |  |  |
|----------------------------------------------------------------------------------|-------------|----------|-------|--|--|
| Project:<br>175 ARLINGTON ROAD                                                   |             |          |       |  |  |
| Client: OMAR KHAN                                                                |             |          |       |  |  |
| Drawing Title:                                                                   |             |          |       |  |  |
| EXISTING PLANS                                                                   |             |          |       |  |  |
| Date of Origin:                                                                  | Drawn By:   | Scale/s: | Size: |  |  |
| 12.08.2                                                                          | 22 RH       | 1.100    | ) A3  |  |  |
| Drawing Number:                                                                  |             | Rev:     |       |  |  |
| ARL_S                                                                            | B_EX_AL_100 |          | P1    |  |  |