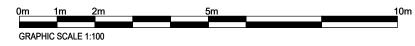

| Revisions: |             |            |  |
|------------|-------------|------------|--|
| P1         | Draft issue | 12.08.2022 |  |

Notes:

Measured survey by others. All dimensions to be checked on site. This drawing is copyright.

| Studio Becoming<br>London WC1N 3EG<br>T: 07799262294 E: hello@studiobecoming.com |             |          |       |  |  |
|----------------------------------------------------------------------------------|-------------|----------|-------|--|--|
| Project:<br>175 ARLINGTON ROAD                                                   |             |          |       |  |  |
| Client: OMAR KHAN                                                                |             |          |       |  |  |
| Drawing Title:                                                                   |             |          |       |  |  |
| EXISTING PLANS                                                                   |             |          |       |  |  |
| Date of Origin:                                                                  | Drawn By:   | Scale/s: | Size: |  |  |
| 12.08.2                                                                          | 22 RH       | 1.100    | ) A3  |  |  |
| Drawing Number:                                                                  |             | Rev:     |       |  |  |
| ARL_S                                                                            | B_EX_AL_100 |          | P1    |  |  |