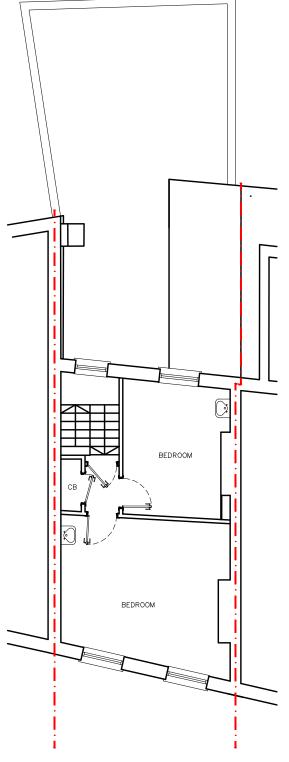

| Revisions: |             |            |  |
|------------|-------------|------------|--|
| P1         | Draft issue | 12.08.2022 |  |

Notes:

Measured survey by others. All dimensions to be checked on site. This drawing is copyright.

| Studio Becoming<br>London WC1N 3EG<br>T: 07799262294 E: hello@studiobecoming.com |             |          |       |  |  |
|----------------------------------------------------------------------------------|-------------|----------|-------|--|--|
| Project:<br>175 ARLINGTON ROAD                                                   |             |          |       |  |  |
| Client: OMAR KHAN                                                                |             |          |       |  |  |
| Drawing Title:                                                                   |             |          |       |  |  |
| EXISTING PLANS                                                                   |             |          |       |  |  |
| Date of Origin:                                                                  | Drawn By:   | Scale/s: | Size: |  |  |
| 12.08.2                                                                          | 22 RH       | 1.100    | ) A3  |  |  |
| Drawing Number:                                                                  |             | Rev:     |       |  |  |
| ARL_S                                                                            | B_EX_AL_100 |          | P1    |  |  |