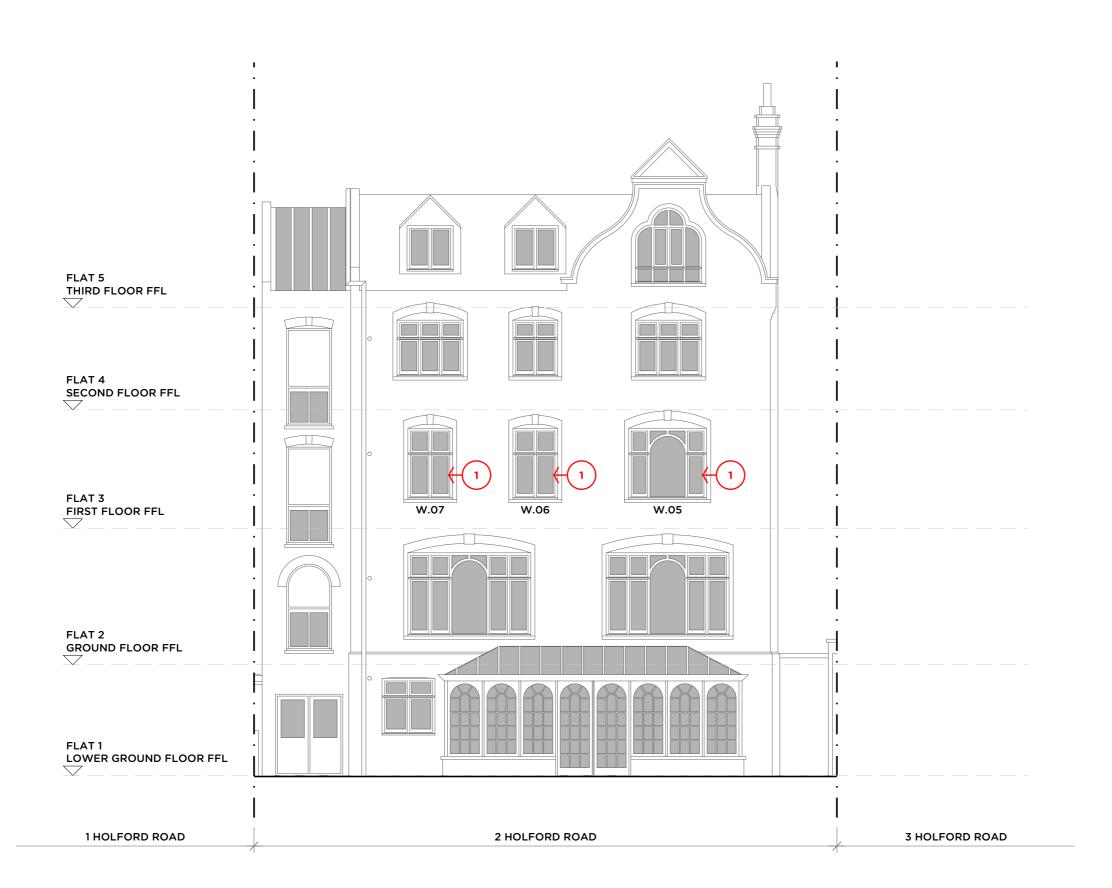

#### **NOTES**

1. EXISTING WHITE PAINTED TIMBER SINGLE GLAZED WINDOW TO BE REPLACED WITH A WHITE MICROPOROUS PAINTED ACCOYA TIMBER DOUBLE GLAZED WINDOW FOR IMPROVED THERMAL AND ACOUSTIC PERFORMANCE.

THE DETAILS OF THE NEW WINDOWS TAKE REFERENCE FROM THE EXISTING ORIGINAL WINDOWS, AMENDED TO SUIT DOUBLE GLAZED UNITS RATHER THAN SINGLE GLAZING.

THE SIGHT LINES OF THE NEW WINDOWS MATCH THE EXISTING.

PLEASE REFER TO SB JOINERY DRAWING C000\_001\_W 06 FOR THE PROPOSED WINDOW DETAILS.