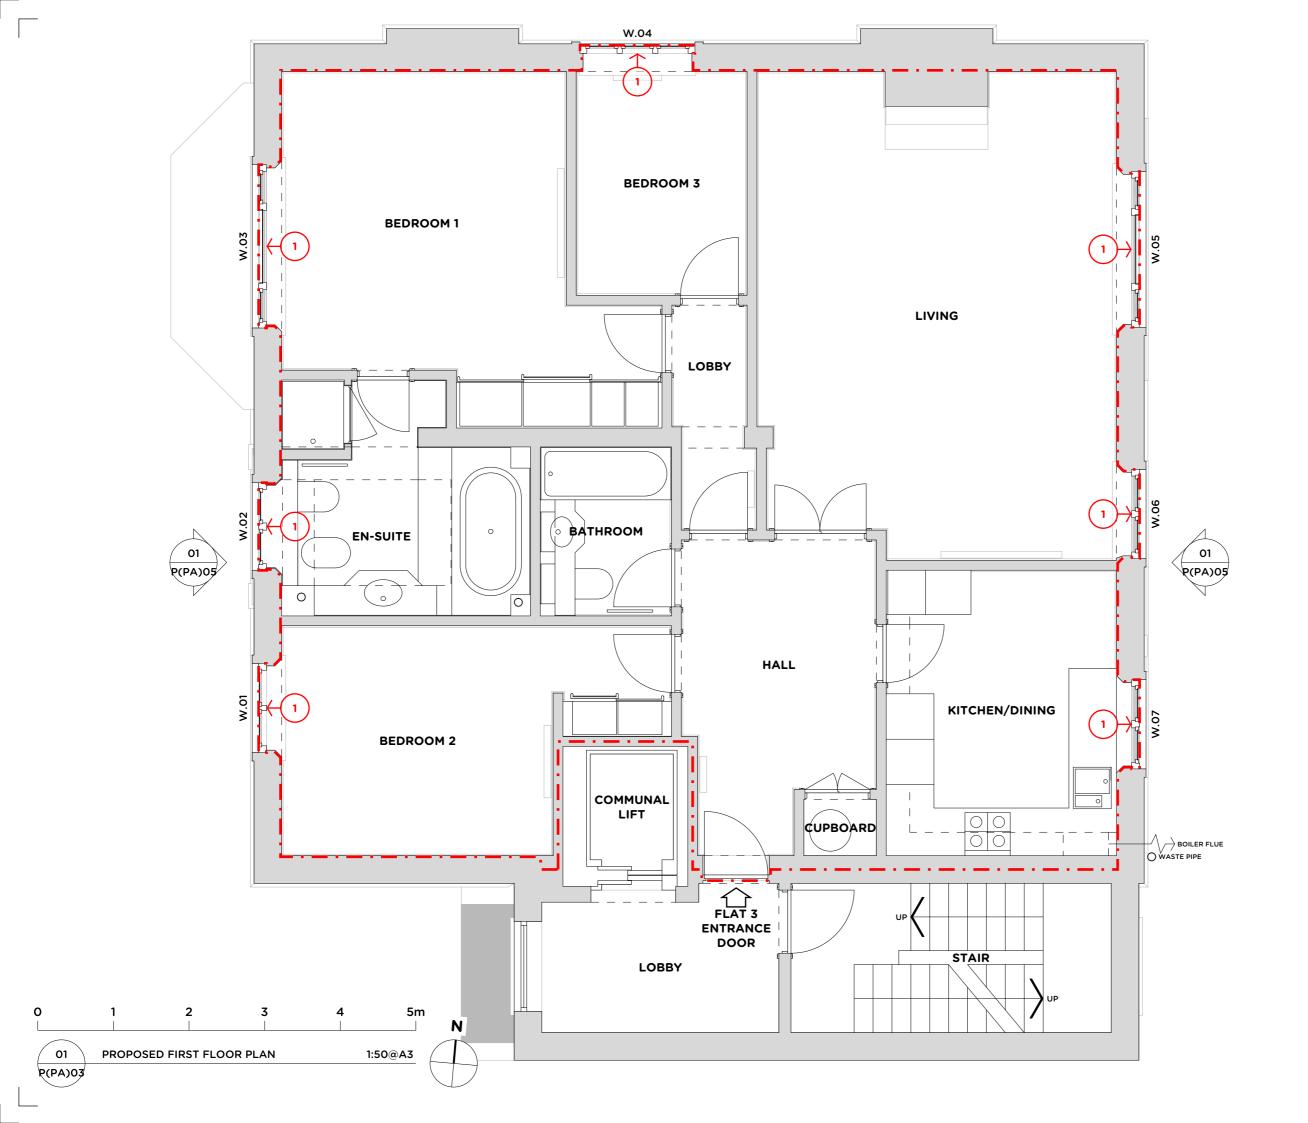

FLAT 3, LEASEHOLD DEMISE.

**NOTES** 

EXISTING WHITE PAINTED TIMBER SINGLE GLAZED WINDOW TO BE REPLACED WITH A WHITE MICROPOROUS PAINTED ACCOYA TIMBER DOUBLE GLAZED WINDOW FOR IMPROVED THERMAL AND ACOUSTIC PERFORMANCE.

THE DETAILS OF THE NEW WINDOWS TAKE REFERENCE FROM THE EXISTING ORIGINAL WINDOWS, AMENDED TO SUIT DOUBLE GLAZED UNITS RATHER THAN SINGLE GLAZING.

THE SIGHT LINES OF THE NEW WINDOWS MATCH THE EXISTING.

PLEASE REFER TO SB JOINERY DRAWING C000\_001\_W 06 FOR THE PROPOSED WINDOW DETAILS.

Client

Mr A Bailiwick

Project

Gainsborough Lodge Flat 3 2 Holford Road London NW3 1AD

Drawing

Proposed First Floor Plan

Dwg No. Rev 316-P(PA)03

Date Size Scale