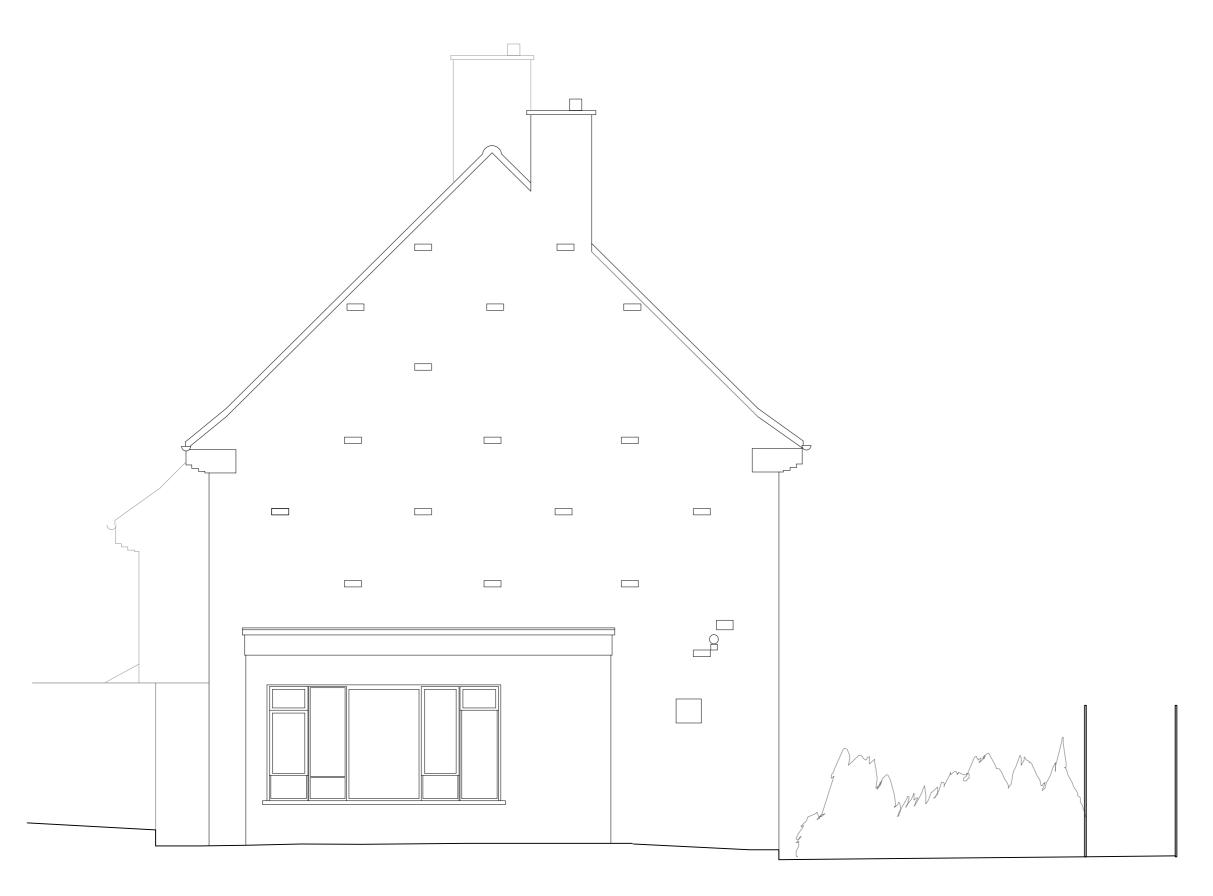

### NOTES:

1. Do not scale from this drawing.
2. All dimensions must be checked and any discrepencies checked with architect prior to manufacture, fabrication and/or installation.
3. All works to be carried out in accordance with British Standards, EU Regulations, Codes of Practice and all statutory obligations.

CLIENT:

A Esterkin and E Lee

PROJECT:

Frognal Refurbishment and extension

PLANNING

DRAWING:

Existing Side( north ) elevation

DRAWN BY: C F

0 5 1 0 2 3

SCALE:

1 : 5 0 @ A 3

DRAWING NUMBER:

1 | 1 | 6 | 7 | P 1 1 2

10 M