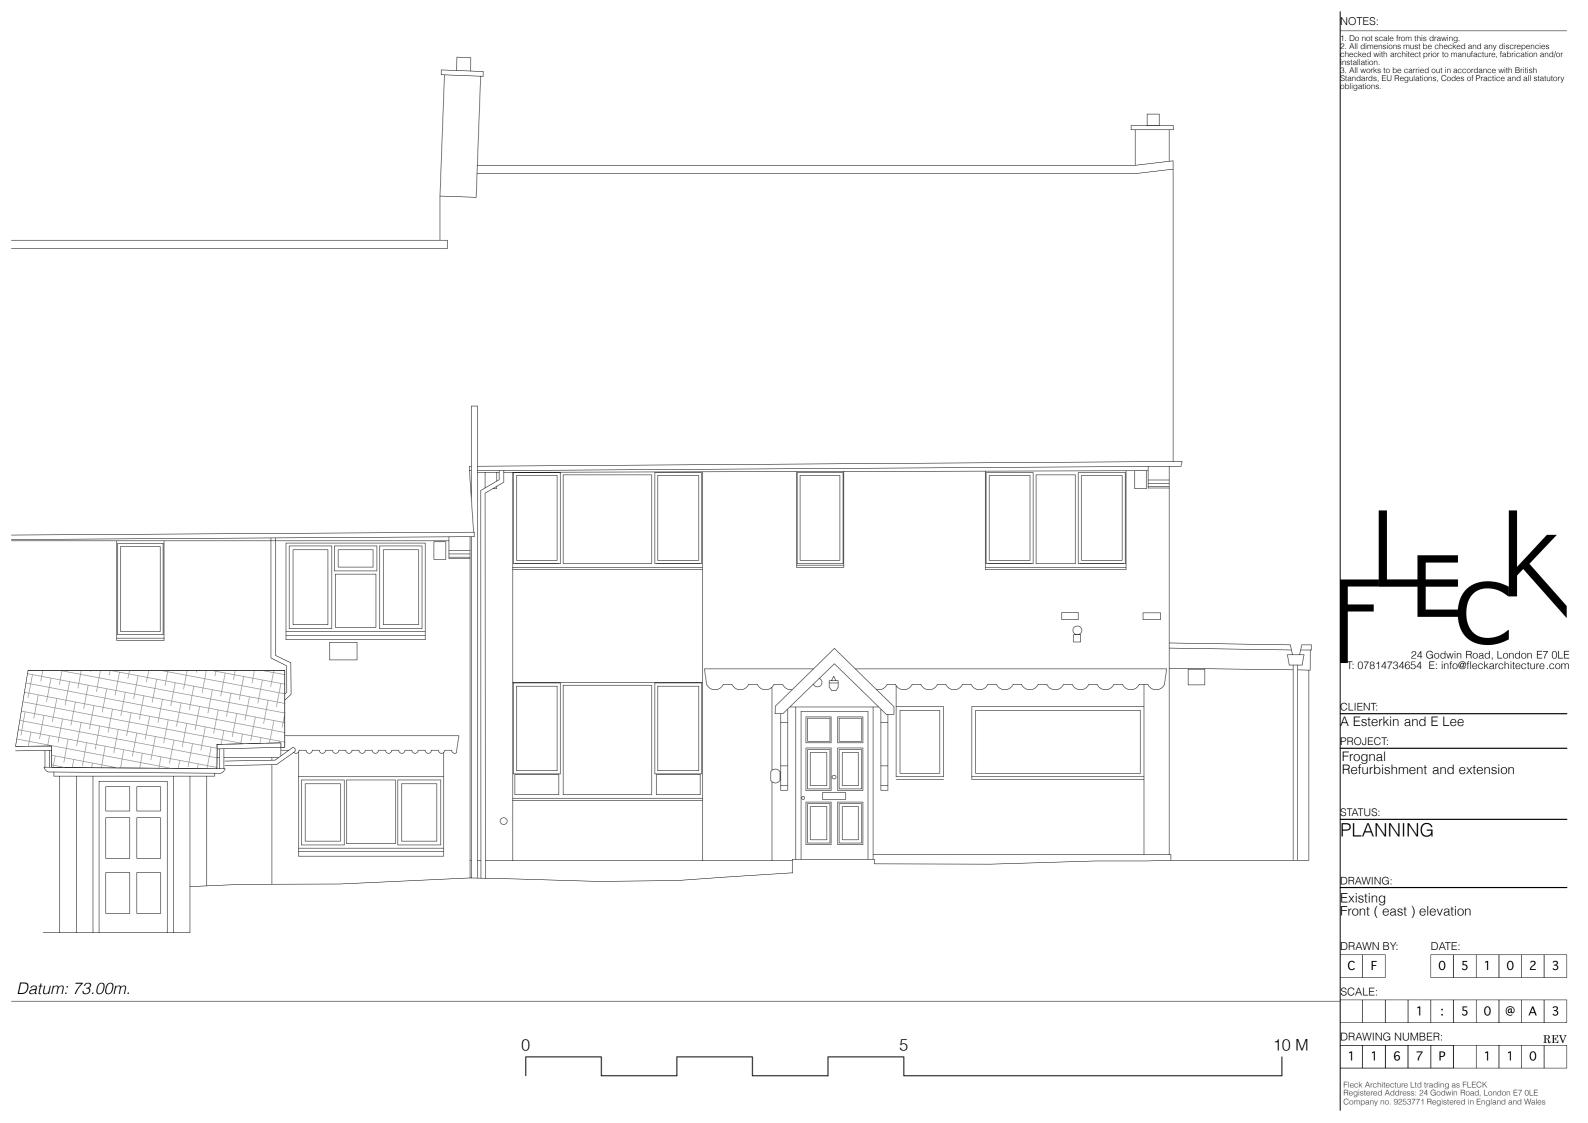

### NOTES:

1. Do not scale from this drawing.
2. All dimensions must be checked and any discrepencies checked with architect prior to manufacture, fabrication and/or installation.
3. All works to be carried out in accordance with British Standards, EU Regulations, Codes of Practice and all statutory obligations.

CLIENT:

A Esterkin and E Lee

PROJECT:

Frognal Refurbishment and extension

# STATUS: PLANNING

DRAWING:

Existing Front elevation from street (Frognal)

DRAWN BY: C F

0 5 1 0 2 3

SCALE:

1 : 1 0 0 @ A 3

DRAWING NUMBER:

1 6 7 P

Datum: 73.00m.

10 M