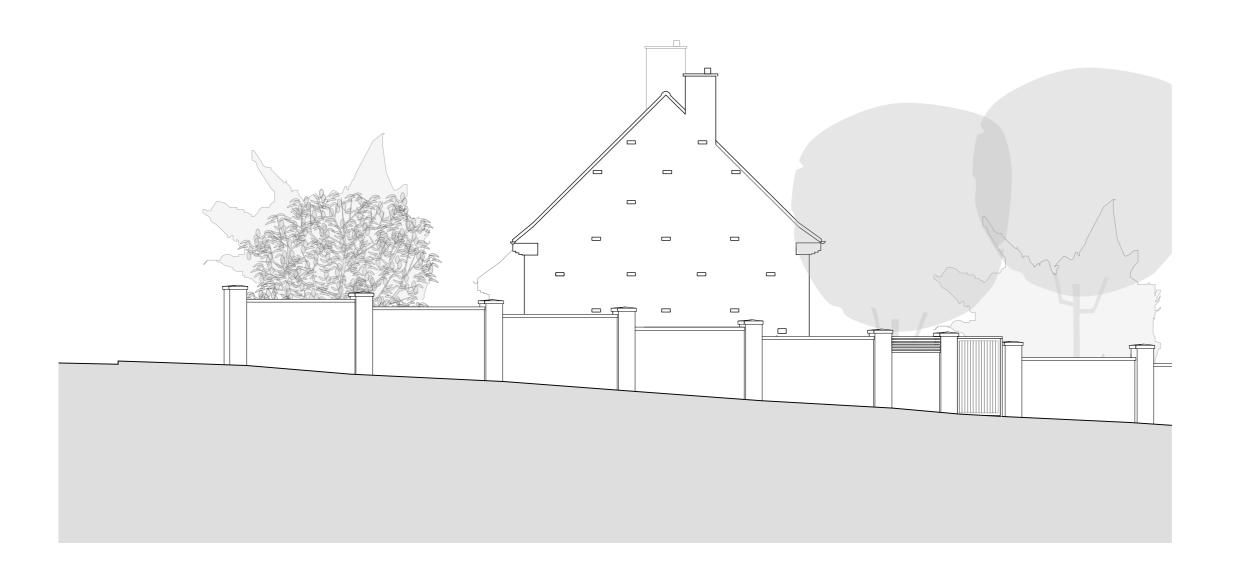

CLIENT:

A Esterkin and E Lee

PROJECT:

Frognal Refurbishment and extension

PLANNING

DRAWING:

Existing Side( north ) elevation

DRAWN BY: C F

0 5 1 0 2 3

SCALE:

1 : 5 0 @ A 3

DRAWING NUMBER:

1 | 1 | 6 | 7 | P 1 1 2

10 M