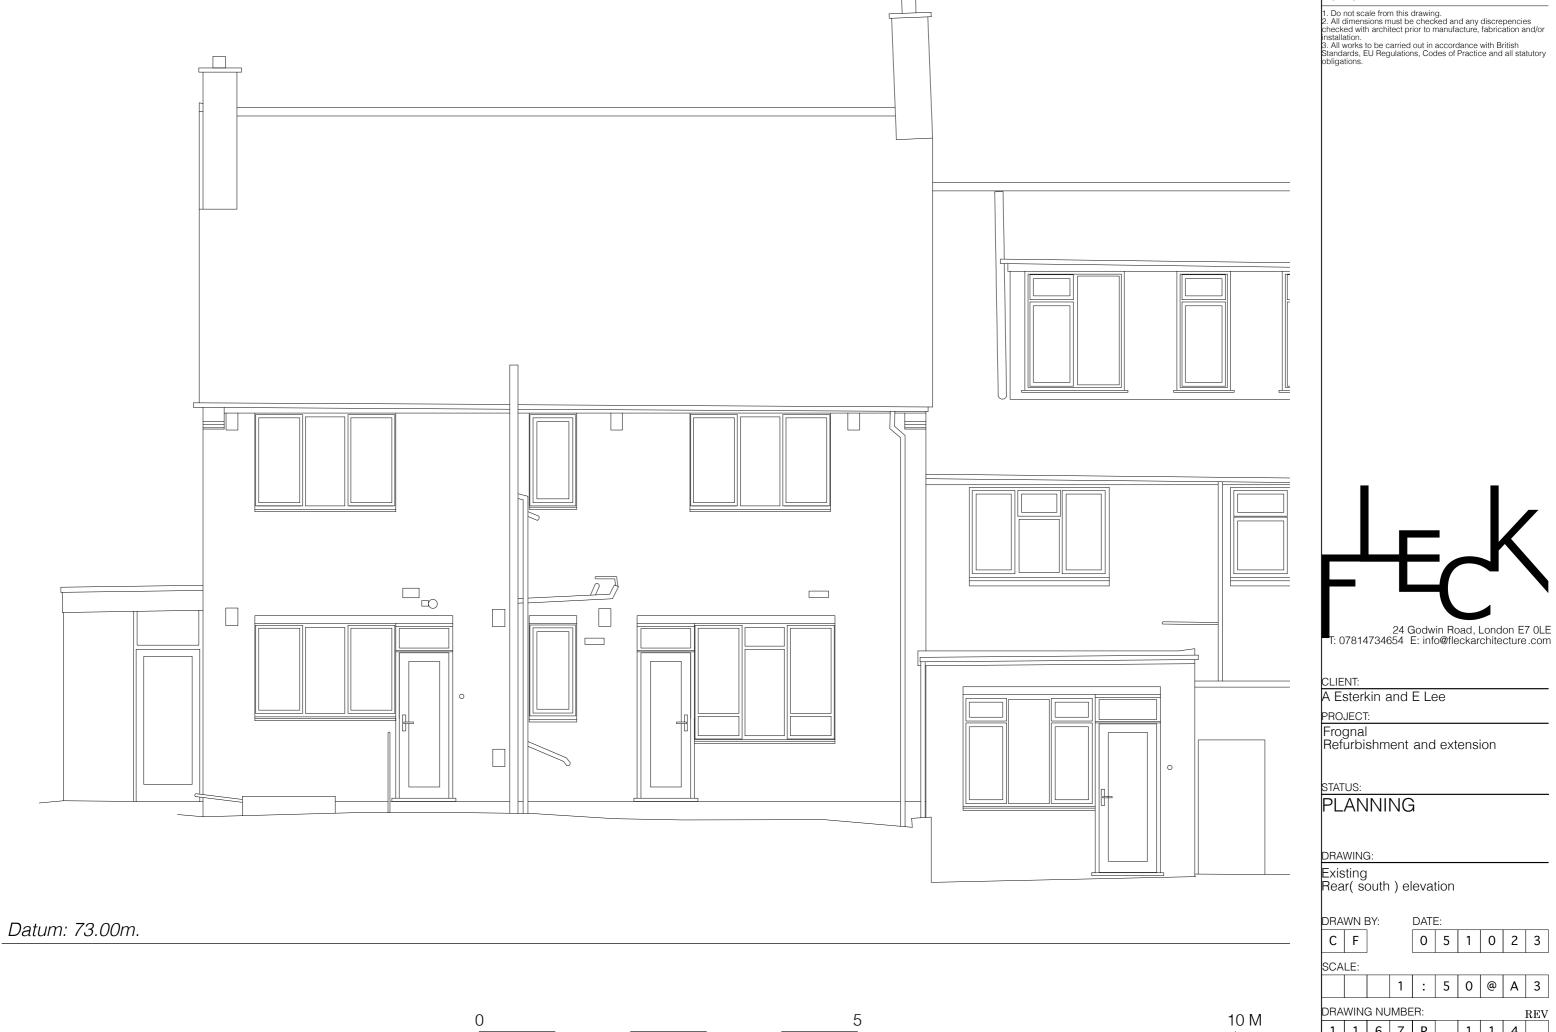

CLIENT:

A Esterkin and E Lee

PROJECT:

Frognal Refurbishment and extension

# STATUS: PLANNING

DRAWING:

Existing Front elevation from street (Frognal)

DRAWN BY: C F

0 5 1 0 2 3

SCALE:

1 : 1 0 0 @ A 3

DRAWING NUMBER:

1 6 7 P

Datum: 73.00m.

10 M