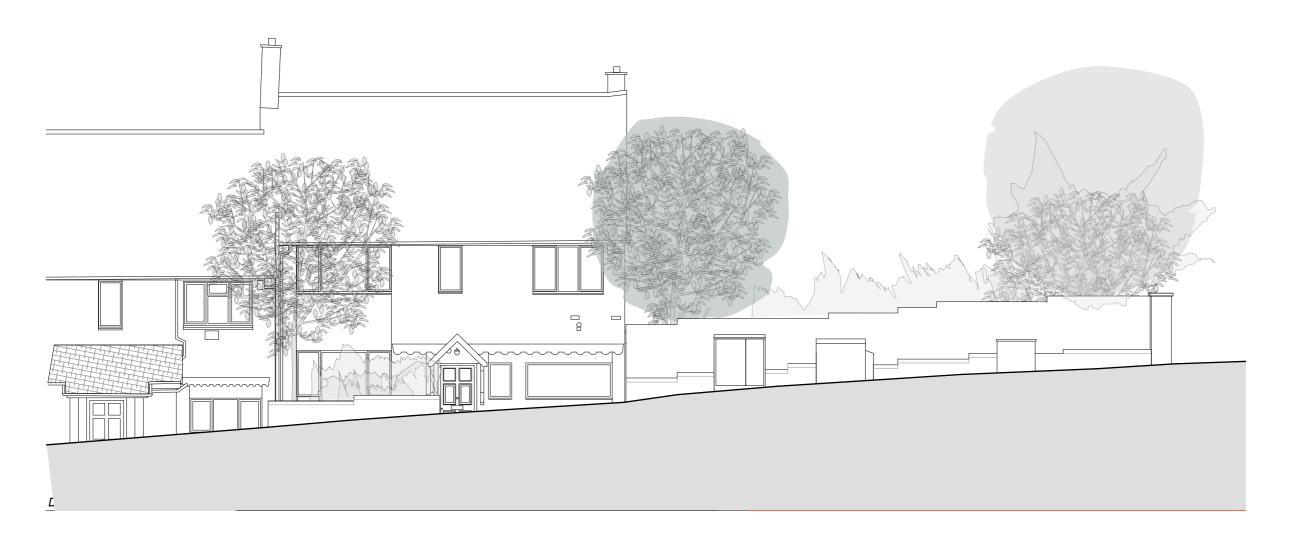

CLIENT:
A Esterkin and E Lee

PROJECT:

Frognal
Refurbishment and extension

# STATUS: PLANNING

DRAWING:

Existing side elevation from Arkwright Road

DRAWN BY:

C F

0 5 1 0 2 3

SCALE:

1 : 1 0 0 @ A 3

DRAWING NUMBER:

1 1 3 1 6 7 P

NOTES:

1 | 1 | 4 | 1 | 1 | 6 | 7 | P

10 M