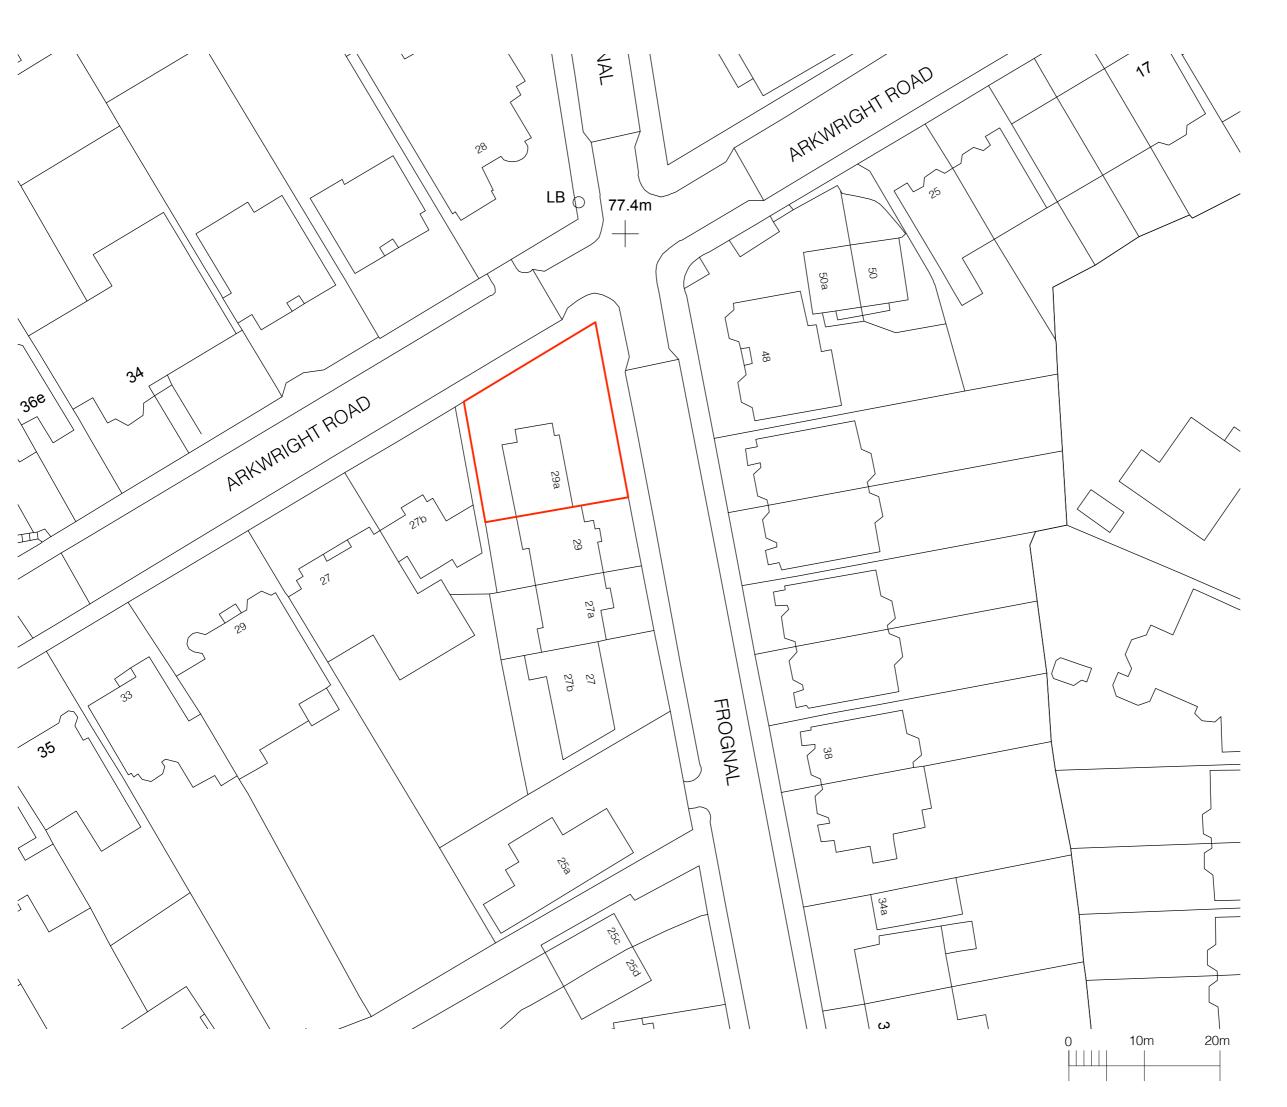

Ν

CLIENT:

A Esterkin and E Lee

PROJECT:

Frognal Refurbishment and extension

PLANNING

DRAWING:

Location plan

DRAWN BY: C F

0 5 1 0 2 3

SCALE:

1 : 5 0 0 @ A 3

DRAWING NUMBER:

1 | 1 | 6 | 7 | P 0 1

Fleck Architecture Ltd trading as FLECK Registered Address: 24 Godwin Road, London E7 0LE Company no. 9253771 Registered in England and Wales