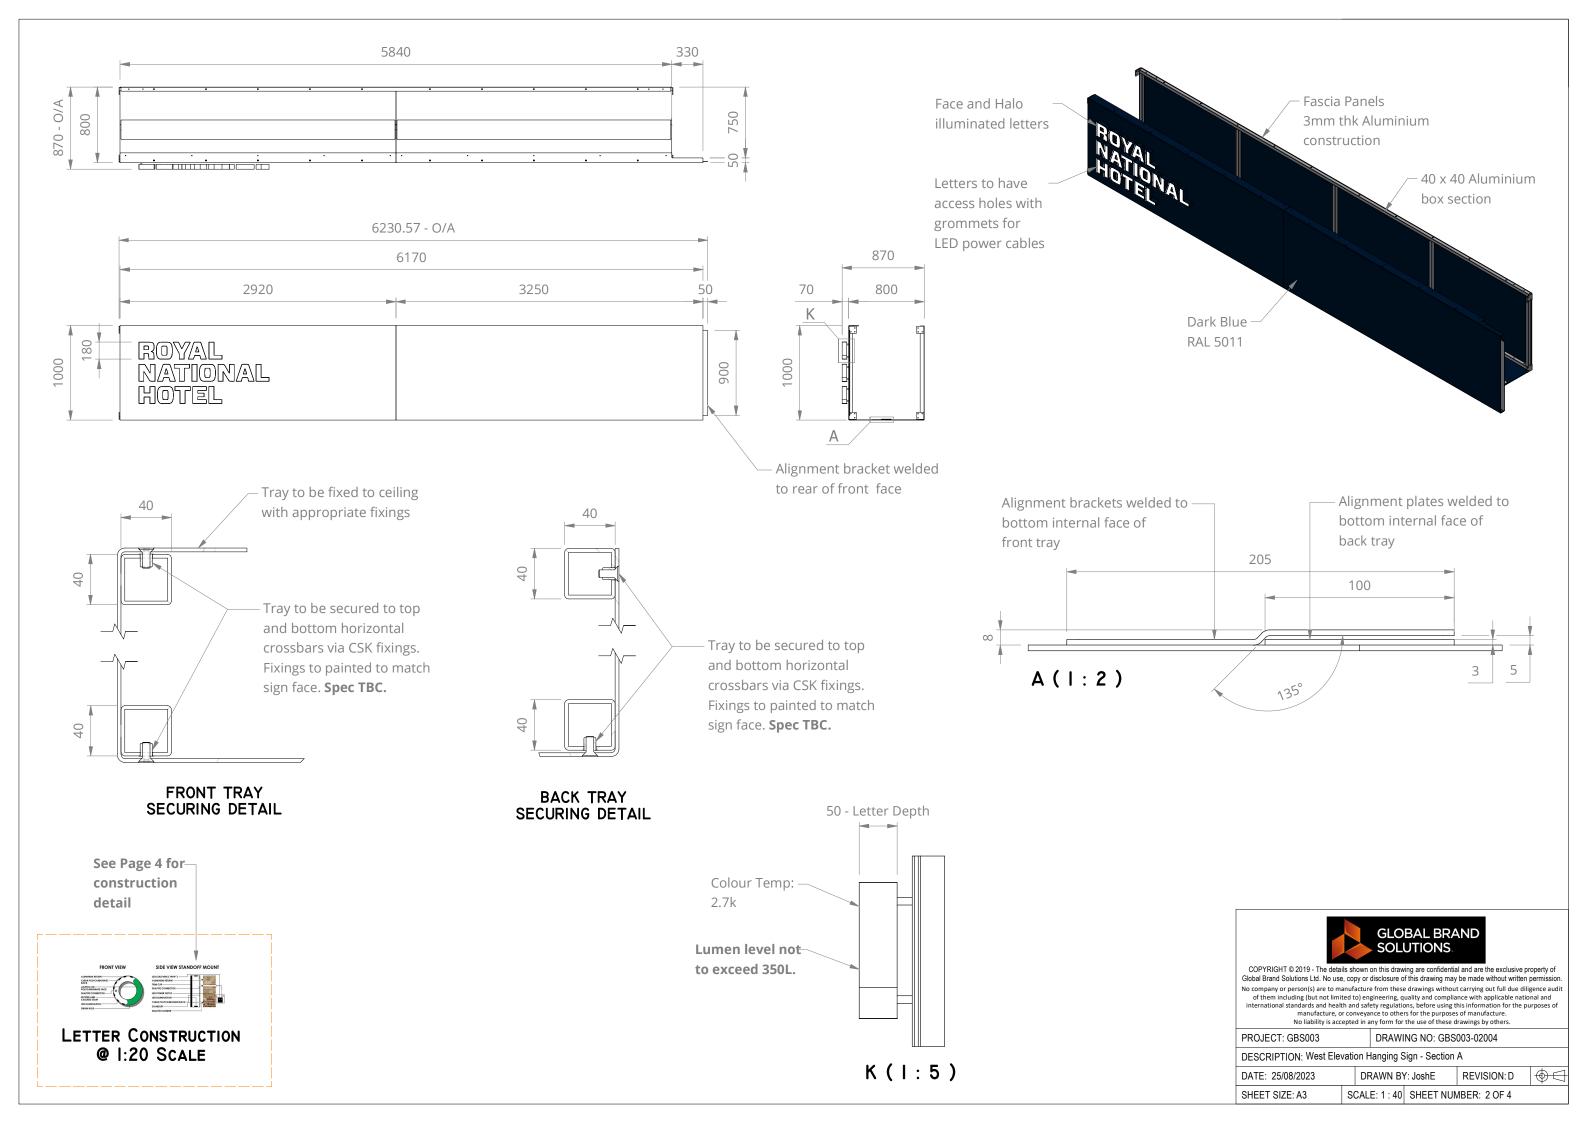

| REVISION HISTORY                         |          |          |            |  |  |  |  |
|------------------------------------------|----------|----------|------------|--|--|--|--|
| DESCRIPTION                              | DESIGNER | APPROVED | DATE       |  |  |  |  |
| s extended and align in front of column. | JoshE    | JElliott | 11/09/2023 |  |  |  |  |
| ration pattern removed from underside.   | JUSHE    | JEIIIOLL | 11/09/2023 |  |  |  |  |
| Letter construction detail updated       | JoshE    | JElliott | 22/09/2023 |  |  |  |  |
| Material specs added                     | JoshE    | JElliott | 04/10/2023 |  |  |  |  |
|                                          |          |          |            |  |  |  |  |