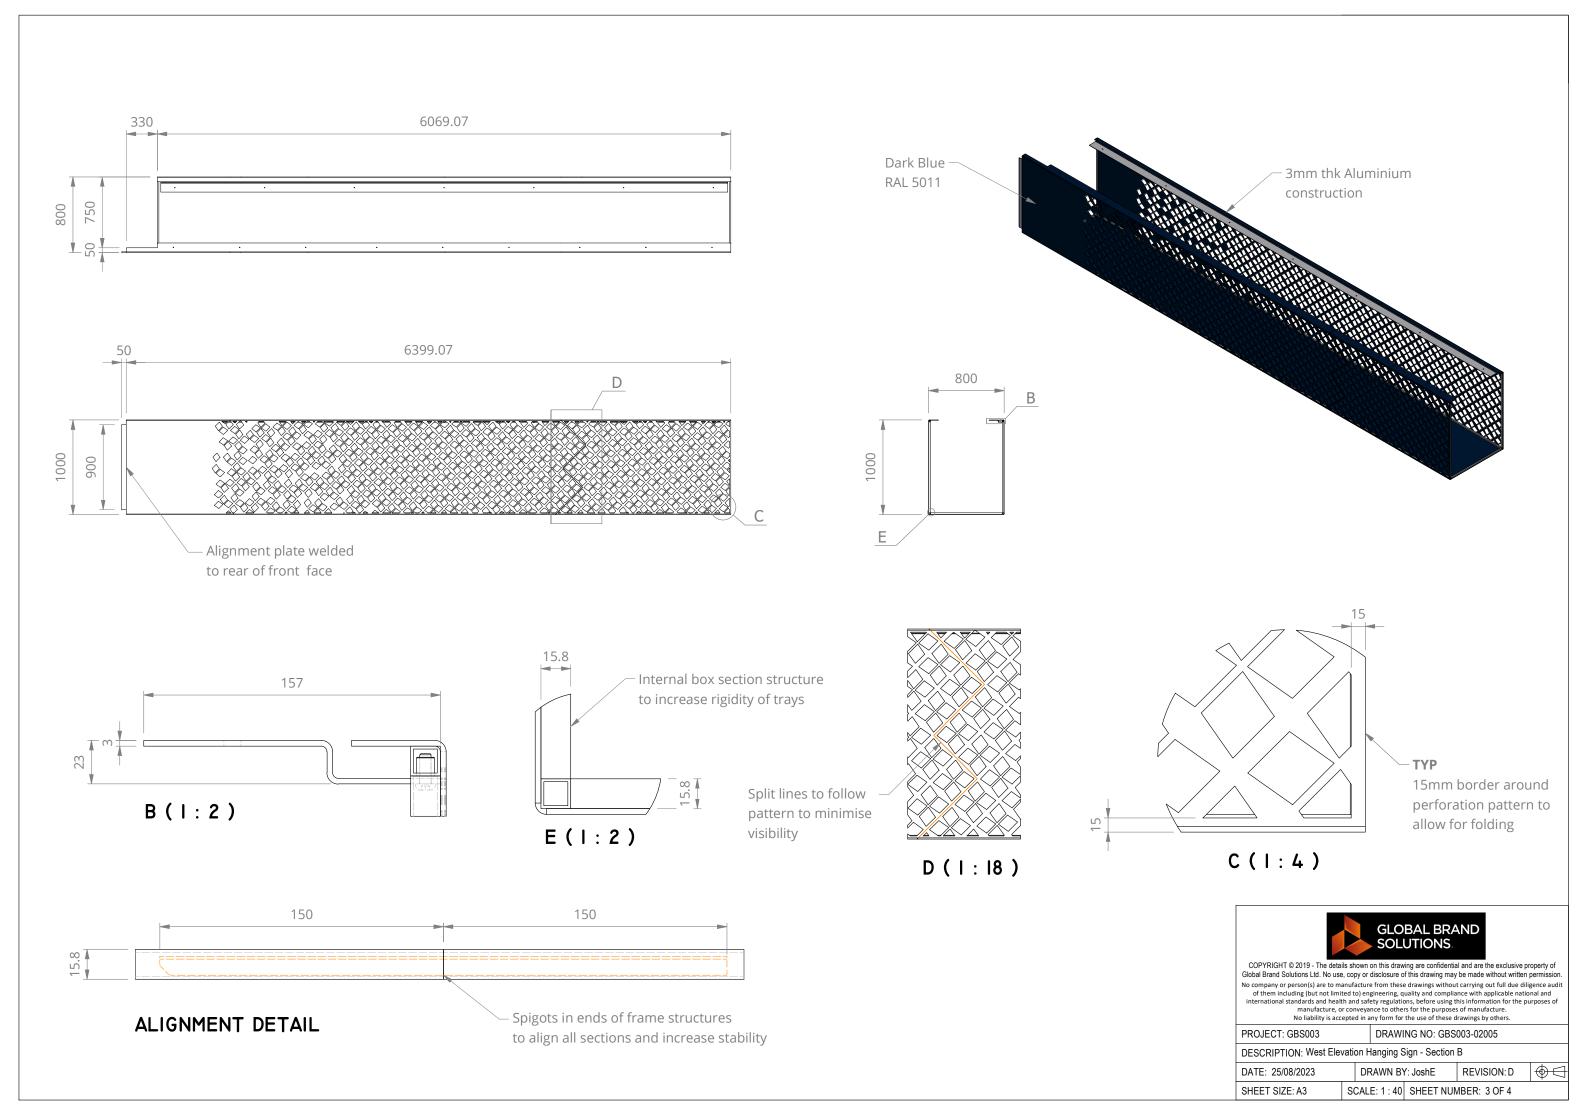

| REVISION HISTORY                         |          |          |            |  |  |  |  |
|------------------------------------------|----------|----------|------------|--|--|--|--|
| DESCRIPTION                              | DESIGNER | APPROVED | DATE       |  |  |  |  |
| s extended and align in front of column. | JoshE    | JElliott | 11/09/2023 |  |  |  |  |
| ration pattern removed from underside.   | JUSHE    | JEIIIOLL | 11/09/2023 |  |  |  |  |
| Letter construction detail updated       | JoshE    | JElliott | 22/09/2023 |  |  |  |  |
| Material specs added                     | JoshE    | JElliott | 04/10/2023 |  |  |  |  |
|                                          |          |          |            |  |  |  |  |