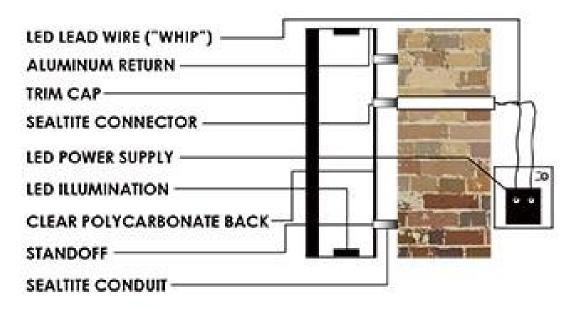

## FRONT VIEW

## SIDE VIEW STANDOFF MOUNT

TYP LETTER CONSTRUCTION

PROJECT: GBS003