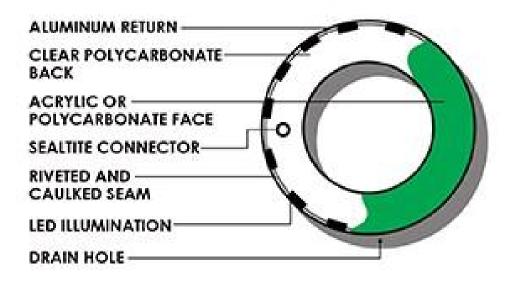

## FRONT VIEW

## SIDE VIEW STANDOFF MOUNT

TYP LETTER CONSTRUCTION

PROJECT: GBS003