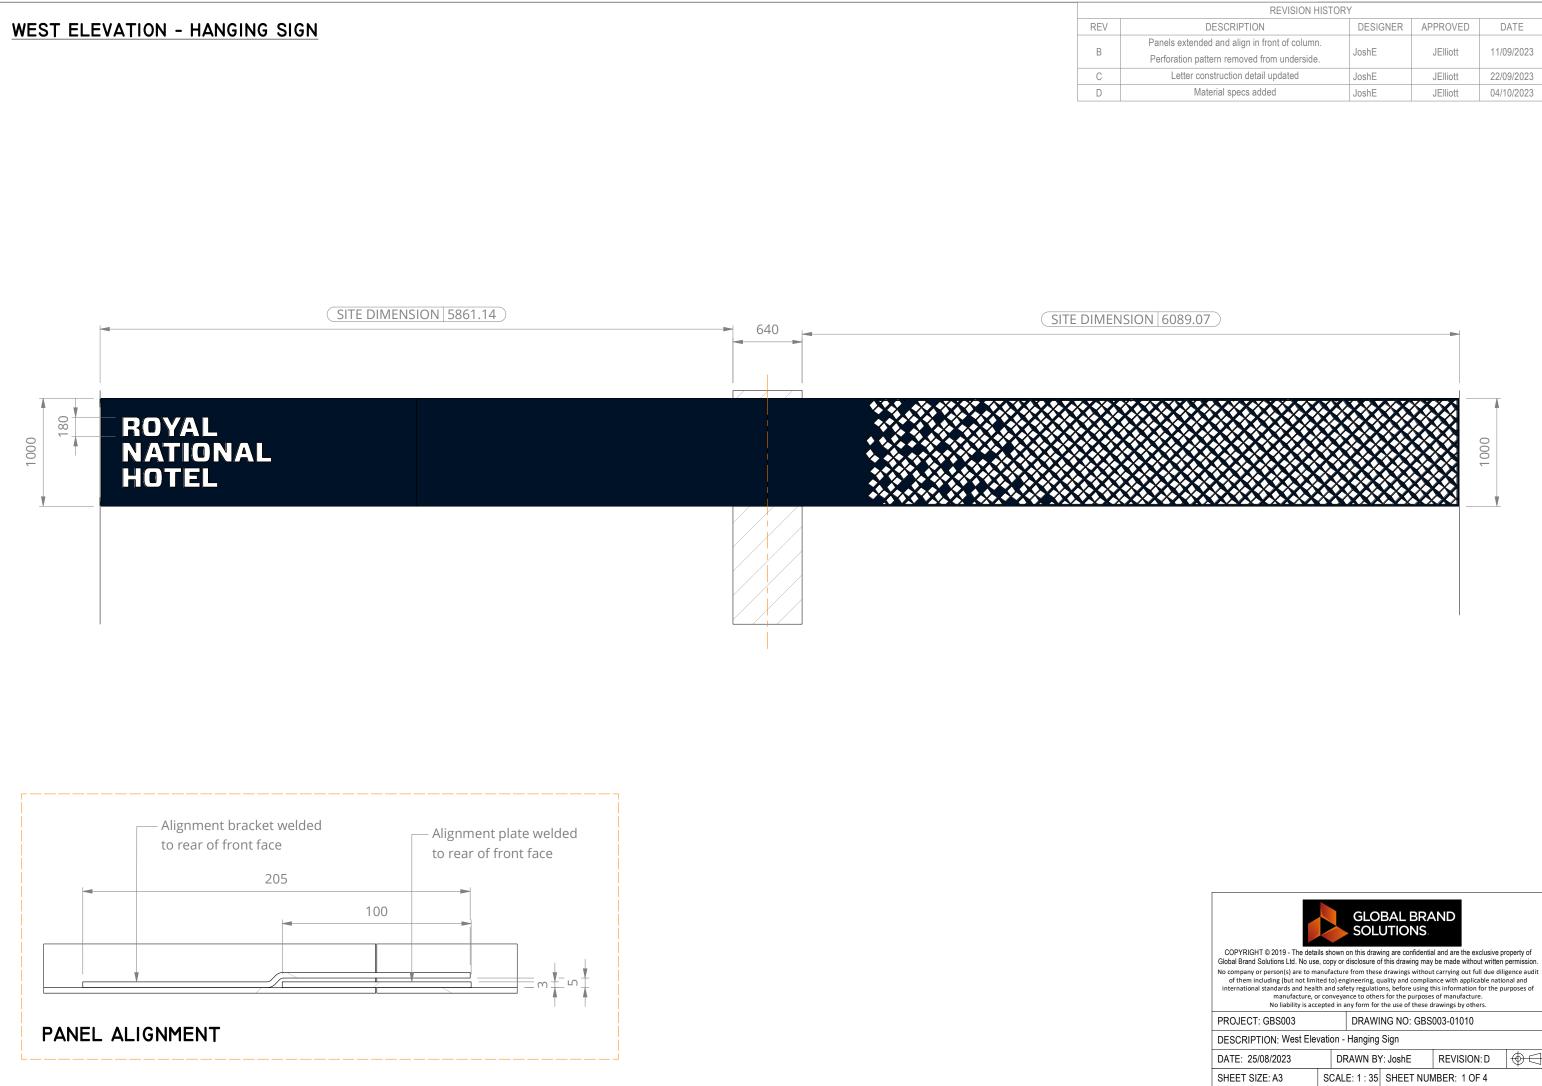

| REVISION HISTORY                         |          |          |            |  |  |  |  |
|------------------------------------------|----------|----------|------------|--|--|--|--|
| DESCRIPTION                              | DESIGNER | APPROVED | DATE       |  |  |  |  |
| s extended and align in front of column. | JoshE    | JElliott | 11/09/2023 |  |  |  |  |
| ration pattern removed from underside.   | JUSHE    | JEIIIOLL | 11/09/2023 |  |  |  |  |
| Letter construction detail updated       | JoshE    | JElliott | 22/09/2023 |  |  |  |  |
| Material specs added                     | JoshE    | JElliott | 04/10/2023 |  |  |  |  |
|                                          |          |          |            |  |  |  |  |