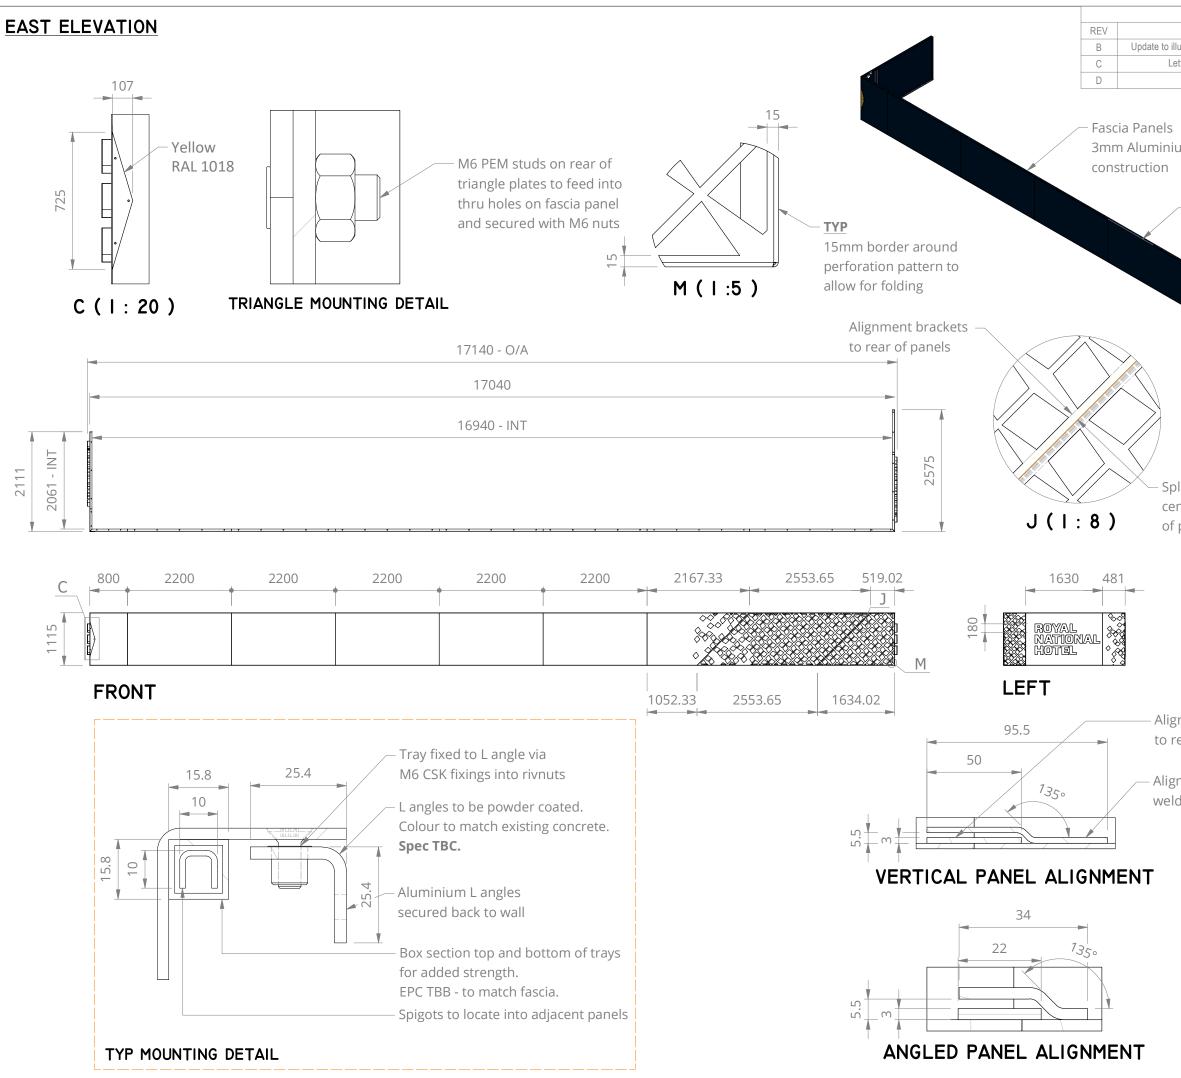

|                                                           | <b>REVISION HISTO</b>           | RY                                 |                                                       |                      |
|-----------------------------------------------------------|---------------------------------|------------------------------------|-------------------------------------------------------|----------------------|
| DESCRIPTION                                               | DESIGNER                        | APPROVED                           | DATE                                                  |                      |
| te to illumination levels and col                         | JoshE                           | JElliott                           | 11/09/2023                                            |                      |
| Letter construction detail updated                        |                                 | JoshE                              | JElliott                                              | 22/09/2023           |
| Material spec addec                                       | 1                               | JoshE                              | JElliott                                              | 04/10/2023           |
| nels<br>ninium<br>ion                                     | See Page<br>construct<br>detail |                                    |                                                       |                      |
| — Dark Blue                                               |                                 |                                    |                                                       |                      |
| RAL 5011                                                  | LE.                             | ION                                |                                                       |                      |
|                                                           |                                 |                                    |                                                       | 1919<br>2019<br>2019 |
|                                                           |                                 |                                    | RoyaLNA<br>Natel<br>Hotel                             | AL .                 |
| – Split line of angled<br>centrally through<br>of pattern | -                               |                                    | RoyaL<br>Natel<br>Hotel                               | A C                  |
| centrally through<br>of pattern                           | widest poin                     | t<br>Lette<br>back<br>Lum<br>to ex | ers to be fixed<br>to tray<br>en level not            |                      |
| centrally through<br>of pattern                           | widest poin                     | t<br>Lette<br>back<br>Lum<br>to ex | to tray<br>en level not<br>kceed 350L.<br>ers to have | t                    |
| centrally through<br>of pattern                           | widest poin                     | t<br>Lette<br>back<br>Lum<br>to ex | to tray<br>en level not<br>kceed 350L.                | t                    |

to rear of panel

Alignment brackets welded to rear of panel

access holes with grommets for LED power cables

| GLOBAL BRAND<br>SOLUTIONS                                                                                                                                                                                                                                                                                                                                                                                                                                                                         |                 |           |             |                     |  |  |  |  |
|---------------------------------------------------------------------------------------------------------------------------------------------------------------------------------------------------------------------------------------------------------------------------------------------------------------------------------------------------------------------------------------------------------------------------------------------------------------------------------------------------|-----------------|-----------|-------------|---------------------|--|--|--|--|
| COPYRIGHT © 2019 - The details shown on this drawing are confidential and are the exclusive property of<br>Global Brand Solutions Ltd. No use, copy or disclosure of this drawing may be made without written permission.                                                                                                                                                                                                                                                                         |                 |           |             |                     |  |  |  |  |
| No company or person(s) are to manufacture from these drawings without carrying out full due diligence audit<br>of them including (but not limited to) engineering, quality and compliance with applicable national and<br>international standards and health and safety regulations, before using this information for the purposes of<br>manufacture, or conveyance to others for the purposes of manufacture.<br>No liability is accepted in any form for the use of these drawings by others. |                 |           |             |                     |  |  |  |  |
| PROJECT: GBS003 DRAWING NO: GBS003-01007                                                                                                                                                                                                                                                                                                                                                                                                                                                          |                 |           |             |                     |  |  |  |  |
| DESCRIPTION: East Elevation - Canopy Fascia                                                                                                                                                                                                                                                                                                                                                                                                                                                       |                 |           |             |                     |  |  |  |  |
| DATE: 23/08/2023                                                                                                                                                                                                                                                                                                                                                                                                                                                                                  | DRAWN BY: JoshE |           | REVISION: D | $\bigcirc \bigcirc$ |  |  |  |  |
| SHEET SIZE: A3                                                                                                                                                                                                                                                                                                                                                                                                                                                                                    | SCAL            | E: 1 : 80 | SHEET NUM   | MBER: 1 OF 2        |  |  |  |  |