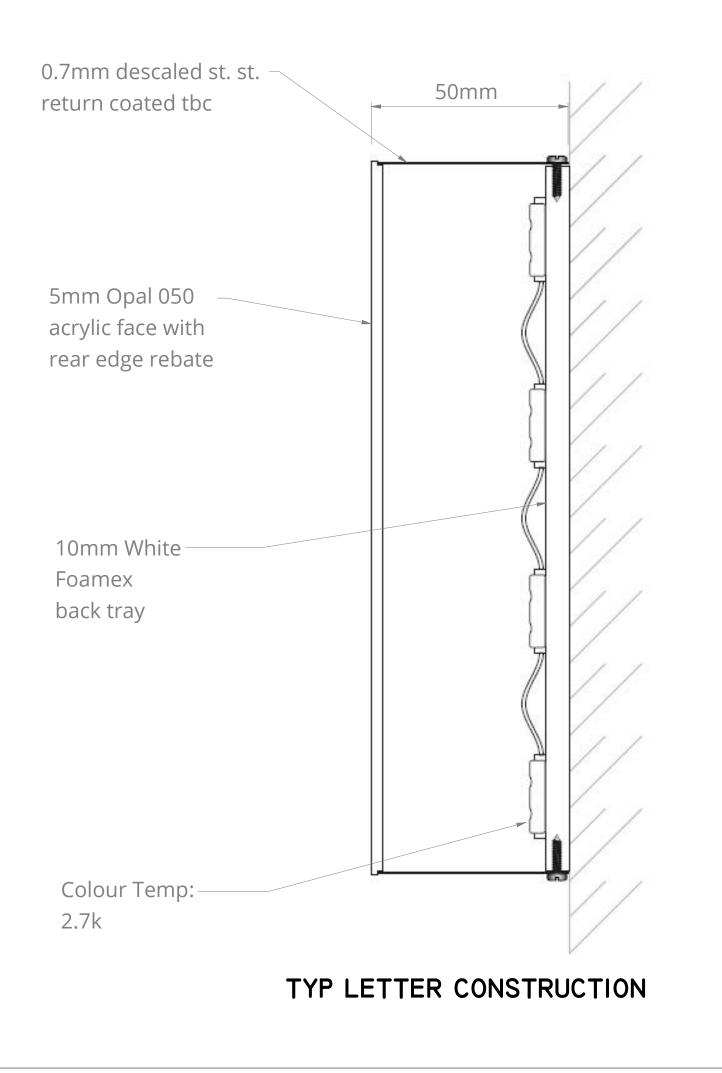

|                                                           | <b>REVISION HISTO</b>           | RY                                 |                                                       |                      |
|-----------------------------------------------------------|---------------------------------|------------------------------------|-------------------------------------------------------|----------------------|
| DESCRIPTION                                               | DESIGNER                        | APPROVED                           | DATE                                                  |                      |
| te to illumination levels and col                         | JoshE                           | JElliott                           | 11/09/2023                                            |                      |
| Letter construction detail updated                        |                                 | JoshE                              | JElliott                                              | 22/09/2023           |
| Material spec addec                                       | 1                               | JoshE                              | JElliott                                              | 04/10/2023           |
| nels<br>ninium<br>ion                                     | See Page<br>construct<br>detail |                                    |                                                       |                      |
| — Dark Blue                                               |                                 |                                    |                                                       |                      |
| RAL 5011                                                  | LE.                             | ION                                |                                                       |                      |
|                                                           |                                 |                                    |                                                       | 1919<br>2019<br>2019 |
|                                                           |                                 |                                    | RoyaLNA<br>Natel<br>Hotel                             | AL .                 |
| – Split line of angled<br>centrally through<br>of pattern | -                               |                                    | RoyaL<br>Natel<br>Hotel                               | A C                  |
| centrally through<br>of pattern                           | widest poin                     | t<br>Lette<br>back<br>Lum<br>to ex | ers to be fixed<br>to tray<br>en level not            |                      |
| centrally through<br>of pattern                           | widest poin                     | t<br>Lette<br>back<br>Lum<br>to ex | to tray<br>en level not<br>kceed 350L.<br>ers to have | t                    |
| centrally through<br>of pattern                           | widest poin                     | t<br>Lette<br>back<br>Lum<br>to ex | to tray<br>en level not<br>kceed 350L.                | t                    |