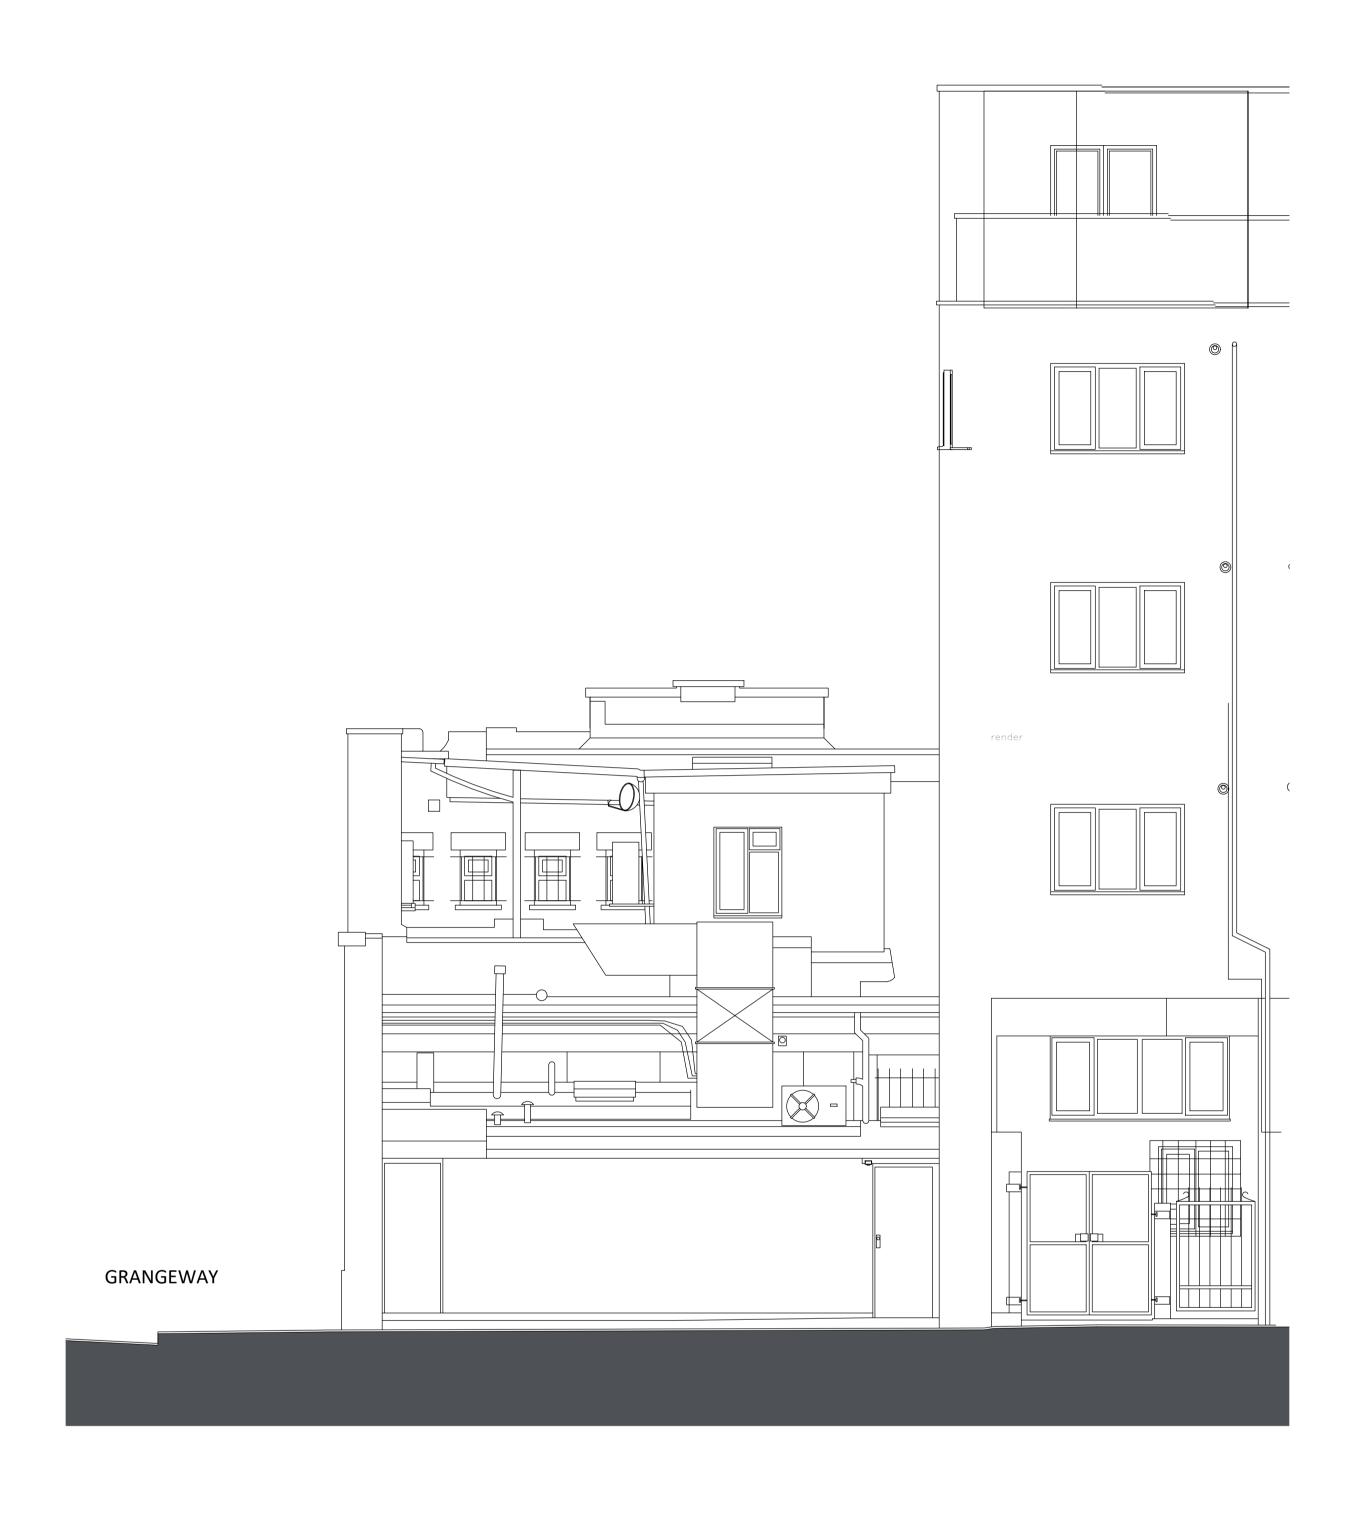

## Osel architecture

PROJECT:

Kilburn High Road

CLIENT:

DRAWING:

Existing East Elevation