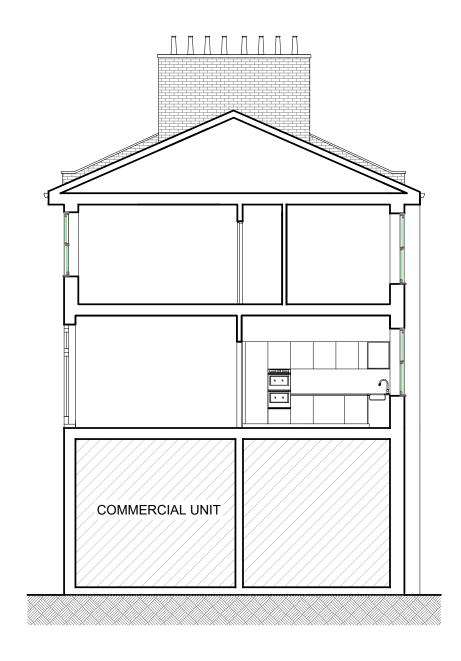

07 Existing Section 01 0m 1m 2m 3m 4m 5m 10m 15m 20 m

# SCHNEIDER DESIGNERS architecture . design . interiors

www.schneiderdesigners.co.uk

Basement Unit, 14 Eldon Grove, London NW3 5PT Tel: +44 (0) 020 7435 7105 enquiries@schneiderdesigners.co.uk

|  | 9 Princess Road London NW1 8JN |        |                    |        | PROJECT NO. 232 |  |  |
|--|--------------------------------|--------|--------------------|--------|-----------------|--|--|
|  | SCALE                          | FORMAT | DRAWN              | ISSUED | DATE            |  |  |
|  | 1:100                          | A3     | BL                 | BL     | 28-Sep-2023     |  |  |
|  | Existing Section 01            |        | DRAWING NO.        |        | REV             |  |  |
|  |                                |        | 232.(1).0.007      |        | 00              |  |  |
|  |                                |        | STATUS<br>Planning |        |                 |  |  |