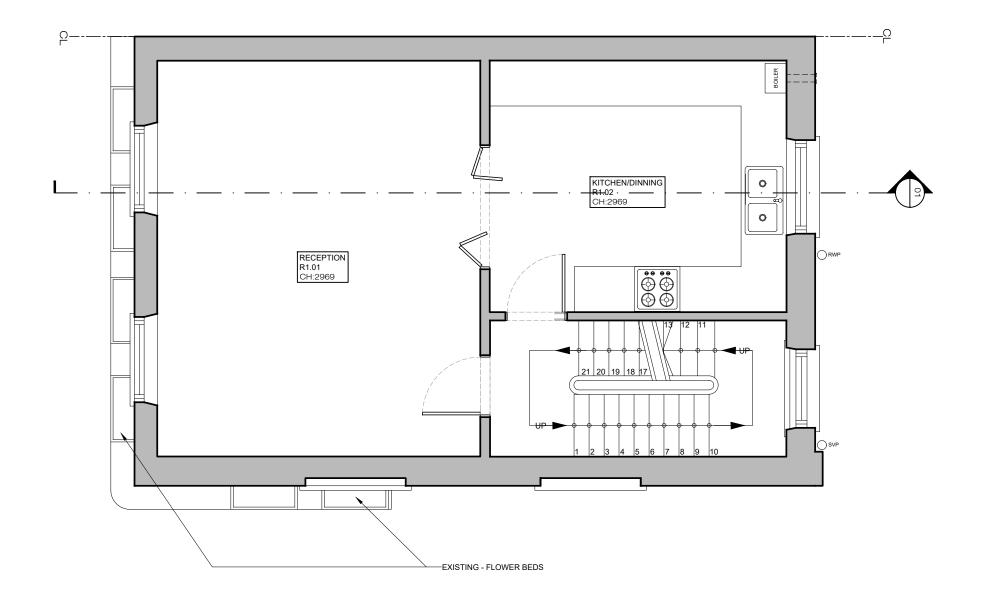

01 Existing Ground Floor Entrance

| 0 m  | 1 m | 2 m | 3 m | 4 m | 5 m |
|------|-----|-----|-----|-----|-----|
| 1:50 |     |     |     |     |     |

1. All dimensions to be verified on site before commencement.
2. Contractor must consult the engineers drawings before proceeding with the work.
3. Contractor, sub-contractor or supplier is to report any errors, omission, or discrepancies on the drawings, and shall not vary any work shown on the drawings without obtaining prior approval from the architect.
4. This drawing and design are copyright to SD and remains the property of SD and as such the contents must not be disclosed to anyone or reproduced in any way without prior consent from SD.