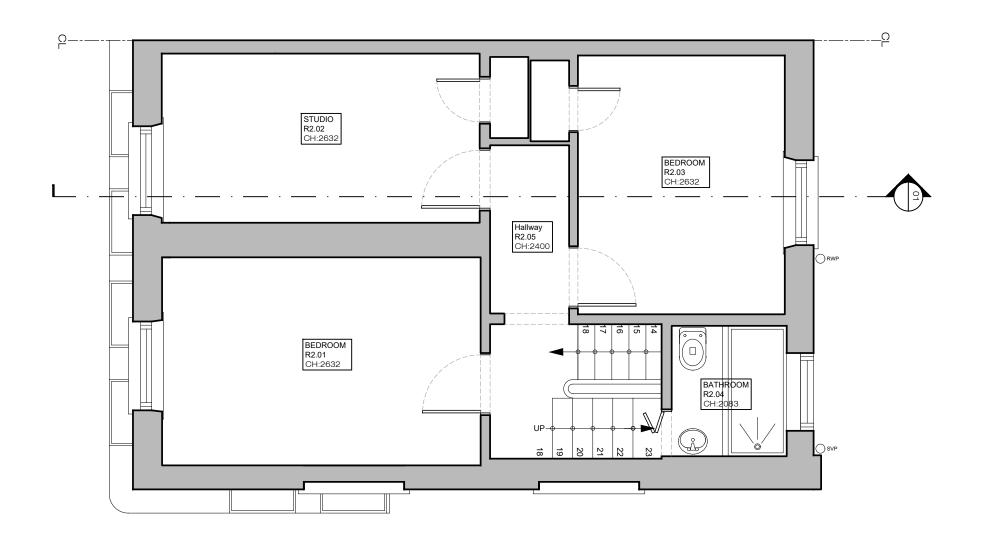

# SCHNEIDER DESIGNERS architecture . design . interiors

enquiries@schneiderdesigners.co.uk www.schneiderdesigners.co.uk

Basement Unit, 14 Eldon Grove, London NW3 5PT Tel: +44 (0) 020 7435 7105

|  | PROJECT NO. 232 |                    |               |        |             |
|--|-----------------|--------------------|---------------|--------|-------------|
|  | SCALE           | FORMAT             | DRAWN         | ISSUED | DATE        |
|  | 1:50            | A3                 | BL            | BL     | 28-Sep-2023 |
|  | DRAWING TITLE   | DRAWING NO.        |               | REV    |             |
|  | Second Floor    |                    | 232.(1).0.002 |        | 00          |
|  | Existing        | STATUS<br>Planning |               |        |             |