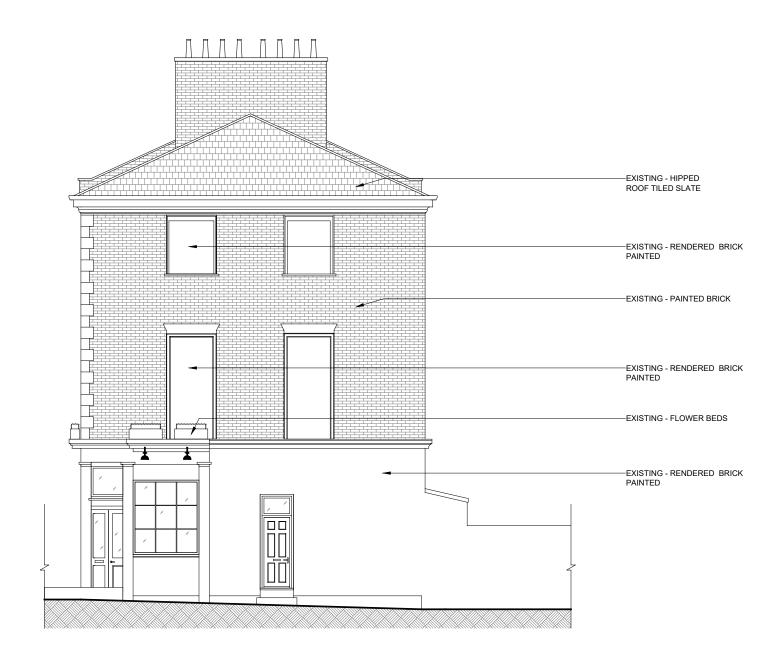

### SCHNEIDER DESIGNERS architecture . design . interiors

www.schneiderdesigners.co.uk

Basement Unit, 14 Eldon Grove, London NW3 5PT Tel: +44 (0) 020 7435 7105 enquiries@schneiderdesigners.co.uk

| 9 Princess Ro | PROJECT NO. 232 |                  |        |             |  |
|---------------|-----------------|------------------|--------|-------------|--|
| CALE          | FORMAT          | DRAWN            | ISSUED | DATE        |  |
| 1:100         | A3              | BL               | BL     | 28-Sep-2023 |  |
| DRAWING TITLE |                 | DRAWING NO.      |        | REV         |  |
| Existing Side |                 | 232.(1).0.006 00 |        |             |  |
|               |                 | STATUS           |        |             |  |
| Elevation     |                 | Planning         |        |             |  |