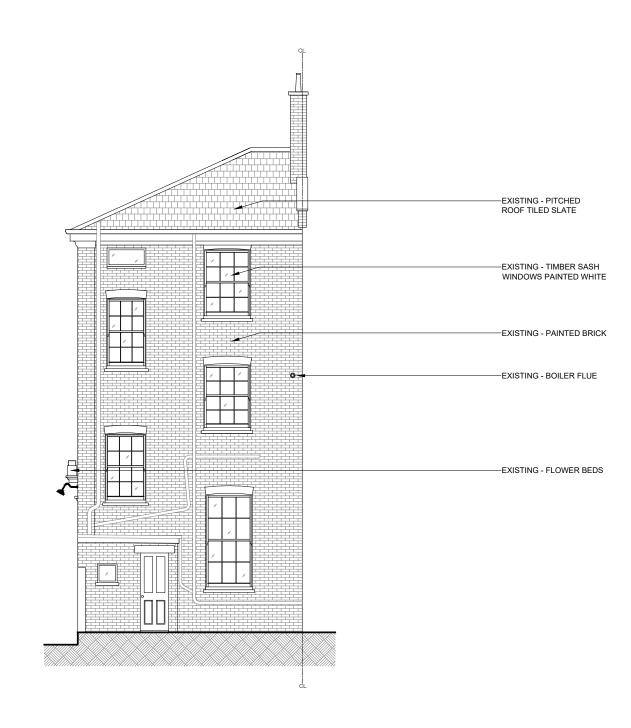

| 9 Princess Ro | PROJECT NO. 232 |                  |        |             |  |
|---------------|-----------------|------------------|--------|-------------|--|
| CALE          | FORMAT          | DRAWN            | ISSUED | DATE        |  |
| 1:100         | A3              | BL               | BL     | 28-Sep-2023 |  |
| DRAWING TITLE |                 | DRAWING NO.      |        | REV         |  |
| Existing Rear |                 | 232.(1).0.005 00 |        |             |  |
|               |                 | STATUS           |        |             |  |
| Elevation     |                 | Planning         |        |             |  |