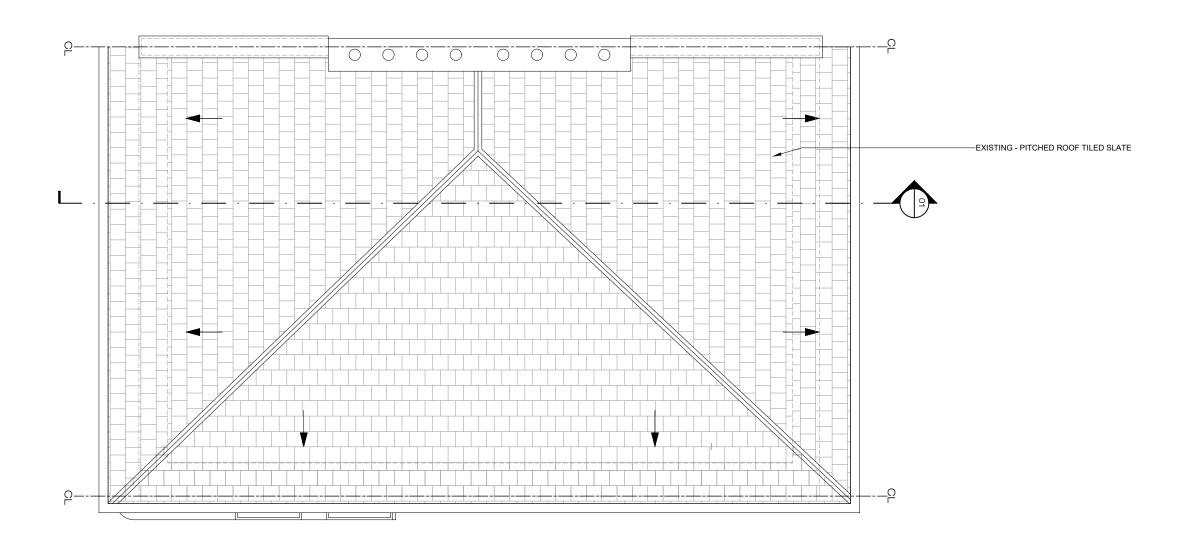

# SCHNEIDER DESIGNERS architecture . design . interiors

enquiries@schneiderdesigners.co.uk www.schneiderdesigners.co.uk

Basement Unit, 14 Eldon Grove, London NW3 5PT Tel: +44 (0) 020 7435 7105

|  | PROJECT NO. 232 |                    |               |        |             |
|--|-----------------|--------------------|---------------|--------|-------------|
|  | SCALE           | FORMAT             | DRAWN         | ISSUED | DATE        |
|  | 1:50            | A3                 | BL            | BL     | 28-Sep-2023 |
|  | DRAWING TITLE   | DRAWING NO.        |               | REV    |             |
|  | Second Floor    |                    | 232.(1).0.002 |        | 00          |
|  | Existing        | STATUS<br>Planning |               |        |             |