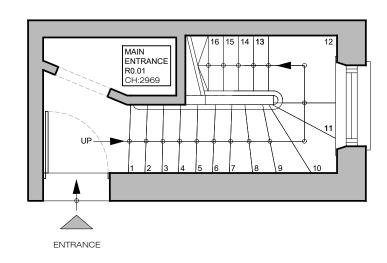

01 Existing Ground Floor Entrance

#### PLEASE NOTE:

1. All dimensions to be verified on site before commencement.
2. Contractor must consult the engineers drawings before proceeding with the work.
3. Contractor, sub-contractor or supplier is to report any errors, omission, or discrepancies on the drawings, and shall not vary any work shown on the drawings without obtaining prior approval from the architect.
4. This drawing and design are copyright to SD and remains the property of SD and as such the contents must not be disclosed to anyone or reproduced in any way without prior consent from SD.

| Rev | Issued for | Date       | Ву | les |
|-----|------------|------------|----|-----|
| 00  | PLANNING   | 22.09.2023 | Ву | BL  |
|     |            |            |    | Г   |
|     |