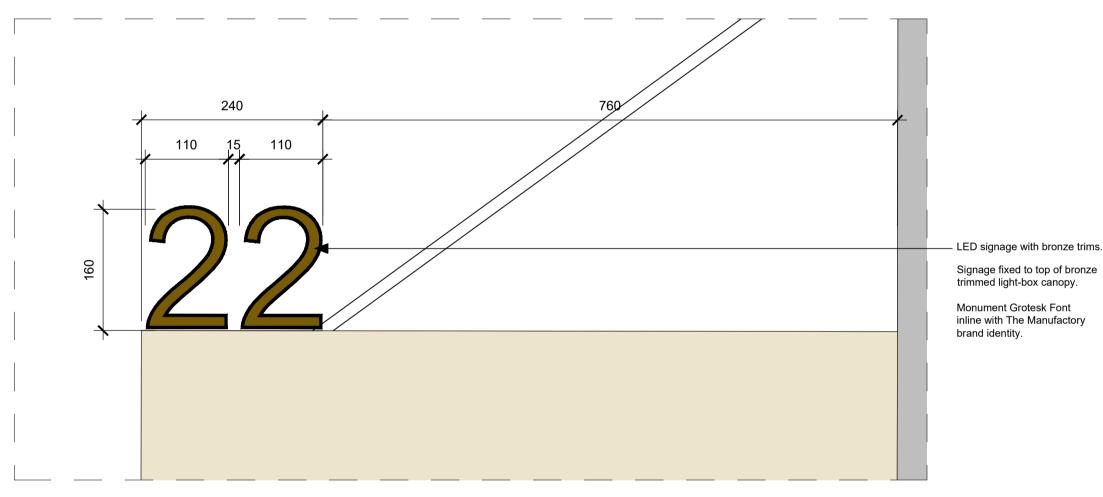

1. Elevation detail Scale: 1:5

2. Elevation detail Scale: 1:5

| KEY | REV | DATE       | DESCRIPTION    | CLIENT: GENERAL PROJECTS                                                                                                                                                         | NOTE                                                                                                                                                | LOCATION |
|-----|-----|------------|----------------|----------------------------------------------------------------------------------------------------------------------------------------------------------------------------------|-----------------------------------------------------------------------------------------------------------------------------------------------------|----------|
|     | 01  | 17/08/2023 | PLANNING ISSUE | PROJECT MANAGER & QS: QUARTZ PROJECT SERVICES                                                                                                                                    | <ol> <li>Do not scale form this drawing.</li> <li>All dimensions to be checked on site by</li> </ol>                                                |          |
|     |     |            |                | M.E.P. ENGINEER: WATERMANS                                                                                                                                                       | the contractor and such dimensions to be their responsibility.                                                                                      |          |
|     |     |            |                | STRUCTURAL ENGINEER: WEBB YATES                                                                                                                                                  | <ul> <li>3. Report all drawings errors, omissions,<br/>and discrepancies to the architect.</li> <li>4. This document may be issued in an</li> </ul> |          |
|     |     |            |                | FIRE ENGINEER: DESIGN FIRE CONSULTANTS                                                                                                                                           | uncontrolled CAD format to enable<br>others to use it as background                                                                                 |          |
|     |     |            |                | PLANNING CONSULTANT: TURLEY                                                                                                                                                      | information to make alterations and/or additions. In that instance the file will be                                                                 |          |
|     |     |            |                | CDM CONSULTANT: BRAIN BULFIN ASSOCIATES                                                                                                                                          | accompanied by a PDF version. It is for<br>those making such alterations and<br>additions to ensure that they make use                              |          |
|     |     |            |                | APPROVED INSPECTOR: SOCOTEC                                                                                                                                                      | of current background information. WRA<br>Ltd Accepts no liability for any such                                                                     |          |
|     |     |            |                | alterations or additions to the<br>background information or arising out of<br>changes to background information<br>which occur prior to alterations or<br>additions being made. | NOT FOR CON                                                                                                                                         |          |

3. Section detail Scale: 1:5

ONSTRUCTION

5456 - - PL\_71\_600 01

PROJECT NO. ZONE TYPE SHEET NO.

REVISION

PLANNING

| Existing tiles to be removed —                                                                                |  |
|---------------------------------------------------------------------------------------------------------------|--|
| Existing canopy to be replaced with<br>bronze-trimmed LED signage fixed to<br>the top of the light box canopy |  |
| Existing curtain walling to be removed                                                                        |  |
| Existing glazing and doors to be removed and replaced<br>with clear glazing panels with bronze framing        |  |
|                                                                                                               |  |