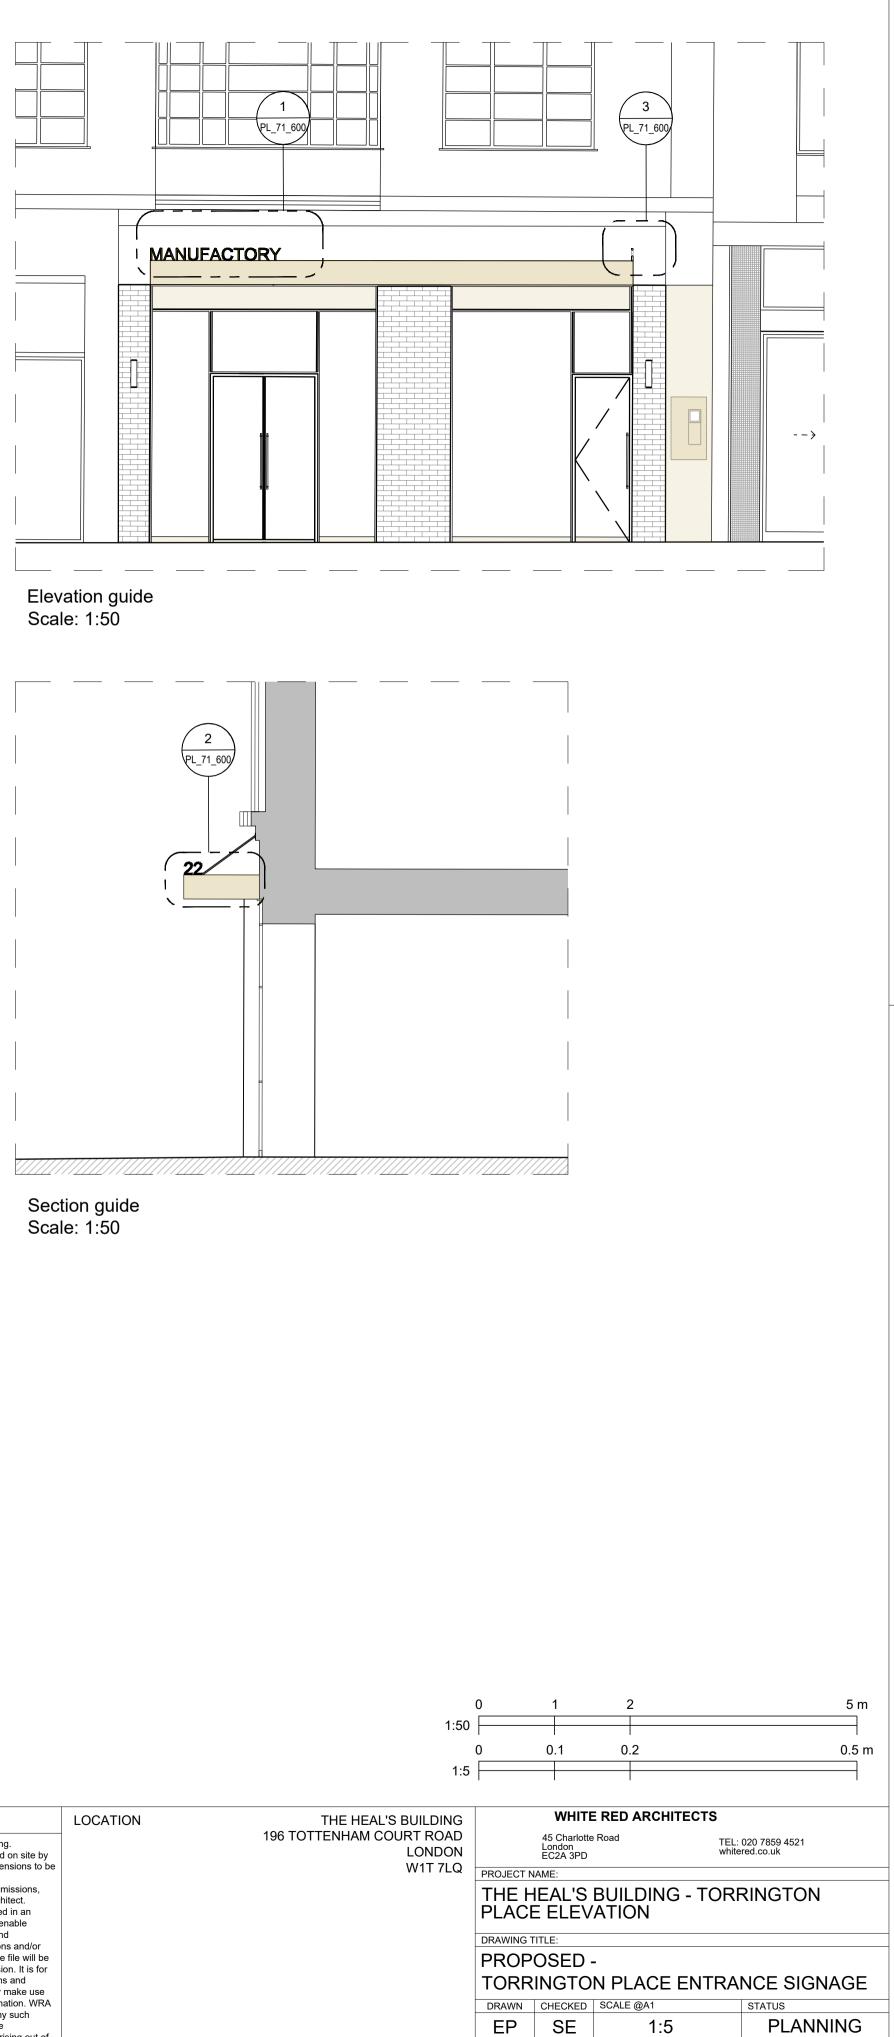

1. Elevation detail Scale: 1:5

2. Elevation detail Scale: 1:5

| KEY | REV | DATE       | DESCRIPTION    | CLIENT: GENERAL PROJECTS                                                                                                                                                         | NOTE                                                                                                                                                | LOCATION |
|-----|-----|------------|----------------|----------------------------------------------------------------------------------------------------------------------------------------------------------------------------------|-----------------------------------------------------------------------------------------------------------------------------------------------------|----------|
|     | 01  | 17/08/2023 | PLANNING ISSUE | PROJECT MANAGER & QS: QUARTZ PROJECT SERVICES                                                                                                                                    | <ol> <li>Do not scale form this drawing.</li> <li>All dimensions to be checked on site by</li> </ol>                                                |          |
|     |     |            |                | M.E.P. ENGINEER: WATERMANS                                                                                                                                                       | the contractor and such dimensions to be their responsibility.                                                                                      |          |
|     |     |            |                | STRUCTURAL ENGINEER: WEBB YATES                                                                                                                                                  | <ul> <li>3. Report all drawings errors, omissions,<br/>and discrepancies to the architect.</li> <li>4. This document may be issued in an</li> </ul> |          |
|     |     |            |                | FIRE ENGINEER: DESIGN FIRE CONSULTANTS                                                                                                                                           | uncontrolled CAD format to enable<br>others to use it as background                                                                                 |          |
|     |     |            |                | PLANNING CONSULTANT: TURLEY                                                                                                                                                      | information to make alterations and/or additions. In that instance the file will be                                                                 |          |
|     |     |            |                | CDM CONSULTANT: BRAIN BULFIN ASSOCIATES                                                                                                                                          | accompanied by a PDF version. It is for<br>those making such alterations and<br>additions to ensure that they make use                              |          |
|     |     |            |                | APPROVED INSPECTOR: SOCOTEC                                                                                                                                                      | of current background information. WRA<br>Ltd Accepts no liability for any such                                                                     |          |
|     |     |            |                | alterations or additions to the<br>background information or arising out of<br>changes to background information<br>which occur prior to alterations or<br>additions being made. | NOT FOR CON                                                                                                                                         |          |

3. Section detail Scale: 1:5

ONSTRUCTION

5456 - - PL\_71\_600 01

PROJECT NO. ZONE TYPE SHEET NO.

REVISION

PLANNING

| Existing tiles to be removed —                                                                                |  |
|---------------------------------------------------------------------------------------------------------------|--|
| Existing canopy to be replaced with<br>bronze-trimmed LED signage fixed to<br>the top of the light box canopy |  |
| Existing curtain walling to be removed                                                                        |  |
| Existing glazing and doors to be removed and replaced<br>with clear glazing panels with bronze framing        |  |
|                                                                                                               |  |