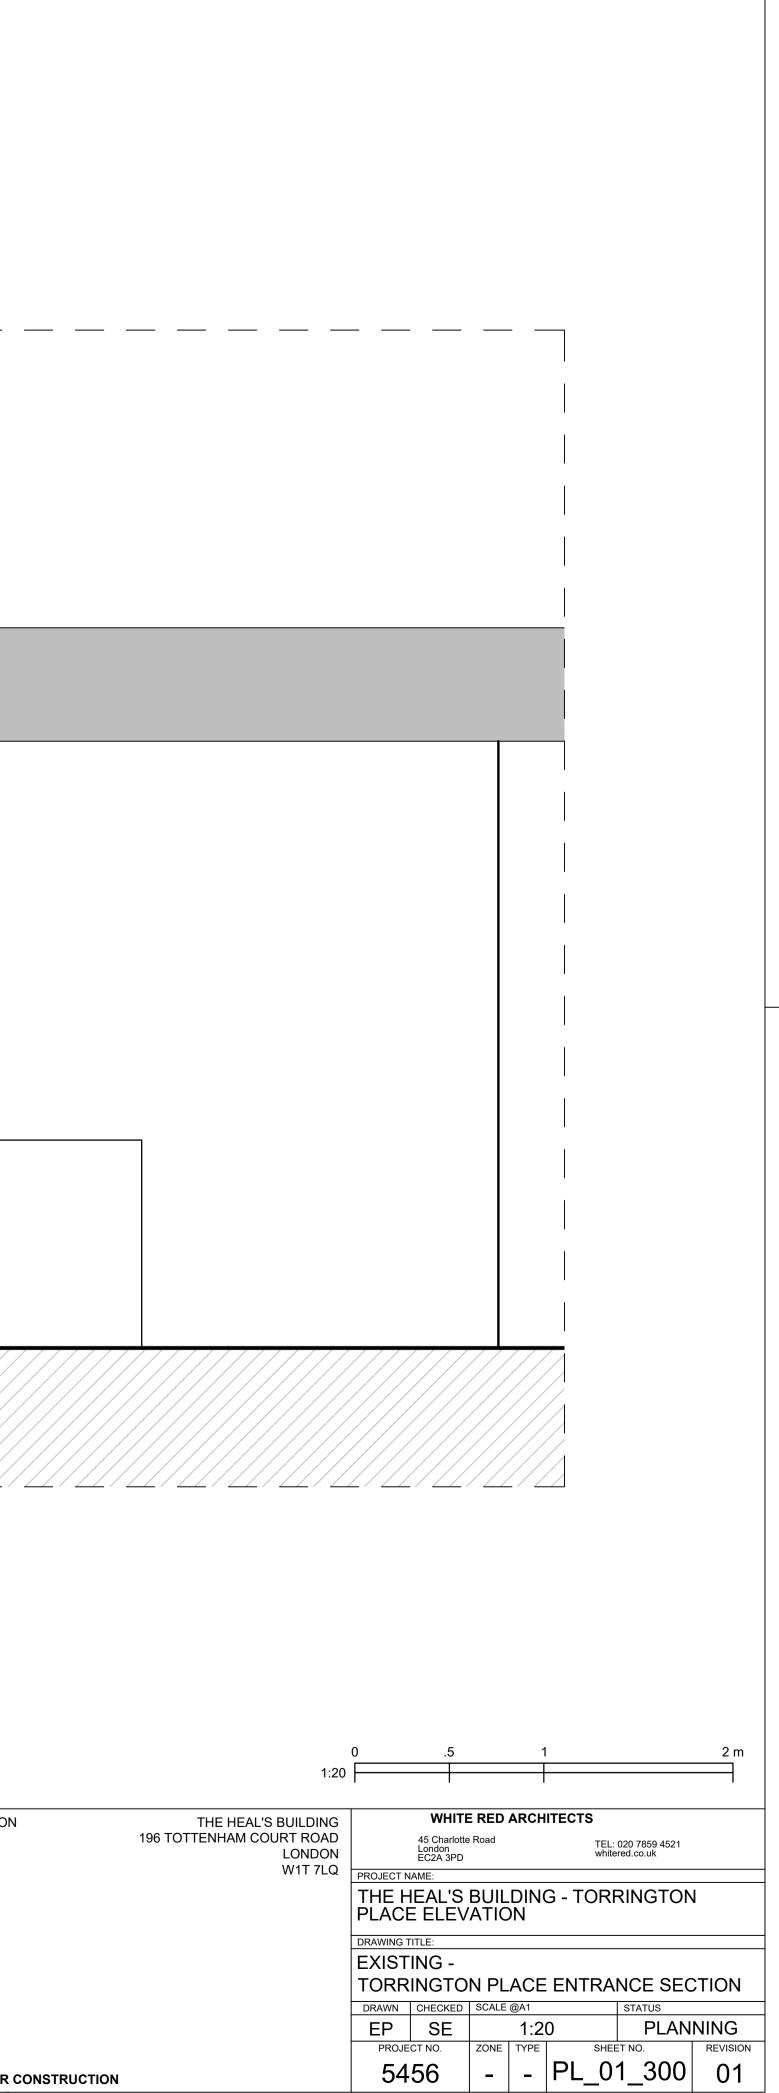

| <br> <br>                   |  |
|-----------------------------|--|
|                             |  |
| Existing tarmac paving —    |  |
|                             |  |
| Existing canopy ——          |  |
|                             |  |
|                             |  |
| Existing curtain walling —— |  |
|                             |  |
|                             |  |
|                             |  |
|                             |  |
|                             |  |
|                             |  |
|                             |  |
| Existing handrail ——        |  |
|                             |  |