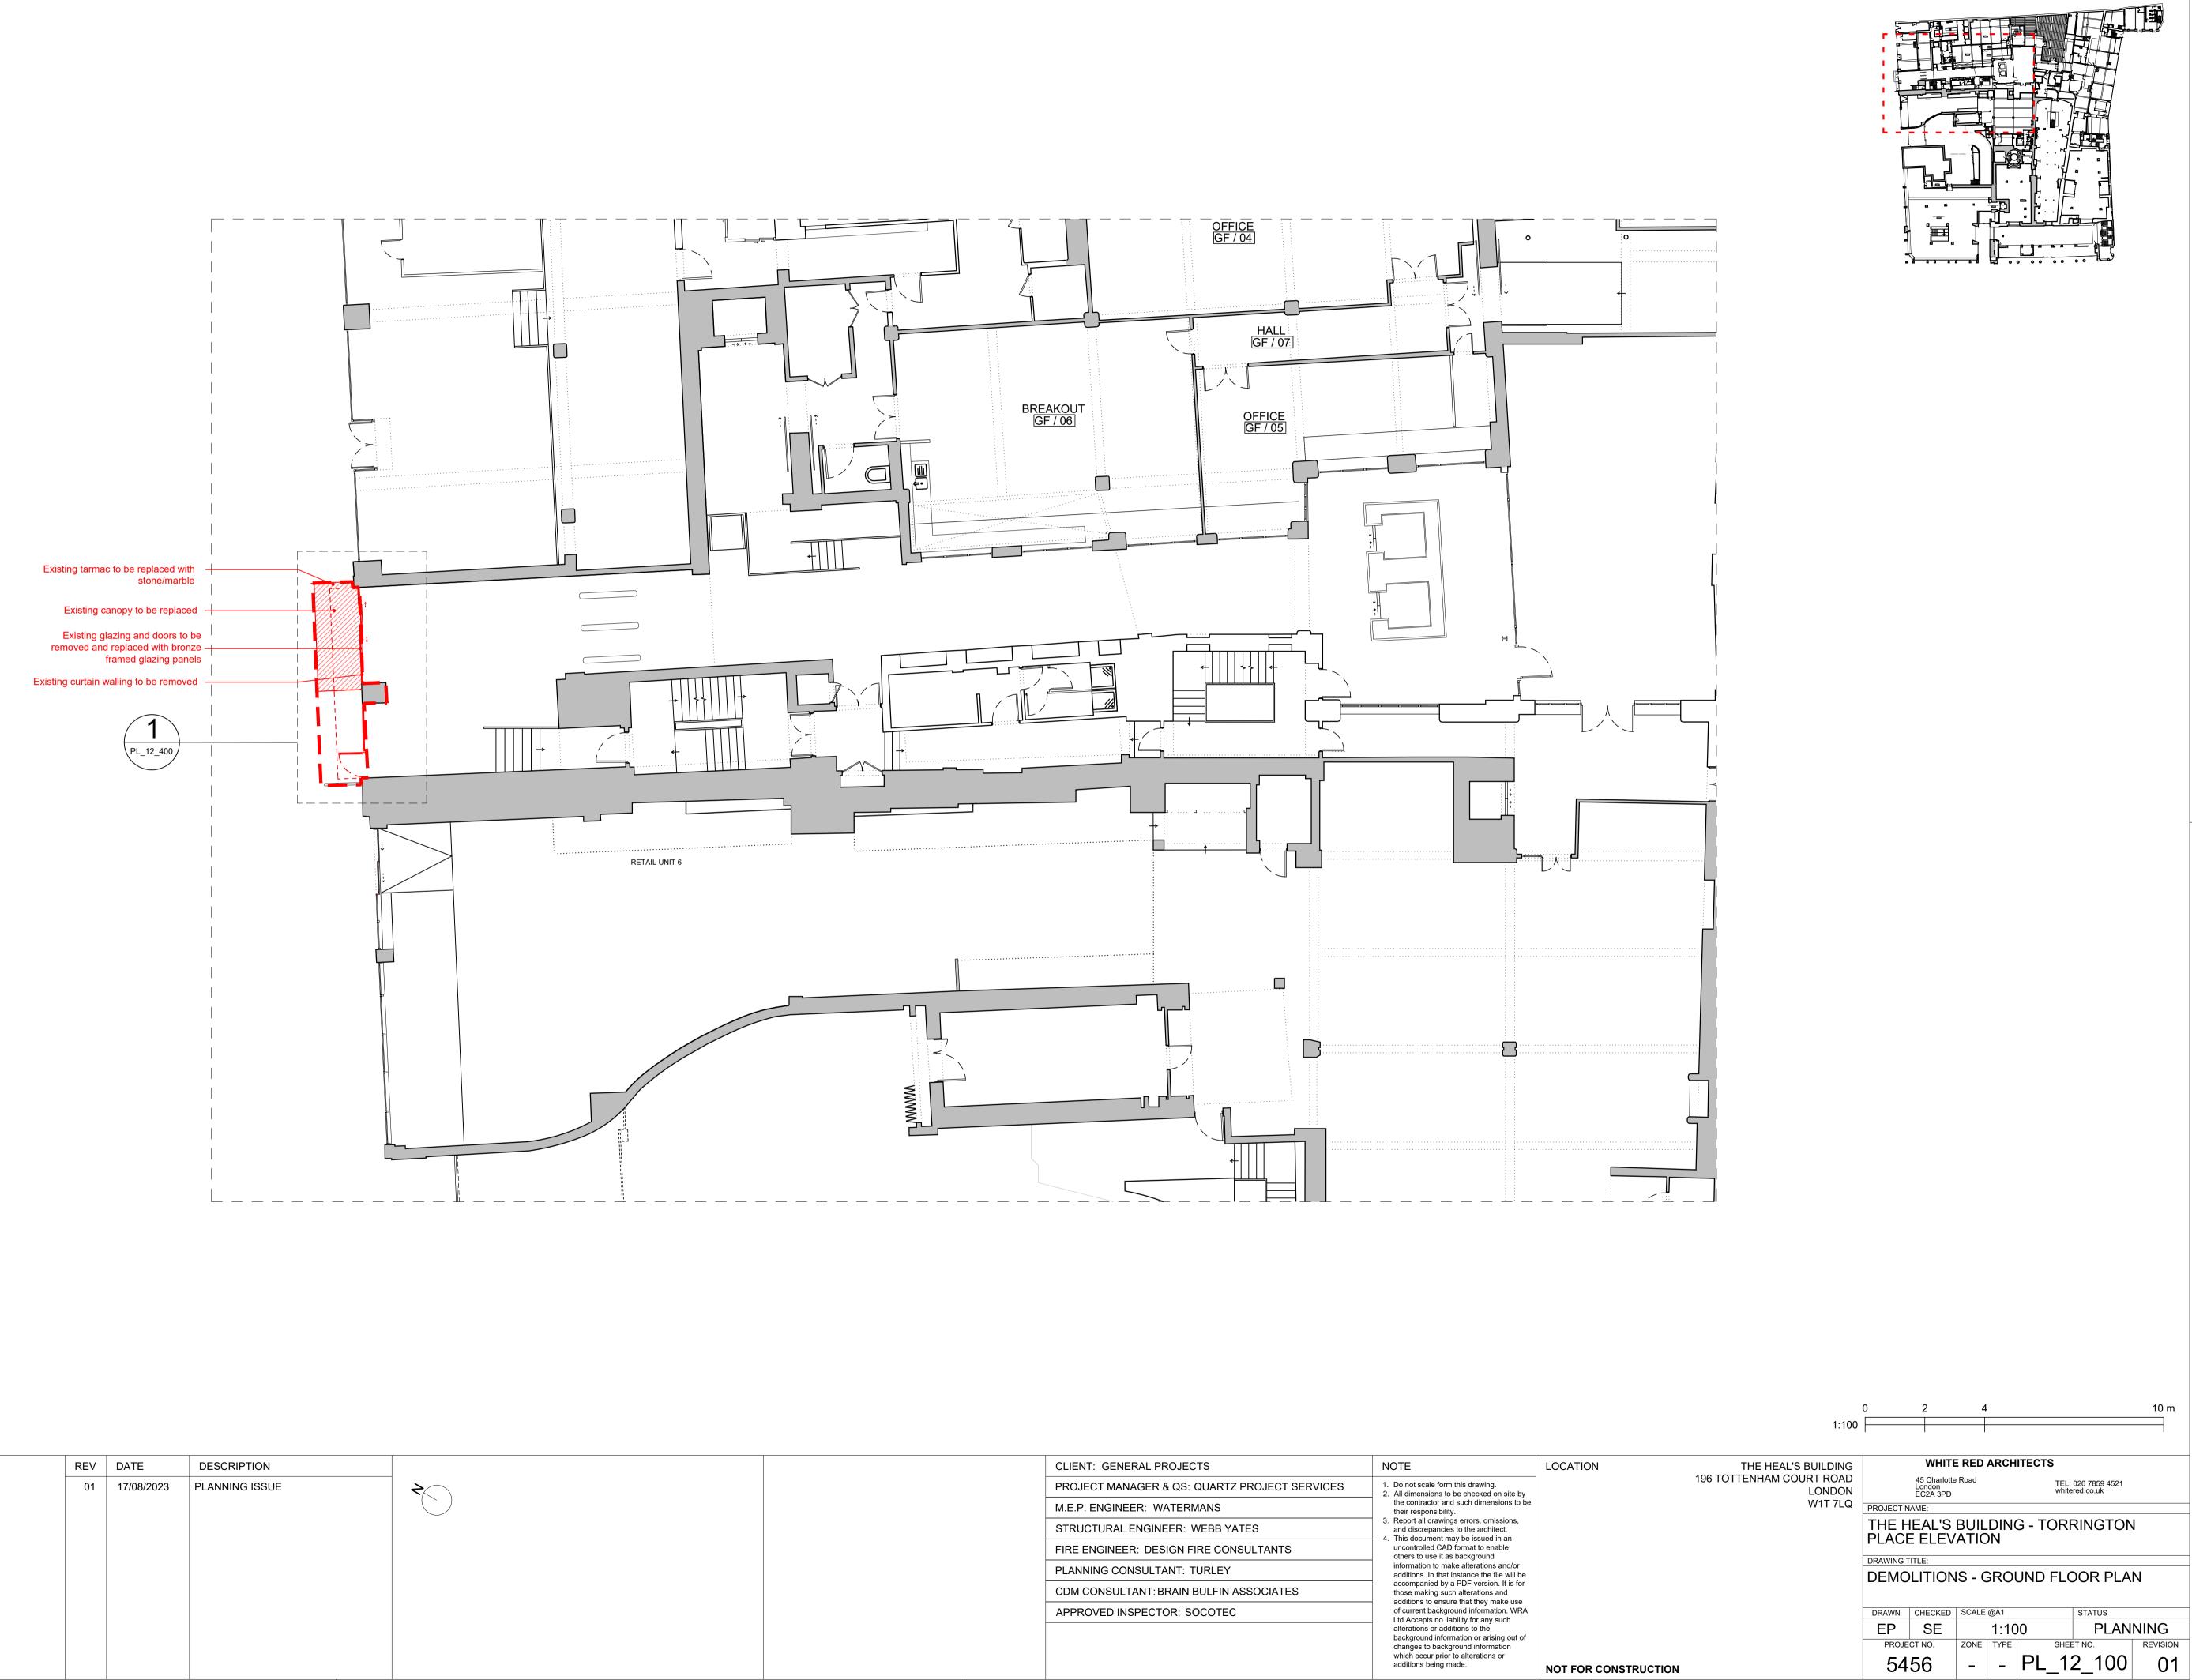

|  | Existing tarmac to be removed    |
|--|----------------------------------|
|  | and replaced with stone/marble   |
|  |                                  |
|  | Existing canopy to be replaced   |
|  | Existing carropy to be replaced  |
|  |                                  |
|  |                                  |
|  |                                  |
|  |                                  |
|  |                                  |
|  | Existing curtain walling to be   |
|  | removed                          |
|  |                                  |
|  |                                  |
|  |                                  |
|  |                                  |
|  |                                  |
|  |                                  |
|  |                                  |
|  |                                  |
|  |                                  |
|  |                                  |
|  |                                  |
|  |                                  |
|  |                                  |
|  |                                  |
|  | Existing handrail to be retained |
|  |                                  |
|  |                                  |
|  |                                  |
|  |                                  |
|  |                                  |

| KEY |                                    | REV | DATE       | DESCRIPTION    | <b>N</b> - |
|-----|------------------------------------|-----|------------|----------------|------------|
|     | Not part of scope                  | 01  | 17/08/2023 | PLANNING ISSUE |            |
| 11  | Torrington Place entrance boundary |     |            |                |            |
|     | To be demolished                   |     |            |                |            |
|     | To be demolished                   |     |            |                |            |
|     |                                    |     |            |                |            |
|     |                                    |     |            |                |            |
|     |                                    |     |            |                |            |
|     |                                    |     |            |                |            |

|                                               |                                                                                                                                                                                                                                                                                                                                          |                      | 0<br>1:100                         | 2 4                                                                                                                          | 10 m                                                         |  |
|-----------------------------------------------|------------------------------------------------------------------------------------------------------------------------------------------------------------------------------------------------------------------------------------------------------------------------------------------------------------------------------------------|----------------------|------------------------------------|------------------------------------------------------------------------------------------------------------------------------|--------------------------------------------------------------|--|
| CLIENT: GENERAL PROJECTS                      | NOTE                                                                                                                                                                                                                                                                                                                                     | LOCATION             | THE HEAL'S BUILDING                | WHITE RED ARCHIT                                                                                                             | ECTS                                                         |  |
| PROJECT MANAGER & QS: QUARTZ PROJECT SERVICES | <ol> <li>Do not scale form this drawing.</li> <li>All dimensions to be checked on site by</li> </ol>                                                                                                                                                                                                                                     |                      | 196 TOTTENHAM COURT ROAD<br>LONDON | 45 Charlotte Road<br>London<br>EC2A 3PD                                                                                      | TEL: 020 7859 4521<br>whitered.co.uk                         |  |
| M.E.P. ENGINEER: WATERMANS                    | the contractor and such dimensions to be their responsibility.                                                                                                                                                                                                                                                                           |                      | W1T 7LQ                            | PROJECT NAME:                                                                                                                |                                                              |  |
| STRUCTURAL ENGINEER: WEBB YATES               | <ol> <li>Report all drawings errors, omissions,<br/>and discrepancies to the architect.</li> <li>This document may be issued in an</li> </ol>                                                                                                                                                                                            |                      |                                    | THE HEAL'S BUILDING                                                                                                          | - TORRINGTON                                                 |  |
| FIRE ENGINEER: DESIGN FIRE CONSULTANTS        | uncontrolled CAD format to enable<br>others to use it as background                                                                                                                                                                                                                                                                      |                      |                                    |                                                                                                                              |                                                              |  |
| PLANNING CONSULTANT: TURLEY                   | information to make alterations and/or additions. In that instance the file will be                                                                                                                                                                                                                                                      |                      |                                    | DRAWING TITLE:<br>DEMOLITION -                                                                                               |                                                              |  |
| CDM CONSULTANT: BRAIN BULFIN ASSOCIATES       | accompanied by a PDF version. It is for those making such alterations and                                                                                                                                                                                                                                                                |                      |                                    | GROUND FLOOR DETAIL PLAN                                                                                                     |                                                              |  |
| APPROVED INSPECTOR: SOCOTEC                   | <ul> <li>additions to ensure that they make use<br/>of current background information. WRA<br/>Ltd Accepts no liability for any such<br/>alterations or additions to the<br/>background information or arising out of<br/>changes to background information<br/>which occur prior to alterations or<br/>additions being made.</li> </ul> | NOT FOR CONSTRUCTION | N                                  | DRAWN         CHECKED         SCALE @A1           EP         SE         1:20           PROJECT NO.         ZONE         TYPE | status       PLANNING       SHEET NO.       PL_12_400     01 |  |

| Existing tiles to be removed ———                                | ļ |  |
|-----------------------------------------------------------------|---|--|
|                                                                 | ] |  |
| Existing canopy to be replaced                                  |   |  |
|                                                                 |   |  |
| Existing curtain walling to be<br>removed                       |   |  |
|                                                                 |   |  |
| Existing tarmac to be removed<br>and replaced with stone/marble |   |  |
|                                                                 |   |  |

| KEY                                                            | REV | DATE       | DESCRIPTION    |  |
|----------------------------------------------------------------|-----|------------|----------------|--|
| <ul> <li>To be demolished</li> <li>To be demolished</li> </ul> | 01  | 17/08/2023 | PLANNING ISSUE |  |
|                                                                |     |            |                |  |
|                                                                |     |            |                |  |