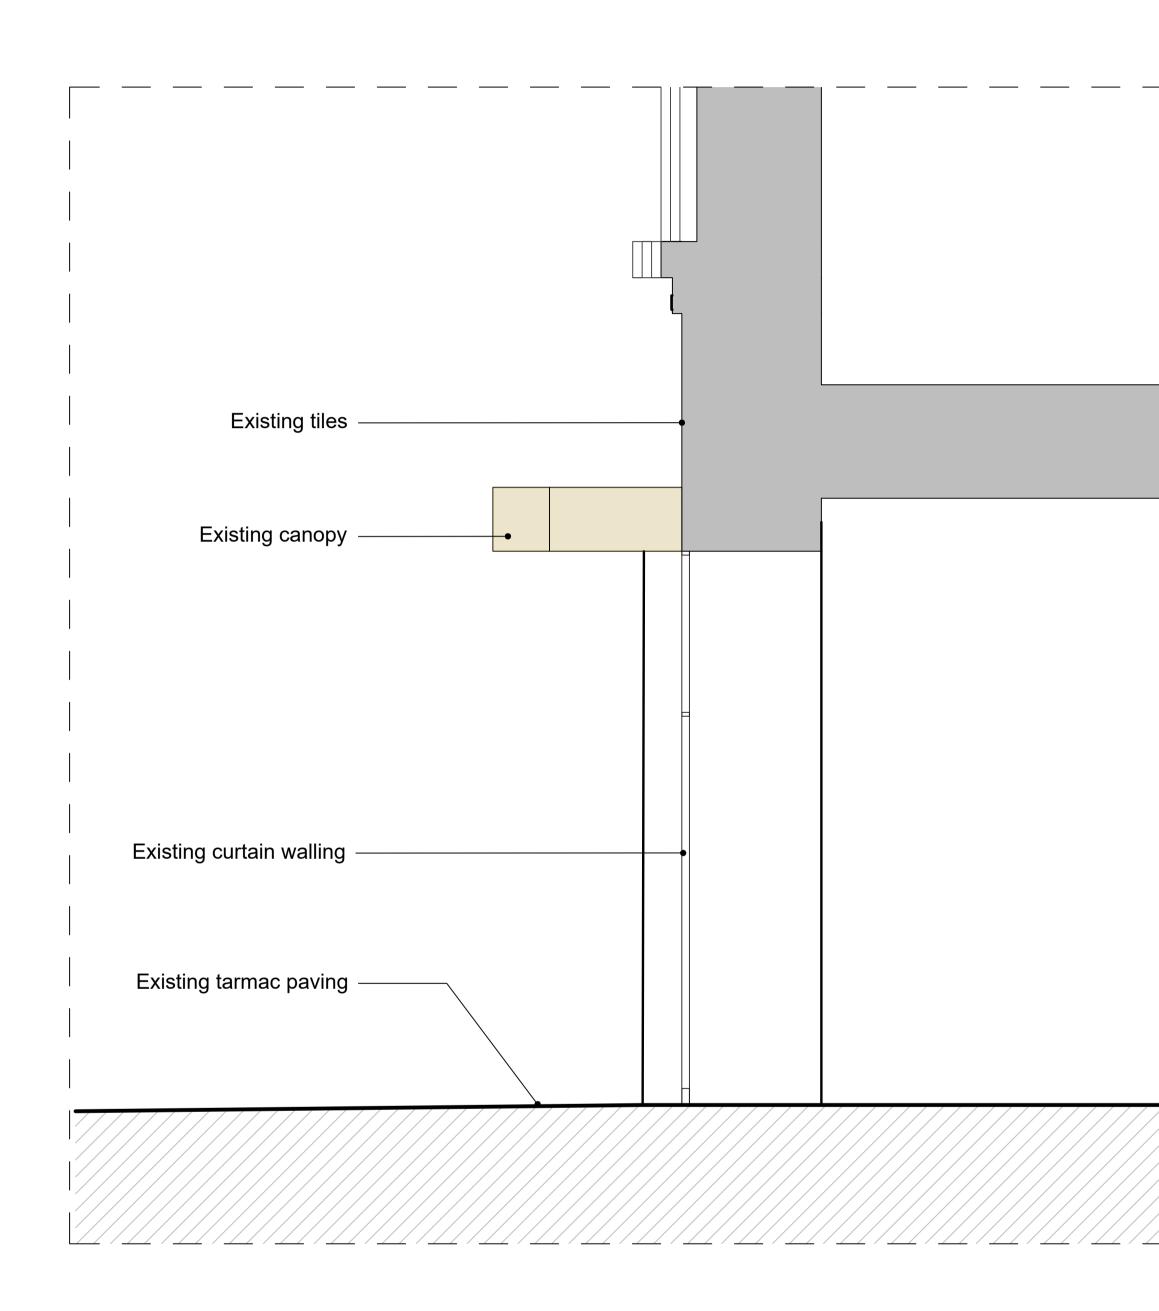

| <br> <br>                   |  |
|-----------------------------|--|
|                             |  |
| Existing tarmac paving —    |  |
|                             |  |
| Existing canopy ——          |  |
|                             |  |
|                             |  |
| Existing curtain walling —— |  |
|                             |  |
|                             |  |
|                             |  |
|                             |  |
|                             |  |
|                             |  |
|                             |  |
| Existing handrail ——        |  |
|                             |  |

| KEY                                                     | REV | DATE       | DESCRIPTION    |   |
|---------------------------------------------------------|-----|------------|----------------|---|
| Not part of scope<br>Torrington Place entrance boundary | 01  | 17/08/2023 | PLANNING ISSUE | * |
|                                                         |     |            |                |   |

|  | CLIENT: GENERAL PROJECTS                                                    | NOTE                                                                                                                                                    | LOCATION THE HEAL'S BUILDING       | WHITE RED ARCHITECTS                                                                                                    |
|--|-----------------------------------------------------------------------------|---------------------------------------------------------------------------------------------------------------------------------------------------------|------------------------------------|-------------------------------------------------------------------------------------------------------------------------|
|  | PROJECT MANAGER & QS: QUARTZ PROJECT SERVICES<br>M.E.P. ENGINEER: WATERMANS | <ol> <li>Do not scale form this drawing.</li> <li>All dimensions to be checked on site by</li> </ol>                                                    | 196 TOTTENHAM COURT ROAD<br>LONDON | 45 Charlotte Road TEL: 020 7859 4521<br>London whitered.co.uk                                                           |
|  |                                                                             | the contractor and such dimensions to be their responsibility.                                                                                          | W1T 7LQ                            | PROJECT NAME:                                                                                                           |
|  | STRUCTURAL ENGINEER: WEBB YATES                                             | <ol> <li>Report all drawings errors, omissions,<br/>and discrepancies to the architect.</li> <li>This document may be issued in an</li> </ol>           |                                    | THE HEAL'S BUILDING - TORRINGTON                                                                                        |
|  | FIRE ENGINEER: DESIGN FIRE CONSULTANTS                                      | uncontrolled CAD format to enable<br>others to use it as background                                                                                     |                                    |                                                                                                                         |
|  | PLANNING CONSULTANT: TURLEY                                                 | information to make alterations and/or<br>additions. In that instance the file will be                                                                  |                                    | DRAWING TITLE:<br>EXISTING -                                                                                            |
|  | CDM CONSULTANT: BRAIN BULFIN ASSOCIATES                                     | accompanied by a PDF version. It is for<br>those making such alterations and<br>additions to ensure that they make use                                  |                                    | GROUND FLOOR DETAIL PLAN                                                                                                |
|  | APPROVED INSPECTOR: SOCOTEC                                                 | of current background information. WRA<br>Ltd Accepts no liability for any such                                                                         |                                    | DRAWN CHECKED SCALE @A1 STATUS                                                                                          |
|  |                                                                             | alterations or additions to the<br>background information or arising out of<br>changes to background information<br>which occur prior to alterations or |                                    | EP         SE         1:20         PLANNIN           PROJECT NO.         ZONE         TYPE         SHEET NO.         RE |
|  |                                                                             | additions being made.                                                                                                                                   | NOT FOR CONSTRUCTION               | 5456   -   -   PL 01 400                                                                                                |