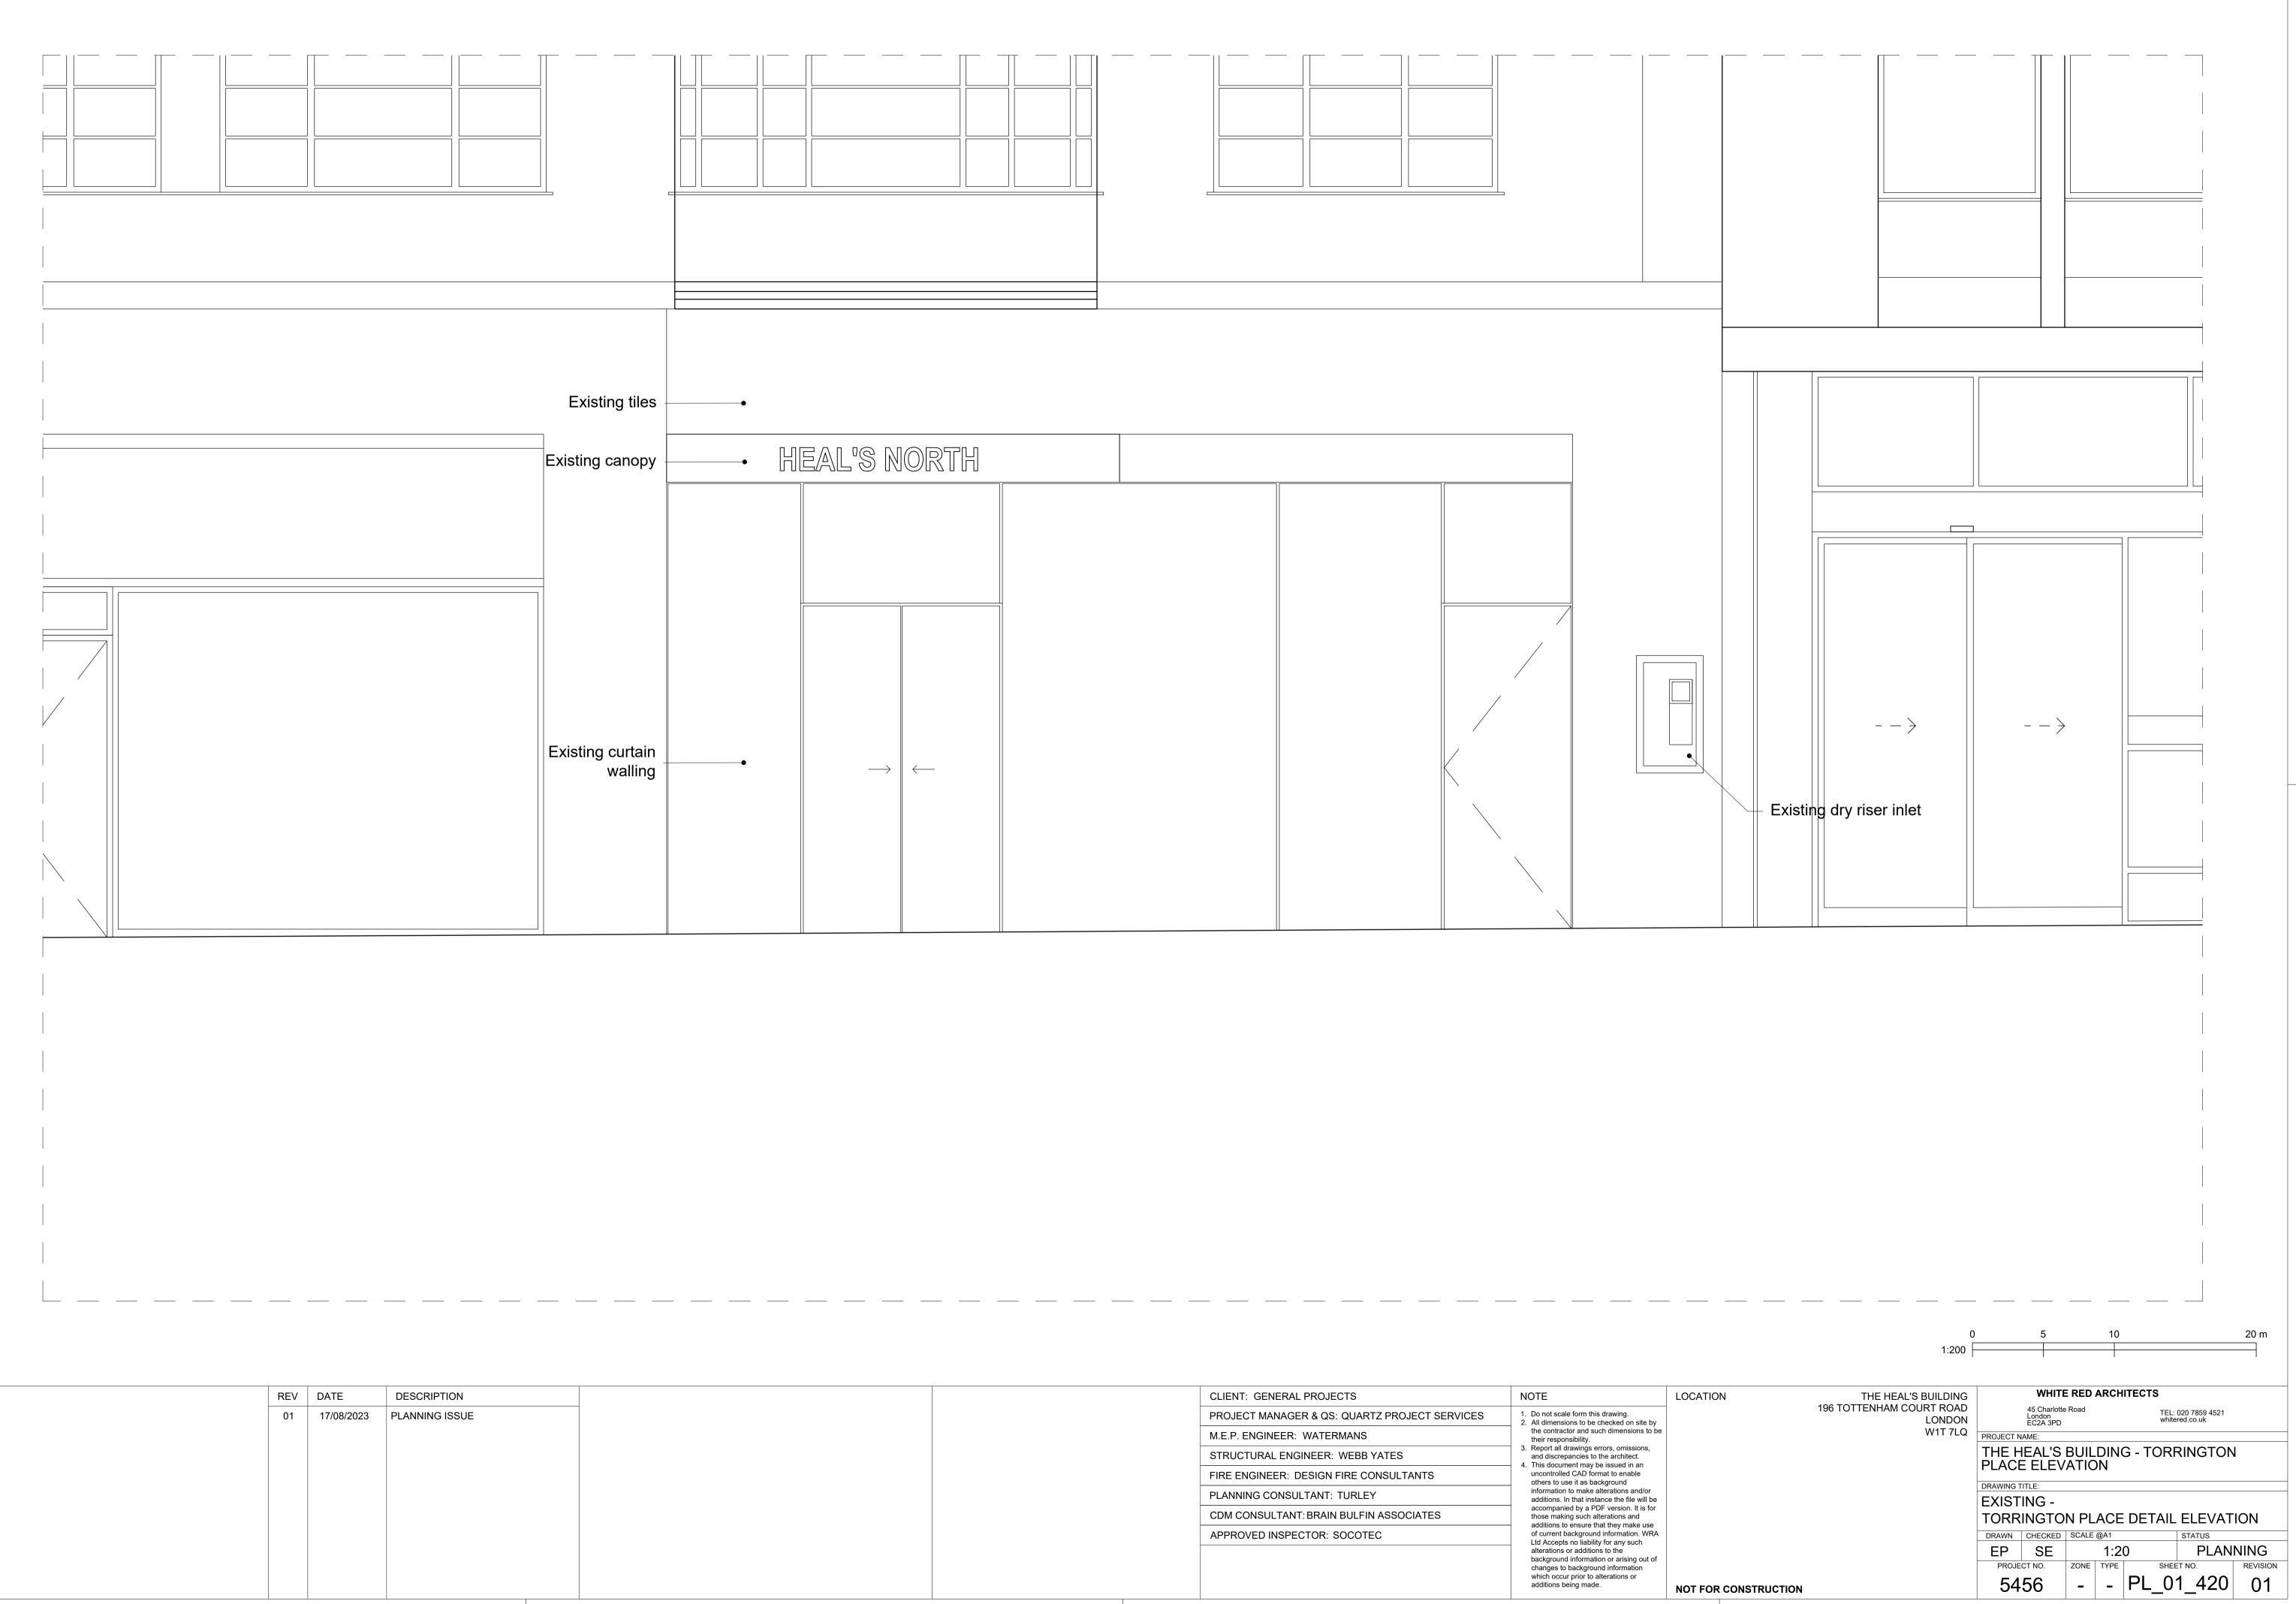

| <br> <br>                   |  |
|-----------------------------|--|
|                             |  |
| Existing tarmac paving —    |  |
|                             |  |
| Existing canopy ——          |  |
|                             |  |
|                             |  |
| Existing curtain walling —— |  |
|                             |  |
|                             |  |
|                             |  |
|                             |  |
|                             |  |
|                             |  |
|                             |  |
| Existing handrail ——        |  |
|                             |  |

| KEY                                                     | REV | DATE       | DESCRIPTION    |   |
|---------------------------------------------------------|-----|------------|----------------|---|
| Not part of scope<br>Torrington Place entrance boundary | 01  | 17/08/2023 | PLANNING ISSUE | * |
|                                                         |     |            |                |   |

|  | CLIENT: GENERAL PROJECTS                                                    | NOTE                                                                                                                                                    | LOCATION THE HEAL'S BUILDING       | WHITE RED ARCHITECTS                                                                                                    |
|--|-----------------------------------------------------------------------------|---------------------------------------------------------------------------------------------------------------------------------------------------------|------------------------------------|-------------------------------------------------------------------------------------------------------------------------|
|  | PROJECT MANAGER & QS: QUARTZ PROJECT SERVICES<br>M.E.P. ENGINEER: WATERMANS | <ol> <li>Do not scale form this drawing.</li> <li>All dimensions to be checked on site by</li> </ol>                                                    | 196 TOTTENHAM COURT ROAD<br>LONDON | 45 Charlotte Road TEL: 020 7859 4521<br>London whitered.co.uk                                                           |
|  |                                                                             | the contractor and such dimensions to be their responsibility.                                                                                          | W1T 7LQ                            | PROJECT NAME:                                                                                                           |
|  | STRUCTURAL ENGINEER: WEBB YATES                                             | <ol> <li>Report all drawings errors, omissions,<br/>and discrepancies to the architect.</li> <li>This document may be issued in an</li> </ol>           |                                    | THE HEAL'S BUILDING - TORRINGTON                                                                                        |
|  | FIRE ENGINEER: DESIGN FIRE CONSULTANTS                                      | uncontrolled CAD format to enable<br>others to use it as background                                                                                     |                                    |                                                                                                                         |
|  | PLANNING CONSULTANT: TURLEY                                                 | information to make alterations and/or<br>additions. In that instance the file will be                                                                  |                                    | DRAWING TITLE:<br>EXISTING -                                                                                            |
|  | CDM CONSULTANT: BRAIN BULFIN ASSOCIATES                                     | accompanied by a PDF version. It is for<br>those making such alterations and<br>additions to ensure that they make use                                  |                                    | GROUND FLOOR DETAIL PLAN                                                                                                |
|  | APPROVED INSPECTOR: SOCOTEC                                                 | of current background information. WRA<br>Ltd Accepts no liability for any such                                                                         |                                    | DRAWN CHECKED SCALE @A1 STATUS                                                                                          |
|  |                                                                             | alterations or additions to the<br>background information or arising out of<br>changes to background information<br>which occur prior to alterations or |                                    | EP         SE         1:20         PLANNIN           PROJECT NO.         ZONE         TYPE         SHEET NO.         RE |
|  |                                                                             | additions being made.                                                                                                                                   | NOT FOR CONSTRUCTION               | 5456   -   -   PL 01 400                                                                                                |