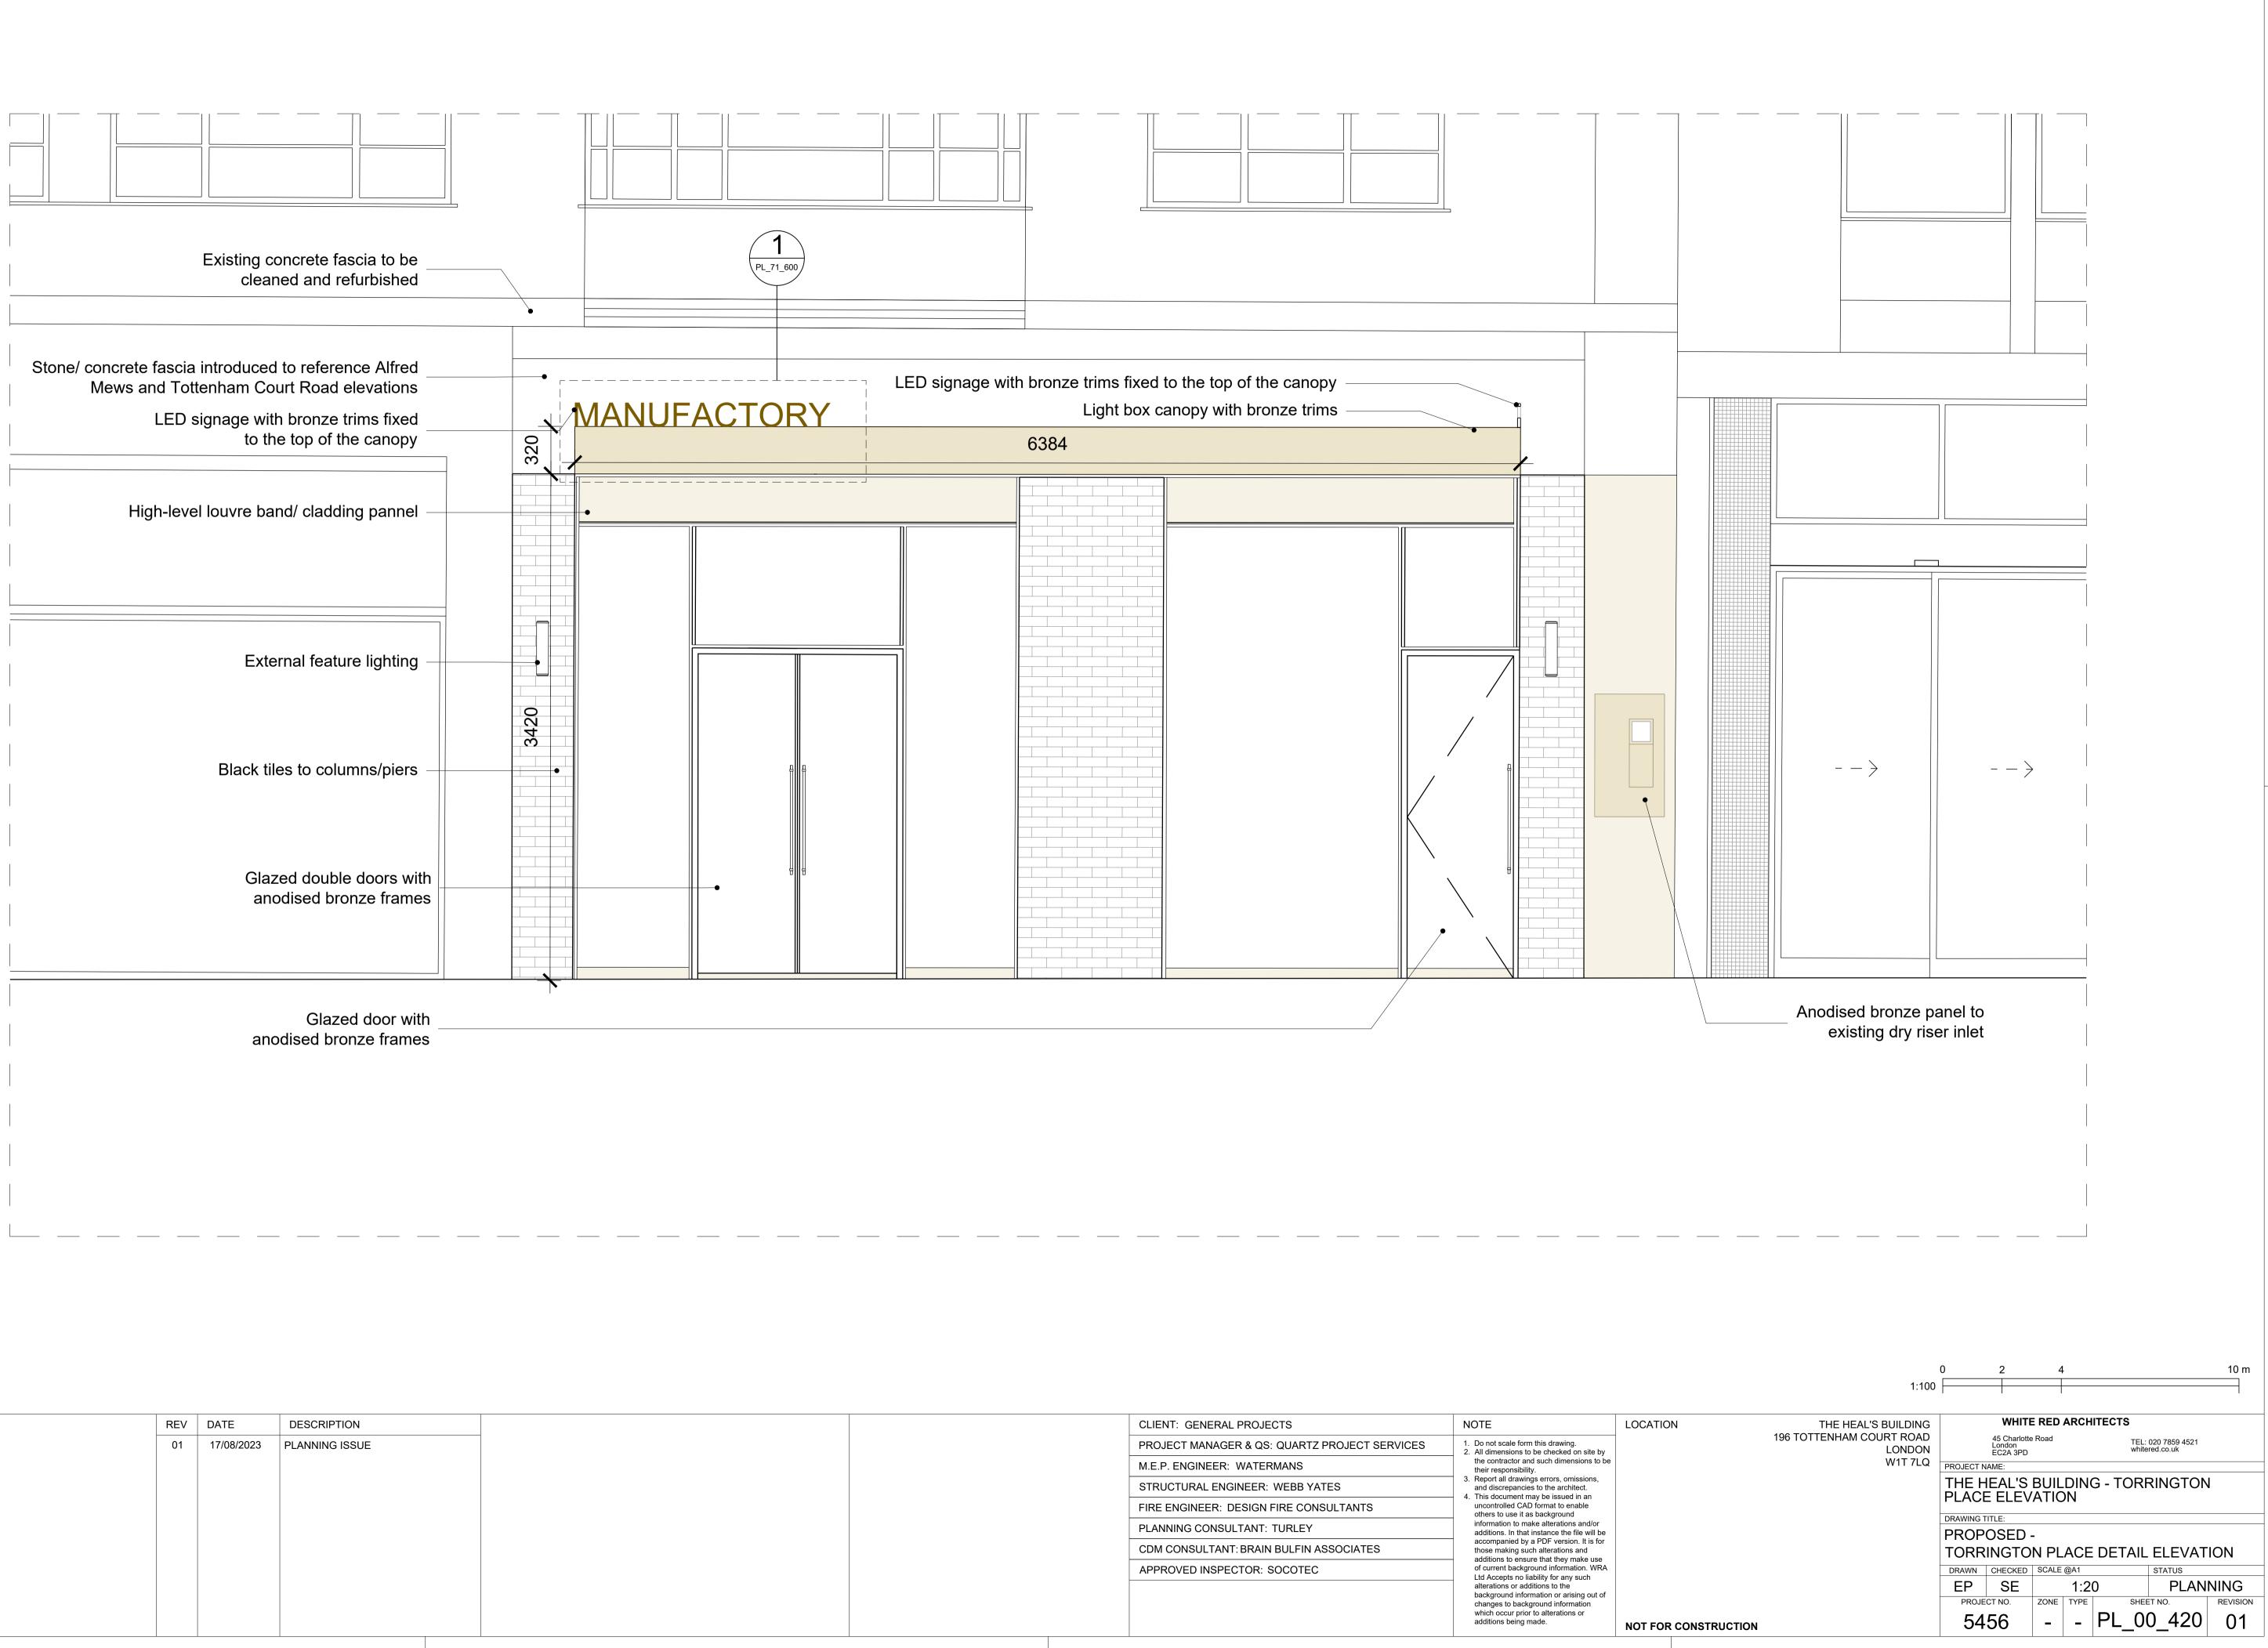

1. Elevation detail Scale: 1:5

2. Elevation detail Scale: 1:5

| KEY | REV | DATE       | DESCRIPTION    | CLIENT: GENERAL PROJECTS                                                                                                                                                         | NOTE                                                                                                                                                | LOCATION |
|-----|-----|------------|----------------|----------------------------------------------------------------------------------------------------------------------------------------------------------------------------------|-----------------------------------------------------------------------------------------------------------------------------------------------------|----------|
|     | 01  | 17/08/2023 | PLANNING ISSUE | PROJECT MANAGER & QS: QUARTZ PROJECT SERVICES                                                                                                                                    | <ol> <li>Do not scale form this drawing.</li> <li>All dimensions to be checked on site by</li> </ol>                                                |          |
|     |     |            |                | M.E.P. ENGINEER: WATERMANS                                                                                                                                                       | the contractor and such dimensions to be their responsibility.                                                                                      |          |
|     |     |            |                | STRUCTURAL ENGINEER: WEBB YATES                                                                                                                                                  | <ul> <li>3. Report all drawings errors, omissions,<br/>and discrepancies to the architect.</li> <li>4. This document may be issued in an</li> </ul> |          |
|     |     |            |                | FIRE ENGINEER: DESIGN FIRE CONSULTANTS                                                                                                                                           | uncontrolled CAD format to enable<br>others to use it as background                                                                                 |          |
|     |     |            |                | PLANNING CONSULTANT: TURLEY                                                                                                                                                      | information to make alterations and/or additions. In that instance the file will be                                                                 |          |
|     |     |            |                | CDM CONSULTANT: BRAIN BULFIN ASSOCIATES                                                                                                                                          | accompanied by a PDF version. It is for<br>those making such alterations and<br>additions to ensure that they make use                              |          |
|     |     |            |                | APPROVED INSPECTOR: SOCOTEC                                                                                                                                                      | of current background information. WRA<br>Ltd Accepts no liability for any such                                                                     |          |
|     |     |            |                | alterations or additions to the<br>background information or arising out of<br>changes to background information<br>which occur prior to alterations or<br>additions being made. | NOT FOR CON                                                                                                                                         |          |

3. Section detail Scale: 1:5

ONSTRUCTION

5456 - - PL\_71\_600 01

PROJECT NO. ZONE TYPE SHEET NO.

REVISION

PLANNING

| Existing tiles to be removed —                                                                                |  |
|---------------------------------------------------------------------------------------------------------------|--|
| Existing canopy to be replaced with<br>bronze-trimmed LED signage fixed to<br>the top of the light box canopy |  |
| Existing curtain walling to be removed                                                                        |  |
| Existing glazing and doors to be removed and replaced<br>with clear glazing panels with bronze framing        |  |
|                                                                                                               |  |