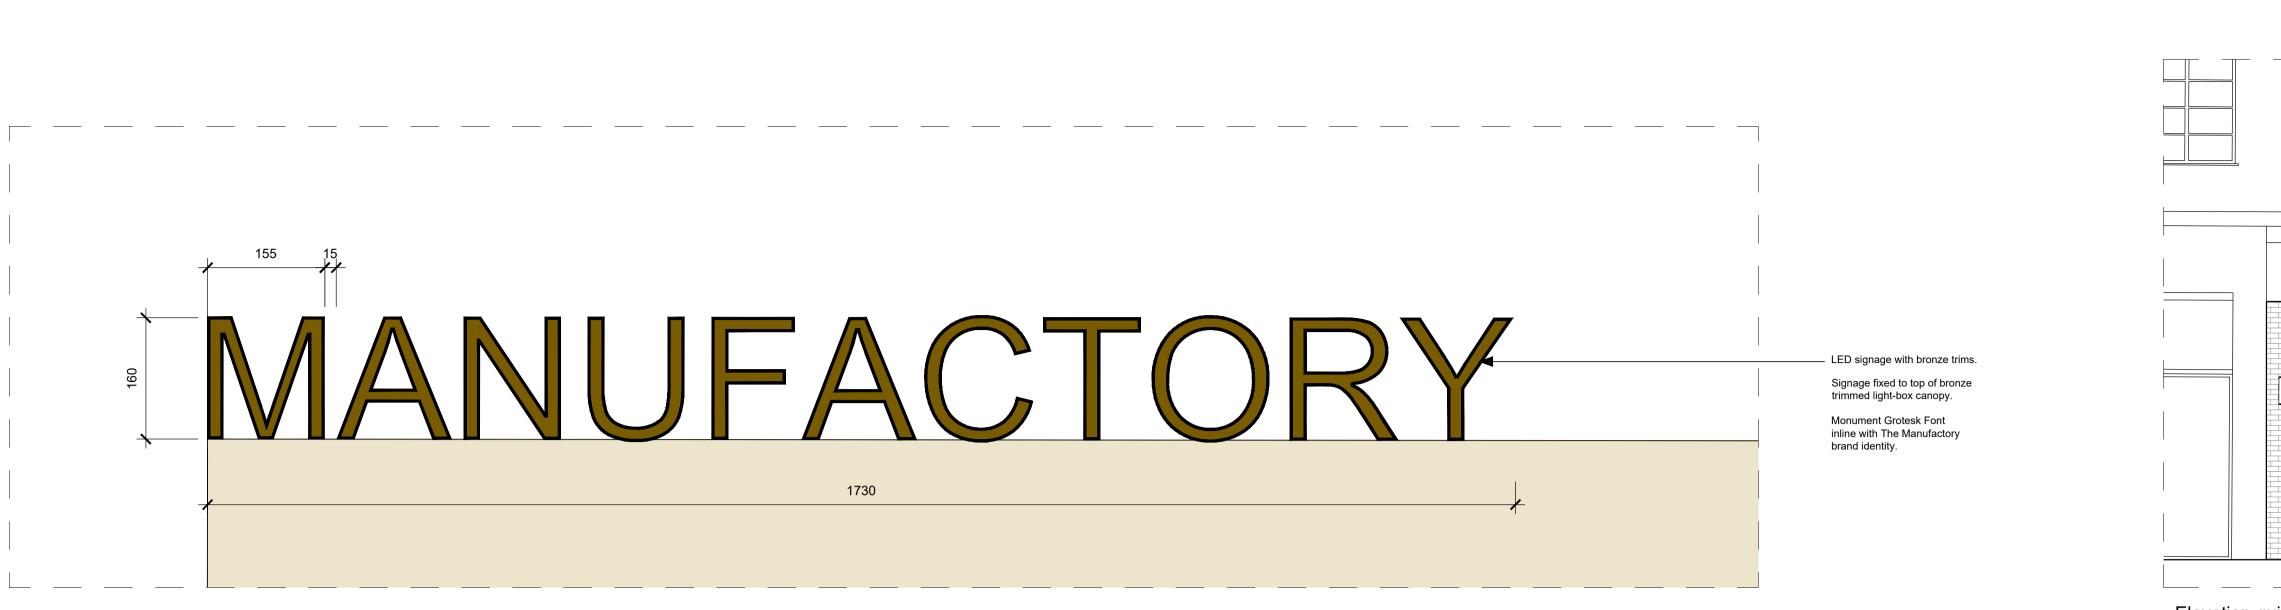

1. Elevation detail Scale: 1:5

2. Elevation detail Scale: 1:5

| KEY | REV | DATE       | DESCRIPTION    | CLIENT: GENERAL PROJECTS                                                                                                                                                         | NOTE                                                                                                                                                | LOCATION |
|-----|-----|------------|----------------|----------------------------------------------------------------------------------------------------------------------------------------------------------------------------------|-----------------------------------------------------------------------------------------------------------------------------------------------------|----------|
|     | 01  | 17/08/2023 | PLANNING ISSUE | PROJECT MANAGER & QS: QUARTZ PROJECT SERVICES                                                                                                                                    | <ol> <li>Do not scale form this drawing.</li> <li>All dimensions to be checked on site by</li> </ol>                                                |          |
|     |     |            |                | M.E.P. ENGINEER: WATERMANS                                                                                                                                                       | the contractor and such dimensions to be their responsibility.                                                                                      |          |
|     |     |            |                | STRUCTURAL ENGINEER: WEBB YATES                                                                                                                                                  | <ul> <li>3. Report all drawings errors, omissions,<br/>and discrepancies to the architect.</li> <li>4. This document may be issued in an</li> </ul> |          |
|     |     |            |                | FIRE ENGINEER: DESIGN FIRE CONSULTANTS                                                                                                                                           | uncontrolled CAD format to enable<br>others to use it as background                                                                                 |          |
|     |     |            |                | PLANNING CONSULTANT: TURLEY                                                                                                                                                      | information to make alterations and/or additions. In that instance the file will be                                                                 |          |
|     |     |            |                | CDM CONSULTANT: BRAIN BULFIN ASSOCIATES                                                                                                                                          | accompanied by a PDF version. It is for<br>those making such alterations and<br>additions to ensure that they make use                              |          |
|     |     |            |                | APPROVED INSPECTOR: SOCOTEC                                                                                                                                                      | of current background information. WRA<br>Ltd Accepts no liability for any such                                                                     |          |
|     |     |            |                | alterations or additions to the<br>background information or arising out of<br>changes to background information<br>which occur prior to alterations or<br>additions being made. | NOT FOR CON                                                                                                                                         |          |

3. Section detail Scale: 1:5

ONSTRUCTION

5456 - - PL\_71\_600 01

PROJECT NO. ZONE TYPE SHEET NO.

REVISION

PLANNING

| Existing tiles to be removed —                                                                                |  |
|---------------------------------------------------------------------------------------------------------------|--|
| Existing canopy to be replaced with<br>bronze-trimmed LED signage fixed to<br>the top of the light box canopy |  |
| Existing curtain walling to be removed                                                                        |  |
| Existing glazing and doors to be removed and replaced<br>with clear glazing panels with bronze framing        |  |
|                                                                                                               |  |