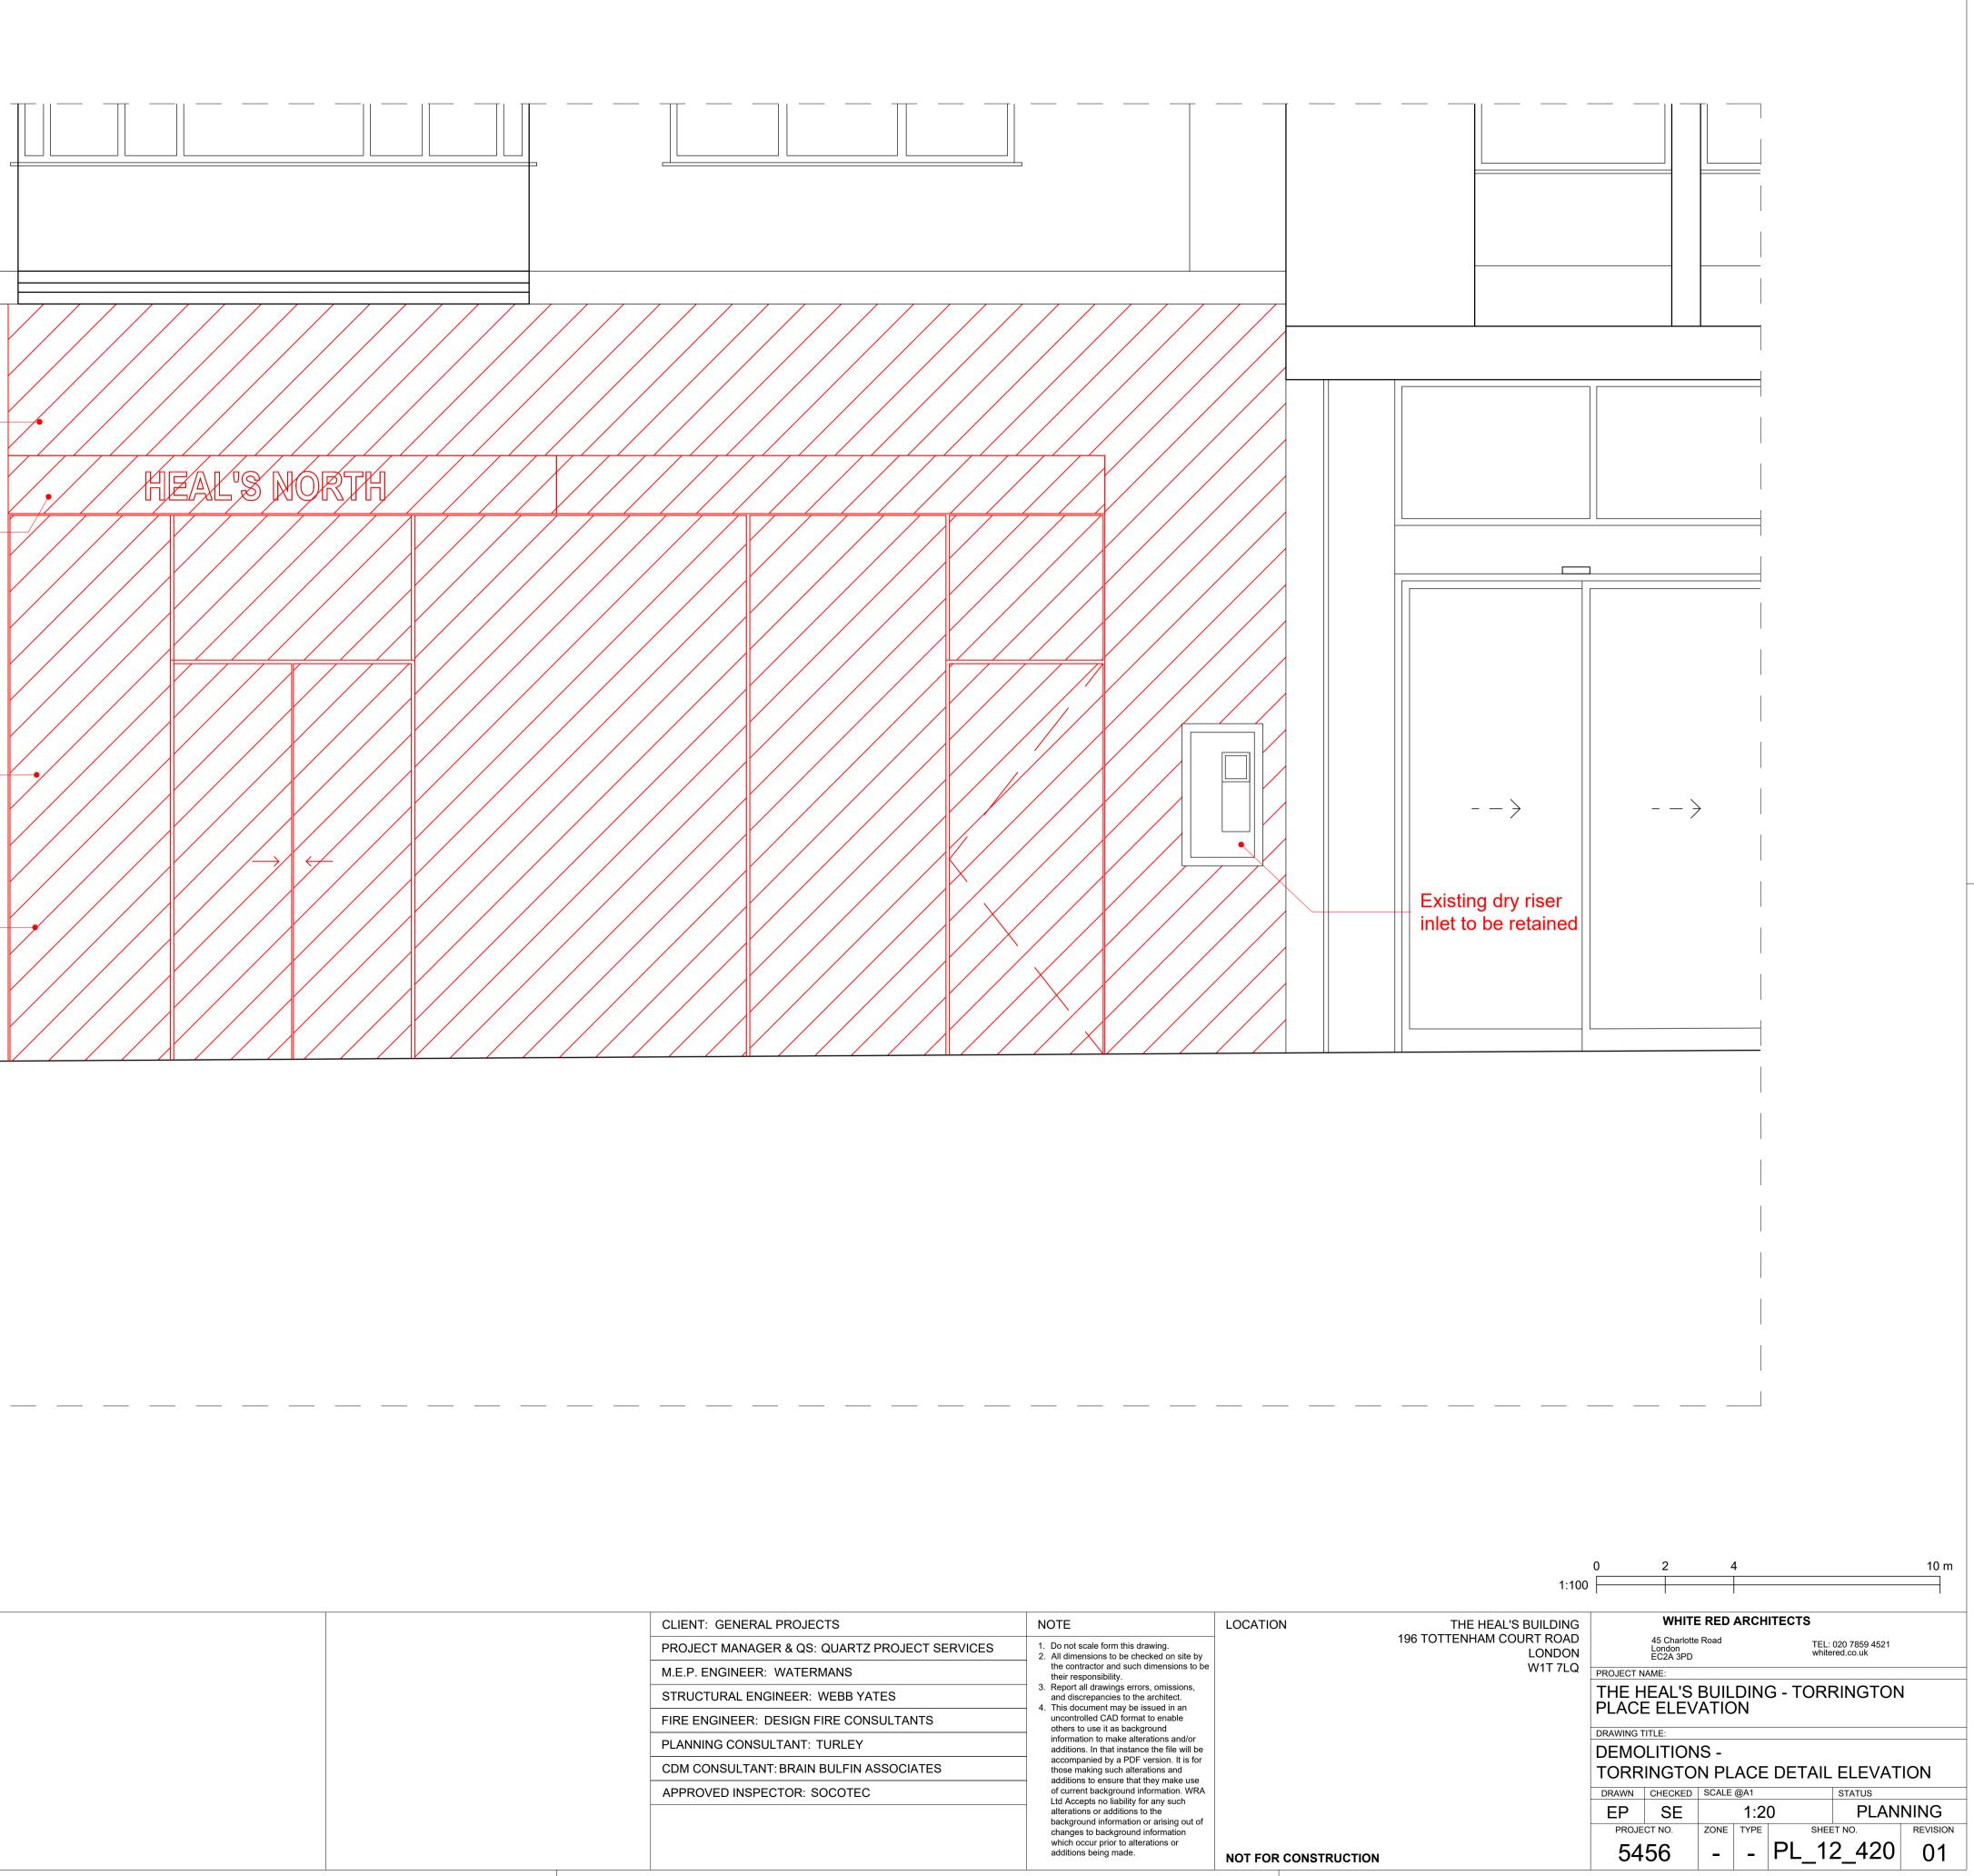

| Existing tiles to be removed ———                                | ļ |  |
|-----------------------------------------------------------------|---|--|
|                                                                 | ] |  |
| Existing canopy to be replaced                                  |   |  |
|                                                                 |   |  |
| Existing curtain walling to be<br>removed                       |   |  |
|                                                                 |   |  |
| Existing tarmac to be removed<br>and replaced with stone/marble |   |  |
|                                                                 |   |  |

| KEY                                                            | REV | DATE       | DESCRIPTION    |  |
|----------------------------------------------------------------|-----|------------|----------------|--|
| <ul> <li>To be demolished</li> <li>To be demolished</li> </ul> | 01  | 17/08/2023 | PLANNING ISSUE |  |
|                                                                |     |            |                |  |
|                                                                |     |            |                |  |