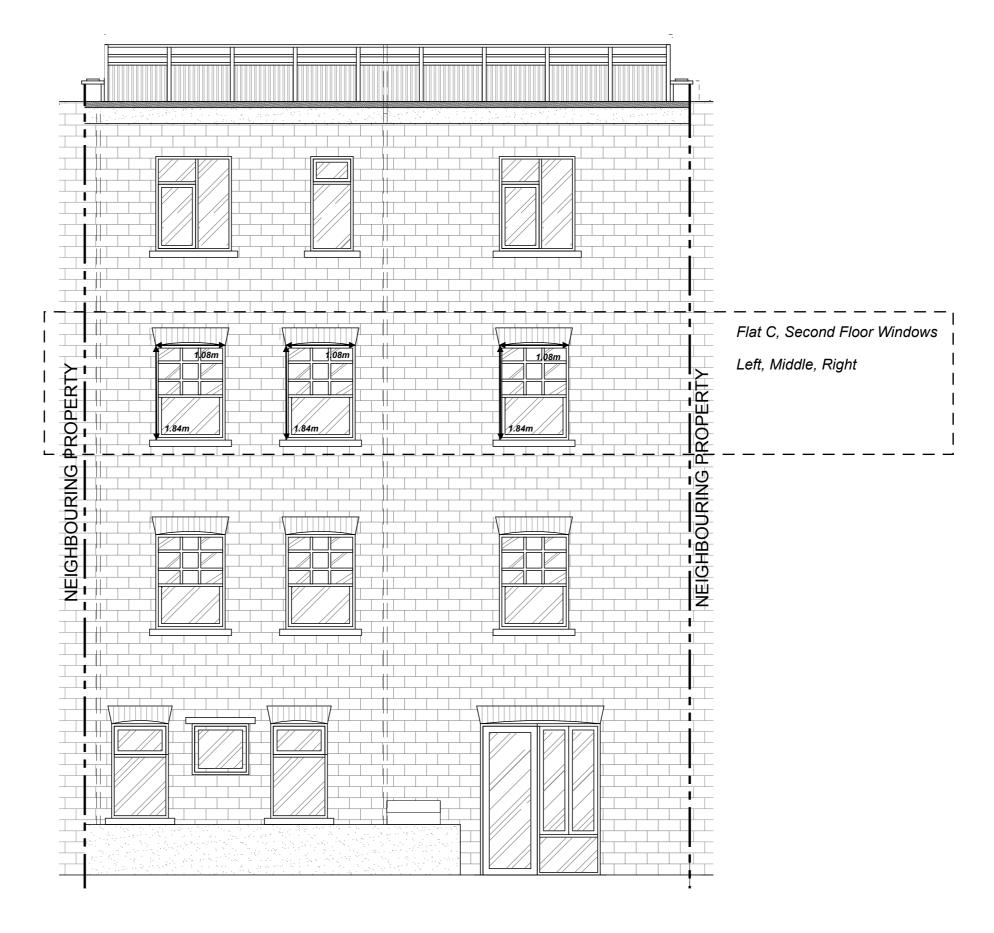

NOTE

Drawing is AFTER proposed replacement of Flat C windows.

Nature of proposed change: replacement of existing wooden sash window (x2) and aluminium window (x1) on second floor of rear elevation with uPVC sash windows (x3). NO external dimensions or structure is changing, just window material.

Please see "Supplementary details for planning application to replace windows" document for further context on design and materials.

ENGINEERING DESIGN

PROJECT NAME

Flat C, 7 Dennington Park Road - change of windows (rear)

## ELEVATION (REAR), SOUTH FACING