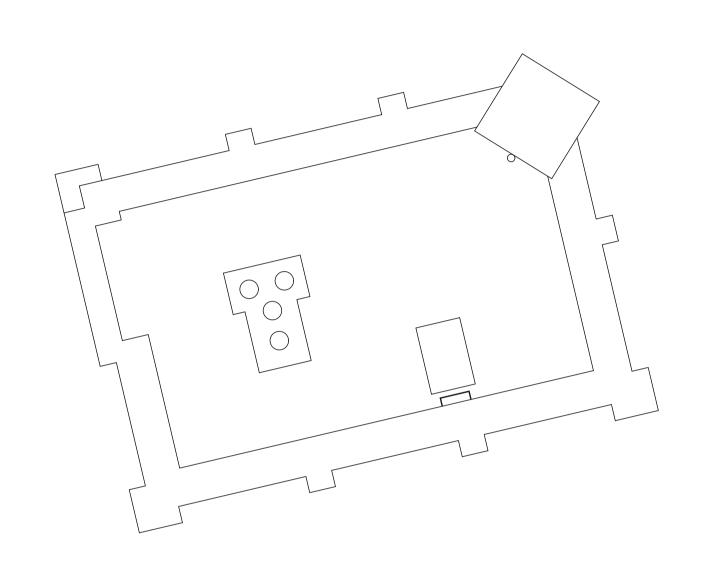

TRAFFICABLE FLAT ROOFLIGHT - TO ADMIT LIGHT THROUGH ALL FLOORS - FLAG POLE RETAINED 19.6 m<sup>2</sup> CHIMNEY -STACK — NEW, HINGED ACCESS HATCH EXISTING HATCH AND WALL LADDER REMOVED NEW GUARDING NOT VISIBLE

**EXISTING ROOF PLAN** 1:50

PROPOSED ROOF PLAN 1:50

PROJECT: 36 LANCASTER GROVE

TITLE: TOWER - PROPOSED **ROOF PLAN** 

Scale: 1:50 AT A1 Drawn: SDK

DRAWING NUMBER: 209-1006A