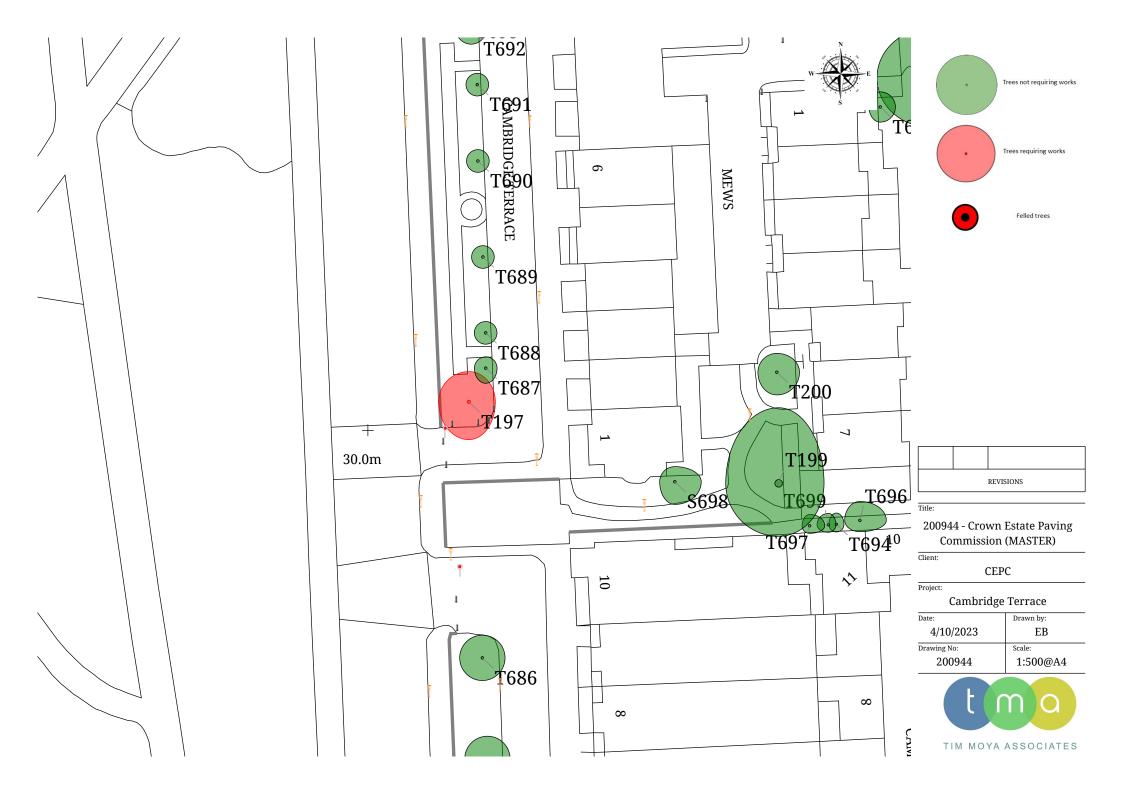

## Cambridge Terrace (No. of Trees: 9)

| Tree No (old tag) | Vegetation<br>type                                                                                                                                                                                                                                                                                                                                                                                                                                                                                                                                                                                                                                                                                                                                                                                                                                                                                                                                                                                                                                                                                                                                                                                                                                                                                                                                                                                                                                                                                                                                                                                                                                                                                                                                                                                                                                                                                                                                                                                                                                                                                                                                                                                                    | Species                              | No. of<br>stems | Height<br>(m) | Crown<br>spread | DBH<br>(cm) | Life stage          | Vitality                     | Physiological<br>Condition | Structural Condition    | Safe Life<br>Expectancy         | Access   | CAVAT value (£)/ Crown<br>area (m2) |
|-------------------|-----------------------------------------------------------------------------------------------------------------------------------------------------------------------------------------------------------------------------------------------------------------------------------------------------------------------------------------------------------------------------------------------------------------------------------------------------------------------------------------------------------------------------------------------------------------------------------------------------------------------------------------------------------------------------------------------------------------------------------------------------------------------------------------------------------------------------------------------------------------------------------------------------------------------------------------------------------------------------------------------------------------------------------------------------------------------------------------------------------------------------------------------------------------------------------------------------------------------------------------------------------------------------------------------------------------------------------------------------------------------------------------------------------------------------------------------------------------------------------------------------------------------------------------------------------------------------------------------------------------------------------------------------------------------------------------------------------------------------------------------------------------------------------------------------------------------------------------------------------------------------------------------------------------------------------------------------------------------------------------------------------------------------------------------------------------------------------------------------------------------------------------------------------------------------------------------------------------------|--------------------------------------|-----------------|---------------|-----------------|-------------|---------------------|------------------------------|----------------------------|-------------------------|---------------------------------|----------|-------------------------------------|
| T197 (n/a)        | Tree                                                                                                                                                                                                                                                                                                                                                                                                                                                                                                                                                                                                                                                                                                                                                                                                                                                                                                                                                                                                                                                                                                                                                                                                                                                                                                                                                                                                                                                                                                                                                                                                                                                                                                                                                                                                                                                                                                                                                                                                                                                                                                                                                                                                                  | 1 Tilia cordata<br>Small Leaved Lime | 1               | 15.0          | 8.5             | 45          | Mature              | Moderate                     | Fair                       | Fair                    | 20-40 yrs                       | Good     | £43991.29 / 56.74m2                 |
| Site Features     |                                                                                                                                                                                                                                                                                                                                                                                                                                                                                                                                                                                                                                                                                                                                                                                                                                                                                                                                                                                                                                                                                                                                                                                                                                                                                                                                                                                                                                                                                                                                                                                                                                                                                                                                                                                                                                                                                                                                                                                                                                                                                                                                                                                                                       | Conditions                           |                 |               |                 | Notes       |                     |                              |                            |                         | Survey date/ Surveyor           |          |                                     |
|                   | Car parking within falling distance of tree.<br>Footpath within crown spread.<br>Main drive within or adjacent to canopy.<br>Road within falling distance of tree.<br>Seating area within falling distance of tree.<br>Seating |                                      |                 |               |                 |             |                     |                              |                            |                         | 2023-08-29. /Matthew<br>Barker. |          |                                     |
| Recommendation    | n - Epicormic growth - Remove from base to allow detailed inspection of base during annual inspections.                                                                                                                                                                                                                                                                                                                                                                                                                                                                                                                                                                                                                                                                                                                                                                                                                                                                                                                                                                                                                                                                                                                                                                                                                                                                                                                                                                                                                                                                                                                                                                                                                                                                                                                                                                                                                                                                                                                                                                                                                                                                                                               |                                      |                 |               |                 |             |                     | Purpose of works - Necessary |                            |                         | ty Action<br>Date               | 31/07/24 |                                     |
|                   | - Lift low canopy - Specified extent to 3 m over footpath and drive.                                                                                                                                                                                                                                                                                                                                                                                                                                                                                                                                                                                                                                                                                                                                                                                                                                                                                                                                                                                                                                                                                                                                                                                                                                                                                                                                                                                                                                                                                                                                                                                                                                                                                                                                                                                                                                                                                                                                                                                                                                                                                                                                                  |                                      |                 |               |                 |             | - To manage nuisanc |                              |                            | e nuisance              |                                 |          |                                     |
| Risk assessed     |                                                                                                                                                                                                                                                                                                                                                                                                                                                                                                                                                                                                                                                                                                                                                                                                                                                                                                                                                                                                                                                                                                                                                                                                                                                                                                                                                                                                                                                                                                                                                                                                                                                                                                                                                                                                                                                                                                                                                                                                                                                                                                                                                                                                                       |                                      |                 |               |                 |             | Risk of h           | narm range                   |                            | Ri                      |                                 |          | 1                                   |
| Tree No (old tag) | Vegetation<br>type                                                                                                                                                                                                                                                                                                                                                                                                                                                                                                                                                                                                                                                                                                                                                                                                                                                                                                                                                                                                                                                                                                                                                                                                                                                                                                                                                                                                                                                                                                                                                                                                                                                                                                                                                                                                                                                                                                                                                                                                                                                                                                                                                                                                    | Species                              | No. of<br>stems | Height<br>(m) | Crown<br>spread | DBH<br>(cm) | Life stage          | Vitality                     | Physiological<br>Condition | Structural<br>Condition | Safe Life<br>Expectancy         | Access   | CAVAT value (£)/ Crown<br>area (m2) |
| T197 (n/a)        | Tree                                                                                                                                                                                                                                                                                                                                                                                                                                                                                                                                                                                                                                                                                                                                                                                                                                                                                                                                                                                                                                                                                                                                                                                                                                                                                                                                                                                                                                                                                                                                                                                                                                                                                                                                                                                                                                                                                                                                                                                                                                                                                                                                                                                                                  | 1 Tilia cordata<br>Small Leaved Lime | 1               | 15.0          | 8.5             | 45          | Mature              | Moderate                     | Fair                       | Fair                    | 20-40 yrs                       | Good     | £43991.29 / 56.74m2                 |

## Cambridge Terrace (No. of Trees: null)

| Site Features  | Targets                                                                                                                                                                                                             | Conditions                                                                                                                                                                                                                                                                                                                                                    |                                     | Survey date/ Surveyor |               |                                 |
|----------------|---------------------------------------------------------------------------------------------------------------------------------------------------------------------------------------------------------------------|---------------------------------------------------------------------------------------------------------------------------------------------------------------------------------------------------------------------------------------------------------------------------------------------------------------------------------------------------------------|-------------------------------------|-----------------------|---------------|---------------------------------|
|                | Car parking within falling distance of tree.<br>Footpath within crown spread.<br>Main drive within or adjacent to canopy.<br>Road within falling distance of tree.<br>Seating area within falling distance of tree. | Arboricultural work - Historic.<br>Base / stems obscured - Vegetation.<br>Buttresses / buttress roots - Major<br>adaptive growth / strong development.<br>Deadwood - Minor.<br>Epicormic growth - Base.<br>Fork - Weak with included bark.<br>Girdling roots - Minor.<br>Leaning trunk - Minor.<br>Root damage - Evident / observed.<br>Raised surface roots. |                                     | 7                     |               | 2023-08-29. /Matthew<br>Barker. |
| Recommendation | <ul> <li>Epicormic growth - Remove from base to allow<br/>inspection of base during annual inspections.</li> <li>Lift low canopy - Specified extent to 3 m over fo<br/>drive.</li> </ul>                            | Purpose of works                                                                                                                                                                                                                                                                                                                                              | - Necessary<br>- To manage nuisance | Safety Action<br>Date | 31/07/24      |                                 |
| Risk assessed  |                                                                                                                                                                                                                     |                                                                                                                                                                                                                                                                                                                                                               | Risk of harm range                  |                       | Risk category | 1                               |