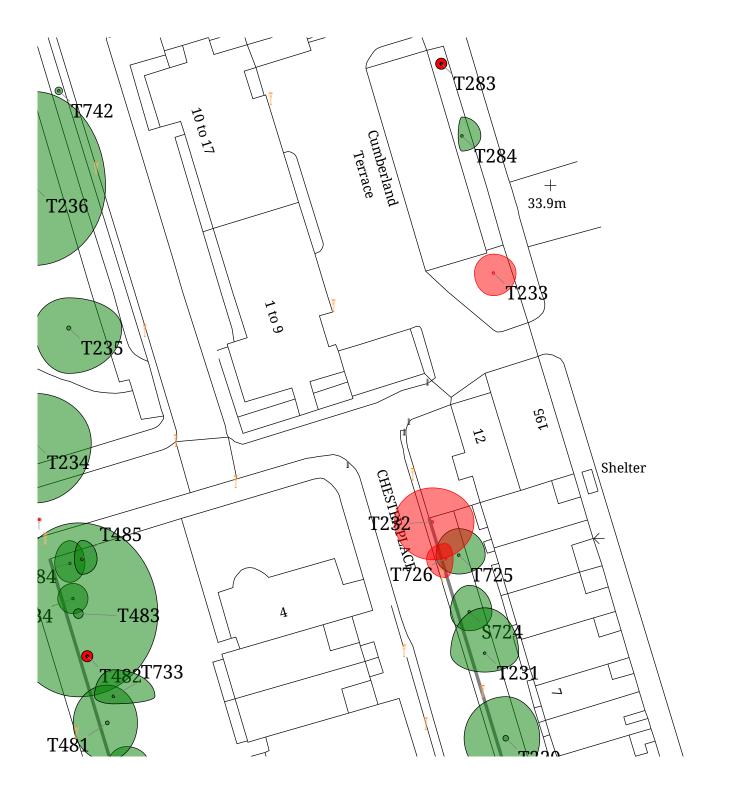

#### Chester Place

| Date:       | Drawn by: |
|-------------|-----------|
| 4/10/2023   | EB        |
| Drawing No: | Scale:    |
| 200944      | 1:500@A4  |

## Chester Place (No. of Trees: null)

| Tree No (old tag)                                                                       | Vegetation<br>type | Species                       | No. of stems                                                                                                        | Height<br>(m)                                              | Crown<br>spread                | DBH<br>(cm) | Life stage   | Vitality | Physiological<br>Condition |                                 | Safe Life<br>Expectancy | Access            | CAVAT value (£)/ Crown<br>area (m2) |
|-----------------------------------------------------------------------------------------|--------------------|-------------------------------|---------------------------------------------------------------------------------------------------------------------|------------------------------------------------------------|--------------------------------|-------------|--------------|----------|----------------------------|---------------------------------|-------------------------|-------------------|-------------------------------------|
| T232 (n/a)                                                                              | Tree               | Cerasus avium     Wild Cherry | 1                                                                                                                   | 10.0                                                       | 7.0                            | 30          | Early Mature | Moderate | Fair                       | Fair                            | 20-40 yrs               | Good              | £19551.69 / 38.48m2                 |
| Site Features                                                                           |                    | Targets                       |                                                                                                                     | Condi                                                      | tions                          |             |              |          | Survey date/ Surveyor      |                                 |                         |                   |                                     |
| Tree on bank.                                                                           | Main drive within  |                               | Buttresses<br>adaptive<br>developme<br>Deadwood<br>Fork - We<br>Form - Lov<br>Ivy or clim<br>Pruning w<br>Pruning w | s / buttre<br>growth<br>ent.<br>d - Minor.<br>ak with incl | uded bark.<br>storic.<br>cent. |             | W3W: 232     |          |                            | 2023-08-29. /Matthew<br>Barker. |                         |                   |                                     |
| Recommendation - Lift low canopy - Specified extent to 3 m over road edge/ car parking. |                    |                               |                                                                                                                     |                                                            |                                |             |              | of works | - To manag                 | e nuisance                      |                         | ty Action<br>Date |                                     |
| Risk assessed                                                                           |                    |                               |                                                                                                                     | Risk of h                                                  | arm range                      |             |              | Risk     | category                   | 2                               |                         |                   |                                     |

## Chester Place (No. of Trees: null)

| Tree No (old tag)                 | Vegetation<br>type                    | Species                                                                                           | No. of<br>stems                                                                                                         | Height (m)                                                                                                                         | Crown<br>spread                                                 | DBH<br>(cm)                 | Life stage                      | Vitality  | Physiological<br>Condition | Structural<br>Condition         |           | Access            | CAVAT value (£)/ Crown<br>area (m2) |
|-----------------------------------|---------------------------------------|---------------------------------------------------------------------------------------------------|-------------------------------------------------------------------------------------------------------------------------|------------------------------------------------------------------------------------------------------------------------------------|-----------------------------------------------------------------|-----------------------------|---------------------------------|-----------|----------------------------|---------------------------------|-----------|-------------------|-------------------------------------|
| T233 (n/a)                        | Tree                                  | Amelanchier sp.     Snowy Mespilus                                                                | 1                                                                                                                       | 6.5                                                                                                                                | 5.0                                                             | 15                          | Early Mature                    | Moderate  | Fair                       | Fair                            | 20-40 yrs | Good              | £4887.92 / 19.63m2                  |
| Site Features                     |                                       | Targets                                                                                           |                                                                                                                         | Condi                                                                                                                              | tions                                                           |                             |                                 |           | Survey date/ Surveyor      |                                 |           |                   |                                     |
| Tree in hard surface or tree pit. | Building within of Wall or fence with | falling distance of tree.<br>crown spread.<br>thin crown spread.<br>pint within falling distance. | wire / tree<br>Foliar / bu<br>Fork - We<br>High Prun<br>Leaning tr<br>Physiologi<br>Root suck<br>Root pla<br>(suspected | growth ent.  nflict - Strue.  d damage ak with incled - Recen unk - Minor ical stress - er growth.  ate moved stablilis impact - F | ucture / bou<br>Unconfirme<br>uded bark.<br>t.<br>:<br>Drought. | oderate undary / ed. Recent | Browning/yell-<br>(see media).V |           | spected                    | 2023-08-29. /Matthew<br>Barker. |           |                   |                                     |
| Recommendation                    | - Prune from a                        | djacent structure to clear building                                                               | by 0.5 m.                                                                                                               |                                                                                                                                    |                                                                 |                             | Purpose                         | of works  | - To manag                 | e nuisance                      |           | ty Action<br>Date |                                     |
| Risk assessed                     |                                       |                                                                                                   |                                                                                                                         |                                                                                                                                    |                                                                 |                             |                                 | arm range |                            |                                 | Risk      | category          | 2                                   |

# Chester Place (No. of Trees: null)

| Tree No (old tag)                                                | Vegetation type                                                             | Species                                                                                                            | No. of stems                                                                                                                                                                                                                                                                                       | Height<br>(m)                         | Crown<br>spread | DBH<br>(cm) | Life stage                                               | Vitality                        | Physiologica<br>Condition       | Structural<br>Condition | Safe Life<br>Expectancy | Access | CAVAT value (£)/ Crown area (m2) |
|------------------------------------------------------------------|-----------------------------------------------------------------------------|--------------------------------------------------------------------------------------------------------------------|----------------------------------------------------------------------------------------------------------------------------------------------------------------------------------------------------------------------------------------------------------------------------------------------------|---------------------------------------|-----------------|-------------|----------------------------------------------------------|---------------------------------|---------------------------------|-------------------------|-------------------------|--------|----------------------------------|
| T726 (n/a)                                                       | Tree                                                                        | Cerasus subhirtella     Winter Flowering Cherry                                                                    | 1                                                                                                                                                                                                                                                                                                  | 6.0                                   | 4.0             | 11          | Early Mature                                             | Moderate                        | Fair                            | Fair                    | 20-40 yrs               | Good   | £2628.62 / 12.57m2               |
| Site Features                                                    |                                                                             | Targets                                                                                                            |                                                                                                                                                                                                                                                                                                    | Condi                                 | tions           |             |                                                          | Survey date/ Surveyor           |                                 |                         |                         |        |                                  |
| Underground<br>services within<br>crown spread.<br>Tree on bank. | Footpath within<br>Car parking beld<br>Wall or fence wi<br>Street lamp with | Base / ste Buttresses adaptive developme Deadwood Form - Loi Ivy or clim Leaning tr Pruning w Rubbing li Unbalance | s / buttre<br>growth<br>ent.<br>d - Minor.<br>w canopy.<br>bing plant.<br>unk - Minor<br>ounds - Re<br>mbs.<br>ed crown - I                                                                                                                                                                        | ed - Vegeta<br>ss roots<br>/ n        |                 | W3W: No tag |                                                          | 2023-08-29. /Matthew<br>Barker. |                                 |                         |                         |        |                                  |
| Recommendation                                                   | - Lift low canop<br>parking.                                                | oy - Specified extent to 3 m over r                                                                                |                                                                                                                                                                                                                                                                                                    | Purpose of works - To manage nuisance |                 |             |                                                          |                                 | ty Action<br>Date               |                         |                         |        |                                  |
| Risk assessed                                                    | ssed                                                                        |                                                                                                                    |                                                                                                                                                                                                                                                                                                    |                                       |                 |             |                                                          | arm range                       | 2                               |                         |                         |        |                                  |
| Tree No (old tag)                                                | Vegetation<br>type                                                          | Species                                                                                                            | No. of stems                                                                                                                                                                                                                                                                                       | Height<br>(m)                         | Crown<br>spread | DBH<br>(cm) | Life stage                                               | Vitality                        | Physiologica<br>Condition       | Structural<br>Condition |                         | Access | CAVAT value (£)/ Crown area (m2) |
| T726 (n/a)                                                       | Tree                                                                        | Cerasus subhirtella     Winter Flowering Cherry                                                                    | 1                                                                                                                                                                                                                                                                                                  | 6.0                                   | 4.0             | 11          | Early Mature                                             | Moderate                        | Fair                            | Fair                    | 20-40 yrs               | Good   | £2628.62 / 12.57m2               |
| Site Features                                                    |                                                                             | Targets                                                                                                            |                                                                                                                                                                                                                                                                                                    | Condi                                 | tions           |             |                                                          |                                 | Survey date/ Surveyor           |                         |                         |        |                                  |
| Underground<br>services within<br>crown spread.<br>Tree on bank. |                                                                             |                                                                                                                    | Arboricultural work - Recent. Base / stems obscured - Vegetation. Buttresses / buttress roots - Minor adaptive growth / moderate development. Deadwood - Minor. Form - Low canopy. Ivy or climbing plant. Leaning trunk - Minor. Pruning wounds - Recent. Rubbing limbs. Unbalanced crown - Minor. |                                       |                 |             | W3W: No tag                                              |                                 | 2023-08-29. /Matthew<br>Barker. |                         |                         |        |                                  |
| Recommendation                                                   | - Lift low canopy - Specified extent to 3 m over road edge/ car parking.    |                                                                                                                    |                                                                                                                                                                                                                                                                                                    |                                       |                 |             | Purpose of works - To manage nuisance Safety Action Date |                                 |                                 |                         |                         |        |                                  |
| Risk assessed                                                    |                                                                             |                                                                                                                    | Risk of harm range Risk category                                                                                                                                                                                                                                                                   |                                       |                 |             |                                                          |                                 | 2                               |                         |                         |        |                                  |