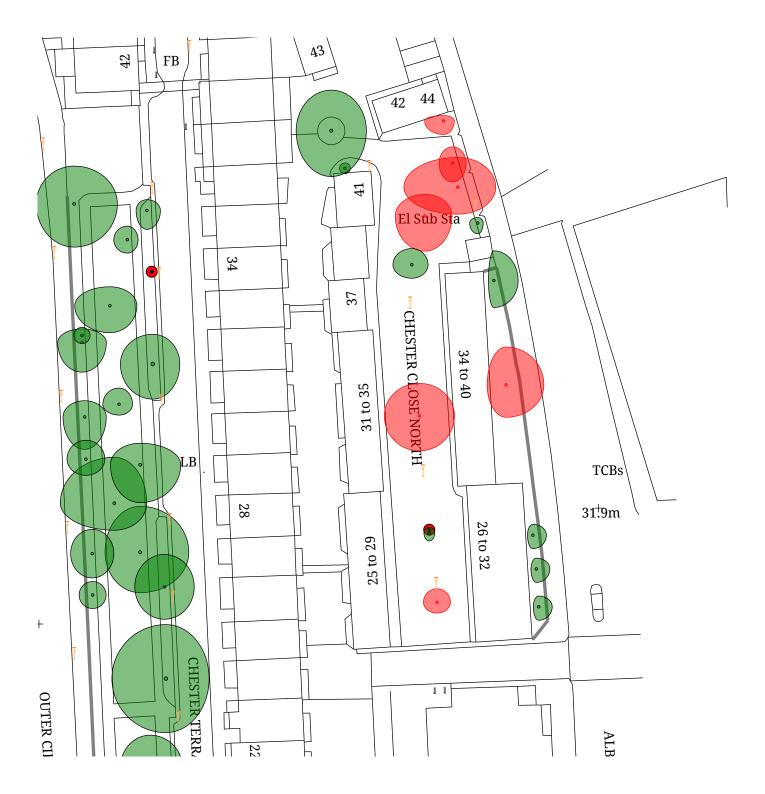

200944 - Crown Estate Paving Commission (MASTER)

Title:

Det

Client: CEPC Project: **Chester Close North** D

| 200944      | 1:700@A4  |
|-------------|-----------|
| Drawing No: | Scale:    |
| 4/10/2023   | EB        |
| Date:       | Drawn by: |