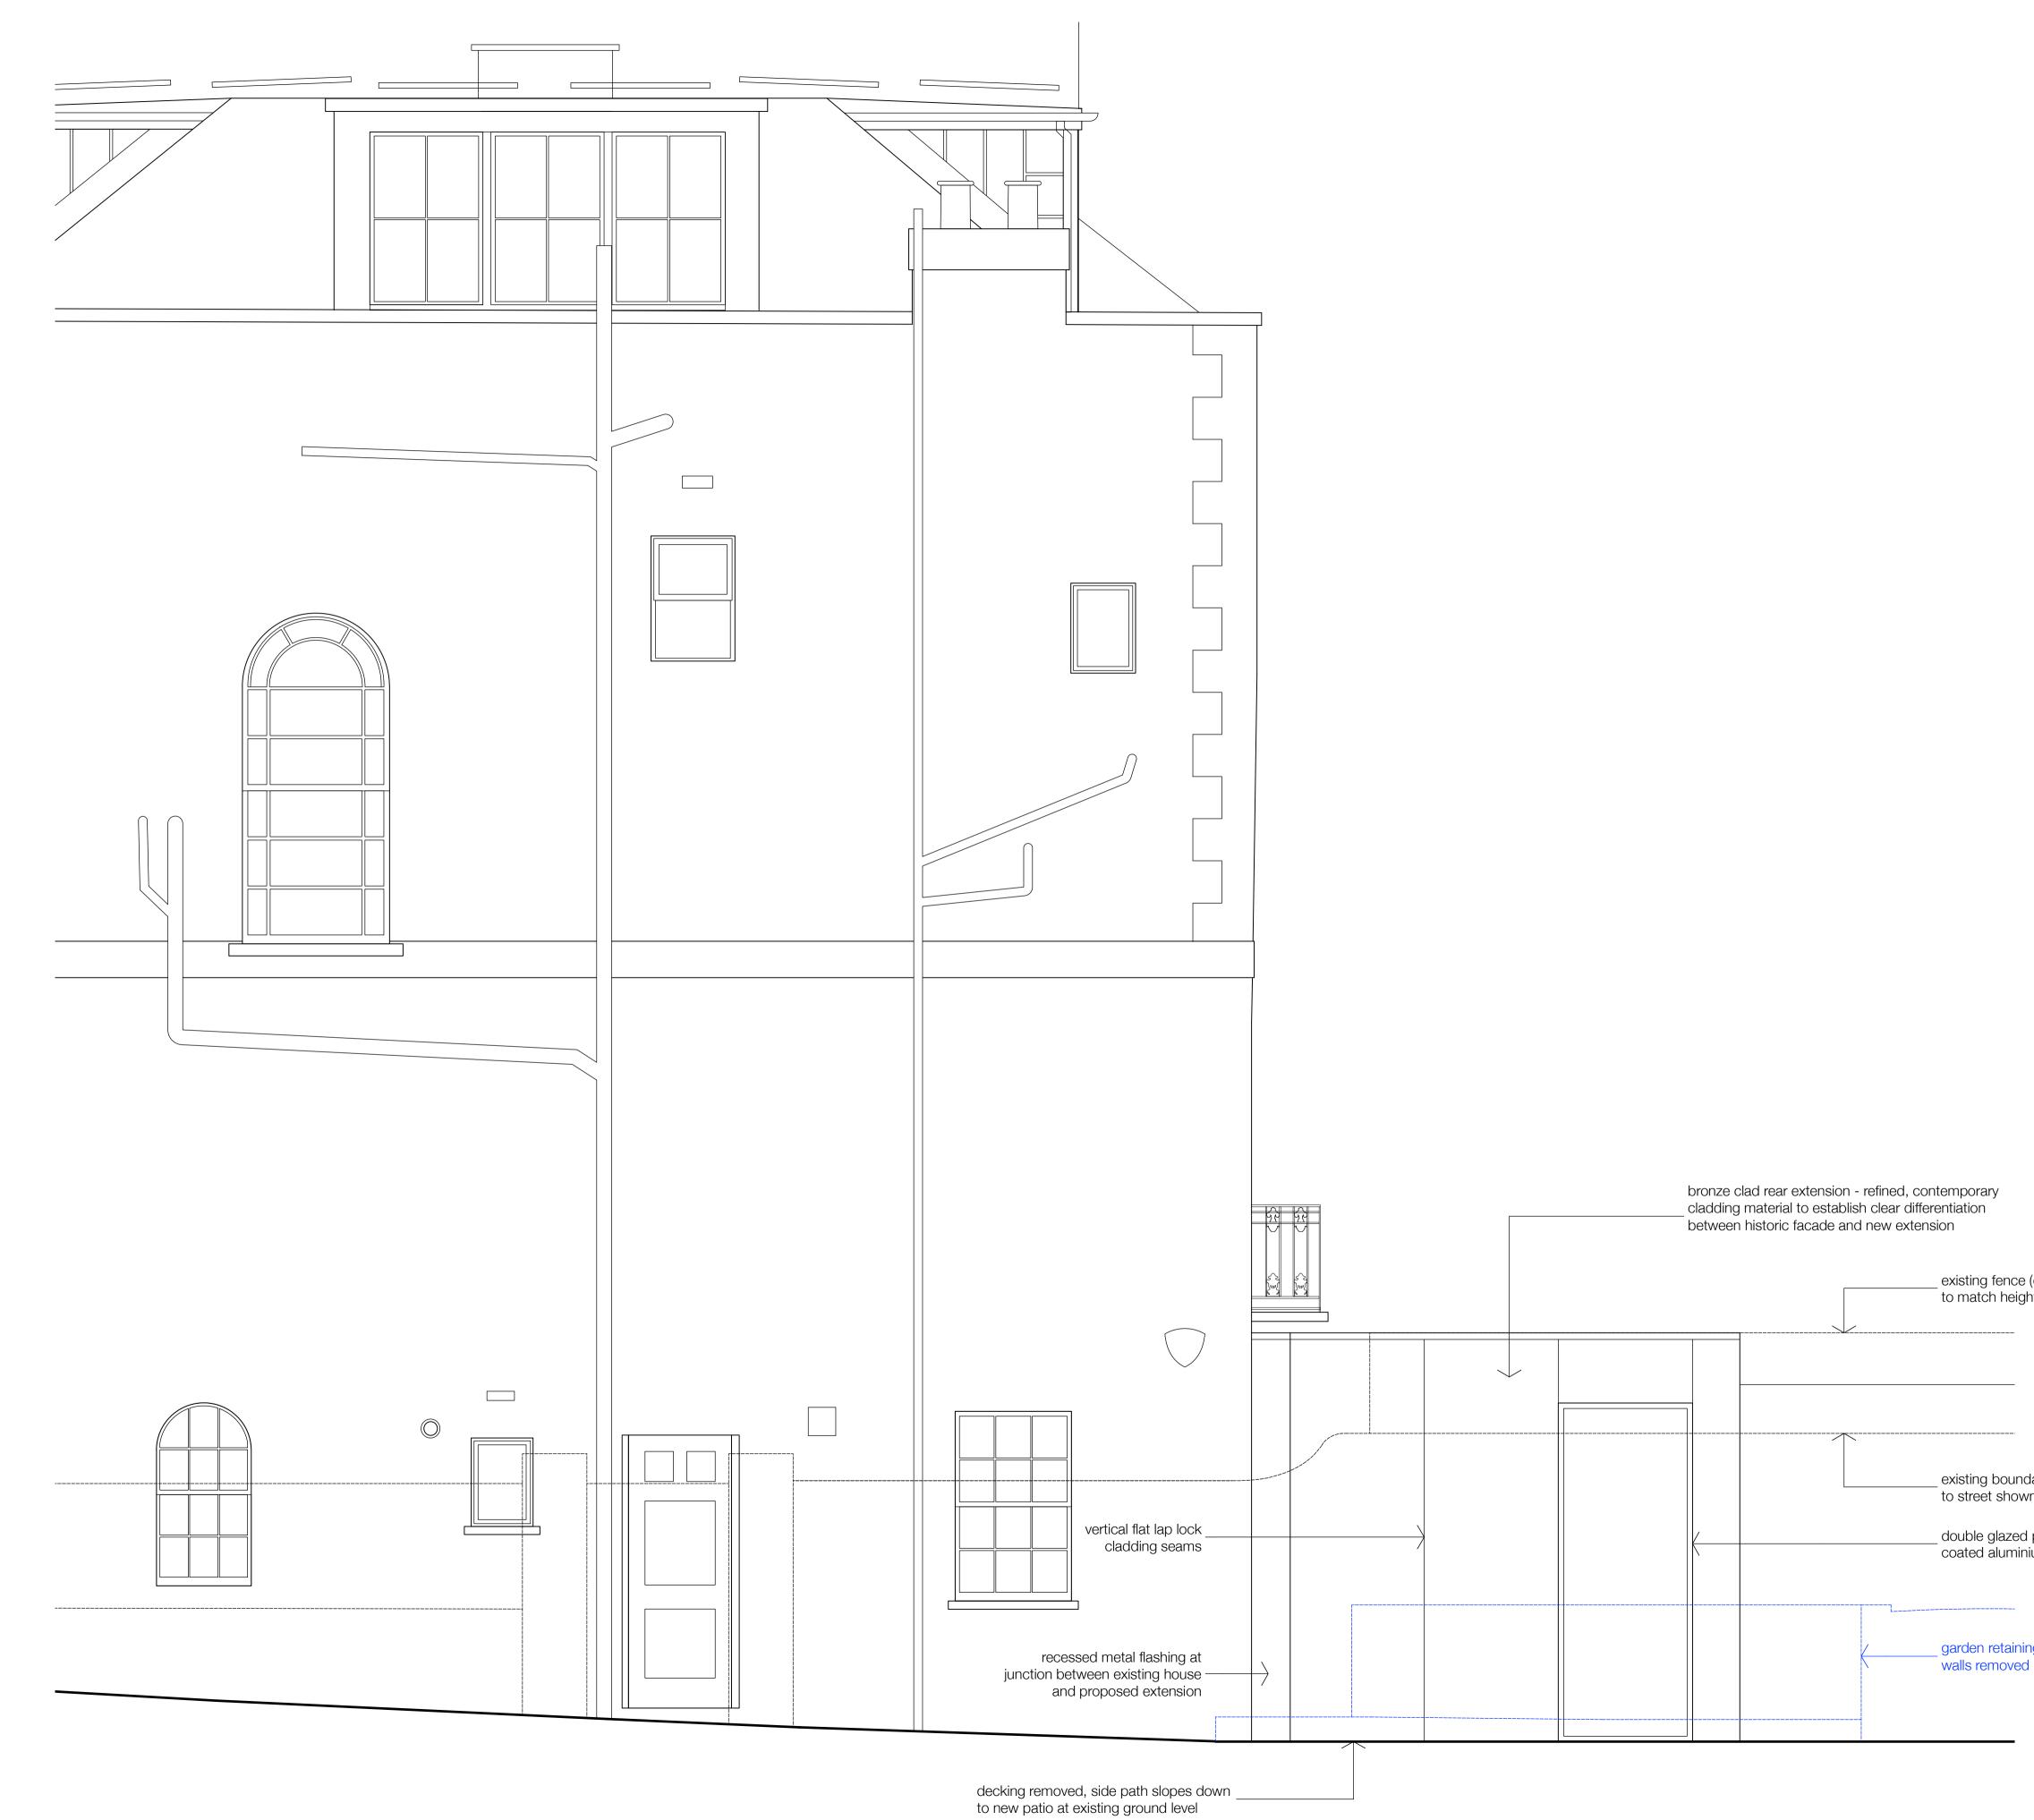

| Copyright STUDIOCARVER Ltd. Registered Office: 37 Alfred Place, London WC1E 7DP Registered in England and Wales No. 7666682                                                                                                              |                                                                                               |          |
|------------------------------------------------------------------------------------------------------------------------------------------------------------------------------------------------------------------------------------------|-----------------------------------------------------------------------------------------------|----------|
| No implied license exists. This drawing should not be used to calculate areas for the<br>purpose of valuations. All dimensions to be checked on site by contractor and such<br>dimensions to be their responsibility. When in doubt ask. |                                                                                               |          |
| All work must comply with relevant British Standards and Building Regulation requirements. Drawing errors and omissions to be reported to architect immediately.                                                                         |                                                                                               |          |
| revisions                                                                                                                                                                                                                                |                                                                                               |          |
|                                                                                                                                                                                                                                          | FOR PLANNING                                                                                  | 03.03.23 |
| А                                                                                                                                                                                                                                        | <ul> <li>Existing fence atop boundary wall raised<br/>to match height of extension</li> </ul> | 15.08.23 |

- Cladding seams detailed

14.09.23

## Demolition / removal scale 0 0.5 2.5m 1 FOR PLANNING client Max Neuberger + Sarah Woodland scale 1:50 @ A3 project 13 Eton Villas drawing title Proposed Side Elevation - Extension

rev

В

## STUDIO**CARVER**

37 Alfred Place London WC1E 7DP

2301\_PL\_203

drawing no

T: 020 7096 1257 E: mail@studiocarver.co.uk W: www.studiocarver.co.uk

\_\_ existing fence (dashed) raised to match height of extension

\_ double glazed powder coated aluminium window

\_ existing boundary wall to street shown dashed

\_garden retaining