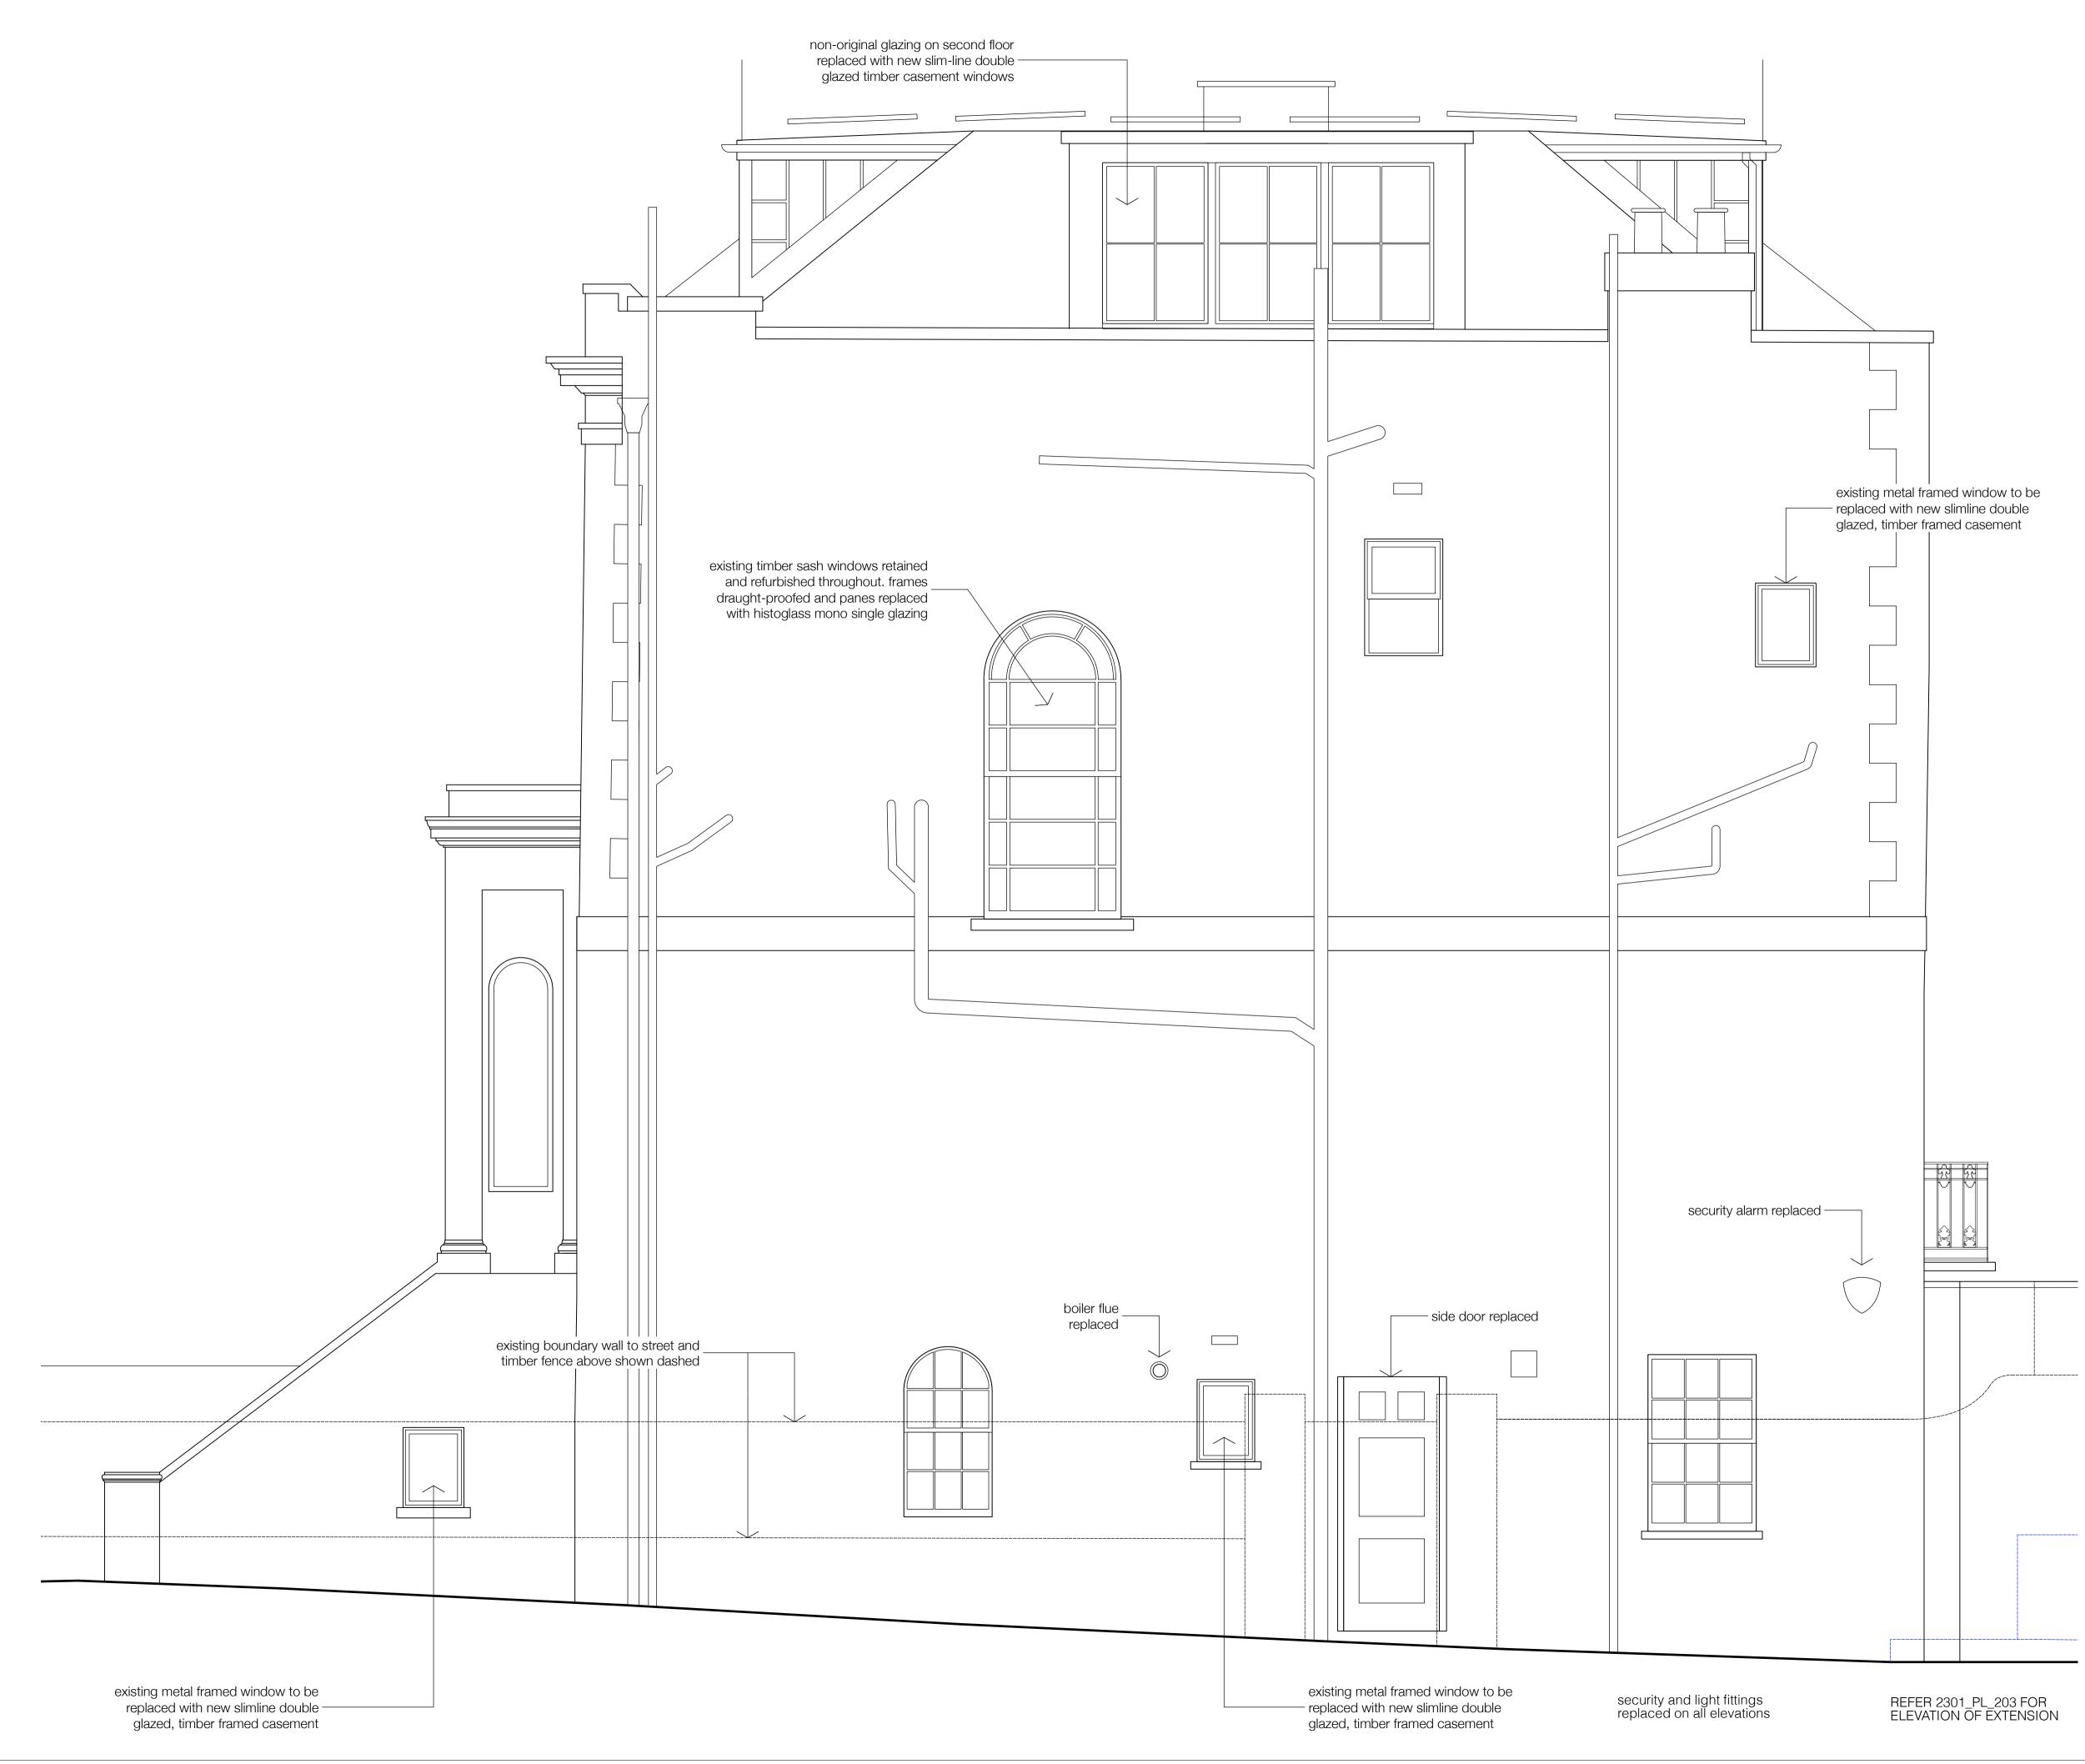

Copyright STUDIOCARVER Ltd. Registered Office: 37 Alfred Place, London WC1E 7DP Registered in England and Wales No. 7666682 No implied license exists. This drawing should not be used to calculate areas for the purpose of valuations. All dimensions to be checked on site by contractor and such dimensions to be their responsibility. When in doubt ask. All work must comply with relevant British Standards and Building Regulation requirements. Drawing errors and omissions to be reported to architect immediately. revisions FOR PLANNING 03.03.23 Existing timber sash windows retained and repaired
Non-original glazing on second floor replaced with new slim-line double glazed timber casement windows 05.07.23 Existing fence atop boundary wall raised to match height of extension 15.08.23 14.09.23 - Cladding seams detailed

## Max Neuberger + Sarah Woodland scale 1:50 @ A3 project 13 Eton Villas drawing title Proposed Side Elevation drawing no rev 2301\_PL\_202 С