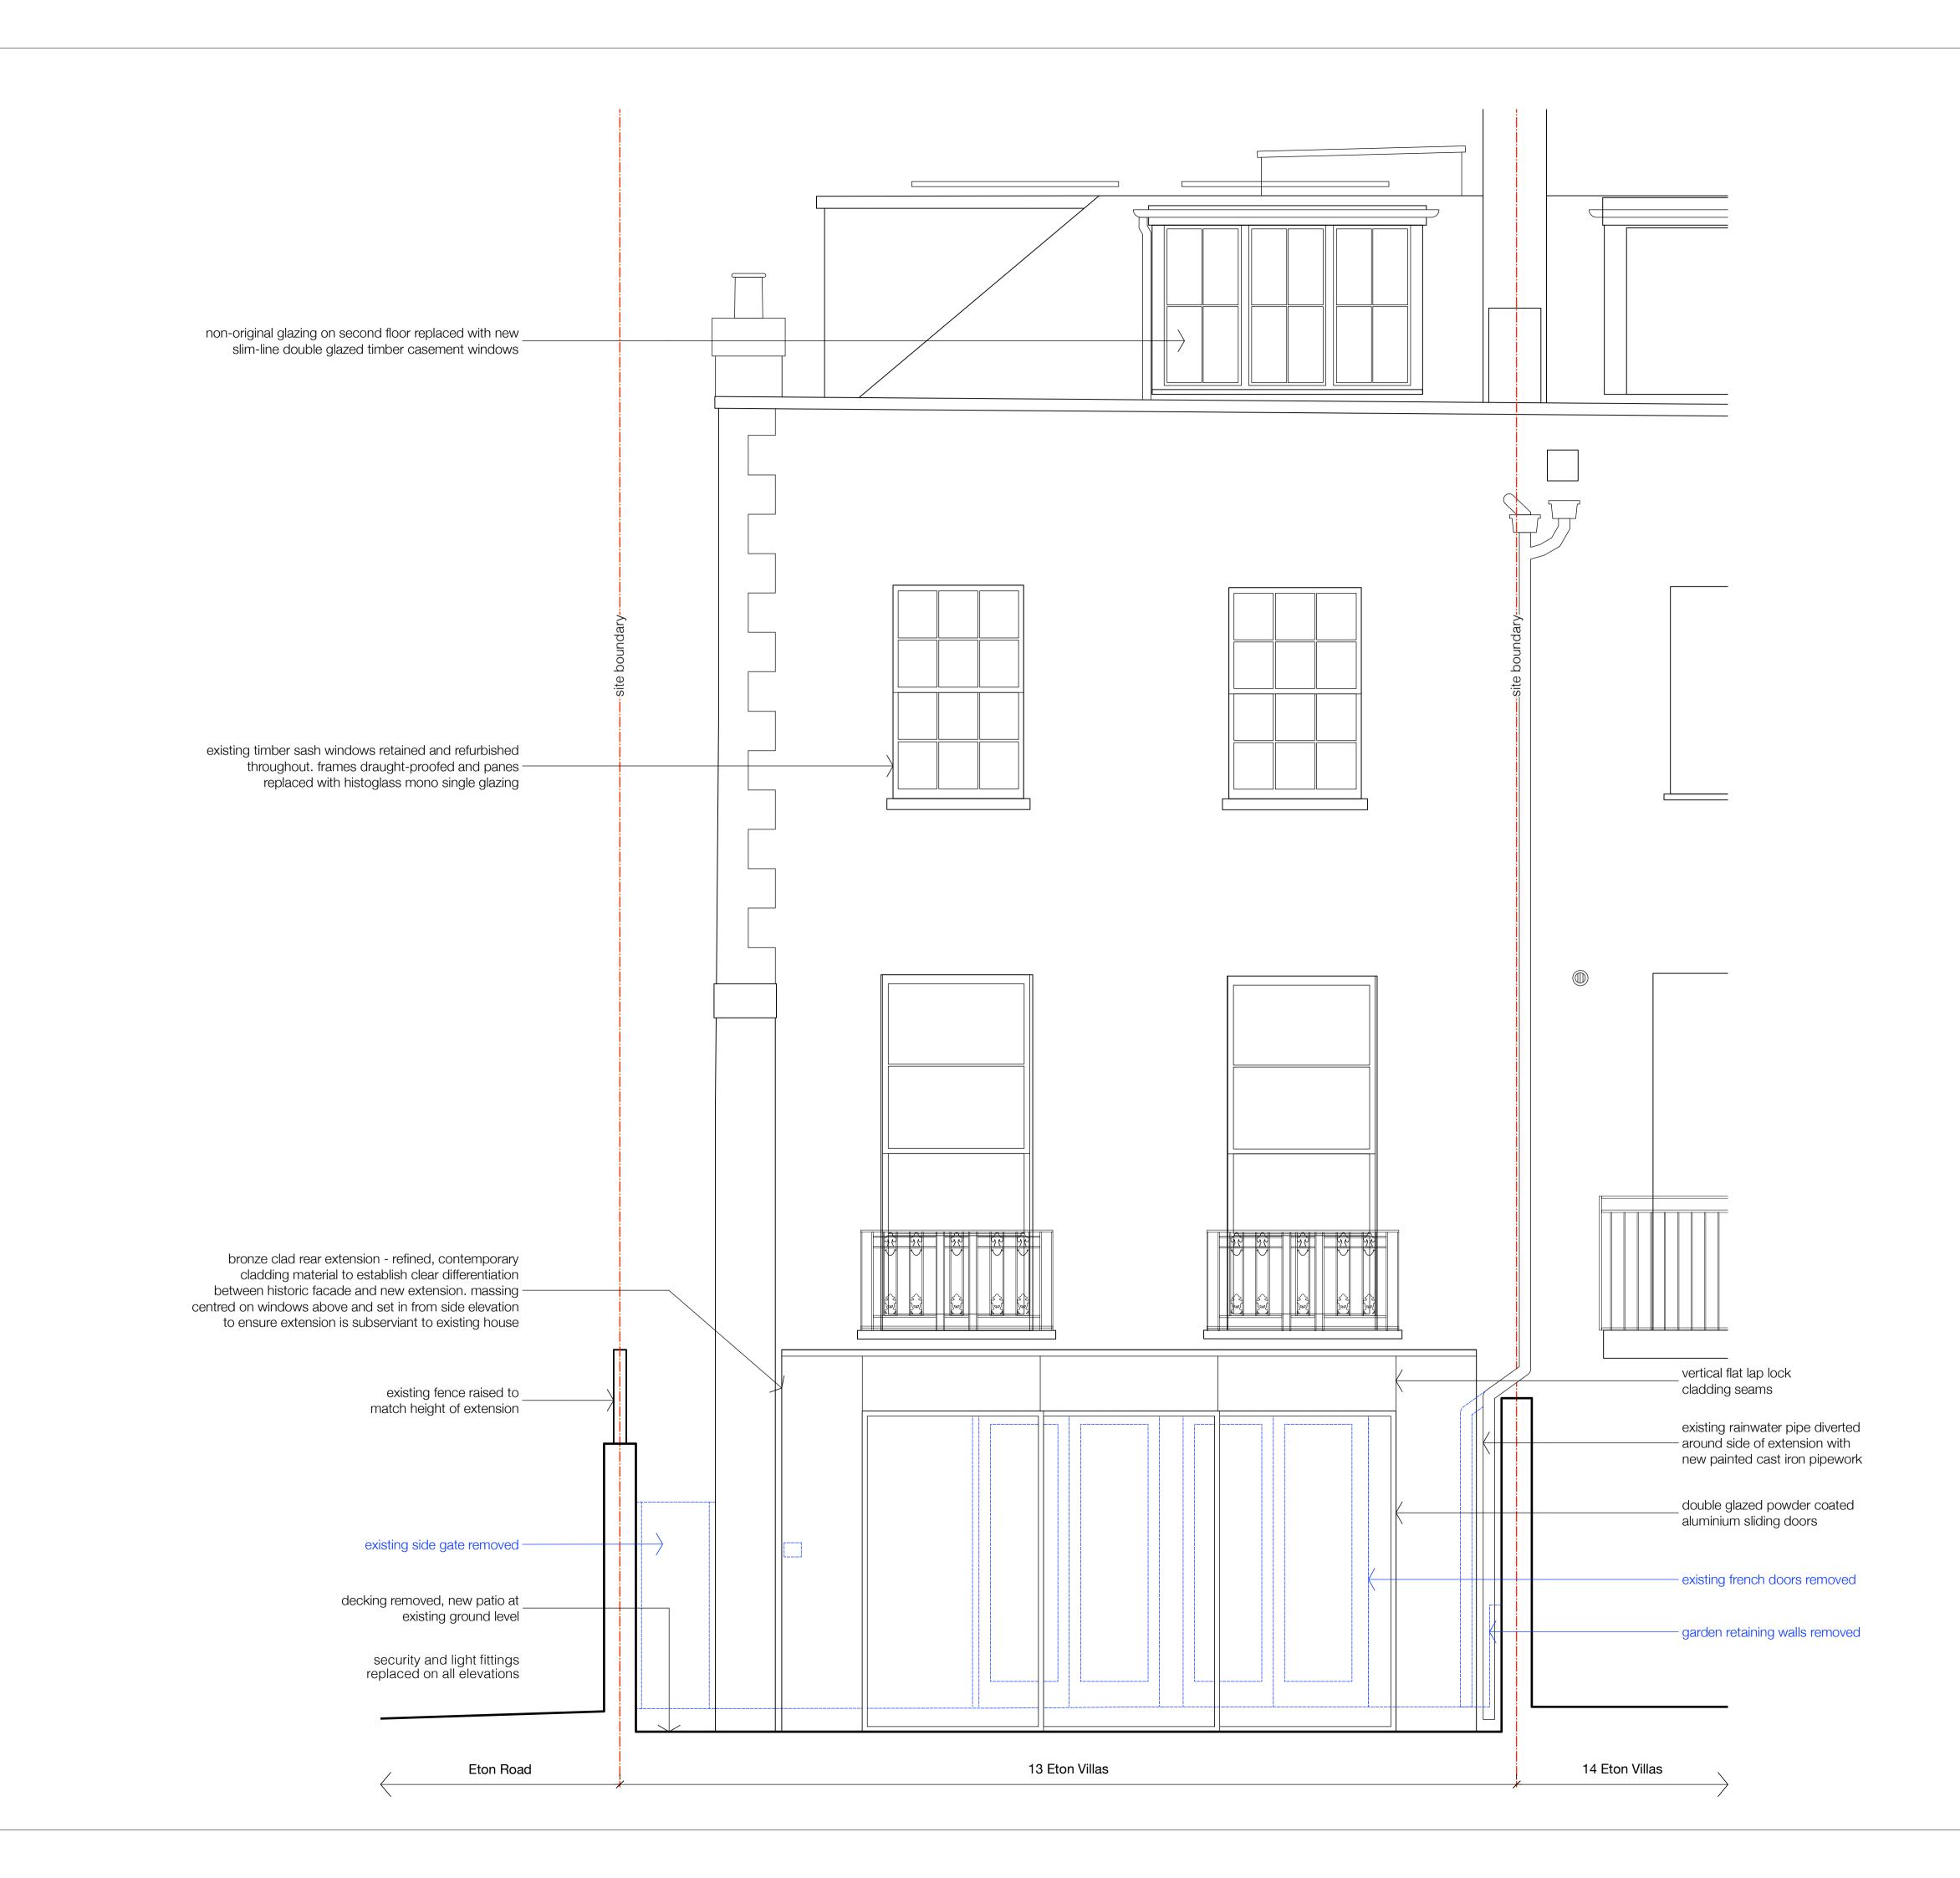

| requirement                                                                        | icense exists. This drawing should not be used<br>valuations. All dimensions to be checked on sit<br>to be their responsibility. When in doubt ask.<br>st comply with relevant British Standards and I<br>s. Drawing errors and omissions to be reporte | Building Regulation |
|------------------------------------------------------------------------------------|---------------------------------------------------------------------------------------------------------------------------------------------------------------------------------------------------------------------------------------------------------|---------------------|
| revisions                                                                          |                                                                                                                                                                                                                                                         |                     |
|                                                                                    | FOR PLANNING                                                                                                                                                                                                                                            | 03.0                |
| A                                                                                  | - Existing timber sash windows retained                                                                                                                                                                                                                 | 05.0                |
|                                                                                    | <ul> <li>Non-original glazing on second floor<br/>replaced with new slim-line double glazed<br/>timber casement windows</li> </ul>                                                                                                                      |                     |
| В                                                                                  | <ul> <li>Existing fence atop boundary wall raise<br/>to match height of extension</li> </ul>                                                                                                                                                            | d 15.0              |
| С                                                                                  | - Cladding seams detailed                                                                                                                                                                                                                               | 14.0                |
|                                                                                    |                                                                                                                                                                                                                                                         |                     |
|                                                                                    |                                                                                                                                                                                                                                                         |                     |
|                                                                                    |                                                                                                                                                                                                                                                         |                     |
|                                                                                    |                                                                                                                                                                                                                                                         |                     |
|                                                                                    |                                                                                                                                                                                                                                                         |                     |
|                                                                                    |                                                                                                                                                                                                                                                         |                     |
|                                                                                    |                                                                                                                                                                                                                                                         |                     |
|                                                                                    |                                                                                                                                                                                                                                                         |                     |
|                                                                                    |                                                                                                                                                                                                                                                         |                     |
|                                                                                    |                                                                                                                                                                                                                                                         |                     |
|                                                                                    |                                                                                                                                                                                                                                                         |                     |
|                                                                                    |                                                                                                                                                                                                                                                         |                     |
| key                                                                                |                                                                                                                                                                                                                                                         |                     |
|                                                                                    | Demolition / removal                                                                                                                                                                                                                                    |                     |
|                                                                                    |                                                                                                                                                                                                                                                         |                     |
|                                                                                    |                                                                                                                                                                                                                                                         |                     |
|                                                                                    |                                                                                                                                                                                                                                                         |                     |
| scale                                                                              |                                                                                                                                                                                                                                                         |                     |
|                                                                                    | 0.5 1                                                                                                                                                                                                                                                   | <br>2 2.5m          |
|                                                                                    |                                                                                                                                                                                                                                                         | 2 2.5m              |
| scale                                                                              | 0.5 1                                                                                                                                                                                                                                                   | 2 2.5m              |
| 0<br>Client                                                                        | 0.5 1                                                                                                                                                                                                                                                   | 2 2.5m              |
| client<br>Max Neu<br>scale<br>1:50 @ A                                             | DR PLAN                                                                                                                                                                                                                                                 | 2 2.5m              |
| o<br>client<br>Max Neu<br>scale                                                    | DR PLAN<br>uberger + Sarah Woodland<br>A3<br>Villas                                                                                                                                                                                                     |                     |
| o<br>client<br>Max Neu<br>scale<br>1:50 @ A<br>project<br>13 Eton<br>drawing title | DR PLAN<br>uberger + Sarah Woodland<br>A3<br>Villas                                                                                                                                                                                                     |                     |