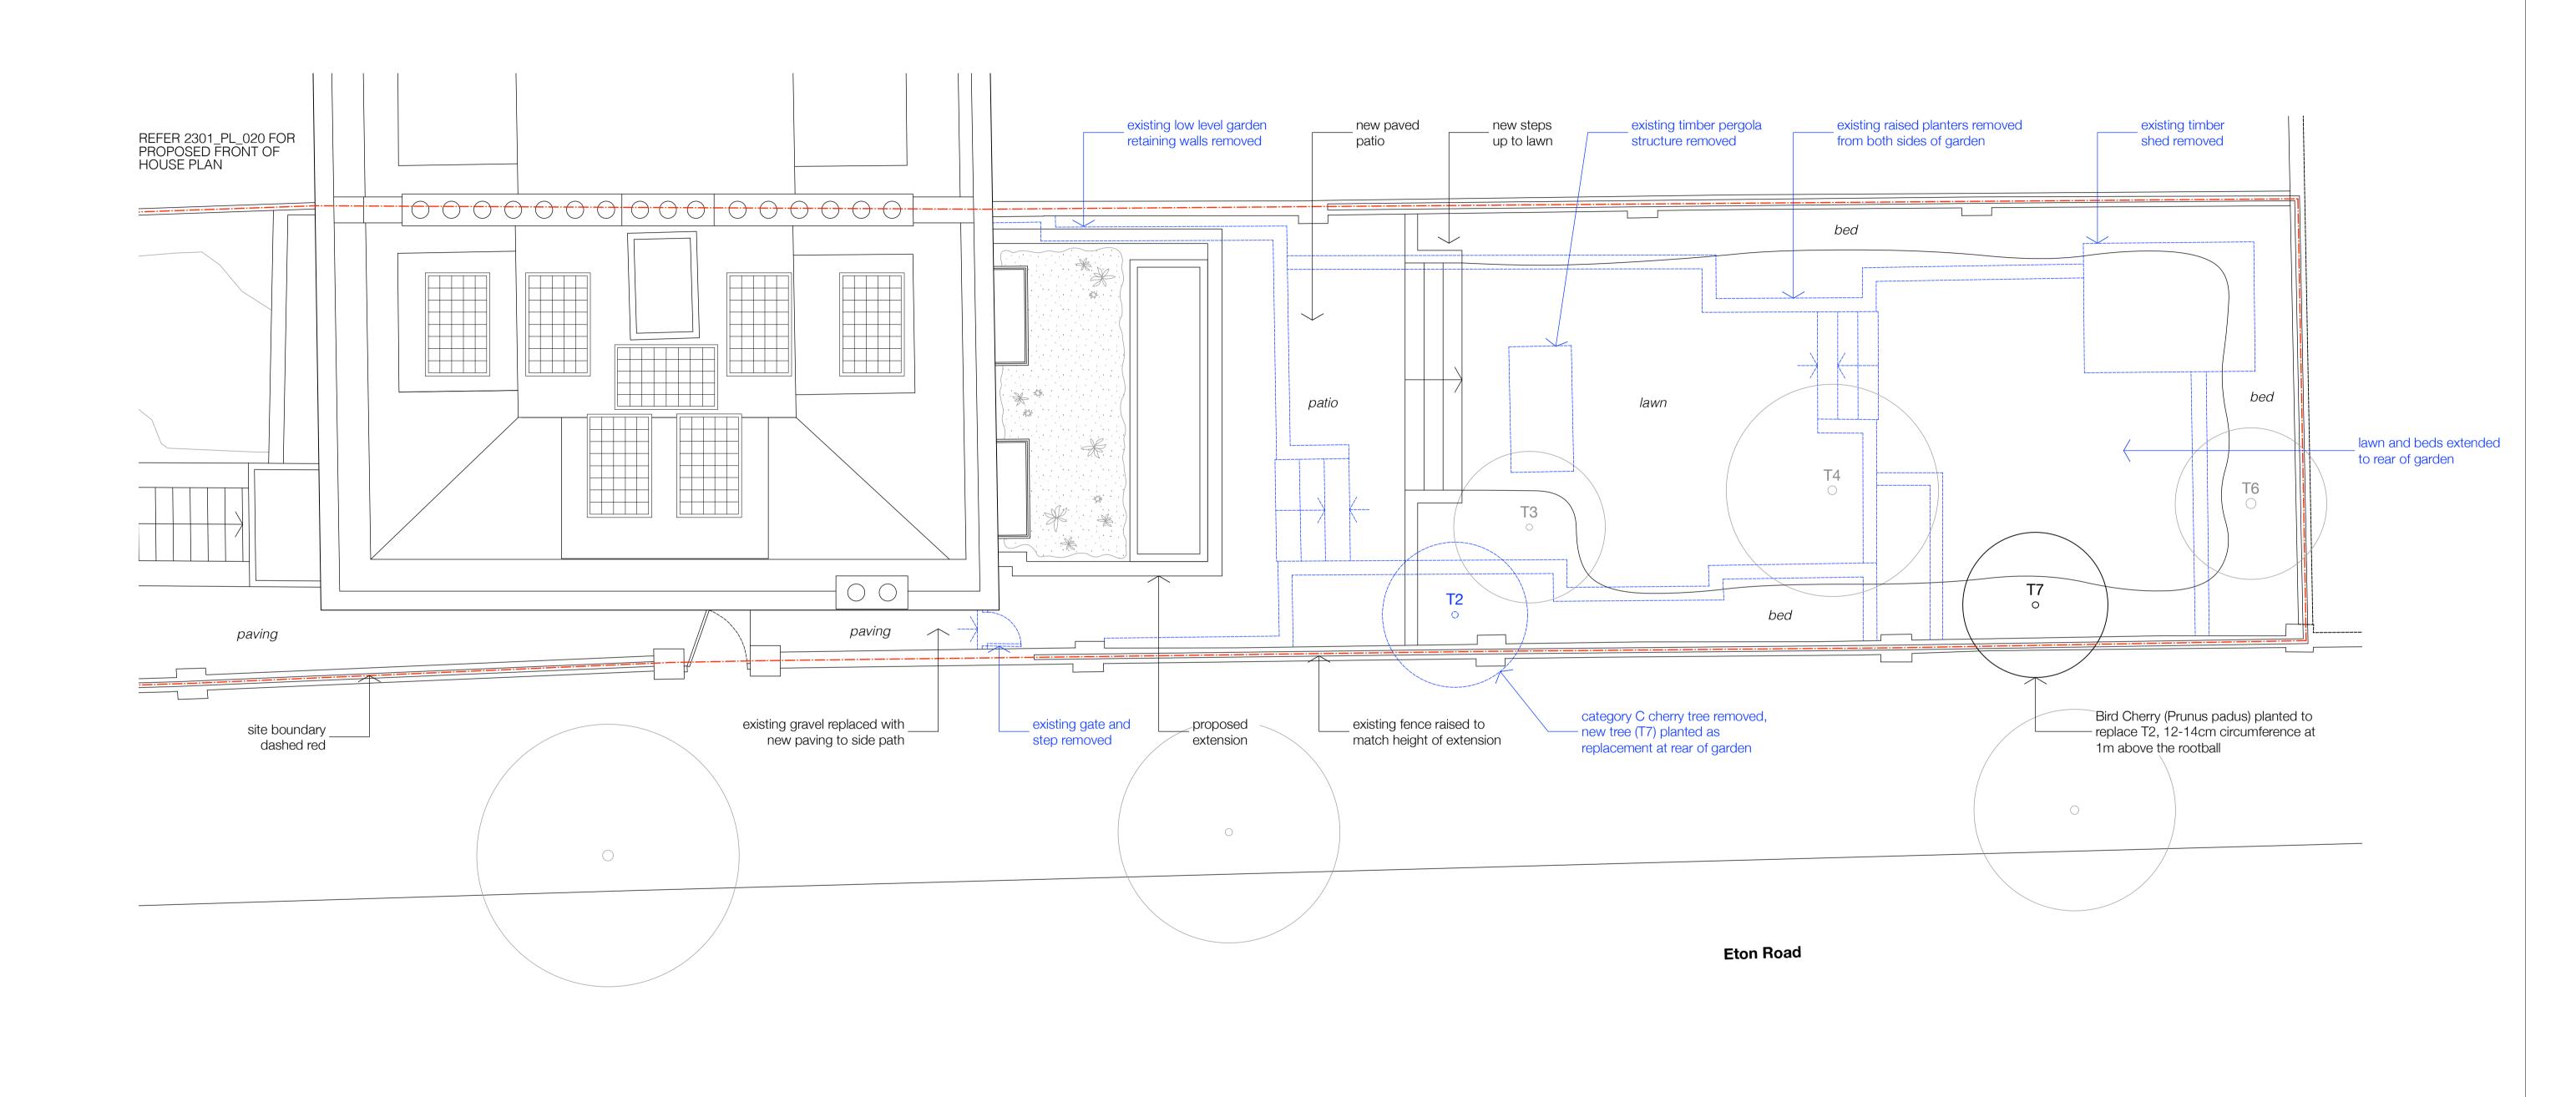

client Max Neuberger + Sarah W scale 1:100 @ A3 project 13 Eton Villas drawing title Proposed Site Plan - Rear drawing no 2301\_PL\_021

Demolition / removal

key

5m

4