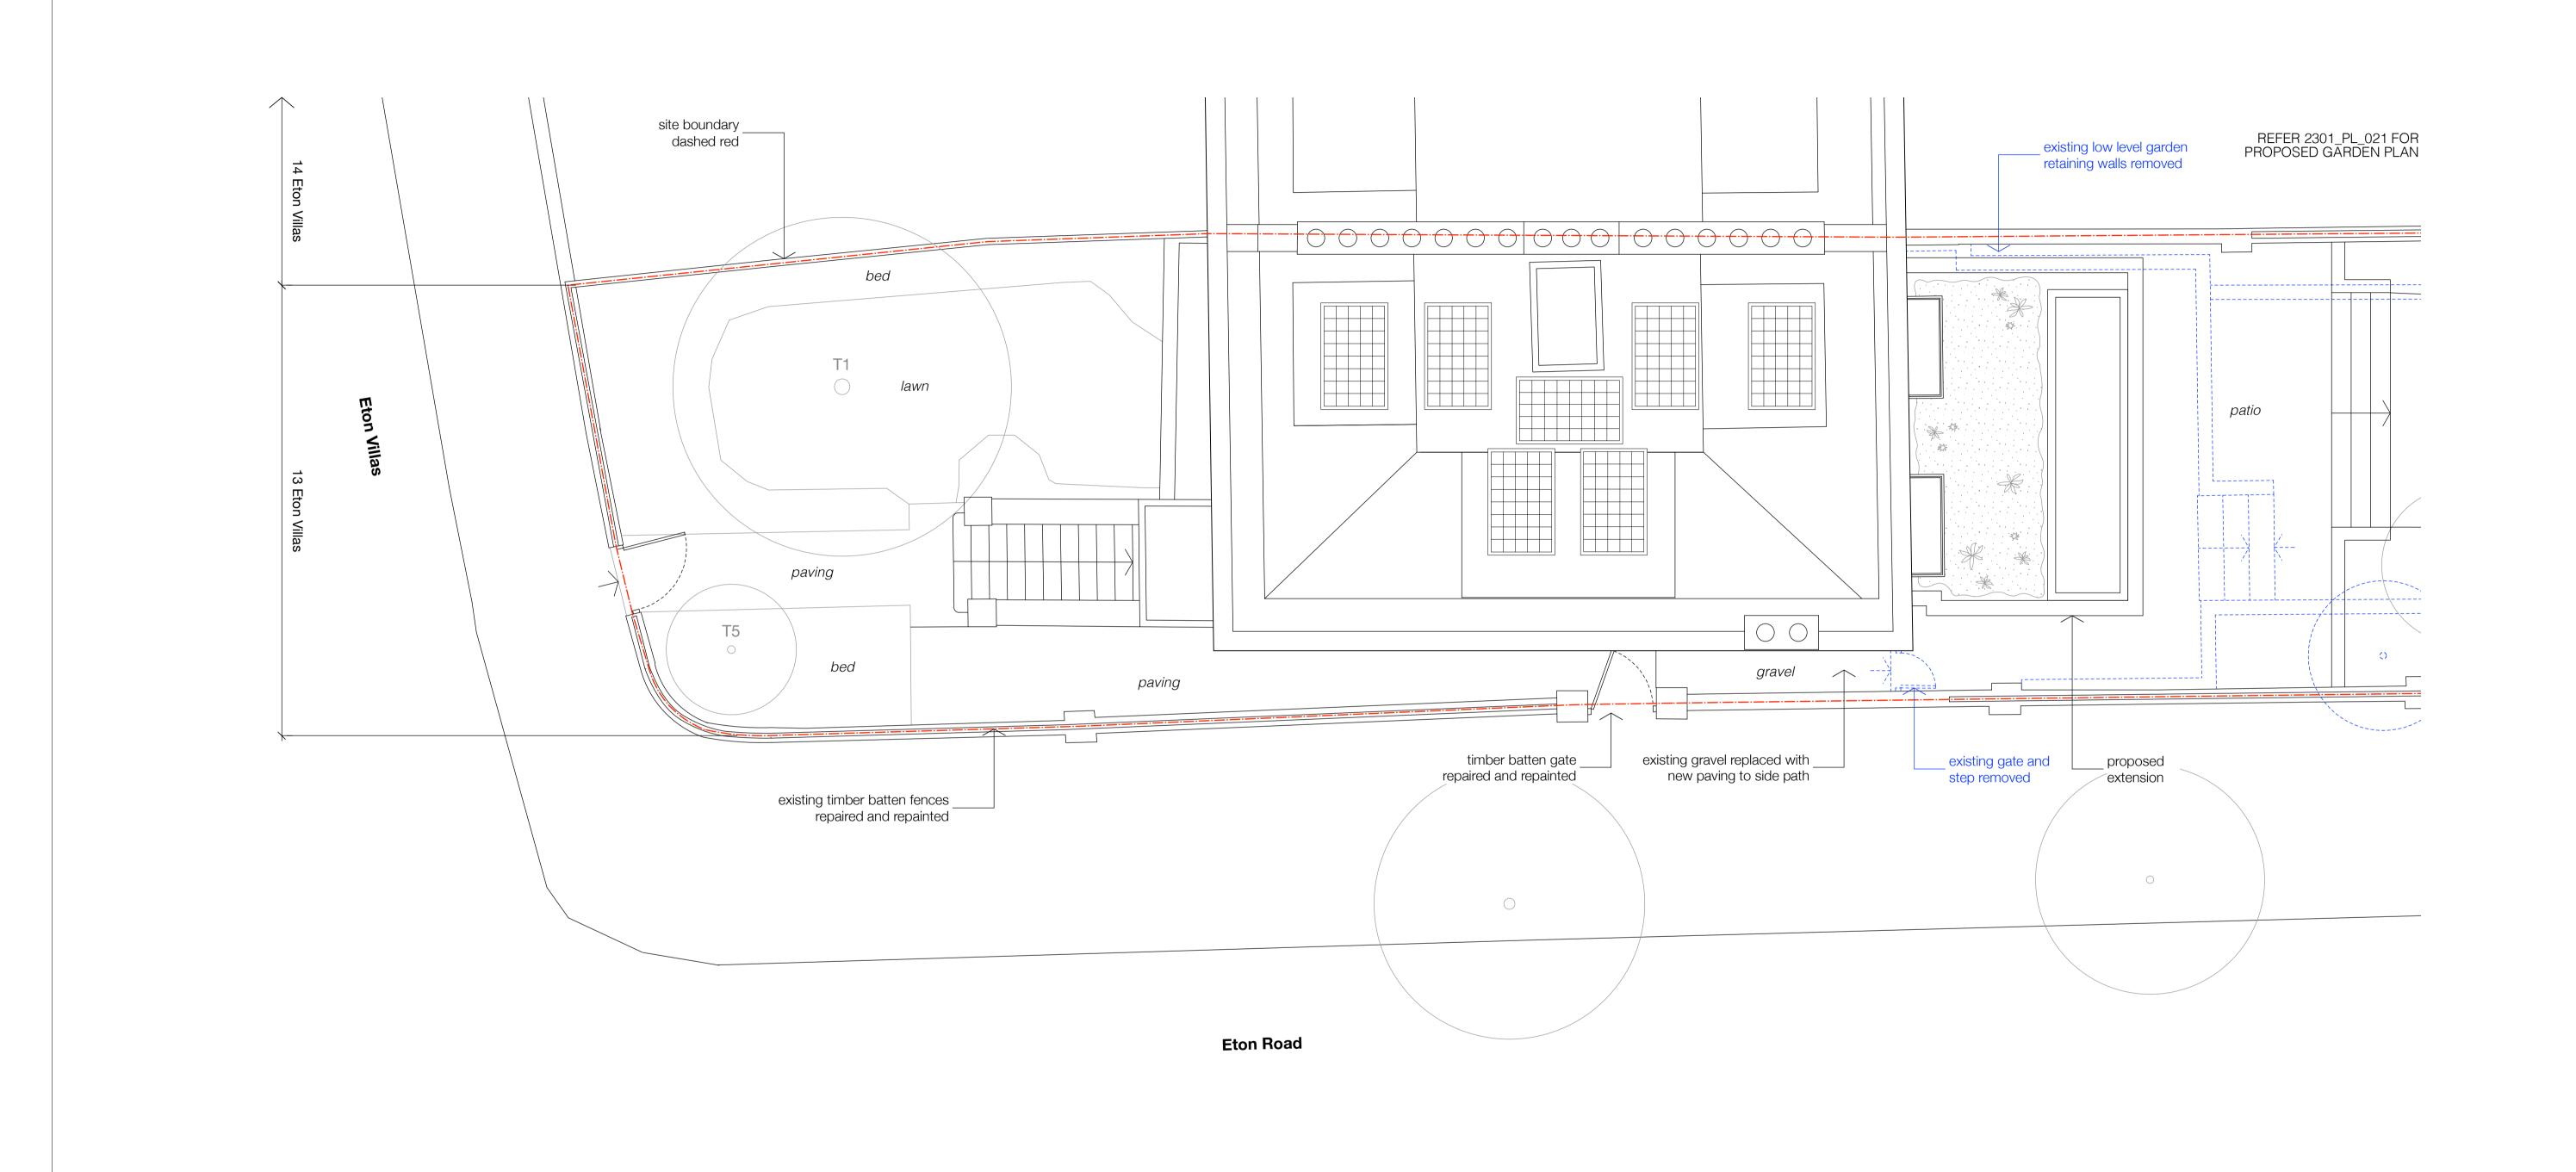

## FOR PLANMING

revisions

-- FOR PLANNING

- Tree reference added

03.03.23 25.09.23 notes

scale 0 1 2 3 4 5m

Demolition / removal

Max Neuberger + Sarah Woodland

scale
1:100 @ A3

project
13 Eton Villas

drawing title

Proposed Site Plan - Front

drawing no
2301\_PL\_020

A

Copyright STUDIOCARVER Ltd. Registered Office: 37 Alfred Place, London WC1E 7DP Registered in England and Wales No. 7666682