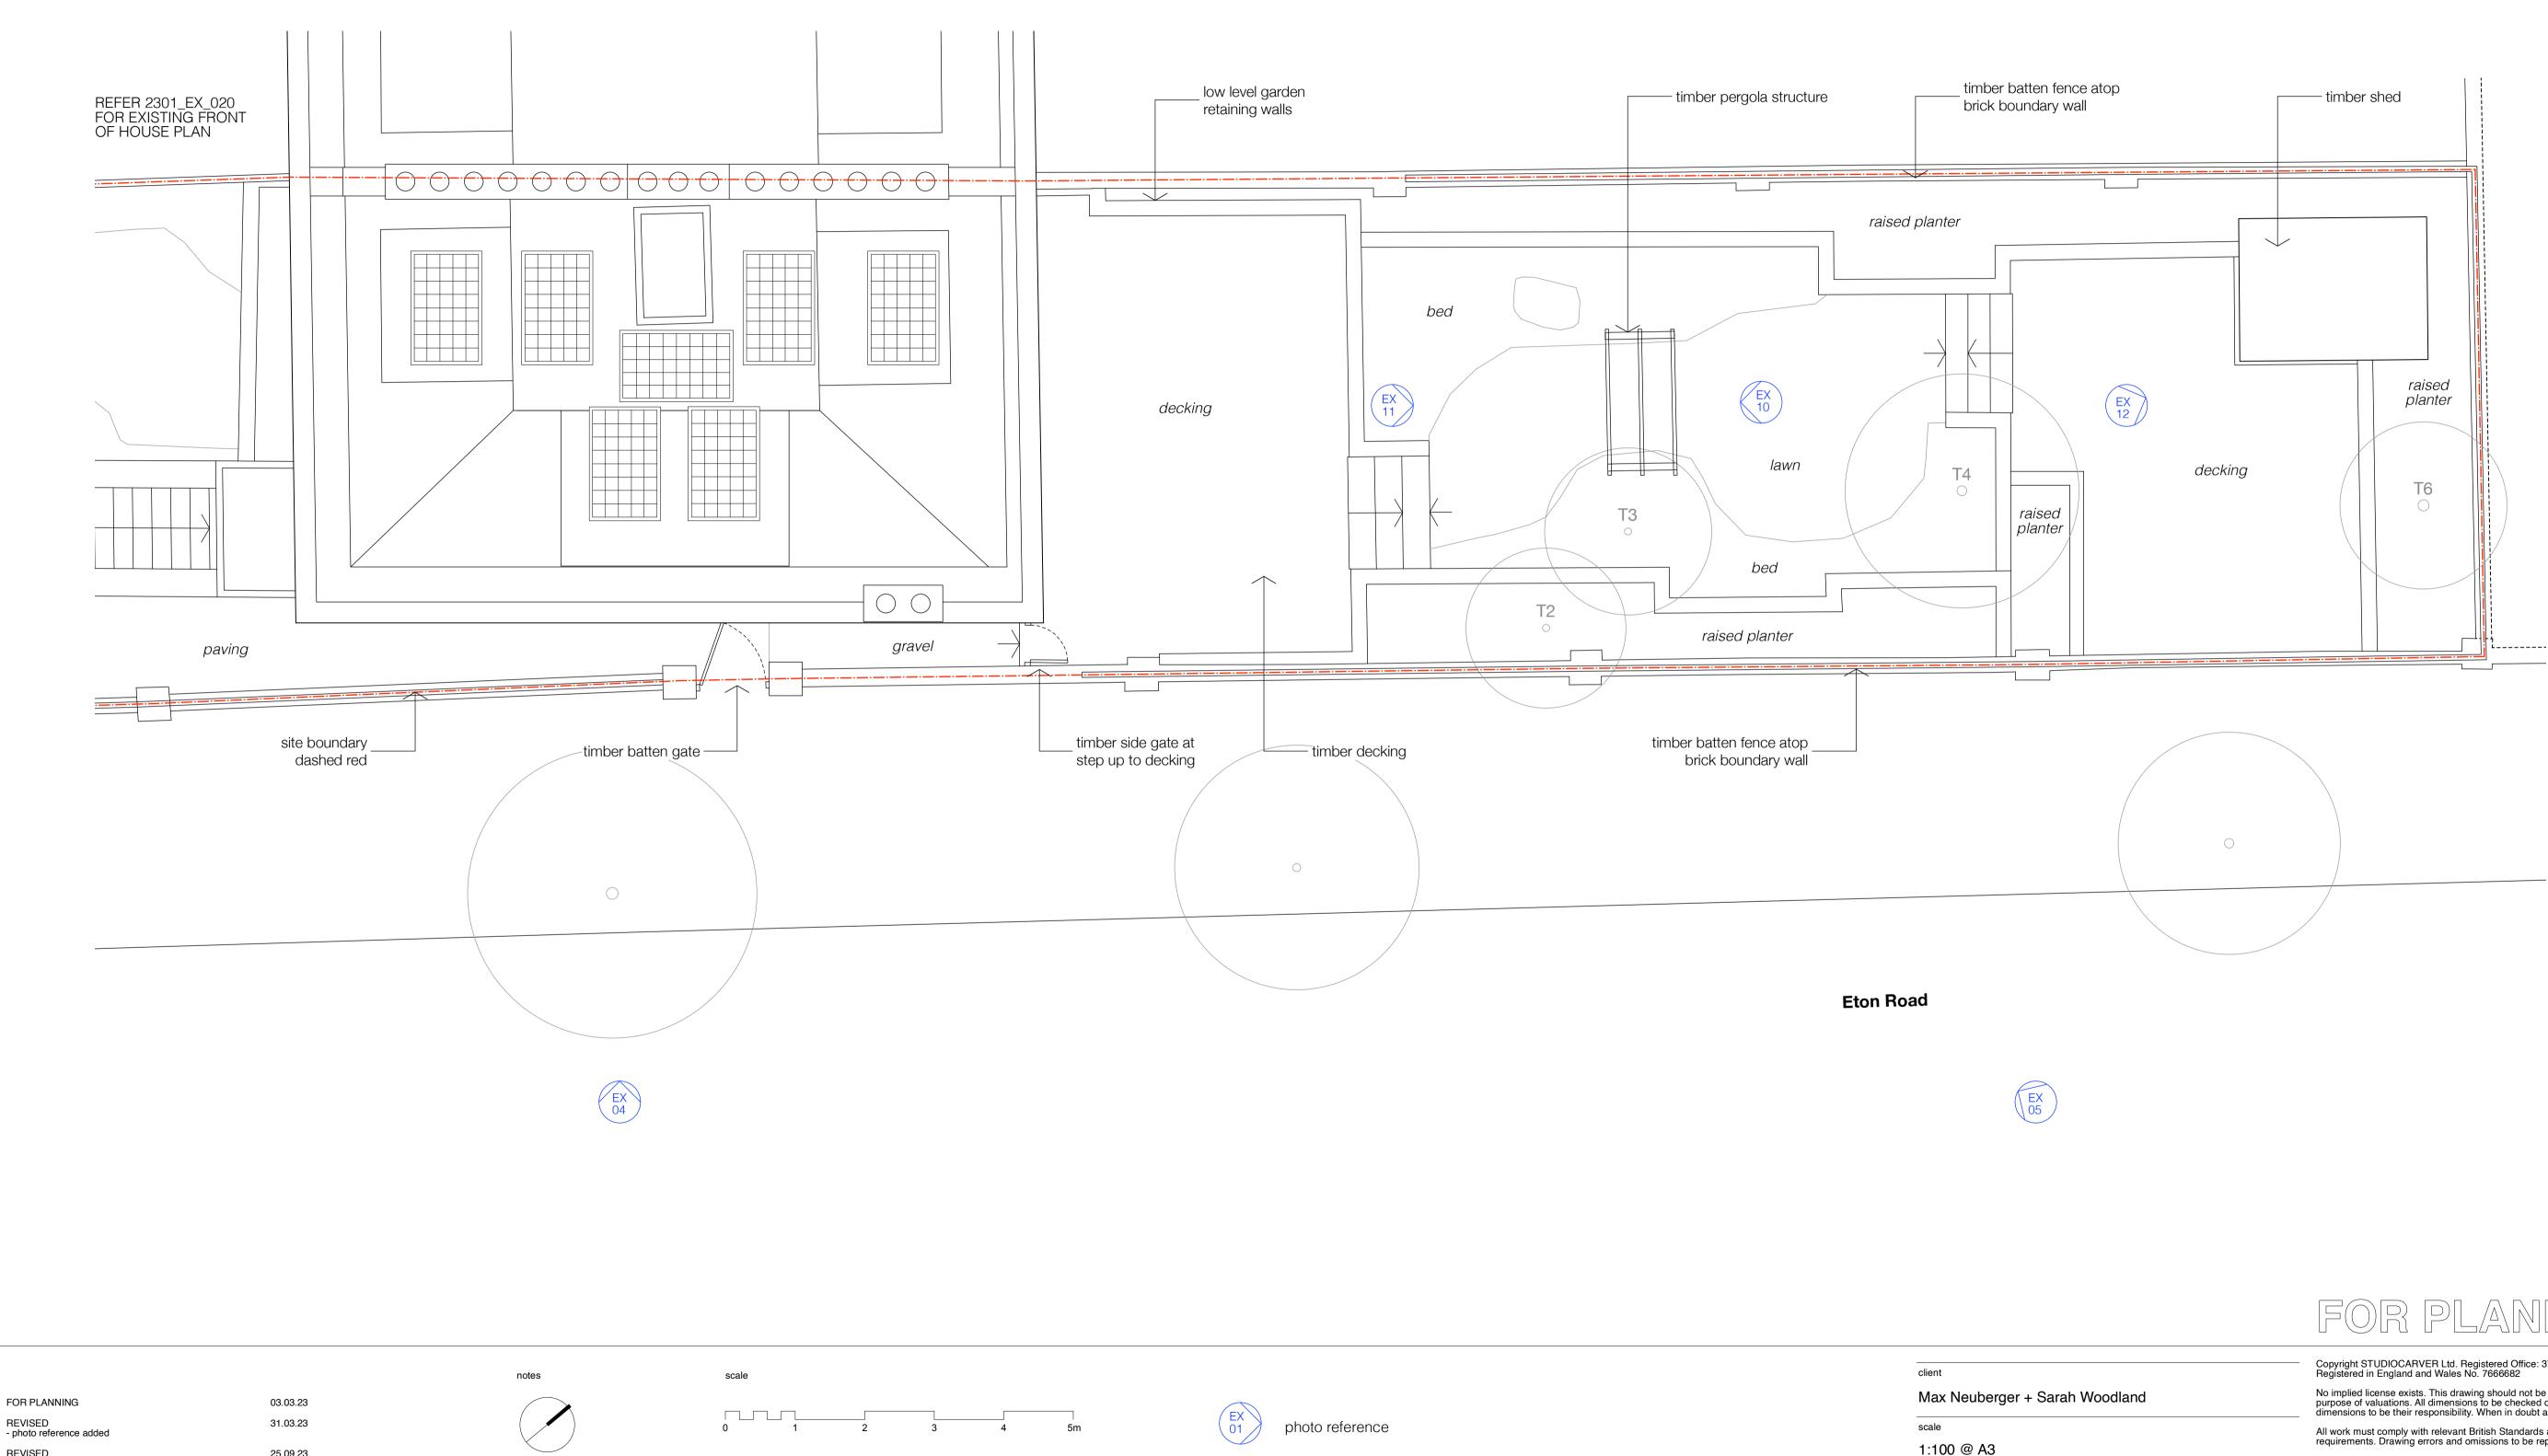

REVISED REVISED - tree references added

revisions

25.09.23

1:100 @ A3 project 13 Eton Villas drawing title Existing Site Plan - Rear drawing no 2301\_EX\_021