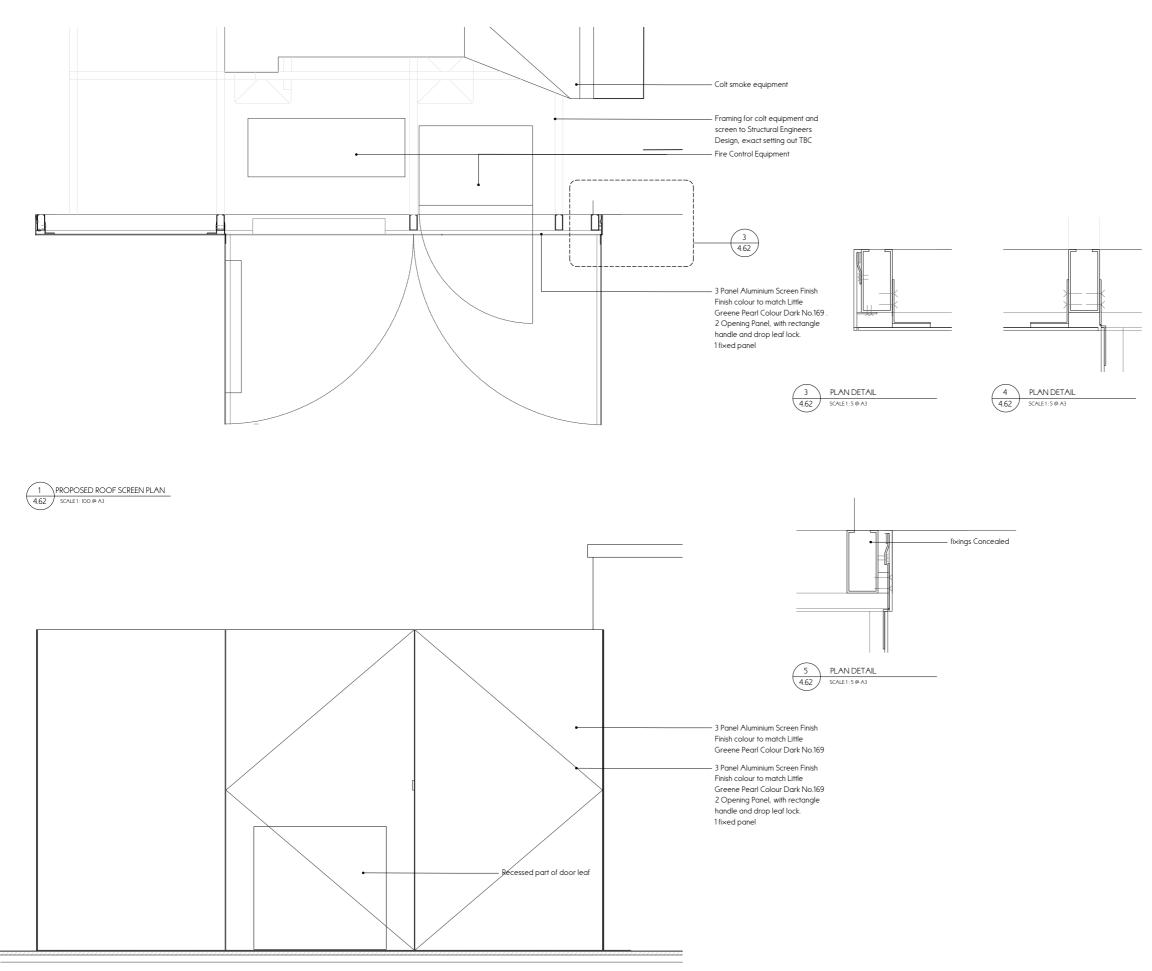

 $OMM \times$ E2S, Cockpit Arts Northington Street London WC1N 2NP

+44 (0)20 7405 5484 www.officemm×.com

Project 43 Great Russell Street No. 0102

Client ANA Properties Ltd. Drawing Title Proposed Roof Screen Drawing No. 4.62 Description Revision Date \*

24.08.2023 For Planning

Notes

This Drawing requires comment from metal work fabricator. Metalwork fabricator to provide drawing for sign off and comment by architect prior to commencement of works.

Drawn JH

Checked ΗN

Scale Varies @ A3

This drawing is to be read in conjunction with all other contract documents and specifications and all other consultants drawings. All levels and dimensions should be checked on site and any discrepancies notified to OMMX prior to proceeding with works. No drawing should be reproduced in any form without prior written permission from OMMX.