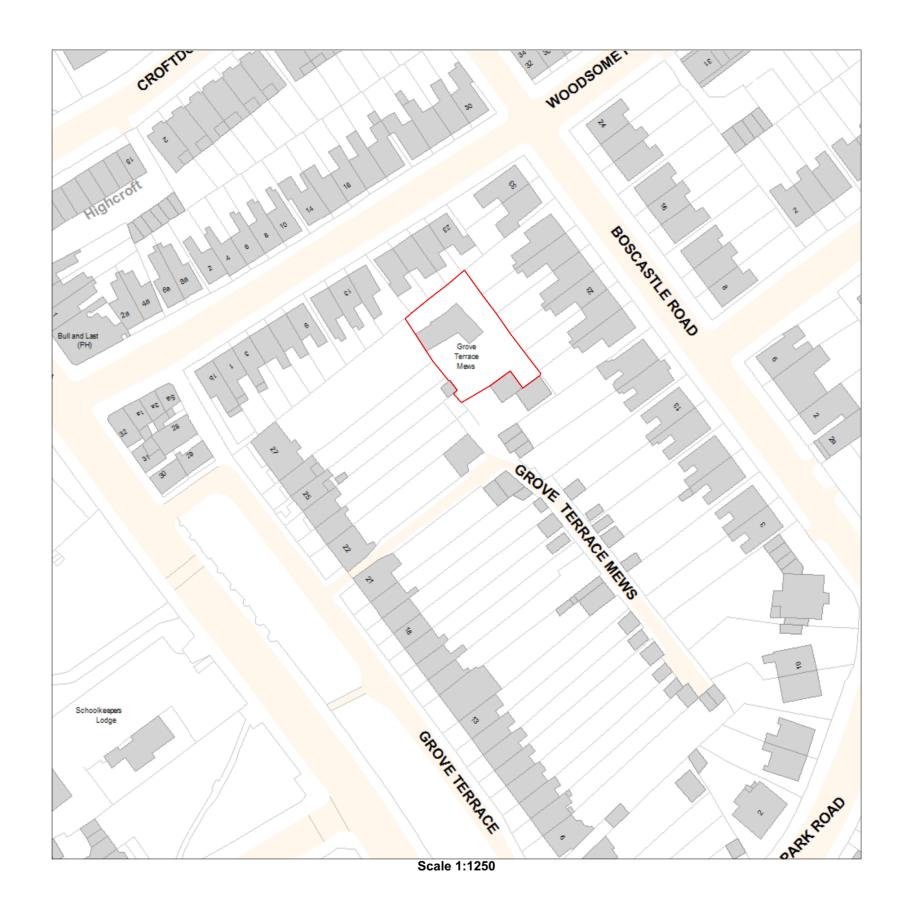

## Project Name: 1 Grove Terrace Mews

Project Code:

GTM Project ID:

**Planning Application** 

Address:

1 Grove Terrace Mews London, NW5 1PJ

Client: **Mrs. Luz Gerstein** 

Drawing Name:

**OS Extract** 

Drawing Scale Modified by: Date | 04/10/2023 Drawn by: Date мс 22/08/2023 \_\_\_\_\_ Issued for: Status: Planning Planning Layout ID Revision A.01

All dimensions are to be checked on site prior to construction or manufacturing. Do not scale from this drawing. Refer also to the written specifications of works where applicable