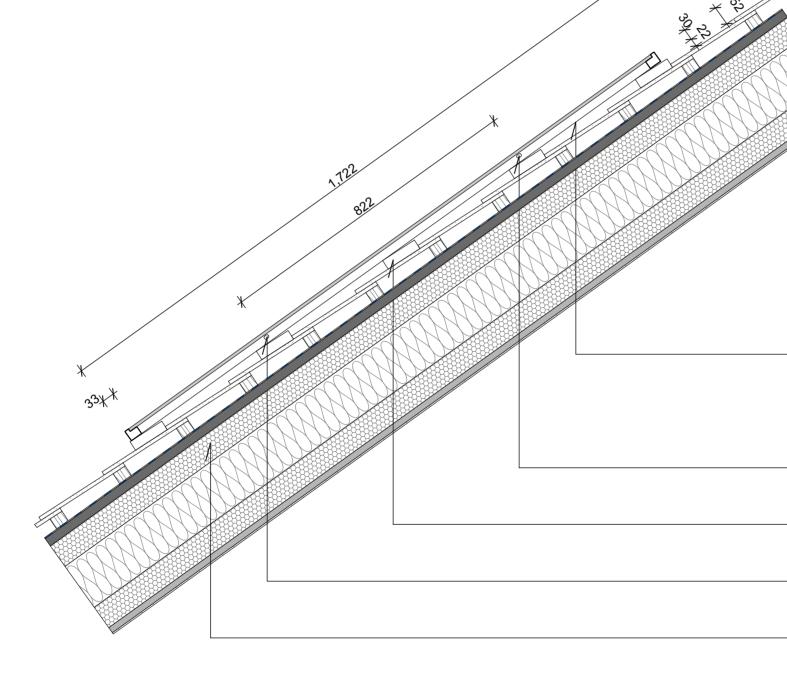

Solar Panels Units Typical Section –Jinko Tiger Neo N-type 54HL4-B Dimension: 1722×1134×30mm

-Fixing hole

-Hidden support to roof

-Fixing hole

—Existing roof section

1:10

213 Shirland Road London, W9 3JP +44 (0)2080914772 info@cbclondonltd.co.uk

\_ \_ \_ .

Drawing Name:

Typical Solar Panel Section

Drawing Scale 1:10 Modified by: Date | 04/10/2023 Drawn by: Date MC 22/08/2023 \_\_\_\_\_ Issued for: Status: Planning Planning Layout ID Revision A.04