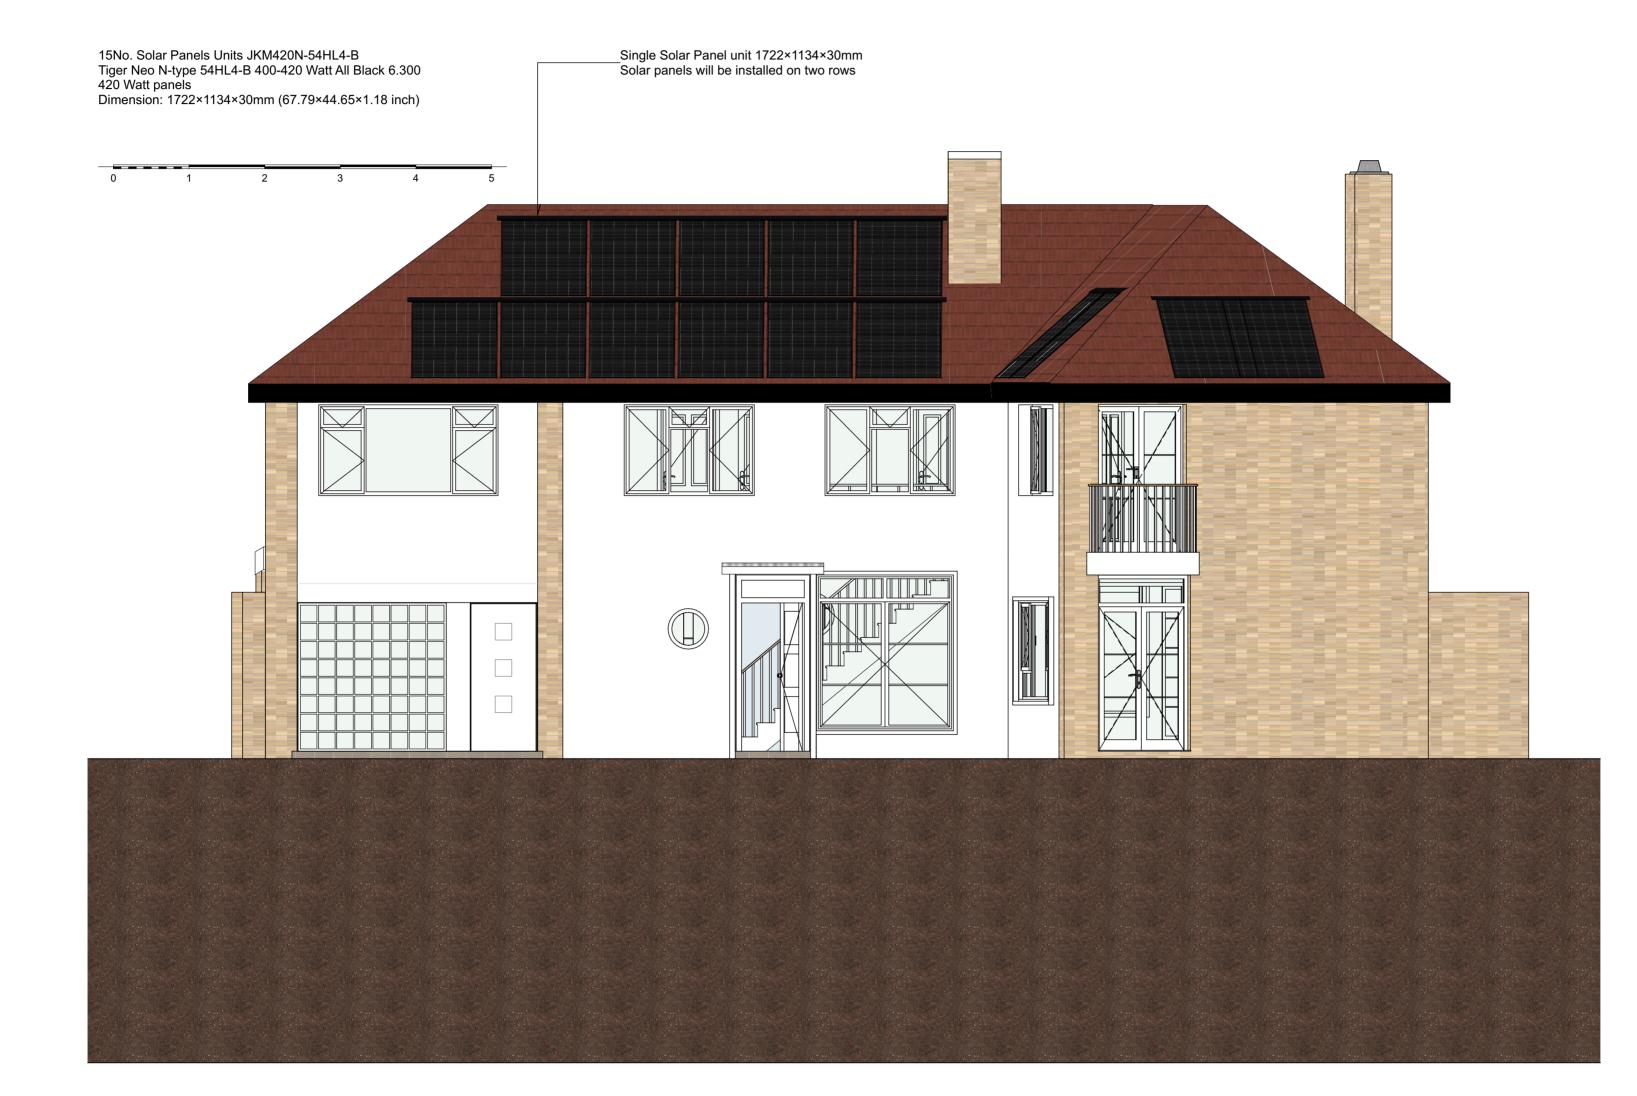

Drawing Name:

Solar Panels Dimension

Drawing Scale 1:50 Modified by: Date | 04/10/2023 Drawn by: Date мс 22/08/2023 Issued for: Status: Planning Planning Layout ID Revision A.02

\_ \_ \_ \_ \_

East Elevation

**East Elevation** 

Drawing Scale 1:50 Modified by: Date | 04/10/2023 Drawn by: Date MC 22/08/2023 Issued for: Status: Planning Planning Layout ID Revision A.03

1:50

2.

Typical Solar Panel Section

All dimensions are to be checked on site prior to construction or manufacturing. Do not scale from this drawing. Refer also to the written specifications of works where applicable.