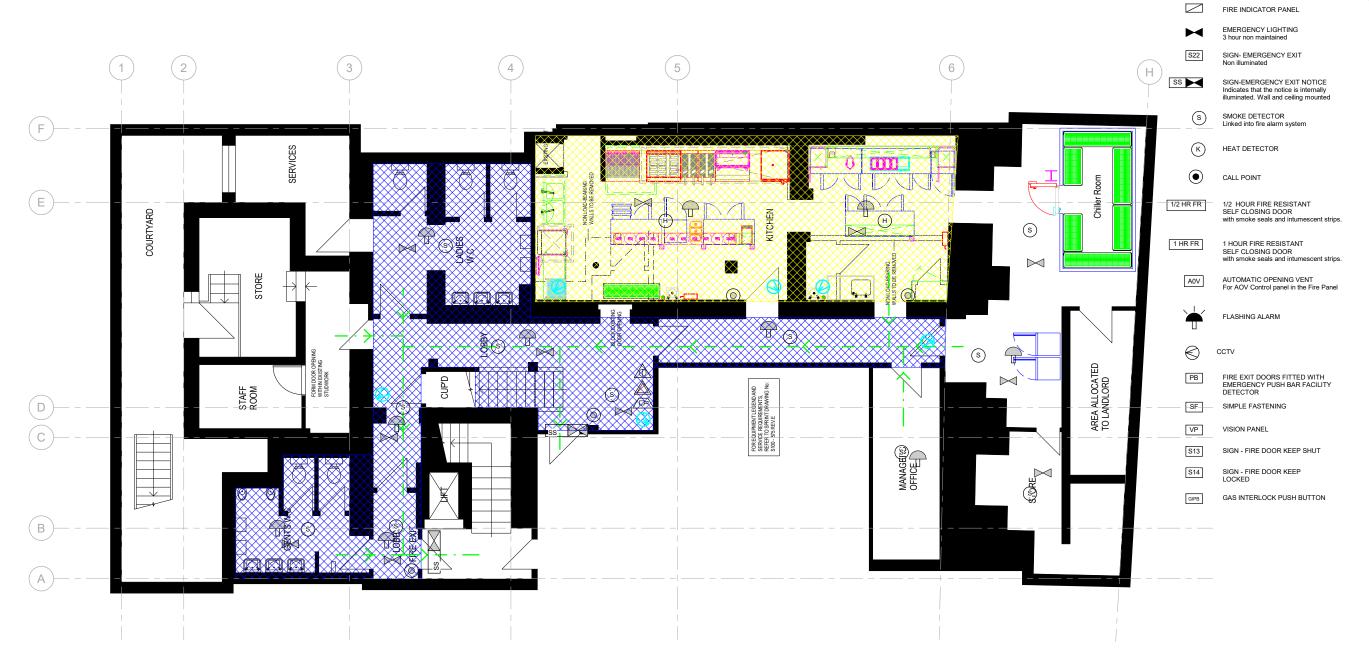

## FIRE PREVENTING LEGEND KEY

ALARM SOUNDER Fire alarm bell min 65 db

FIRE INDICATOR PANEL

EMERGENCY LIGHTING 3 hour non maintained SIGN- EMERGENCY EXIT Non illuminated

SIGN-EMERGENCY EXIT NOTICE Indicates that the notice is internally illuminated. Wall and ceiling mounted

SMOKE DETECTOR Linked into fire alarm system S

HEAT DETECTOR

CALL POINT

1/2 HOUR FIRE RESISTANT SELF CLOSING DOOR with smoke seals and intumescent strips

1 HOUR FIRE RESISTANT SELF CLOSING DOOR with smoke seals and intumescent strips.

A0V

AUTOMATIC OPENING VENT For AOV Control panel in the Fire Panel

FLASHING ALARM

SF SIMPLE FASTENING

SIGN - FIRE DOOR KEEP SHUT

SIGN - FIRE DOOR KEEP LOCKED S14

GIPB GAS INTERLOCK PUSH BUTTON

| No. | Description | Date |
|-----|-------------|------|
|     |             |      |
|     |             |      |