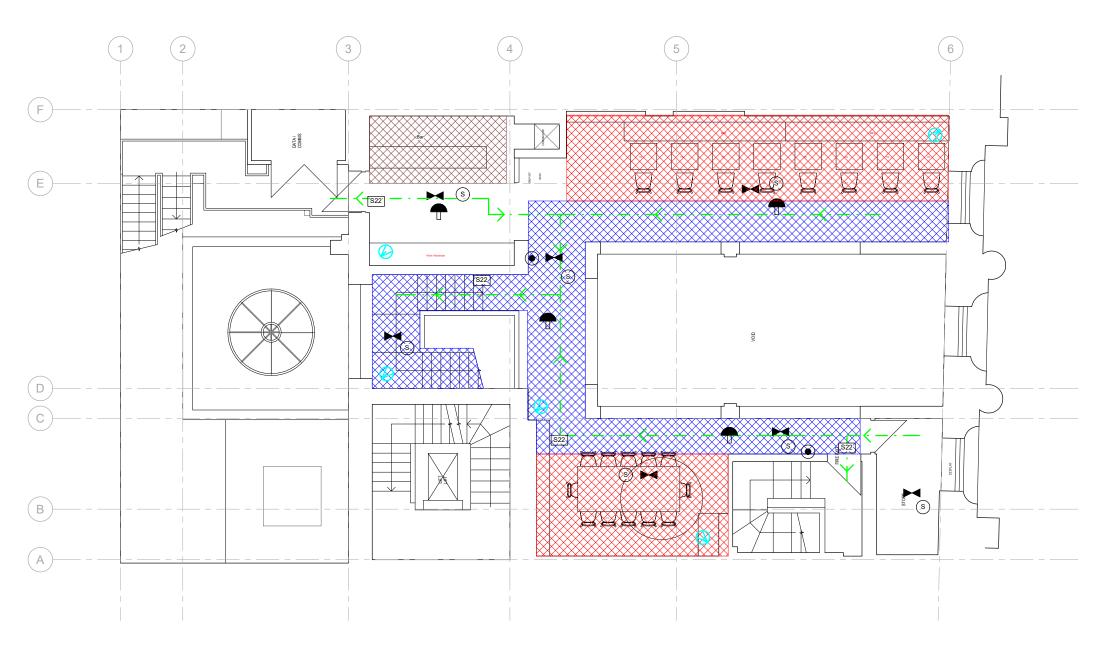

42 Kingsway WC2B 6EX

Zeren Food Limited

Licencing\_Ground Floor

Project Number 221108 November 22 Drawn by Author

Checker

Scale 1:100 @ A3 1:50 @ A1 Drawing No.

L 102 05/10/2023 17:39:57

1 L - 02. MF - Floor Plan

## FIRE PREVENTING LEGEND KEY

ALARM SOUNDER Fire alarm bell min 65 db

FIRE INDICATOR PANEL

EMERGENCY LIGHTING 3 hour non maintained SIGN- EMERGENCY EXIT Non illuminated

SIGN-EMERGENCY EXIT NOTICE Indicates that the notice is internally illuminated. Wall and ceiling mounted

SMOKE DETECTOR Linked into fire alarm system S

HEAT DETECTOR

CALL POINT

1/2 HOUR FIRE RESISTANT SELF CLOSING DOOR with smoke seals and intumescent strips

1 HOUR FIRE RESISTANT SELF CLOSING DOOR with smoke seals and intumescent strips.

A0V

AUTOMATIC OPENING VENT For AOV Control panel in the Fire Panel

FLASHING ALARM

SF SIMPLE FASTENING

SIGN - FIRE DOOR KEEP SHUT

SIGN - FIRE DOOR KEEP LOCKED S14

GIPB GAS INTERLOCK PUSH BUTTON

| No. | Description | Date |
|-----|-------------|------|
|     |             |      |
|     |             |      |

Fire Extinguisher - Water

Fire Extinguisher - CO2

Fire Blanket

Escape Route - Final Exit

#### **KEY TO AREAS**

Drinking Area

Toilet / Passageways

## **KEY TO LINES**

Demise of A3 Area Extend Area 60 min. WALL CONSTRUCTION 30 min. WALL CONSTRUCTION

Project Status