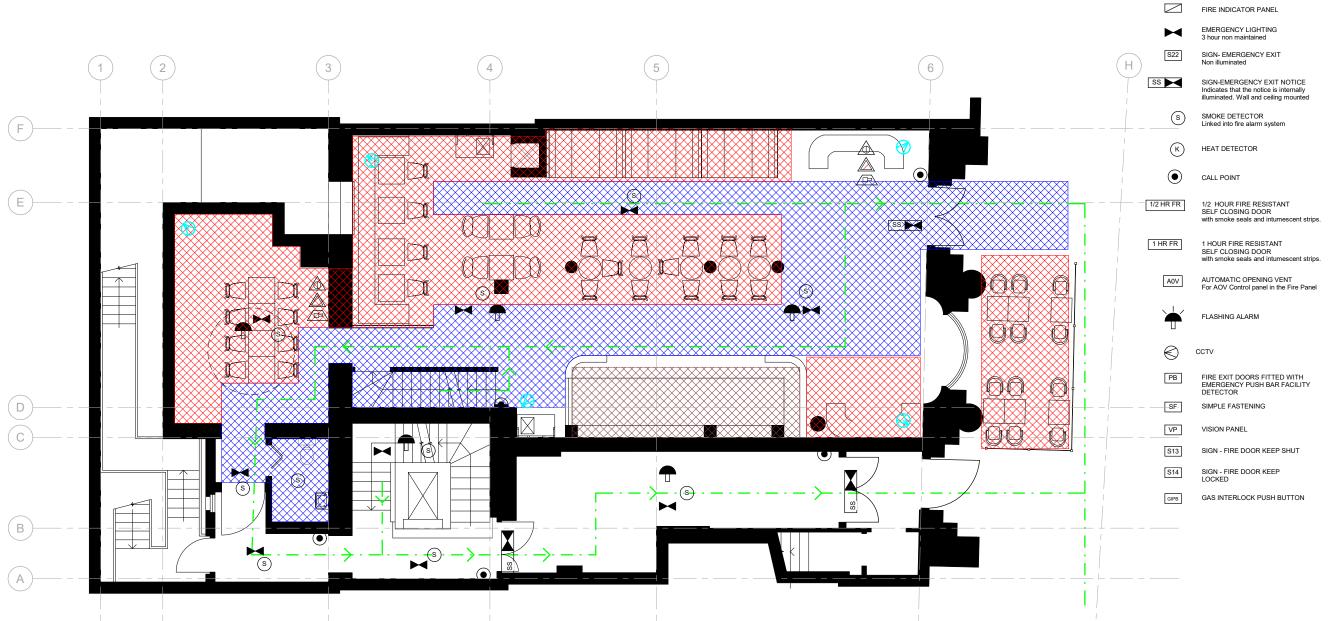

## FIRE PREVENTING LEGEND KEY

ALARM SOUNDER Fire alarm bell min 65 db

FIRE INDICATOR PANEL

EMERGENCY LIGHTING 3 hour non maintained SIGN- EMERGENCY EXIT Non illuminated

SIGN-EMERGENCY EXIT NOTICE Indicates that the notice is internally illuminated. Wall and ceiling mounted

SMOKE DETECTOR Linked into fire alarm system S

HEAT DETECTOR

CALL POINT

1/2 HOUR FIRE RESISTANT SELF CLOSING DOOR with smoke seals and intumescent strips

1 HOUR FIRE RESISTANT SELF CLOSING DOOR with smoke seals and intumescent strips.

A0V

AUTOMATIC OPENING VENT For AOV Control panel in the Fire Panel

FLASHING ALARM

SF SIMPLE FASTENING

SIGN - FIRE DOOR KEEP SHUT

SIGN - FIRE DOOR KEEP LOCKED S14

GIPB GAS INTERLOCK PUSH BUTTON

| No. | Description | Date |
|-----|-------------|------|
|     |             |      |
|     |             |      |

#### **KEY TO AREAS**

Drinking Area

Toilet / Passageways

## **KEY TO LINES**

Demise of A3 Area Extend Area 60 min. WALL CONSTRUCTION 30 min. WALL CONSTRUCTION

Project Status