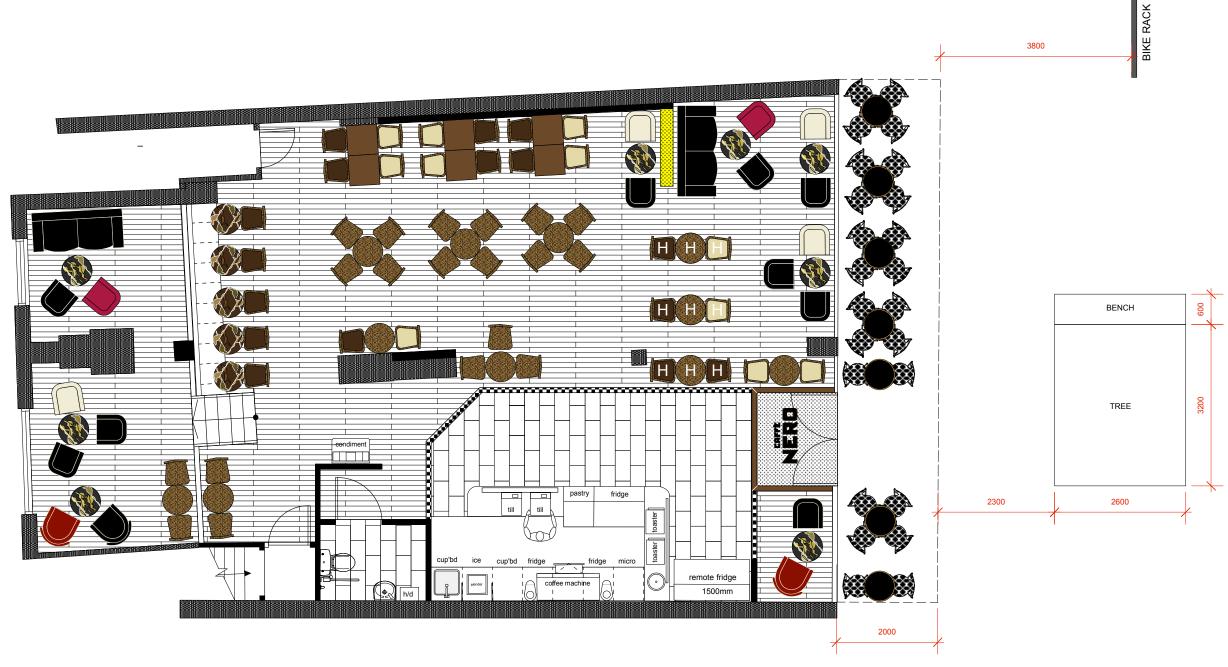

Bedrock Design Consultants Ltd 2nd Floor, 39 Gold Street, Northampton, NN1 1RA

T 01604 250002 F 01604 250003 info@bedrockdesign.co.uk

Client Caffe Nero

Proiect West End Lane

Description

External Seating

Scale Drawn by 1/75@A3 RW

Date 26/02/2016

Drawing N° CN445-100 Revision

This drawing is the copyright of Bedrock Design Consultants Ltd. This drawing cannot be copied, reproduced, retained or disclosed to any unauthorised person without prior permission in writing from the designer.